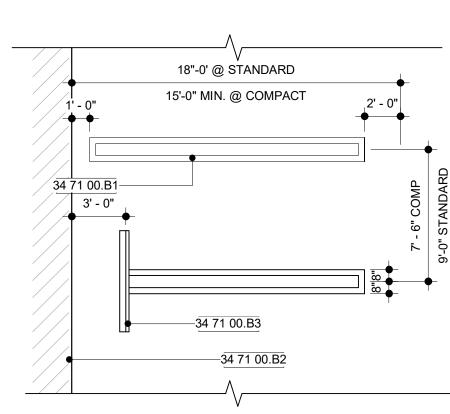

|





1 SITE PLAN 1/8" = 1'-0"

 $\mathbf{i}$ 

















6 PIPE BUMPER GUARD 3/4" = 1'-0"







3/31/2020 3:12:14 PN





3 EXTERIOR DOOR SILL 3" = 1'-0"





RESISTITE FILLER/PRIMER COAT 25 DRY MILS OF NEOBOND

- NEOBOND WITH RP FABRIC NEOBOND TIE/DETAIL COAT
- ALTERNATE FLASHING

(ENLARGED ASSEMBLY)



CONCRETE DECK

REFER TO THE FOLLOWING INSTALLATION

- NOTES FOR ADDITIONAL REQUIRED INFORMATION 2. CONCRETE SUBSTRATES
- 3B. SHEET METAL INSTALLATION CONCRETE 8. MASONRY RELATED REQUIREMENTS

4 DECK TO WALL FLASHING 6" = 1'-0"

## EQUIPMENT LEGEND -

WALL OR CEILING MOUNTED ILLUMINATED EXIT SIGN

F.E. FIRE EXTINGUISHER SEMI - RECESSED CABINET

Α

5' - 2"

12' - 1"

W02

(D03)

<u>UNIT G</u>

211

74

A3.02

⊐(<del>D0</del>7) ८

4' - 3" FRONT SETBACK

Α

1 <u>LEVEL 2</u> 1/8" = 1'-0"

D05

16' - 4"

ELECT.

TRANSFORMER

A3.01

<u>UNIT C</u>

2