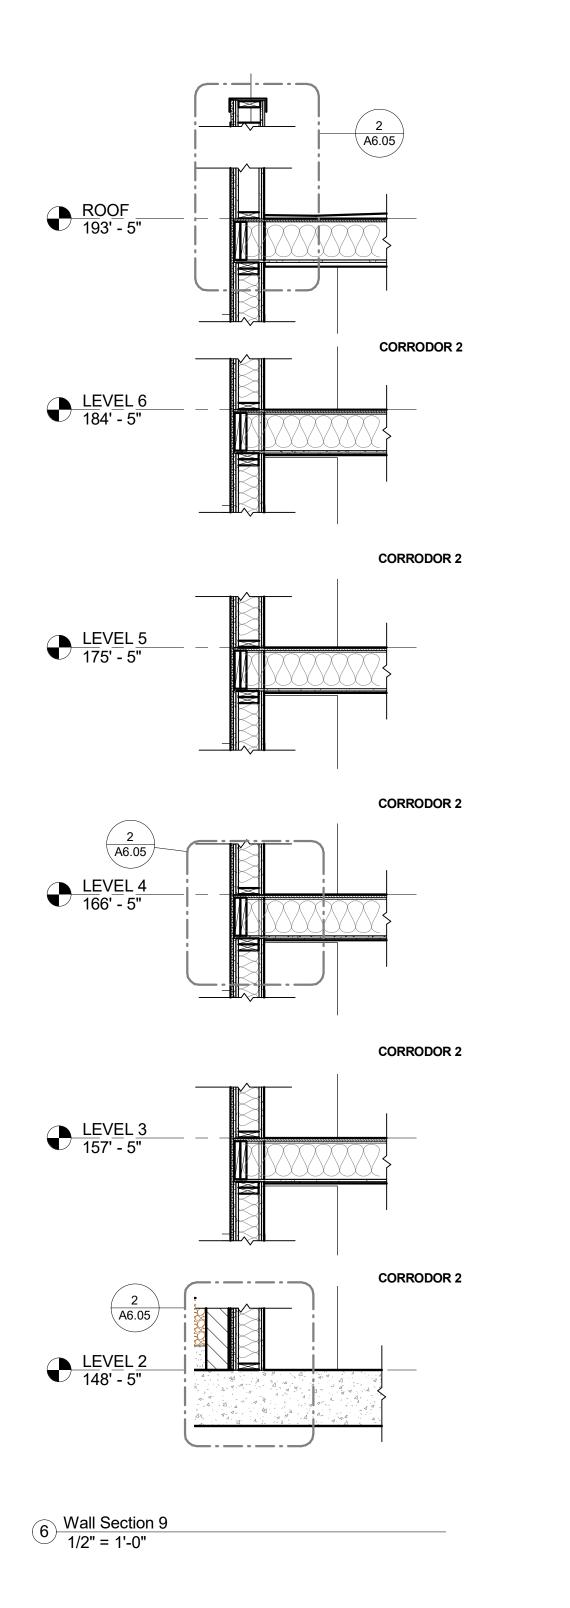

## SoLa Impact, Triple Main Street **84 UNIT APARTMENT BUILDING**

| Sheet List                                                            |                                                | PROJECT DATA                                                                                                                                                                                                                                                                                                                                                                                                                                                                                                                                                                                                                                                                                                           |                                                                                                                                                                                                                                                                                                                                                                                                                                                                                                                                                                                                                                                                                                                                                                                                                                                                                                                                                                                                                                                                                                                                                                                                                                                                                                                                                                                                                                                                                                                                                                                                                                                                                                                                                                                                                                                                                                                                                                                                                                                                                                                                                                                                                                                                                                                                                                                                                                                                                                                                                                                                                                                                                                                                                                                                                                                                                                                                                                                                                                                                                         |
|-----------------------------------------------------------------------|------------------------------------------------|------------------------------------------------------------------------------------------------------------------------------------------------------------------------------------------------------------------------------------------------------------------------------------------------------------------------------------------------------------------------------------------------------------------------------------------------------------------------------------------------------------------------------------------------------------------------------------------------------------------------------------------------------------------------------------------------------------------------|-----------------------------------------------------------------------------------------------------------------------------------------------------------------------------------------------------------------------------------------------------------------------------------------------------------------------------------------------------------------------------------------------------------------------------------------------------------------------------------------------------------------------------------------------------------------------------------------------------------------------------------------------------------------------------------------------------------------------------------------------------------------------------------------------------------------------------------------------------------------------------------------------------------------------------------------------------------------------------------------------------------------------------------------------------------------------------------------------------------------------------------------------------------------------------------------------------------------------------------------------------------------------------------------------------------------------------------------------------------------------------------------------------------------------------------------------------------------------------------------------------------------------------------------------------------------------------------------------------------------------------------------------------------------------------------------------------------------------------------------------------------------------------------------------------------------------------------------------------------------------------------------------------------------------------------------------------------------------------------------------------------------------------------------------------------------------------------------------------------------------------------------------------------------------------------------------------------------------------------------------------------------------------------------------------------------------------------------------------------------------------------------------------------------------------------------------------------------------------------------------------------------------------------------------------------------------------------------------------------------------------------------------------------------------------------------------------------------------------------------------------------------------------------------------------------------------------------------------------------------------------------------------------------------------------------------------------------------------------------------------------------------------------------------------------------------------------------------|
| Sheet<br>Number Sheet Name                                            | PROJECT NAME                                   | SoLa Triple Main                                                                                                                                                                                                                                                                                                                                                                                                                                                                                                                                                                                                                                                                                                       |                                                                                                                                                                                                                                                                                                                                                                                                                                                                                                                                                                                                                                                                                                                                                                                                                                                                                                                                                                                                                                                                                                                                                                                                                                                                                                                                                                                                                                                                                                                                                                                                                                                                                                                                                                                                                                                                                                                                                                                                                                                                                                                                                                                                                                                                                                                                                                                                                                                                                                                                                                                                                                                                                                                                                                                                                                                                                                                                                                                                                                                                                         |
| ARCHITECTURAL                                                         |                                                |                                                                                                                                                                                                                                                                                                                                                                                                                                                                                                                                                                                                                                                                                                                        |                                                                                                                                                                                                                                                                                                                                                                                                                                                                                                                                                                                                                                                                                                                                                                                                                                                                                                                                                                                                                                                                                                                                                                                                                                                                                                                                                                                                                                                                                                                                                                                                                                                                                                                                                                                                                                                                                                                                                                                                                                                                                                                                                                                                                                                                                                                                                                                                                                                                                                                                                                                                                                                                                                                                                                                                                                                                                                                                                                                                                                                                                         |
| A0.00 TITLE SHEET<br>A0.01 GREEN BUILDING FORMS                       | JOB ADDRESS                                    | 11630 S. MAIN STREET, LOS ANGELES, CA 90061                                                                                                                                                                                                                                                                                                                                                                                                                                                                                                                                                                                                                                                                            | ENVIROTECTURE                                                                                                                                                                                                                                                                                                                                                                                                                                                                                                                                                                                                                                                                                                                                                                                                                                                                                                                                                                                                                                                                                                                                                                                                                                                                                                                                                                                                                                                                                                                                                                                                                                                                                                                                                                                                                                                                                                                                                                                                                                                                                                                                                                                                                                                                                                                                                                                                                                                                                                                                                                                                                                                                                                                                                                                                                                                                                                                                                                                                                                                                           |
| A0.02 DISABLE ACCESS DETAILS                                          | PROPERTY OWNER                                 | SIOF 4 PROPERTIES LLC                                                                                                                                                                                                                                                                                                                                                                                                                                                                                                                                                                                                                                                                                                  | Architecture - Planning - Interior Design                                                                                                                                                                                                                                                                                                                                                                                                                                                                                                                                                                                                                                                                                                                                                                                                                                                                                                                                                                                                                                                                                                                                                                                                                                                                                                                                                                                                                                                                                                                                                                                                                                                                                                                                                                                                                                                                                                                                                                                                                                                                                                                                                                                                                                                                                                                                                                                                                                                                                                                                                                                                                                                                                                                                                                                                                                                                                                                                                                                                                                               |
| A0.03 DISABLE ACCESS DETAILS<br>A0.04 DISABLE ACCESS DETAILS          |                                                |                                                                                                                                                                                                                                                                                                                                                                                                                                                                                                                                                                                                                                                                                                                        | 3600 Wilshire Blvd suite 1402                                                                                                                                                                                                                                                                                                                                                                                                                                                                                                                                                                                                                                                                                                                                                                                                                                                                                                                                                                                                                                                                                                                                                                                                                                                                                                                                                                                                                                                                                                                                                                                                                                                                                                                                                                                                                                                                                                                                                                                                                                                                                                                                                                                                                                                                                                                                                                                                                                                                                                                                                                                                                                                                                                                                                                                                                                                                                                                                                                                                                                                           |
| A0.05 DISABLE ACCESS DETAILS<br>A0.06 DISABLE ACCESS DETAILS          | PROPOSING USE                                  | 84 UNIT APARTMENT BUILDING (TOC INCENTIVES)<br>OVER STREET LEVEL PARKING                                                                                                                                                                                                                                                                                                                                                                                                                                                                                                                                                                                                                                               | Los Angeles, CA, 90010<br>Tel: 213.382.1210 Fax: 213.382.1285                                                                                                                                                                                                                                                                                                                                                                                                                                                                                                                                                                                                                                                                                                                                                                                                                                                                                                                                                                                                                                                                                                                                                                                                                                                                                                                                                                                                                                                                                                                                                                                                                                                                                                                                                                                                                                                                                                                                                                                                                                                                                                                                                                                                                                                                                                                                                                                                                                                                                                                                                                                                                                                                                                                                                                                                                                                                                                                                                                                                                           |
| A0.07 DISABLE ACCESS DETAILS                                          | LEGAL DESCRIPTION :                            | LOT 3,4, 5 & PORTION OF 6,                                                                                                                                                                                                                                                                                                                                                                                                                                                                                                                                                                                                                                                                                             |                                                                                                                                                                                                                                                                                                                                                                                                                                                                                                                                                                                                                                                                                                                                                                                                                                                                                                                                                                                                                                                                                                                                                                                                                                                                                                                                                                                                                                                                                                                                                                                                                                                                                                                                                                                                                                                                                                                                                                                                                                                                                                                                                                                                                                                                                                                                                                                                                                                                                                                                                                                                                                                                                                                                                                                                                                                                                                                                                                                                                                                                                         |
| A0.08 DISABLE ACCESS DETAILS<br>A0.09 DISABLE ACCESS DETAILS          | LEGAL DESCRIPTION .                            | TR 3598                                                                                                                                                                                                                                                                                                                                                                                                                                                                                                                                                                                                                                                                                                                | ARCHITECT<br>Name: John Poindester<br>Fim: Envirotecture. Inc.                                                                                                                                                                                                                                                                                                                                                                                                                                                                                                                                                                                                                                                                                                                                                                                                                                                                                                                                                                                                                                                                                                                                                                                                                                                                                                                                                                                                                                                                                                                                                                                                                                                                                                                                                                                                                                                                                                                                                                                                                                                                                                                                                                                                                                                                                                                                                                                                                                                                                                                                                                                                                                                                                                                                                                                                                                                                                                                                                                                                                          |
| A1.00 SURVEY<br>A1.01 SITE PLAN                                       | A.P.N :                                        | 6083-010-010, 6083-010-027, 6083-010-031,                                                                                                                                                                                                                                                                                                                                                                                                                                                                                                                                                                                                                                                                              | Him: Envirolaticiture, Inc.<br>Address: 3800 Wilshire Boulevard<br>Suite 1402                                                                                                                                                                                                                                                                                                                                                                                                                                                                                                                                                                                                                                                                                                                                                                                                                                                                                                                                                                                                                                                                                                                                                                                                                                                                                                                                                                                                                                                                                                                                                                                                                                                                                                                                                                                                                                                                                                                                                                                                                                                                                                                                                                                                                                                                                                                                                                                                                                                                                                                                                                                                                                                                                                                                                                                                                                                                                                                                                                                                           |
| A1.02 FLOOR AREA RATIO                                                | ZONE :<br>TOC TIER :                           | C2-1VL<br>TIER 3                                                                                                                                                                                                                                                                                                                                                                                                                                                                                                                                                                                                                                                                                                       | Name: John Pointoister<br>Firm: Envirotecture, Inc. and<br>Address: 3900 Wilahim Boutavard<br>Saida 1402<br>Los Angeles, California 00010<br>Phone 1213 382: 1280<br>Fac 1213 382: 1280<br>E-mail:                                                                                                                                                                                                                                                                                                                                                                                                                                                                                                                                                                                                                                                                                                                                                                                                                                                                                                                                                                                                                                                                                                                                                                                                                                                                                                                                                                                                                                                                                                                                                                                                                                                                                                                                                                                                                                                                                                                                                                                                                                                                                                                                                                                                                                                                                                                                                                                                                                                                                                                                                                                                                                                                                                                                                                                                                                                                                      |
| A1.03 OCCUPANCY PLANS<br>A1.04 ALLOWABLE OPENING                      | LOT SIZE:                                      |                                                                                                                                                                                                                                                                                                                                                                                                                                                                                                                                                                                                                                                                                                                        | STRUCTURAL ENGINEER                                                                                                                                                                                                                                                                                                                                                                                                                                                                                                                                                                                                                                                                                                                                                                                                                                                                                                                                                                                                                                                                                                                                                                                                                                                                                                                                                                                                                                                                                                                                                                                                                                                                                                                                                                                                                                                                                                                                                                                                                                                                                                                                                                                                                                                                                                                                                                                                                                                                                                                                                                                                                                                                                                                                                                                                                                                                                                                                                                                                                                                                     |
| A1.06 USABLE OPEN SPACE<br>A1.08 UNIT AREA                            | INCLUDING HALF OF THE ALLEY                    | 18,963.6 S.F.<br>19,339 S.F.                                                                                                                                                                                                                                                                                                                                                                                                                                                                                                                                                                                                                                                                                           | Name: Vahe Kardjian. P.E.<br>Fim: KCE Matrix, Inc.                                                                                                                                                                                                                                                                                                                                                                                                                                                                                                                                                                                                                                                                                                                                                                                                                                                                                                                                                                                                                                                                                                                                                                                                                                                                                                                                                                                                                                                                                                                                                                                                                                                                                                                                                                                                                                                                                                                                                                                                                                                                                                                                                                                                                                                                                                                                                                                                                                                                                                                                                                                                                                                                                                                                                                                                                                                                                                                                                                                                                                      |
| A2.01 1ST FLOOR PLAN                                                  | BASE NUMBER OF UNITS ALLOWED:                  | 19339 / 400 = 48.347 = 49 UNITS                                                                                                                                                                                                                                                                                                                                                                                                                                                                                                                                                                                                                                                                                        | Consulting Engineers<br>Address: 1112 W. Burbank Boulevard<br>Suite 301                                                                                                                                                                                                                                                                                                                                                                                                                                                                                                                                                                                                                                                                                                                                                                                                                                                                                                                                                                                                                                                                                                                                                                                                                                                                                                                                                                                                                                                                                                                                                                                                                                                                                                                                                                                                                                                                                                                                                                                                                                                                                                                                                                                                                                                                                                                                                                                                                                                                                                                                                                                                                                                                                                                                                                                                                                                                                                                                                                                                                 |
| A2.02 2ND FLOOR PLAN<br>A2.03 3RD FLOOR PLAN                          | TOC HOUSING INCENTIVE<br>TIER 3, 70% INCREASE: | 49 X 1.7 = 83.3 = 84 UNITS                                                                                                                                                                                                                                                                                                                                                                                                                                                                                                                                                                                                                                                                                             | Suite 301<br>Burbank, California 91506<br>Ptone: 1.818.559.5500<br>Fax: 1.818.559.5511                                                                                                                                                                                                                                                                                                                                                                                                                                                                                                                                                                                                                                                                                                                                                                                                                                                                                                                                                                                                                                                                                                                                                                                                                                                                                                                                                                                                                                                                                                                                                                                                                                                                                                                                                                                                                                                                                                                                                                                                                                                                                                                                                                                                                                                                                                                                                                                                                                                                                                                                                                                                                                                                                                                                                                                                                                                                                                                                                                                                  |
| A2.04 4TH FLOOR PLAN<br>A2.05 5TH FLOOR PLAN                          | TIER 3, 70% INCREASE:                          | 46 X 1.1 - 60.0 - 64 61816                                                                                                                                                                                                                                                                                                                                                                                                                                                                                                                                                                                                                                                                                             | E-mai: Vahegscematrixenc.com<br>MECHANICAL ENGINEER                                                                                                                                                                                                                                                                                                                                                                                                                                                                                                                                                                                                                                                                                                                                                                                                                                                                                                                                                                                                                                                                                                                                                                                                                                                                                                                                                                                                                                                                                                                                                                                                                                                                                                                                                                                                                                                                                                                                                                                                                                                                                                                                                                                                                                                                                                                                                                                                                                                                                                                                                                                                                                                                                                                                                                                                                                                                                                                                                                                                                                     |
| A2.06 6TH FLOOR PLAN                                                  |                                                |                                                                                                                                                                                                                                                                                                                                                                                                                                                                                                                                                                                                                                                                                                                        | Name: Serge Davolokhanian<br>Fitt: Airplus Engineering Consultants<br>11517 Surbank Boulevard<br>Address: North Hollywood, California 91601                                                                                                                                                                                                                                                                                                                                                                                                                                                                                                                                                                                                                                                                                                                                                                                                                                                                                                                                                                                                                                                                                                                                                                                                                                                                                                                                                                                                                                                                                                                                                                                                                                                                                                                                                                                                                                                                                                                                                                                                                                                                                                                                                                                                                                                                                                                                                                                                                                                                                                                                                                                                                                                                                                                                                                                                                                                                                                                                             |
| A3.01 ELEVATIONS & SECTION                                            | FAR                                            |                                                                                                                                                                                                                                                                                                                                                                                                                                                                                                                                                                                                                                                                                                                        |                                                                                                                                                                                                                                                                                                                                                                                                                                                                                                                                                                                                                                                                                                                                                                                                                                                                                                                                                                                                                                                                                                                                                                                                                                                                                                                                                                                                                                                                                                                                                                                                                                                                                                                                                                                                                                                                                                                                                                                                                                                                                                                                                                                                                                                                                                                                                                                                                                                                                                                                                                                                                                                                                                                                                                                                                                                                                                                                                                                                                                                                                         |
| A3.02 ELEVATIONS & SECTION<br>A3.03 SECTION                           | EAB<br>BUILDABLE                               | 18,963.6 X 1.5 = 56,890.8 S.F.                                                                                                                                                                                                                                                                                                                                                                                                                                                                                                                                                                                                                                                                                         | Phone: 818-080-7583<br>E-mail: <u>airphus@sbcglobal.net</u>                                                                                                                                                                                                                                                                                                                                                                                                                                                                                                                                                                                                                                                                                                                                                                                                                                                                                                                                                                                                                                                                                                                                                                                                                                                                                                                                                                                                                                                                                                                                                                                                                                                                                                                                                                                                                                                                                                                                                                                                                                                                                                                                                                                                                                                                                                                                                                                                                                                                                                                                                                                                                                                                                                                                                                                                                                                                                                                                                                                                                             |
| A3.04 SECTION                                                         | TOC HOUSING INCENTIVE<br>TIER 3, 3.75 FAR      | 18,963 X 3.75 = 71,113.5 S.F.                                                                                                                                                                                                                                                                                                                                                                                                                                                                                                                                                                                                                                                                                          | ELECTRICAL ENGINEERING<br>Name: Henry Abrari, P.E.<br>Firm: Abrari & Associates                                                                                                                                                                                                                                                                                                                                                                                                                                                                                                                                                                                                                                                                                                                                                                                                                                                                                                                                                                                                                                                                                                                                                                                                                                                                                                                                                                                                                                                                                                                                                                                                                                                                                                                                                                                                                                                                                                                                                                                                                                                                                                                                                                                                                                                                                                                                                                                                                                                                                                                                                                                                                                                                                                                                                                                                                                                                                                                                                                                                         |
| A4.01 UNIT ENLARGEMENTS<br>A4.02 UNIT ENLARGEMENTS                    | TOTAL BUILDABLE:                               | 71,113.5 S.F.                                                                                                                                                                                                                                                                                                                                                                                                                                                                                                                                                                                                                                                                                                          | Name: Henry Abrait, P.E.<br>Fin: Abrait & Associates<br>Consulting Decisial Engineers<br>Address: 1713 Standard Avenue<br>Glendake, California 91201<br>Phone: 1318.956, 1900                                                                                                                                                                                                                                                                                                                                                                                                                                                                                                                                                                                                                                                                                                                                                                                                                                                                                                                                                                                                                                                                                                                                                                                                                                                                                                                                                                                                                                                                                                                                                                                                                                                                                                                                                                                                                                                                                                                                                                                                                                                                                                                                                                                                                                                                                                                                                                                                                                                                                                                                                                                                                                                                                                                                                                                                                                                                                                           |
| A4.03 ENLARGED BATHROOMS PLANS & INT.<br>ELEV. ROOM SCHEDULE          | NUMBER OF STORIES ALLOWED :                    | ONLY LIMITED TO HEIGHT, NOT STORIES                                                                                                                                                                                                                                                                                                                                                                                                                                                                                                                                                                                                                                                                                    | Glendale, California 91201<br>Phone: 1.818.956:1900<br>Fax: 1.818.497.0330                                                                                                                                                                                                                                                                                                                                                                                                                                                                                                                                                                                                                                                                                                                                                                                                                                                                                                                                                                                                                                                                                                                                                                                                                                                                                                                                                                                                                                                                                                                                                                                                                                                                                                                                                                                                                                                                                                                                                                                                                                                                                                                                                                                                                                                                                                                                                                                                                                                                                                                                                                                                                                                                                                                                                                                                                                                                                                                                                                                                              |
| A5.01 DOOR TYPES & SCHEDULE<br>A5.02 WINDOW TYPES & SCHEDULE          |                                                |                                                                                                                                                                                                                                                                                                                                                                                                                                                                                                                                                                                                                                                                                                                        | Email mail@abrari.com                                                                                                                                                                                                                                                                                                                                                                                                                                                                                                                                                                                                                                                                                                                                                                                                                                                                                                                                                                                                                                                                                                                                                                                                                                                                                                                                                                                                                                                                                                                                                                                                                                                                                                                                                                                                                                                                                                                                                                                                                                                                                                                                                                                                                                                                                                                                                                                                                                                                                                                                                                                                                                                                                                                                                                                                                                                                                                                                                                                                                                                                   |
| A6.01 STAIR A & B ENLARGEMENTS                                        | HEIGHT :                                       | 45'+22'-0" (TOC. INCENTIVE) = 67'-0" MAX. BUILDING HEIGHT                                                                                                                                                                                                                                                                                                                                                                                                                                                                                                                                                                                                                                                              | Name: Shelley Sparks                                                                                                                                                                                                                                                                                                                                                                                                                                                                                                                                                                                                                                                                                                                                                                                                                                                                                                                                                                                                                                                                                                                                                                                                                                                                                                                                                                                                                                                                                                                                                                                                                                                                                                                                                                                                                                                                                                                                                                                                                                                                                                                                                                                                                                                                                                                                                                                                                                                                                                                                                                                                                                                                                                                                                                                                                                                                                                                                                                                                                                                                    |
| A6.02 STAIR "C" ENLARGEMENT<br>A6.03 STAIR GENERAL DETAILS            | MENU OF TOC BASE INCENTIVES :                  | 1. FLOOR AREA RATIO<br>2. INCREASE IN NUMBER OF UNITS                                                                                                                                                                                                                                                                                                                                                                                                                                                                                                                                                                                                                                                                  | Firm: Harmony Gardena, Inc.<br>Address: 12224 Addison Street<br>Valley Village, California 91607<br>Phone: 1.818.505.9783                                                                                                                                                                                                                                                                                                                                                                                                                                                                                                                                                                                                                                                                                                                                                                                                                                                                                                                                                                                                                                                                                                                                                                                                                                                                                                                                                                                                                                                                                                                                                                                                                                                                                                                                                                                                                                                                                                                                                                                                                                                                                                                                                                                                                                                                                                                                                                                                                                                                                                                                                                                                                                                                                                                                                                                                                                                                                                                                                               |
| A6.04 1 HR. WALL & FLOOR ASSEMBLY<br>DETAILS                          |                                                | 2. INCREASE IN NUMBER OF UNITS<br>3. PARKING REDUCTION TO 0.5 PER UNIT                                                                                                                                                                                                                                                                                                                                                                                                                                                                                                                                                                                                                                                 | Fax 1.818.760.7558<br>Email: Shelley@Harmonygardens.net                                                                                                                                                                                                                                                                                                                                                                                                                                                                                                                                                                                                                                                                                                                                                                                                                                                                                                                                                                                                                                                                                                                                                                                                                                                                                                                                                                                                                                                                                                                                                                                                                                                                                                                                                                                                                                                                                                                                                                                                                                                                                                                                                                                                                                                                                                                                                                                                                                                                                                                                                                                                                                                                                                                                                                                                                                                                                                                                                                                                                                 |
| A6.05 DETAILS                                                         | MENU OF TOC ADDITIONAL<br>INCENTIVES :         | 4. HEIGHT INCREASE 22-0"<br>5. REDUCTION IN YARD SETBACK UTILIZING RAS3 ZONE REQUIREMENT FOR SIDES AND                                                                                                                                                                                                                                                                                                                                                                                                                                                                                                                                                                                                                 | SURVEYOR<br>Name: Neil Hansen<br>Firm: N.C. Hansen, Inc.                                                                                                                                                                                                                                                                                                                                                                                                                                                                                                                                                                                                                                                                                                                                                                                                                                                                                                                                                                                                                                                                                                                                                                                                                                                                                                                                                                                                                                                                                                                                                                                                                                                                                                                                                                                                                                                                                                                                                                                                                                                                                                                                                                                                                                                                                                                                                                                                                                                                                                                                                                                                                                                                                                                                                                                                                                                                                                                                                                                                                                |
| A6.06 3-HR DIV, WALL DETAILS                                          |                                                | REAR<br>6. 25% DECREASE IN REQUIRED OPEN SPACE                                                                                                                                                                                                                                                                                                                                                                                                                                                                                                                                                                                                                                                                         | Address: 1545 Victory Boulevard, 2nd Floor<br>Glendale, California 91201                                                                                                                                                                                                                                                                                                                                                                                                                                                                                                                                                                                                                                                                                                                                                                                                                                                                                                                                                                                                                                                                                                                                                                                                                                                                                                                                                                                                                                                                                                                                                                                                                                                                                                                                                                                                                                                                                                                                                                                                                                                                                                                                                                                                                                                                                                                                                                                                                                                                                                                                                                                                                                                                                                                                                                                                                                                                                                                                                                                                                |
| STRUCTURAL                                                            | UNIT MIX:                                      |                                                                                                                                                                                                                                                                                                                                                                                                                                                                                                                                                                                                                                                                                                                        | Phone: 1.747.215.0667<br>Fax<br>Email:                                                                                                                                                                                                                                                                                                                                                                                                                                                                                                                                                                                                                                                                                                                                                                                                                                                                                                                                                                                                                                                                                                                                                                                                                                                                                                                                                                                                                                                                                                                                                                                                                                                                                                                                                                                                                                                                                                                                                                                                                                                                                                                                                                                                                                                                                                                                                                                                                                                                                                                                                                                                                                                                                                                                                                                                                                                                                                                                                                                                                                                  |
| S-1 GENERAL NOTES & STANDARD DETAIL<br>S-2 FOUNDATION PLAN            |                                                | 1 ter                                                                                                                                                                                                                                                                                                                                                                                                                                                                                                                                                                                                                                                                                                                  | GEOTECHNICAL ENGINEER                                                                                                                                                                                                                                                                                                                                                                                                                                                                                                                                                                                                                                                                                                                                                                                                                                                                                                                                                                                                                                                                                                                                                                                                                                                                                                                                                                                                                                                                                                                                                                                                                                                                                                                                                                                                                                                                                                                                                                                                                                                                                                                                                                                                                                                                                                                                                                                                                                                                                                                                                                                                                                                                                                                                                                                                                                                                                                                                                                                                                                                                   |
| S-3 LEVEL 2 PODIUM DECK REINFORCING<br>LAYOUT PLAN                    |                                                |                                                                                                                                                                                                                                                                                                                                                                                                                                                                                                                                                                                                                                                                                                                        | Name:<br>Firm:<br>Address:                                                                                                                                                                                                                                                                                                                                                                                                                                                                                                                                                                                                                                                                                                                                                                                                                                                                                                                                                                                                                                                                                                                                                                                                                                                                                                                                                                                                                                                                                                                                                                                                                                                                                                                                                                                                                                                                                                                                                                                                                                                                                                                                                                                                                                                                                                                                                                                                                                                                                                                                                                                                                                                                                                                                                                                                                                                                                                                                                                                                                                                              |
| S-3.1 CONCRETE DECK PLAN                                              |                                                | UVIL1<br>UVIL2 15 2 1                                                                                                                                                                                                                                                                                                                                                                                                                                                                                                                                                                                                                                                                                                  | Phone:<br>Fax:<br>Email:                                                                                                                                                                                                                                                                                                                                                                                                                                                                                                                                                                                                                                                                                                                                                                                                                                                                                                                                                                                                                                                                                                                                                                                                                                                                                                                                                                                                                                                                                                                                                                                                                                                                                                                                                                                                                                                                                                                                                                                                                                                                                                                                                                                                                                                                                                                                                                                                                                                                                                                                                                                                                                                                                                                                                                                                                                                                                                                                                                                                                                                                |
| S-5 THIRD & FOUTH FLOOR FRAMING PLAN                                  |                                                | LEVEL 3 16 2 1<br>LEVEL 4 16 2 1                                                                                                                                                                                                                                                                                                                                                                                                                                                                                                                                                                                                                                                                                       | Email                                                                                                                                                                                                                                                                                                                                                                                                                                                                                                                                                                                                                                                                                                                                                                                                                                                                                                                                                                                                                                                                                                                                                                                                                                                                                                                                                                                                                                                                                                                                                                                                                                                                                                                                                                                                                                                                                                                                                                                                                                                                                                                                                                                                                                                                                                                                                                                                                                                                                                                                                                                                                                                                                                                                                                                                                                                                                                                                                                                                                                                                                   |
| S-6 FIFTH FLOOR FRAMING PLAN<br>S-7 PARTIAL ROOF FRAMING PLAN & SIXTH |                                                | LEVEL 5 36 2 1                                                                                                                                                                                                                                                                                                                                                                                                                                                                                                                                                                                                                                                                                                         | Name: SIOF 4 Properties LLC<br>Addess: 8629 S. Vermont Avenue<br>Los Angeles, California 90044<br>Phone: 1.323.305.4648                                                                                                                                                                                                                                                                                                                                                                                                                                                                                                                                                                                                                                                                                                                                                                                                                                                                                                                                                                                                                                                                                                                                                                                                                                                                                                                                                                                                                                                                                                                                                                                                                                                                                                                                                                                                                                                                                                                                                                                                                                                                                                                                                                                                                                                                                                                                                                                                                                                                                                                                                                                                                                                                                                                                                                                                                                                                                                                                                                 |
| FLOOR FRAMING PLAN<br>S-8 TOP ROOF FRAMING PLAN                       |                                                | LEVEL 6 8 1 0<br>TOTAL 71 9 4 54                                                                                                                                                                                                                                                                                                                                                                                                                                                                                                                                                                                                                                                                                       | Los Angeles, California 90044<br>Ptone: 1.323.308.4848<br>Email: claire@solaimpact.com                                                                                                                                                                                                                                                                                                                                                                                                                                                                                                                                                                                                                                                                                                                                                                                                                                                                                                                                                                                                                                                                                                                                                                                                                                                                                                                                                                                                                                                                                                                                                                                                                                                                                                                                                                                                                                                                                                                                                                                                                                                                                                                                                                                                                                                                                                                                                                                                                                                                                                                                                                                                                                                                                                                                                                                                                                                                                                                                                                                                  |
| S-9 DETAILS                                                           |                                                | 11% SET ASIDE FOR LOW INCOME=9.24 (10 UNITS)                                                                                                                                                                                                                                                                                                                                                                                                                                                                                                                                                                                                                                                                           | Eller canagorampacton                                                                                                                                                                                                                                                                                                                                                                                                                                                                                                                                                                                                                                                                                                                                                                                                                                                                                                                                                                                                                                                                                                                                                                                                                                                                                                                                                                                                                                                                                                                                                                                                                                                                                                                                                                                                                                                                                                                                                                                                                                                                                                                                                                                                                                                                                                                                                                                                                                                                                                                                                                                                                                                                                                                                                                                                                                                                                                                                                                                                                                                                   |
| S-10 DETAILS<br>S-11 DETAILS                                          | PARKING REQUIRED:                              | 84 UNITS @ 0.5 PER UNIT = 42                                                                                                                                                                                                                                                                                                                                                                                                                                                                                                                                                                                                                                                                                           |                                                                                                                                                                                                                                                                                                                                                                                                                                                                                                                                                                                                                                                                                                                                                                                                                                                                                                                                                                                                                                                                                                                                                                                                                                                                                                                                                                                                                                                                                                                                                                                                                                                                                                                                                                                                                                                                                                                                                                                                                                                                                                                                                                                                                                                                                                                                                                                                                                                                                                                                                                                                                                                                                                                                                                                                                                                                                                                                                                                                                                                                                         |
| S-12 DETAILS<br>LANDSCAPING                                           |                                                |                                                                                                                                                                                                                                                                                                                                                                                                                                                                                                                                                                                                                                                                                                                        |                                                                                                                                                                                                                                                                                                                                                                                                                                                                                                                                                                                                                                                                                                                                                                                                                                                                                                                                                                                                                                                                                                                                                                                                                                                                                                                                                                                                                                                                                                                                                                                                                                                                                                                                                                                                                                                                                                                                                                                                                                                                                                                                                                                                                                                                                                                                                                                                                                                                                                                                                                                                                                                                                                                                                                                                                                                                                                                                                                                                                                                                                         |
| L1 LANDSCAPE PLAN                                                     | BICYCLE PARKING REQUIRED                       | 84 UNIT LONG TERM SHORT TERM                                                                                                                                                                                                                                                                                                                                                                                                                                                                                                                                                                                                                                                                                           |                                                                                                                                                                                                                                                                                                                                                                                                                                                                                                                                                                                                                                                                                                                                                                                                                                                                                                                                                                                                                                                                                                                                                                                                                                                                                                                                                                                                                                                                                                                                                                                                                                                                                                                                                                                                                                                                                                                                                                                                                                                                                                                                                                                                                                                                                                                                                                                                                                                                                                                                                                                                                                                                                                                                                                                                                                                                                                                                                                                                                                                                                         |
| ILZ URRIGATION PLAN                                                   |                                                |                                                                                                                                                                                                                                                                                                                                                                                                                                                                                                                                                                                                                                                                                                                        |                                                                                                                                                                                                                                                                                                                                                                                                                                                                                                                                                                                                                                                                                                                                                                                                                                                                                                                                                                                                                                                                                                                                                                                                                                                                                                                                                                                                                                                                                                                                                                                                                                                                                                                                                                                                                                                                                                                                                                                                                                                                                                                                                                                                                                                                                                                                                                                                                                                                                                                                                                                                                                                                                                                                                                                                                                                                                                                                                                                                                                                                                         |
| L2 IRRIGATION PLAN<br>L3 LANDSCAPE DETAIN & SPECIFICATION             |                                                |                                                                                                                                                                                                                                                                                                                                                                                                                                                                                                                                                                                                                                                                                                                        |                                                                                                                                                                                                                                                                                                                                                                                                                                                                                                                                                                                                                                                                                                                                                                                                                                                                                                                                                                                                                                                                                                                                                                                                                                                                                                                                                                                                                                                                                                                                                                                                                                                                                                                                                                                                                                                                                                                                                                                                                                                                                                                                                                                                                                                                                                                                                                                                                                                                                                                                                                                                                                                                                                                                                                                                                                                                                                                                                                                                                                                                                         |
| L2 IRRIGATION PLAN<br>L3 LANDSCAPE DETAIN & SPECIFICATION             |                                                | @ 1 PER UNITS FOR 1-25 25<br>@ 1 PER 1.5 UNITS 25-100 38<br>@ 1 PER 10 UNITS FOR 1-25 2.5                                                                                                                                                                                                                                                                                                                                                                                                                                                                                                                                                                                                                              |                                                                                                                                                                                                                                                                                                                                                                                                                                                                                                                                                                                                                                                                                                                                                                                                                                                                                                                                                                                                                                                                                                                                                                                                                                                                                                                                                                                                                                                                                                                                                                                                                                                                                                                                                                                                                                                                                                                                                                                                                                                                                                                                                                                                                                                                                                                                                                                                                                                                                                                                                                                                                                                                                                                                                                                                                                                                                                                                                                                                                                                                                         |
| L2 IIRRIGATION PLAN<br>L3 LANDSCAPE DETAIN & SPECIFICATION            |                                                | @ 1 PER UNIT FOR 1-25         25           @ 1 PER 1.5 UNITS 25-100         38           @ 1 PER 10 UNITS FOR 1-25         2.5                                                                                                                                                                                                                                                                                                                                                                                                                                                                                                                                                                                         |                                                                                                                                                                                                                                                                                                                                                                                                                                                                                                                                                                                                                                                                                                                                                                                                                                                                                                                                                                                                                                                                                                                                                                                                                                                                                                                                                                                                                                                                                                                                                                                                                                                                                                                                                                                                                                                                                                                                                                                                                                                                                                                                                                                                                                                                                                                                                                                                                                                                                                                                                                                                                                                                                                                                                                                                                                                                                                                                                                                                                                                                                         |
| L2 IIRRIGATON PLAN<br>L3 LANDSCAPE DETAIN & SPECIFICATION             | PARKING AND BICYCLE PROVIDED                   | @1 PER IJUTTOR 1-25         25           @1 PER IJUTTOR 1-25         25           @1 PER IJUTTOR 2-10:0         2           @1 PER IJUTTOR 1-25         2           ID TOTAL:         65                                                                                                                                                                                                                                                                                                                                                                                                       |                                                                                                                                                                                                                                                                                                                                                                                                                                                                                                                                                                                                                                                                                                                                                                                                                                                                                                                                                                                                                                                                                                                                                                                                                                                                                                                                                                                                                                                                                                                                                                                                                                                                                                                                                                                                                                                                                                                                                                                                                                                                                                                                                                                                                                                                                                                                                                                                                                                                                                                                                                                                                                                                                                                                                                                                                                                                                                                                                                                                                                                                                         |
| L2 IRRIGATION PLAN<br>L3 LANDSCAPE DETAIN & SPECIFICATION             | PARKING AND BICYCLE PROVIDED                   | (2) 1 PER UNIT FOR 1-25 25<br>(2) 1 PER 15 UNITS 25-00 38<br>(2) 1 PER 10 UNITS FOR 1-25 2.5<br>(2) 1 PER 10 UNITS FOR 25-100 <u>4</u>                                                                                                                                                                                                                                                                                                                                                                                                                                                                                                                                                                                 | No. Revisions Date                                                                                                                                                                                                                                                                                                                                                                                                                                                                                                                                                                                                                                                                                                                                                                                                                                                                                                                                                                                                                                                                                                                                                                                                                                                                                                                                                                                                                                                                                                                                                                                                                                                                                                                                                                                                                                                                                                                                                                                                                                                                                                                                                                                                                                                                                                                                                                                                                                                                                                                                                                                                                                                                                                                                                                                                                                                                                                                                                                                                                                                                      |
| L2 IPRIGATION PLAN<br>L3 LANDSCAPE DETAIN & SPECIFICATION             |                                                | @1 FER UNIT FOR 1-25         25           @1 FER 15 UNITS 2-100         38           @1 FER 15 UNITS FOR 2-25         2.5           @1 FER 16 UNITS FOR 2-5-100         4           TOTAL:         65         7           HC <std< td="">         COMP.         LONG TERM         SHORT TERM</std<>                                                                                                                                                                                                                                                                                                                                                                                                                    | No: Revisions Data                                                                                                                                                                                                                                                                                                                                                                                                                                                                                                                                                                                                                                                                                                                                                                                                                                                                                                                                                                                                                                                                                                                                                                                                                                                                                                                                                                                                                                                                                                                                                                                                                                                                                                                                                                                                                                                                                                                                                                                                                                                                                                                                                                                                                                                                                                                                                                                                                                                                                                                                                                                                                                                                                                                                                                                                                                                                                                                                                                                                                                                                      |
| L2 IPRIGATION PLAN<br>L3 LANDSCAPE DETAIN & SPECIFICATION             | L                                              | @) FER UNIT FOR 1-25         25           @) FER UNITS FOR 2-5         2-5           @) FER 10 UNITS FOR 2-5100         4           TOTAL:         65         7 <u>HC</u> STD COMP.         LONG TERM SHORT TERM           EVEL 1         2         0                                                                                                                                                                                                                                                                                                                                                                                                                                                                  | No. Revisions Date                                                                                                                                                                                                                                                                                                                                                                                                                                                                                                                                                                                                                                                                                                                                                                                                                                                                                                                                                                                                                                                                                                                                                                                                                                                                                                                                                                                                                                                                                                                                                                                                                                                                                                                                                                                                                                                                                                                                                                                                                                                                                                                                                                                                                                                                                                                                                                                                                                                                                                                                                                                                                                                                                                                                                                                                                                                                                                                                                                                                                                                                      |
| L2 IRREGATION PLAN<br>L3 LANDSCAPE DETAIN & SPECIFICATION             | L                                              | @) FER UNIT FOR 1-25         25           @) FER UNITS FOR 2-5         2-5           @) FER 10 UNITS FOR 2-5100         4           TOTAL:         65         7 <u>HC</u> STD COMP.         LONG TERM SHORT TERM           EVEL 1         2         0                                                                                                                                                                                                                                                                                                                                                                                                                                                                  | No.         Dela           Image: Constraint of the second seco                                                                                                                                                                                                                                                                                                                                                                                                                                                                                                                                                                                                                                                                                                                                                                                                                                                                                                                                                                                                                    |
| L2 IRRIGATION PLAN<br>L3 LUNDSCAPE DETAIN & SPECIFICATION             | L                                              | @) FER UNIT FOR 1-25         25           @) FER UNITS FOR 2-5         2-5           @) FER 10 UNITS FOR 2-5100         4           TOTAL:         65         7 <u>HC</u> STD COMP.         LONG TERM SHORT TERM           EVEL 1         2         0                                                                                                                                                                                                                                                                                                                                                                                                                                                                  | No.         Revisions         Data                                                                                                                                                                                                                                                                                                                                                                                                                                                                                                                                                                                                                                                                                                                                                                                                                                                                                                                                                                                                                                                                                                                                                                                                                                                                                                                                                                                                                                                                                                                                                                                                                                                                                                                                                                                                                                                                                                                                                                                                                                                                                                                                                                                                                                                                                                                                                                                                                                                                                                                                                                                                                                                                                                                                                                                                                                                                                                                                                                                                                                                      |
| L2 IRRIGATION PLAN<br>L3 LANDSCAPE DETAIN & SPECIFICATION             | Т                                              | @1 PER UNIT FOR 1-25         25           @1 PER 1.5 UNITS 2-50:0         30           @1 PER 1.5 UNITS FOR 25-100         4           TOTAL:         65           HC         STD           LONG TERM         SHORT TERM           EVEL 1         2           YTAL         42           TOTAL         65                                                                                                                                                                                                                                                                                                                                                                                                               | No Reduins Das                                                                                                                                                                                                                                                                                                                                                                                                                                                                                                                                                                                                                                                                                                                                                                                                                                                                                                                                                                                                                                                                                                                                                                                                                                                                                                                                                                                                                                                                                                                                                                                                                                                                                                                                                                                                                                                                                                                                                                                                                                                                                                                                                                                                                                                                                                                                                                                                                                                                                                                                                                                                                                                                                                                                                                                                                                                                                                                                                                                                                                                                          |
| L2 IRRIGATION PLAN<br>L3 LANDSCAPE DETAIN & SPECIFICATION             | L                                              | @1 PER UNIT FOR 1-25         25           @1 PER 1.5 UNITS 2-50:0         30           @1 PER 1.5 UNITS FOR 25-100         4           TOTAL:         65           HC         STD           LONG TERM         SHORT TERM           EVEL 1         2           YTAL         42           TOTAL         65                                                                                                                                                                                                                                                                                                                                                                                                               | Ro. Revisions Date                                                                                                                                                                                                                                                                                                                                                                                                                                                                                                                                                                                                                                                                                                                                                                                                                                                                                                                                                                                                                                                                                                                                                                                                                                                                                                                                                                                                                                                                                                                                                                                                                                                                                                                                                                                                                                                                                                                                                                                                                                                                                                                                                                                                                                                                                                                                                                                                                                                                                                                                                                                                                                                                                                                                                                                                                                                                                                                                                                                                                                                                      |
| L2 IRRIGATION PLAN<br>L3 LUNDSCAPE DETAIN & SPECIFICATION             | Т                                              | @1 PER UNIT FOR 1-25         25           @1 PER 1.5 UNITS 2-50:0         30           @1 PER 1.5 UNITS FOR 25-100         4           TOTAL:         65           HC         STD           LONG TERM         SHORT TERM           EVEL 1         2           YTAL         42           TOTAL         65                                                                                                                                                                                                                                                                                                                                                                                                               | No.         Revisions         Data                                                                                                                                                                                                                                                                                                                                                                                                                                                                                                                                                                                                                                                                                                                                                                                                                                                                                                                                                                                                                                                                                                                                                                                                                                                                                                                                                                                                                                                                                                                                                                                                                                                                                                                                                                                                                                                                                                                                                                                                                                                                                                                                                                                                                                                                                                                                                                                                                                                                                                                                                                                                                                                                                                                                                                                                                                                                                                                                                                                                                                                      |
| L2 IRRIGATION PLAN<br>L3 LIANDSCAPE DETAIN & SPECIFICATION            | Т                                              | @1 PER UNIT FOR 1-25         25           @1 PER 1.5 UNITS 2-50:0         30           @1 PER 1.5 UNITS FOR 25-100         4           TOTAL:         65           HC         STD           LONG TERM         SHORT TERM           EVEL 1         2           YTAL         42           TOTAL         65                                                                                                                                                                                                                                                                                                                                                                                                               | No.         Des           -         -           -         -           -         -           -         -           -         -           -         -           -         -           -         -           -         -           -         -           -         -           -         -           -         -           -         -           -         -           -         -           -         -           -         -                                                                                                                                                                                                                                                                                                                                                                                                                                                                                                                                                                                                                                                                                                                                                                                                                                                                                                                                                                                                                                                                                                                                                                                                                                                                                                                                                                                                                                                                                                                                                                                                                                                                                                                                                                                                                                                                                                                                                                                                                                                                                                                                                                                                                                                                                                                                                                                                                                                                                                                                                                                                                                                             |
| L2 IRRIGATION PLAN<br>L3 LANDSCAPE DETAIN & SPECIFICATION             | Т                                              | @1 PER UNIT FOR 1-25         25           @1 PER 1.5 UNITS 2-50:0         30           @1 PER 1.5 UNITS FOR 25-100         4           TOTAL:         65           HC         STD           LONG TERM         SHORT TERM           EVEL 1         2           YTAL         42           TOTAL         65                                                                                                                                                                                                                                                                                                                                                                                                               | No Reduins Data                                                                                                                                                                                                                                                                                                                                                                                                                                                                                                                                                                                                                                                                                                                                                                                                                                                                                                                                                                                                                                                                                                                                                                                                                                                                                                                                                                                                                                                                                                                                                                                                                                                                                                                                                                                                                                                                                                                                                                                                                                                                                                                                                                                                                                                                                                                                                                                                                                                                                                                                                                                                                                                                                                                                                                                                                                                                                                                                                                                                                                                                         |
| LZ IPRIGATION PLAN<br>L3 LANDSCAPE DETAIN & SPECIFICATION             | Т                                              | @1 PER UNIT FOR 1-25         25           @1 PER 1.5 UNITS 2-50:0         30           @1 PER 1.5 UNITS FOR 25-100         4           TOTAL:         65           HC         STD           LONG TERM         SHORT TERM           EVEL 1         2           YTAL         42           TOTAL         65                                                                                                                                                                                                                                                                                                                                                                                                               | Revisions         Date                                                                                                                                                                                                                                                                                                                                                                                                                                                                                                                                                                                                                                                                                                                                                                                                                                                                                                                                                                                                                                                                                                                                                                                                                                                                                                                                                                                                                                                                                                                                                                                                                                                                                                                                                                                                                                                                                                                                                                                                                                                                                                                                                                                                                                                                                                                                                                                                                                                                                                                                                                                                                                                                                                                                                                                                                                                                                                                                                                                                                                                                  |
| L2 IRRIGATION PLAN<br>L3 LUNDSCAPE DETAIN & SPECIFICATION             | Т                                              | @1 PER UNIT FOR 1-25         25           @1 PER 1.5 UNITS 2-50:0         30           @1 PER 1.5 UNITS FOR 25-100         4           TOTAL:         65           HC         STD           LONG TERM         SHORT TERM           EVEL 1         2           YTAL         42           TOTAL         65                                                                                                                                                                                                                                                                                                                                                                                                               | No.         Revisions         Data           Image: Image and the second se                                                                                                                                                                                                                                                                                                                                                                                                                                                                                                                                                                                                                                                                                                                                                                                                                                                                                                                                                                                                                             |
| L2 IRRIGATION PLAN<br>L3 LIANDSCAPE DETAIN & SPECIFICATION            | Т                                              | @ I PER UNIT FOR 1-25       25         @ I PER UNITS FOR 2-5 100       2.5         @ I PER 10 UNITS FOR 2-5 100       4         TOTAL:       65       7 <u>HC</u> STD <u>COMP</u> LONG TERM         EVEL 1       2       40       0         DTAL       42 PARKING SPACES       65       7         STAL       42 PARKING SPACES       65       7                                                                                                                                                                                                                                                                                                                                                                        | No         Dela           -         -           -         -           -         -           -         -           -         -           -         -           -         -           -         -           -         -           -         -           -         -           -         -           -         -           -         -           -         -           -         -           -         -           -         -           -         -           -         -           -         -           -         -           -         -           -         -           -         -           -         -           -         -           -         -                                                                                                                                                                                                                                                                                                                                                                                                                                                                                                                                                                                                                                                                                                                                                                                                                                                                                                                                                                                                                                                                                                                                                                                                                                                                                                                                                                                                                                                                                                                                                                                                                                                                                                                                                                                                                                                                                                                                                                                                                                                                                                                                                                                                                                                                                                                                                                                                                                 |
| L2 IRRIGATION PLAN<br>L3 LANDSCAPE DETAIN & SPECIFICATION             | Т                                              | @ I PER UNIT FOR 1-25       25         @ I PER UNITS FOR 2-5 100       2.5         @ I PER 10 UNITS FOR 2-5 100       4         TOTAL:       65       7 <u>HC</u> STD <u>COMP</u> LONG TERM         EVEL 1       2       40       0         DTAL       42 PARKING SPACES       65       7         STAL       42 PARKING SPACES       65       7                                                                                                                                                                                                                                                                                                                                                                        | SoLa IMPACT -                                                                                                                                                                                                                                                                                                                                                                                                                                                                                                                                                                                                                                                                                                                                                                                                                                                                                                                                                                                                                                                                                                                                                                                                                                                                                                                                                                                                                                                                                                                                                                                                                                                                                                                                                                                                                                                                                                                                                                                                                                                                                                                                                                                                                                                                                                                                                                                                                                                                                                                                                                                                                                                                                                                                                                                                                                                                                                                                                                                                                                                                           |
| L2 IRRIGATION PLAN<br>L3 UNROSCAPE DETAIN & SPECIFICATION             | Т                                              | @ I PER UNIT FOR 1-25       25         @ I PER UNITS FOR 2-5 100       2.5         @ I PER 10 UNITS FOR 2-5 100       4         TOTAL:       65       7 <u>HC</u> STD <u>COMP</u> LONG TERM         EVEL 1       2       40       0         DTAL       42 PARKING SPACES       65       7         STAL       42 PARKING SPACES       65       7                                                                                                                                                                                                                                                                                                                                                                        | SoLa IMPACT -<br>MAIN STREET                                                                                                                                                                                                                                                                                                                                                                                                                                                                                                                                                                                                                                                                                                                                                                                                                                                                                                                                                                                                                                                                                                                                                                                                                                                                                                                                                                                                                                                                                                                                                                                                                                                                                                                                                                                                                                                                                                                                                                                                                                                                                                                                                                                                                                                                                                                                                                                                                                                                                                                                                                                                                                                                                                                                                                                                                                                                                                                                                                                                                                                            |
| L2 IRRIGATION PLAN<br>L3 UNROSCAPE DETAIN & SPECIFICATION             | L<br>ZONING CODE FLOOR AREA: 47.2              | @ I PER UNIT FOR 1-25       25         @ I PER UNITS FOR 2-5 100       2.5         @ I PER 10 UNITS FOR 2-5 100       4         TOTAL:       65       7 <u>HC</u> STD <u>COMP</u> LONG TERM         EVEL 1       2       40       0         DTAL       42 PARKING SPACES       65       7         STAL       42 PARKING SPACES       65       7                                                                                                                                                                                                                                                                                                                                                                        | SoLa IMPACT -<br>MAIN STREET<br>CD02                                                                                                                                                                                                                                                                                                                                                                                                                                                                                                                                                                                                                                                                                                                                                                                                                                                                                                                                                                                                                                                                                                                                                                                                                                                                                                                                                                                                                                                                                                                                                                                                                                                                                                                                                                                                                                                                                                                                                                                                                                                                                                                                                                                                                                                                                                                                                                                                                                                                                                                                                                                                                                                                                                                                                                                                                                                                                                                                                                                                                                                    |
| L2 IRRIGATION PLAN<br>L3 UNROSCAPE DETAIN & SPECIFICATION             | Т                                              | B: FER UNIT FOR 1-25       25         B: TER UNITS FOR 2-5:00       2.5         B: TER 10 UNITS FOR 25:00       2.5         TOTAL:       65       7 <u>HC: STDCOMPLONG TERM_SHORT TERM</u> EVEL 1       2.40       0         OTAL       42 PARKING SPACES       65       7         374       42 PARKING SPACES       65       7                                                                                                                                                                                                                                                                                                                                                                                        | SoLa IMPACT -<br>MAIN STREET                                                                                                                                                                                                                                                                                                                                                                                                                                                                                                                                                                                                                                                                                                                                                                                                                                                                                                                                                                                                                                                                                                                                                                                                                                                                                                                                                                                                                                                                                                                                                                                                                                                                                                                                                                                                                                                                                                                                                                                                                                                                                                                                                                                                                                                                                                                                                                                                                                                                                                                                                                                                                                                                                                                                                                                                                                                                                                                                                                                                                                                            |
| L2 IRRIGATION PLAN<br>L3 LANDSCAPE DETAIN & SPECIFICATION             | L<br>ZONING CODE FLOOR AREA: 47.2              | @ I PER UNIT FOR 1-25       25         @ I PER UNITS FOR 2-5 100       2.5         @ I PER 10 UNITS FOR 2-5 100       4         TOTAL:       65       7 <u>HC</u> STD <u>COMP</u> LONG TERM         EVEL 1       2       40       0         DTAL       42 PARKING SPACES       65       7         STAL       42 PARKING SPACES       65       7                                                                                                                                                                                                                                                                                                                                                                        | SoLa IMPACT -<br>MAIN STREET<br>CD02                                                                                                                                                                                                                                                                                                                                                                                                                                                                                                                                                                                                                                                                                                                                                                                                                                                                                                                                                                                                                                                                                                                                                                                                                                                                                                                                                                                                                                                                                                                                                                                                                                                                                                                                                                                                                                                                                                                                                                                                                                                                                                                                                                                                                                                                                                                                                                                                                                                                                                                                                                                                                                                                                                                                                                                                                                                                                                                                                                                                                                                    |
| L2 IRRIGATION PLAN<br>L3 UNRISCAPE DETAIN & SPECIFICATION             | L<br>ZONING CODE FLOOR AREA: 47.2              | 8) FER UNIT FOR 1-25       25         9) FER UNITS FOR 2-510       2.5         10 FER UNITS FOR 2-510       4         TOTAL:       65         12 JAN       40         OTAL       2.40         OTAL       2.40         OTAL       2.40         OTAL       2.40         OTAL       4.2 PARKING SPACES       65         514 SOLFT       514 SOLFT                                                                                                                                                            | SoLa IMPACT -<br>MAIN STREET<br>CD02                                                                                                                                                                                                                                                                                                                                                                                                                                                                                                                                                                                                                                                                                                                                                                                                                                                                                                                                                                                                                                                                                                                                                                                                                                                                                                                                                                                                                                                                                                                                                                                                                                                                                                                                                                                                                                                                                                                                                                                                                                                                                                                                                                                                                                                                                                                                                                                                                                                                                                                                                                                                                                                                                                                                                                                                                                                                                                                                                                                                                                                    |
| L2 IRRIGATION PLAN<br>L3 UNROSCAPE DETAIN & SPECIFICATION             | L<br>ZONING CODE FLOOR AREA: 47.2              | B: I FER UNIT FOR 1-25       25         B: I FER UNITS FOR 2-510       2.5         B: I FER UNITS FOR 2-510       2.5         B: I FER UNITS FOR 2-510       2.5         TOTAL:       65       7         HC       STD       _ OMP       LONG TERM         VIII       2.40       0       0         OTAL       2.40       0       0         OTAL       4.2 PARKING SPACES       65       7                                                                                                                                                                                                                                                                                                                               | Sola IMPACT -<br>MAIN STREET<br>CDI2<br>1100-1142 IZCHARDA                                                                                                                                                                                                                                                                                                                                                                                                                                                                                                                                                                                                                                                                                                                                                                                                                                                                                                                                                                                                                                                                                                                                                                                                                                                                                                                                                                                                                                                                                                                                                                                                                                                                                                                                                                                                                                                                                                                                                                                                                                                                                                                                                                                                                                                                                                                                                                                                                                                                                                                                                                                                                                                                                                                                                                                                                                                                                                                                                                                                                              |
| L2 IRRIGATION PLAN<br>L3 LUNDSCAPE DETAIN & SPECIFICATION             | L<br>ZONING CODE FLOOR AREA: 47.2              | 8) FER UNIT FOR 1-25       25         9) FER UNITS FOR 2-510       2.5         9) FER UNITS FOR 2-510       2.5         4) TOTAL:       65       7         HC       STD      OMP       LONG TERM         VICI       2.40       0       0         OTAL:       2.40       0       0         OTAL       4.2 PARKING SPACES       65       7         St4 SCLFT       0       0       0       0         Difference       0       0       0       0         OTAL       4.2 PARKING SPACES       65       7         St4 SCLFT       0       0       0       0 | SoLa IMPACE -<br>MAIN STREET<br>CD02<br>INDE THE Dana New Data La Argans.                                                                                                                                                                                                                                                                                                                                                                                                                                                                                                                                                                                                                                                                                                                                                                                                                                                                                                                                                                                                                                                                                                                                                                                                                                                                                                                                                                                                                                                                                                                                                                                                                                                                                                                                                                                                                                                                                                                                                                                                                                                                                                                                                                                                                                                                                                                                                                                                                                                                                                                                                                                                                                                                                                                                                                                                                                                                                                                                                                                                               |
| L2 IRRIGATION PLAN<br>L3 LANDSCAPE DETAIN & SPECIFICATION             | L<br>ZONING CODE FLOOR AREA: 47.2              | B: I FER UNIT FOR 1-25       25         B: I FER UNITS FOR 2-510       2.5         B: I FER UNITS FOR 2-510       2.5         B: I FER UNITS FOR 2-510       2.5         TOTAL:       65       7         HC       STD       _ OMP       LONG TERM         VIII       2.40       0       0         OTAL       2.40       0       0         OTAL       4.2 PARKING SPACES       65       7                                                                                                                                                                                                                                                                                                                               | SoLa IMPACT -<br>MAIN STREET<br>CD02<br>INSCI 1160 Bank Mark La Argen.                                                                                                                                                                                                                                                                                                                                                                                                                                                                                                                                                                                                                                                                                                                                                                                                                                                                                                                                                                                                                                                                                                                                                                                                                                                                                                                                                                                                                                                                                                                                                                                                                                                                                                                                                                                                                                                                                                                                                                                                                                                                                                                                                                                                                                                                                                                                                                                                                                                                                                                                                                                                                                                                                                                                                                                                                                                                                                                                                                                                                  |
| L2 IRROLATION PLAN<br>L3 UNROSCAPE DETAIN & SPECIFICATION             | L<br>ZONING CODE FLOOR AREA: 47.2              | 81 FER UNIT FOR 1-25       25         91 FER UNITS FOR 2-510       2.5         91 FER UNITS FOR 2-510       2.5         91 FER UNITS FOR 2-510       2.5         1 FER UNITS FOR 2-510       4         TOTAL:       65         65       7         HC STDCOMP.       LONG TERM SHORT TERM         EVEL 1       2.40       0         OTAL       42 PARKING SPACES       65       7         Std SOLFT       5       7                                                                                                                                                                             | SoLa IMPACT -<br>MAIN STREET<br>CD02<br>INDE 1160 Earl Mar La Arguns<br>CD02                                                                                                                                                                                                                                                                                                                                                                                                                                                                                                                                                                                                                                                                                                                                                                                                                                                                                                                                                                                                                                                                                                                                                                                                                                                                                                                                                                                                                                                                                                                                                                                                                                                                                                                                                                                                                                                                                                                                                                                                                                                                                                                                                                                                                                                                                                                                                                                                                                                                                                                                                                                                                                                                                                                                                                                                                                                                                                                                                                                                            |
| L2 IRRIGATION PLAN<br>L3 UNROSCAPE DETAIN & SPECIFICATION             | L<br>ZONING CODE FLOOR AREA: 47.2              | 81 FER UNIT FOR 1-25       25         91 FER UNITS FOR 2-510       2.5         91 FER UNITS FOR 2-510       2.5         91 FER UNITS FOR 2-510       2.5         1 FER UNITS FOR 2-510       4         TOTAL:       65         65       7         HC STDCOMP.       LONG TERM SHORT TERM         EVEL 1       2.40       0         OTAL       42 PARKING SPACES       65       7         Std SOLFT       5       7                                                                                                                                                                             | Sola IMPACT<br>MAIN STREET<br>CDO2<br>100-1162 Reset                                                                                                                                                                                                                                                                                                                                                                                                                                                                                                                                                                                                                                                                                                                                                                                                                                                                                                                                                                                                                                                                                                                                                                                                                                                                                                                                                                                                                                                                                                                                                                                                                                                                                                                                                                                                                                                                                                                                                                                                                                                                                                                                                                                                                                                                                                                                                                                                                                                                                                                                                                                                                                                                                                                                                                                                                                                                                                                                                                                                                                    |
| L2 IRRIGATION PLAN<br>L3 LUNDSCAPE DETAIN & SPECIFICATION             |                                                | 8) FER UNIT FOR 1-25       25         9) FER UNITS FOR 2-510       2.5         10 FER UNITS FOR 2-510       2.5         11 FER UNITS FOR 2-510       2.5         12 FER UNITS FOR 2-510       2.5         12 EXEL       2.40         0 JTAL       2.40         0 JTAL       4.2 PARKING SPACES       65         544 SOFT       544 SOFT                                                                                                                                                                                                            | SoLa IMPACT -<br>MAIN STREET<br>CD02<br>INSCI 1160 Bank Mark La Argen.                                                                                                                                                                                                                                                                                                                                                                                                                                                                                                                                                                                                                                                                                                                                                                                                                                                                                                                                                                                                                                                                                                                                                                                                                                                                                                                                                                                                                                                                                                                                                                                                                                                                                                                                                                                                                                                                                                                                                                                                                                                                                                                                                                                                                                                                                                                                                                                                                                                                                                                                                                                                                                                                                                                                                                                                                                                                                                                                                                                                                  |
| L2 IRRIGATION PLAN<br>3 LANDSCAPE DETAIN & SPECIFICATION              |                                                | 8) FER UNIT FOR 1-25       25         9) FER UNITS FOR 2-510       2.5         10 FER UNITS FOR 2-510       2.5         11 FER UNITS FOR 2-510       2.5         12 FER UNITS FOR 2-510       2.5         12 EXEL       2.40         0 JTAL       2.40         0 JTAL       4.2 PARKING SPACES       65         544 SOFT       544 SOFT                                                                                                                                                                                                            | SoLa IMPACT -<br>MAIN STREET<br>CD02<br>IND: IND MARK THE<br>MAIN STREET<br>CD02<br>IND: IND MARK THE<br>CANON WITH<br>CONTRACT<br>IND: IND MARK THE<br>CONTRACT -<br>MAIN STREET<br>CONTRACT -<br>MAIN                                                                                                                                                                                                                                                                                                                                                                                                       |
| L2 IRROLATION PLAN<br>L3 LUNDSCAPE DETAIN & SPECIFICATION             | L<br>ZONING CODE FLOOR AREA: 47.2              | 8) FER UNIT FOR 1-25       25         9) FER UNITS FOR 2-510       2.5         10 FER UNITS FOR 2-510       2.5         11 FER UNITS FOR 2-510       2.5         12 FER UNITS FOR 2-510       2.5         12 EXEL       2.40         0 JTAL       2.40         0 JTAL       4.2 PARKING SPACES       65         544 SOFT       544 SOFT                                                                                                                                                                                                            | Sola IMPACT-<br>MAIN STREET<br>DOOD<br>1150-1150 Canada Cana                                                                                                                                                                                                                                                                                                                                                                                                                                                                                                                                                                                                                                                                                                                                                                                                                                                                                                                                                 |
| L2 IRRIGATION PLAN<br>L3 LUNDSCAPE DETAIN & SPECIFICATION             |                                                | 8) FER UNIT FOR 1-25       25         9) FER UNITS FOR 2-510       2.5         4) TOTAL:       65       7         HC       STD       COMP       LONG TERM       SHORT TERM         EVEL 1       2       40       0       3         STAL       42 PARKING SPACES       65       7         STAL       55       7       54 SQ.FT       55                                                                                                                                                         | SoLa IMPACT-<br>MAIN STREET<br>CDO2<br>INSTREET<br>CDO2<br>INSTREET<br>CDO2<br>INSTREET<br>CDO2<br>INSTREET<br>CO2<br>INSTREET<br>CDO2<br>INSTREET<br>CO2<br>INSTREET<br>CO2<br>INSTREET<br>CO2<br>INSTREET<br>CO2<br>INSTREET<br>CO2<br>INSTREET<br>CO2<br>INSTREET<br>CO2<br>INSTREET<br>CO2<br>INSTREET<br>CO2<br>INSTREET<br>CO2<br>INSTREET<br>CO2<br>INSTREET<br>CO2<br>INSTREET<br>CO2<br>INSTREET<br>CO2<br>INSTREET<br>CO2<br>INSTREET<br>CO2<br>INSTREET<br>CO2<br>INSTREET<br>CO2<br>INSTREET<br>CO2<br>INSTREET<br>CO2<br>INSTREET<br>CO2<br>INSTREET<br>CO2<br>INSTREET<br>CO2<br>INSTREET<br>CO2<br>INSTREET<br>CO2<br>INSTREET<br>CO2<br>INSTREET<br>CO2<br>INSTREET<br>CO2<br>INSTREET<br>CO2<br>INSTREET<br>CO2<br>INSTREET<br>CO2<br>INSTREET<br>CO2<br>INSTREET<br>CO2<br>INSTREET<br>CO2<br>INSTREET<br>CO2<br>INSTREET<br>CO2<br>INSTREET<br>CO2<br>INSTREET<br>CO2<br>INSTREET<br>CO2<br>INSTREET<br>CO2<br>INSTREET<br>CO2<br>INSTREET<br>CO2<br>INSTREET<br>CO2<br>INSTREET<br>CO2<br>INSTREET<br>CO2<br>INSTREET<br>CO2<br>INSTREET<br>CO2<br>INSTREET<br>CO2<br>INSTREET<br>CO2<br>INSTREET<br>CO2<br>INSTREET<br>CO2<br>INSTREET<br>CO2<br>INSTREET<br>CO2<br>INSTREET<br>CO2<br>INSTREET<br>CO2<br>INSTREET<br>CO2<br>INSTREET<br>CO2<br>INSTREET<br>CO2<br>INSTREET<br>CO2<br>INSTREET<br>CO2<br>INSTREET<br>CO2<br>INSTREET<br>CO2<br>INSTREET<br>CO2<br>INSTREET<br>CO2<br>INSTREET<br>CO2<br>INSTREET<br>CO2<br>INSTREET<br>CO2<br>INSTREET<br>CO2<br>INSTREET<br>CO2<br>INSTREET<br>CO2<br>INSTREET<br>CO2<br>INSTREET<br>CO2<br>INSTREET<br>CO2<br>INSTREET<br>CO2<br>INSTREET<br>CO2<br>INSTREET<br>CO2<br>INSTREET<br>CO2<br>INSTREET<br>CO2<br>INSTREET<br>CO2<br>INSTREET<br>CO2<br>INSTREET<br>CO2<br>INSTREET<br>CO2<br>INSTREET<br>CO2<br>INSTREET<br>CO2<br>INSTREET<br>CO2<br>INSTREET<br>CO2<br>INSTREET<br>CO2<br>INSTREET<br>CO2<br>INSTREET<br>CO2<br>INSTREET<br>CO2<br>INSTREET<br>CO2<br>INSTREET<br>CO2<br>INSTREET<br>CO2<br>INSTREET<br>CO2<br>INSTREET<br>CO2<br>INSTREET<br>CO2<br>INSTREET<br>CO2<br>INSTREET<br>CO2<br>INSTREET<br>CO2<br>INSTREET<br>CO2<br>INSTREET<br>CO2<br>INSTREET<br>CO2<br>INSTREET<br>CO2<br>INSTREET<br>CO2<br>INSTREET<br>CO2<br>INSTREET<br>CO2<br>INSTREET<br>CO2<br>INSTREET<br>CO2<br>INSTREET<br>CO2<br>INSTREET<br>CO2<br>INSTREET<br>CO2<br>INSTREET<br>CO2<br>INSTREET<br>CO2<br>INSTREET<br>CO2<br>INSTREET<br>CO2<br>INSTREET<br>CO2<br>INSTREET<br>CO2<br>INSTREET<br>CO2<br>INSTREET<br>CO2<br>INSTREET<br>CO2<br>INSTREET<br>CO2<br>INSTREET<br>CO2<br>INSTREET<br>CO2<br>INSTREET<br>CO2<br>INSTREET<br>CO2<br>INSTREET<br>CO2<br>INSTREET<br>CO2<br>INSTREET<br>CO2<br>INSTREET<br>CO2<br>INSTREET<br>CO2<br>INSTREET<br>CO2<br>INSTREET<br>CO2<br>INSTREET<br>CO2<br>INSTREET<br>CO2<br>INSTREET<br>CO2<br>INSTREET<br>CO2<br>INSTREET<br>CO2<br>INSTREET<br>CO2<br>INSTREET<br>CO2<br>INSTREET<br>CO2<br>INSTREET<br>CO2<br>INSTREET<br>CO2<br>INSTREET<br>CO2<br>INSTREET<br>CO2<br>INSTREET<br>CO2<br>IN<br>IN<br>IN<br>IN<br>IN<br>IN<br>IN<br>IN<br>IN<br>IN<br>IN<br>IN<br>IN |
| L2 IPRIGATION PLAN<br>L3 ILANDSCAPE DETAIN & SPECIFICATION            |                                                | 8) FER UNIT FOR 1-25       25         9) FER UNITS FOR 2-510       2.5         10 FER UNITS FOR 2-510       2.5         11 FER UNITS FOR 2-510       2.5         12 FER UNITS FOR 2-510       2.5         12 EXEL       2.40         0 JTAL       2.40         0 JTAL       4.2 PARKING SPACES       65         544 SOFT       544 SOFT                                                                                                                                                                                                            | Sola IMPACT-<br>MAIN STREET<br>DOOD<br>1150-1150 Canada Cana                                                                                                                                                                                                                                                                                                                                                                                                                                                                                                                                                                                                                                                                                                                                                                                                                                                                                                                                                 |