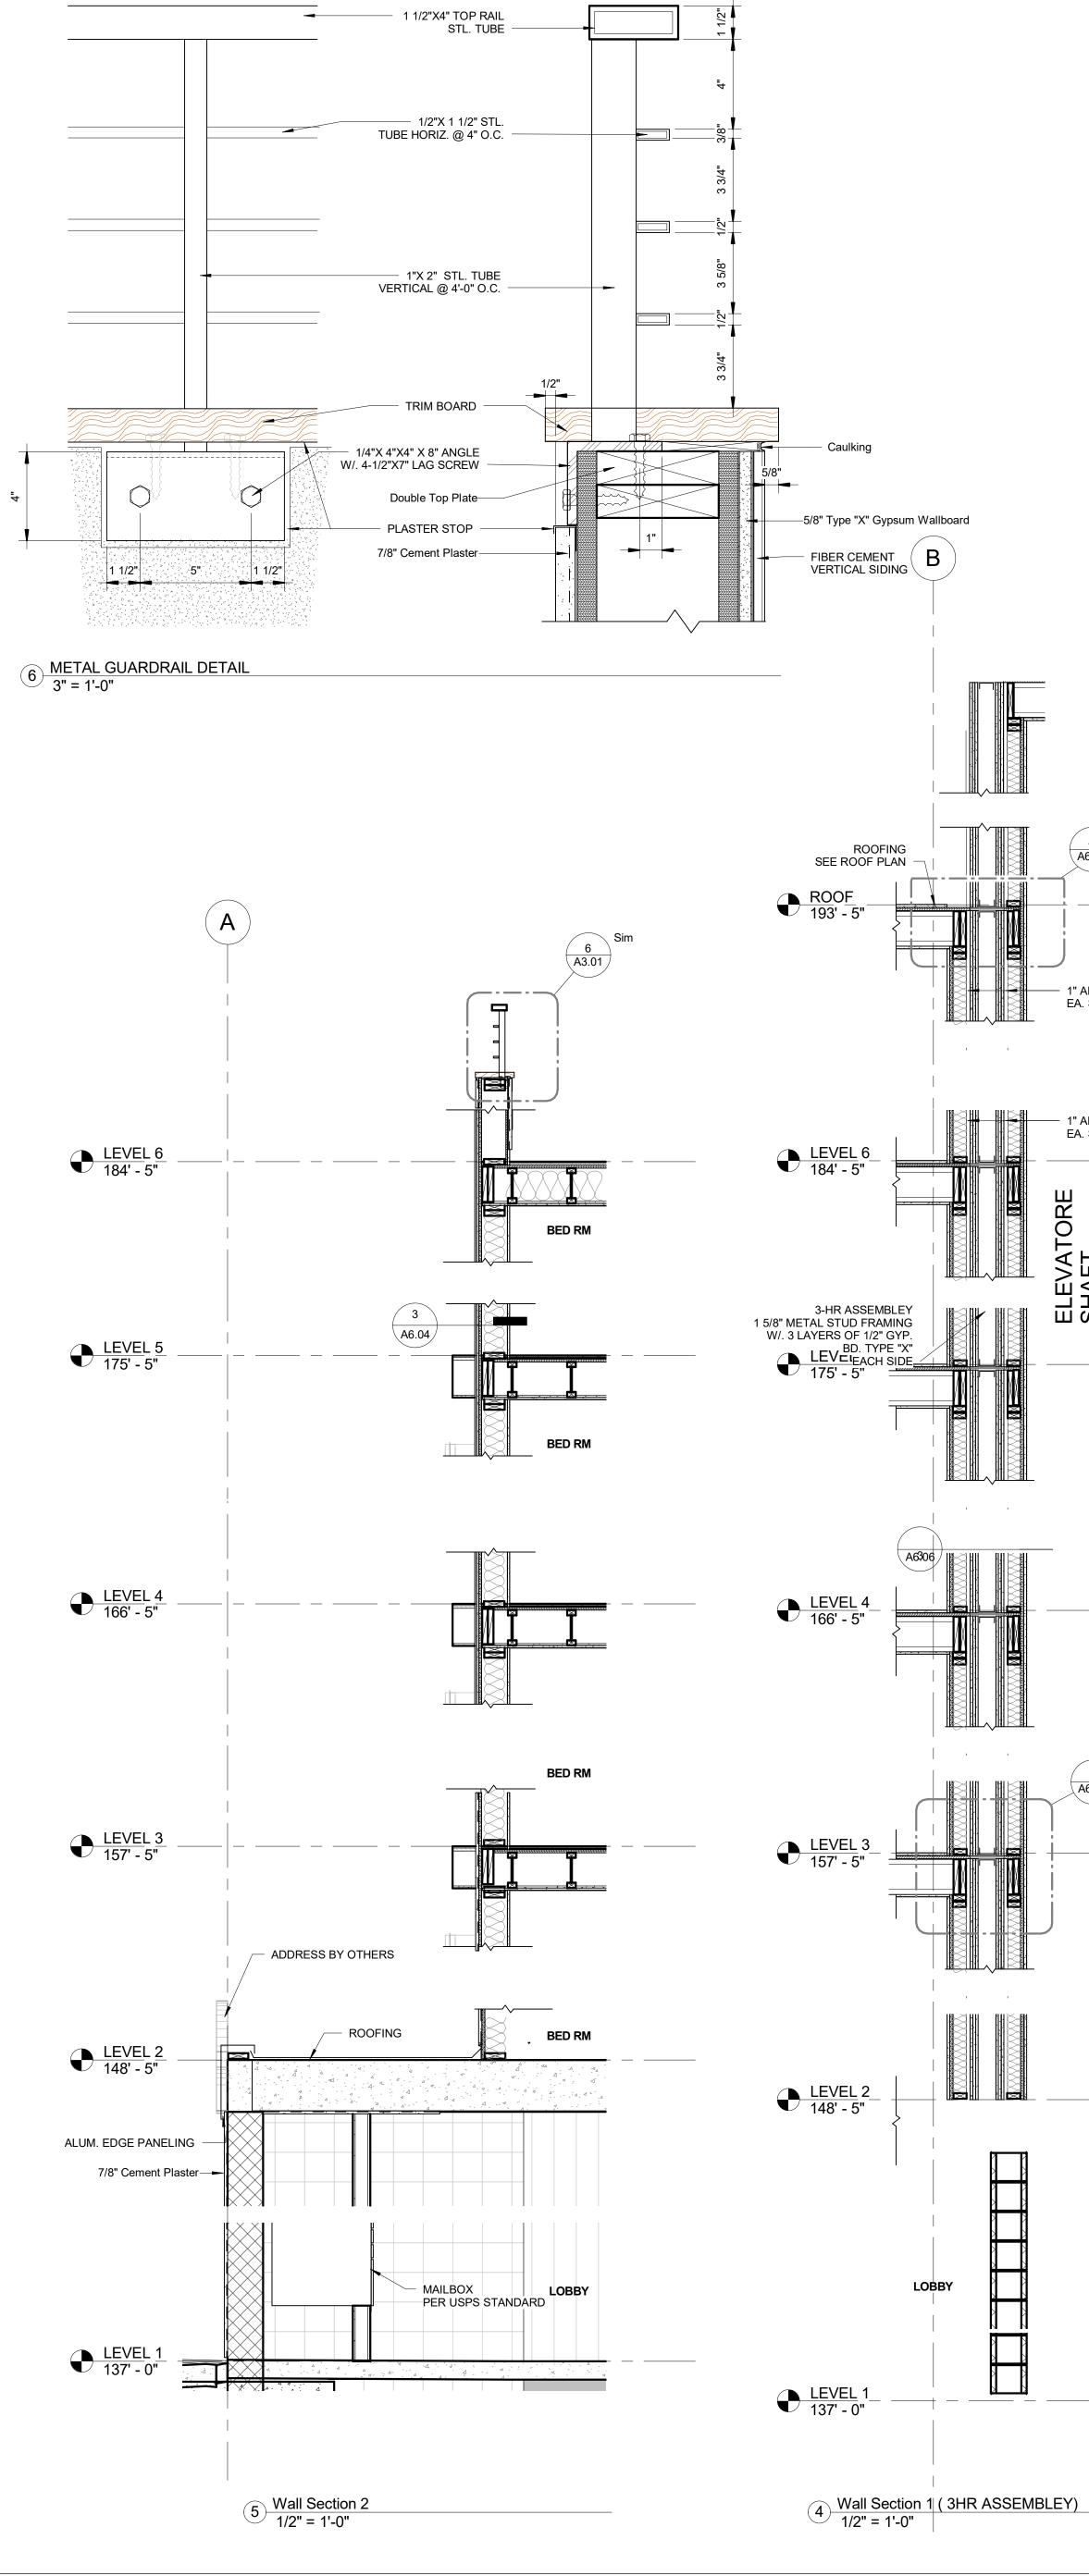

## SoLa Impact, Triple Main Street **84 UNIT APARTMENT BUILDING**

| Sheet List                                                            |                                                | PROJECT DATA                                                                                                                                                                                                                                                                                                                                                                                                                                                                                                                                                                                                                                                                                                           |                                                                                                                                                                                                                                                                                                                                                                                                                                                                                                                                                                                                                                                                                                                                                                                                                                                                                                                                                                                                                                                                                                                                                                                                                                                                                                                                                                                                                                                                                                                                                                                                                                                                                                                                                                                                                                                                                                                                                                                                                                                                                                                                                                                                                                                                                                                                                                                                                                                                                                                                                                                                                                                                                                                                                                                                                                                                                                                                                                                                                                                                                         |
|-----------------------------------------------------------------------|------------------------------------------------|------------------------------------------------------------------------------------------------------------------------------------------------------------------------------------------------------------------------------------------------------------------------------------------------------------------------------------------------------------------------------------------------------------------------------------------------------------------------------------------------------------------------------------------------------------------------------------------------------------------------------------------------------------------------------------------------------------------------|-----------------------------------------------------------------------------------------------------------------------------------------------------------------------------------------------------------------------------------------------------------------------------------------------------------------------------------------------------------------------------------------------------------------------------------------------------------------------------------------------------------------------------------------------------------------------------------------------------------------------------------------------------------------------------------------------------------------------------------------------------------------------------------------------------------------------------------------------------------------------------------------------------------------------------------------------------------------------------------------------------------------------------------------------------------------------------------------------------------------------------------------------------------------------------------------------------------------------------------------------------------------------------------------------------------------------------------------------------------------------------------------------------------------------------------------------------------------------------------------------------------------------------------------------------------------------------------------------------------------------------------------------------------------------------------------------------------------------------------------------------------------------------------------------------------------------------------------------------------------------------------------------------------------------------------------------------------------------------------------------------------------------------------------------------------------------------------------------------------------------------------------------------------------------------------------------------------------------------------------------------------------------------------------------------------------------------------------------------------------------------------------------------------------------------------------------------------------------------------------------------------------------------------------------------------------------------------------------------------------------------------------------------------------------------------------------------------------------------------------------------------------------------------------------------------------------------------------------------------------------------------------------------------------------------------------------------------------------------------------------------------------------------------------------------------------------------------------|
| Sheet<br>Number Sheet Name                                            | PROJECT NAME                                   | SoLa Triple Main                                                                                                                                                                                                                                                                                                                                                                                                                                                                                                                                                                                                                                                                                                       |                                                                                                                                                                                                                                                                                                                                                                                                                                                                                                                                                                                                                                                                                                                                                                                                                                                                                                                                                                                                                                                                                                                                                                                                                                                                                                                                                                                                                                                                                                                                                                                                                                                                                                                                                                                                                                                                                                                                                                                                                                                                                                                                                                                                                                                                                                                                                                                                                                                                                                                                                                                                                                                                                                                                                                                                                                                                                                                                                                                                                                                                                         |
| ARCHITECTURAL                                                         |                                                |                                                                                                                                                                                                                                                                                                                                                                                                                                                                                                                                                                                                                                                                                                                        |                                                                                                                                                                                                                                                                                                                                                                                                                                                                                                                                                                                                                                                                                                                                                                                                                                                                                                                                                                                                                                                                                                                                                                                                                                                                                                                                                                                                                                                                                                                                                                                                                                                                                                                                                                                                                                                                                                                                                                                                                                                                                                                                                                                                                                                                                                                                                                                                                                                                                                                                                                                                                                                                                                                                                                                                                                                                                                                                                                                                                                                                                         |
| A0.00 TITLE SHEET<br>A0.01 GREEN BUILDING FORMS                       | JOB ADDRESS                                    | 11630 S. MAIN STREET, LOS ANGELES, CA 90061                                                                                                                                                                                                                                                                                                                                                                                                                                                                                                                                                                                                                                                                            | ENVIROTECTURE                                                                                                                                                                                                                                                                                                                                                                                                                                                                                                                                                                                                                                                                                                                                                                                                                                                                                                                                                                                                                                                                                                                                                                                                                                                                                                                                                                                                                                                                                                                                                                                                                                                                                                                                                                                                                                                                                                                                                                                                                                                                                                                                                                                                                                                                                                                                                                                                                                                                                                                                                                                                                                                                                                                                                                                                                                                                                                                                                                                                                                                                           |
| A0.02 DISABLE ACCESS DETAILS                                          | PROPERTY OWNER                                 | SIOF 4 PROPERTIES LLC                                                                                                                                                                                                                                                                                                                                                                                                                                                                                                                                                                                                                                                                                                  | Architecture - Planning - Interior Design                                                                                                                                                                                                                                                                                                                                                                                                                                                                                                                                                                                                                                                                                                                                                                                                                                                                                                                                                                                                                                                                                                                                                                                                                                                                                                                                                                                                                                                                                                                                                                                                                                                                                                                                                                                                                                                                                                                                                                                                                                                                                                                                                                                                                                                                                                                                                                                                                                                                                                                                                                                                                                                                                                                                                                                                                                                                                                                                                                                                                                               |
| A0.03 DISABLE ACCESS DETAILS<br>A0.04 DISABLE ACCESS DETAILS          |                                                |                                                                                                                                                                                                                                                                                                                                                                                                                                                                                                                                                                                                                                                                                                                        | 3600 Wilshire Blvd suite 1402                                                                                                                                                                                                                                                                                                                                                                                                                                                                                                                                                                                                                                                                                                                                                                                                                                                                                                                                                                                                                                                                                                                                                                                                                                                                                                                                                                                                                                                                                                                                                                                                                                                                                                                                                                                                                                                                                                                                                                                                                                                                                                                                                                                                                                                                                                                                                                                                                                                                                                                                                                                                                                                                                                                                                                                                                                                                                                                                                                                                                                                           |
| A0.05 DISABLE ACCESS DETAILS<br>A0.06 DISABLE ACCESS DETAILS          | PROPOSING USE                                  | 84 UNIT APARTMENT BUILDING (TOC INCENTIVES)<br>OVER STREET LEVEL PARKING                                                                                                                                                                                                                                                                                                                                                                                                                                                                                                                                                                                                                                               | Los Angeles, CA, 90010<br>Tel: 213.382.1210 Fax: 213.382.1285                                                                                                                                                                                                                                                                                                                                                                                                                                                                                                                                                                                                                                                                                                                                                                                                                                                                                                                                                                                                                                                                                                                                                                                                                                                                                                                                                                                                                                                                                                                                                                                                                                                                                                                                                                                                                                                                                                                                                                                                                                                                                                                                                                                                                                                                                                                                                                                                                                                                                                                                                                                                                                                                                                                                                                                                                                                                                                                                                                                                                           |
| A0.07 DISABLE ACCESS DETAILS                                          | LEGAL DESCRIPTION :                            | LOT 3,4, 5 & PORTION OF 6,                                                                                                                                                                                                                                                                                                                                                                                                                                                                                                                                                                                                                                                                                             |                                                                                                                                                                                                                                                                                                                                                                                                                                                                                                                                                                                                                                                                                                                                                                                                                                                                                                                                                                                                                                                                                                                                                                                                                                                                                                                                                                                                                                                                                                                                                                                                                                                                                                                                                                                                                                                                                                                                                                                                                                                                                                                                                                                                                                                                                                                                                                                                                                                                                                                                                                                                                                                                                                                                                                                                                                                                                                                                                                                                                                                                                         |
| A0.08 DISABLE ACCESS DETAILS<br>A0.09 DISABLE ACCESS DETAILS          | LEGAL DESCRIPTION .                            | TR 3598                                                                                                                                                                                                                                                                                                                                                                                                                                                                                                                                                                                                                                                                                                                | ARCHITECT<br>Name: John Poindester<br>Fim: Envirotecture. Inc.                                                                                                                                                                                                                                                                                                                                                                                                                                                                                                                                                                                                                                                                                                                                                                                                                                                                                                                                                                                                                                                                                                                                                                                                                                                                                                                                                                                                                                                                                                                                                                                                                                                                                                                                                                                                                                                                                                                                                                                                                                                                                                                                                                                                                                                                                                                                                                                                                                                                                                                                                                                                                                                                                                                                                                                                                                                                                                                                                                                                                          |
| A1.00 SURVEY<br>A1.01 SITE PLAN                                       | A.P.N :                                        | 6083-010-010, 6083-010-027, 6083-010-031,                                                                                                                                                                                                                                                                                                                                                                                                                                                                                                                                                                                                                                                                              | Him: Envirolaticiture, Inc.<br>Address: 3800 Wilshire Boulevard<br>Suite 1402                                                                                                                                                                                                                                                                                                                                                                                                                                                                                                                                                                                                                                                                                                                                                                                                                                                                                                                                                                                                                                                                                                                                                                                                                                                                                                                                                                                                                                                                                                                                                                                                                                                                                                                                                                                                                                                                                                                                                                                                                                                                                                                                                                                                                                                                                                                                                                                                                                                                                                                                                                                                                                                                                                                                                                                                                                                                                                                                                                                                           |
| A1.02 FLOOR AREA RATIO                                                | ZONE :<br>TOC TIER :                           | C2-1VL<br>TIER 3                                                                                                                                                                                                                                                                                                                                                                                                                                                                                                                                                                                                                                                                                                       | Name: John Pointoister<br>Firm: Envirotecture, Inc. and<br>Address: 3900 Wilahim Boutavard<br>Saida 1402<br>Los Angeles, California 00010<br>Phone 1213 382: 1280<br>Fac 1213 382: 1280<br>E-mail:                                                                                                                                                                                                                                                                                                                                                                                                                                                                                                                                                                                                                                                                                                                                                                                                                                                                                                                                                                                                                                                                                                                                                                                                                                                                                                                                                                                                                                                                                                                                                                                                                                                                                                                                                                                                                                                                                                                                                                                                                                                                                                                                                                                                                                                                                                                                                                                                                                                                                                                                                                                                                                                                                                                                                                                                                                                                                      |
| A1.03 OCCUPANCY PLANS<br>A1.04 ALLOWABLE OPENING                      | LOT SIZE:                                      |                                                                                                                                                                                                                                                                                                                                                                                                                                                                                                                                                                                                                                                                                                                        | STRUCTURAL ENGINEER                                                                                                                                                                                                                                                                                                                                                                                                                                                                                                                                                                                                                                                                                                                                                                                                                                                                                                                                                                                                                                                                                                                                                                                                                                                                                                                                                                                                                                                                                                                                                                                                                                                                                                                                                                                                                                                                                                                                                                                                                                                                                                                                                                                                                                                                                                                                                                                                                                                                                                                                                                                                                                                                                                                                                                                                                                                                                                                                                                                                                                                                     |
| A1.06 USABLE OPEN SPACE<br>A1.08 UNIT AREA                            | INCLUDING HALF OF THE ALLEY                    | 18,963.6 S.F.<br>19,339 S.F.                                                                                                                                                                                                                                                                                                                                                                                                                                                                                                                                                                                                                                                                                           | Name: Vahe Kardjian. P.E.<br>Fim: KCE Matrix, Inc.                                                                                                                                                                                                                                                                                                                                                                                                                                                                                                                                                                                                                                                                                                                                                                                                                                                                                                                                                                                                                                                                                                                                                                                                                                                                                                                                                                                                                                                                                                                                                                                                                                                                                                                                                                                                                                                                                                                                                                                                                                                                                                                                                                                                                                                                                                                                                                                                                                                                                                                                                                                                                                                                                                                                                                                                                                                                                                                                                                                                                                      |
| A2.01 1ST FLOOR PLAN                                                  | BASE NUMBER OF UNITS ALLOWED:                  | 19339 / 400 = 48.347 = 49 UNITS                                                                                                                                                                                                                                                                                                                                                                                                                                                                                                                                                                                                                                                                                        | Consulting Engineers<br>Address: 1112 W. Burbank Boulevard<br>Suite 301                                                                                                                                                                                                                                                                                                                                                                                                                                                                                                                                                                                                                                                                                                                                                                                                                                                                                                                                                                                                                                                                                                                                                                                                                                                                                                                                                                                                                                                                                                                                                                                                                                                                                                                                                                                                                                                                                                                                                                                                                                                                                                                                                                                                                                                                                                                                                                                                                                                                                                                                                                                                                                                                                                                                                                                                                                                                                                                                                                                                                 |
| A2.02 2ND FLOOR PLAN<br>A2.03 3RD FLOOR PLAN                          | TOC HOUSING INCENTIVE<br>TIER 3, 70% INCREASE: | 49 X 1.7 = 83.3 = 84 UNITS                                                                                                                                                                                                                                                                                                                                                                                                                                                                                                                                                                                                                                                                                             | Suite 301<br>Burbank, California 91506<br>Ptone: 1.818.559.5500<br>Fax: 1.818.559.5511                                                                                                                                                                                                                                                                                                                                                                                                                                                                                                                                                                                                                                                                                                                                                                                                                                                                                                                                                                                                                                                                                                                                                                                                                                                                                                                                                                                                                                                                                                                                                                                                                                                                                                                                                                                                                                                                                                                                                                                                                                                                                                                                                                                                                                                                                                                                                                                                                                                                                                                                                                                                                                                                                                                                                                                                                                                                                                                                                                                                  |
| A2.04 4TH FLOOR PLAN<br>A2.05 5TH FLOOR PLAN                          | TIER 3, 70% INCREASE:                          | 46 X 1.1 - 60.0 - 64 61816                                                                                                                                                                                                                                                                                                                                                                                                                                                                                                                                                                                                                                                                                             | E-mai: Vahegscematrixenc.com<br>MECHANICAL ENGINEER                                                                                                                                                                                                                                                                                                                                                                                                                                                                                                                                                                                                                                                                                                                                                                                                                                                                                                                                                                                                                                                                                                                                                                                                                                                                                                                                                                                                                                                                                                                                                                                                                                                                                                                                                                                                                                                                                                                                                                                                                                                                                                                                                                                                                                                                                                                                                                                                                                                                                                                                                                                                                                                                                                                                                                                                                                                                                                                                                                                                                                     |
| A2.06 6TH FLOOR PLAN                                                  |                                                |                                                                                                                                                                                                                                                                                                                                                                                                                                                                                                                                                                                                                                                                                                                        | Name: Serge Davolokhanian<br>Fitt: Airplus Engineering Consultants<br>11517 Surbank Boulevard<br>Address: North Hollywood, California 91601                                                                                                                                                                                                                                                                                                                                                                                                                                                                                                                                                                                                                                                                                                                                                                                                                                                                                                                                                                                                                                                                                                                                                                                                                                                                                                                                                                                                                                                                                                                                                                                                                                                                                                                                                                                                                                                                                                                                                                                                                                                                                                                                                                                                                                                                                                                                                                                                                                                                                                                                                                                                                                                                                                                                                                                                                                                                                                                                             |
| A3.01 ELEVATIONS & SECTION                                            | FAR                                            |                                                                                                                                                                                                                                                                                                                                                                                                                                                                                                                                                                                                                                                                                                                        |                                                                                                                                                                                                                                                                                                                                                                                                                                                                                                                                                                                                                                                                                                                                                                                                                                                                                                                                                                                                                                                                                                                                                                                                                                                                                                                                                                                                                                                                                                                                                                                                                                                                                                                                                                                                                                                                                                                                                                                                                                                                                                                                                                                                                                                                                                                                                                                                                                                                                                                                                                                                                                                                                                                                                                                                                                                                                                                                                                                                                                                                                         |
| A3.02 ELEVATIONS & SECTION<br>A3.03 SECTION                           | EAB<br>BUILDABLE                               | 18,963.6 X 1.5 = 56,890.8 S.F.                                                                                                                                                                                                                                                                                                                                                                                                                                                                                                                                                                                                                                                                                         | Phone: 818-080-7583<br>E-mail: <u>airphus@sbcglobal.net</u>                                                                                                                                                                                                                                                                                                                                                                                                                                                                                                                                                                                                                                                                                                                                                                                                                                                                                                                                                                                                                                                                                                                                                                                                                                                                                                                                                                                                                                                                                                                                                                                                                                                                                                                                                                                                                                                                                                                                                                                                                                                                                                                                                                                                                                                                                                                                                                                                                                                                                                                                                                                                                                                                                                                                                                                                                                                                                                                                                                                                                             |
| A3.04 SECTION                                                         | TOC HOUSING INCENTIVE<br>TIER 3, 3.75 FAR      | 18,963 X 3.75 = 71,113.5 S.F.                                                                                                                                                                                                                                                                                                                                                                                                                                                                                                                                                                                                                                                                                          | ELECTRICAL ENGINEERING<br>Name: Henry Abrari, P.E.<br>Firm: Abrari & Associates                                                                                                                                                                                                                                                                                                                                                                                                                                                                                                                                                                                                                                                                                                                                                                                                                                                                                                                                                                                                                                                                                                                                                                                                                                                                                                                                                                                                                                                                                                                                                                                                                                                                                                                                                                                                                                                                                                                                                                                                                                                                                                                                                                                                                                                                                                                                                                                                                                                                                                                                                                                                                                                                                                                                                                                                                                                                                                                                                                                                         |
| A4.01 UNIT ENLARGEMENTS<br>A4.02 UNIT ENLARGEMENTS                    | TOTAL BUILDABLE:                               | 71,113.5 S.F.                                                                                                                                                                                                                                                                                                                                                                                                                                                                                                                                                                                                                                                                                                          | Name: Henry Abrait, P.E.<br>Fin: Abrait & Associates<br>Consulting Decisial Engineers<br>Address: 1713 Standard Avenue<br>Glendake, California 91201<br>Phone: 1318.956, 1900                                                                                                                                                                                                                                                                                                                                                                                                                                                                                                                                                                                                                                                                                                                                                                                                                                                                                                                                                                                                                                                                                                                                                                                                                                                                                                                                                                                                                                                                                                                                                                                                                                                                                                                                                                                                                                                                                                                                                                                                                                                                                                                                                                                                                                                                                                                                                                                                                                                                                                                                                                                                                                                                                                                                                                                                                                                                                                           |
| A4.03 ENLARGED BATHROOMS PLANS & INT.<br>ELEV. ROOM SCHEDULE          | NUMBER OF STORIES ALLOWED :                    | ONLY LIMITED TO HEIGHT, NOT STORIES                                                                                                                                                                                                                                                                                                                                                                                                                                                                                                                                                                                                                                                                                    | Glendale, California 91201<br>Phone: 1.818.956:1900<br>Fax: 1.818.497.0330                                                                                                                                                                                                                                                                                                                                                                                                                                                                                                                                                                                                                                                                                                                                                                                                                                                                                                                                                                                                                                                                                                                                                                                                                                                                                                                                                                                                                                                                                                                                                                                                                                                                                                                                                                                                                                                                                                                                                                                                                                                                                                                                                                                                                                                                                                                                                                                                                                                                                                                                                                                                                                                                                                                                                                                                                                                                                                                                                                                                              |
| A5.01 DOOR TYPES & SCHEDULE<br>A5.02 WINDOW TYPES & SCHEDULE          |                                                |                                                                                                                                                                                                                                                                                                                                                                                                                                                                                                                                                                                                                                                                                                                        | Email mail@abrari.com                                                                                                                                                                                                                                                                                                                                                                                                                                                                                                                                                                                                                                                                                                                                                                                                                                                                                                                                                                                                                                                                                                                                                                                                                                                                                                                                                                                                                                                                                                                                                                                                                                                                                                                                                                                                                                                                                                                                                                                                                                                                                                                                                                                                                                                                                                                                                                                                                                                                                                                                                                                                                                                                                                                                                                                                                                                                                                                                                                                                                                                                   |
| A6.01 STAIR A & B ENLARGEMENTS                                        | HEIGHT :                                       | 45'+22'-0" (TOC. INCENTIVE) = 67'-0" MAX. BUILDING HEIGHT                                                                                                                                                                                                                                                                                                                                                                                                                                                                                                                                                                                                                                                              | Name: Shelley Sparks                                                                                                                                                                                                                                                                                                                                                                                                                                                                                                                                                                                                                                                                                                                                                                                                                                                                                                                                                                                                                                                                                                                                                                                                                                                                                                                                                                                                                                                                                                                                                                                                                                                                                                                                                                                                                                                                                                                                                                                                                                                                                                                                                                                                                                                                                                                                                                                                                                                                                                                                                                                                                                                                                                                                                                                                                                                                                                                                                                                                                                                                    |
| A6.02 STAIR "C" ENLARGEMENT<br>A6.03 STAIR GENERAL DETAILS            | MENU OF TOC BASE INCENTIVES :                  | 1. FLOOR AREA RATIO<br>2. INCREASE IN NUMBER OF UNITS                                                                                                                                                                                                                                                                                                                                                                                                                                                                                                                                                                                                                                                                  | Firm: Harmony Gardena, Inc.<br>Address: 12224 Addison Street<br>Valley Village, California 91607<br>Phone: 1.818.505.9783                                                                                                                                                                                                                                                                                                                                                                                                                                                                                                                                                                                                                                                                                                                                                                                                                                                                                                                                                                                                                                                                                                                                                                                                                                                                                                                                                                                                                                                                                                                                                                                                                                                                                                                                                                                                                                                                                                                                                                                                                                                                                                                                                                                                                                                                                                                                                                                                                                                                                                                                                                                                                                                                                                                                                                                                                                                                                                                                                               |
| A6.04 1 HR. WALL & FLOOR ASSEMBLY<br>DETAILS                          |                                                | 2. INCREASE IN NUMBER OF UNITS<br>3. PARKING REDUCTION TO 0.5 PER UNIT                                                                                                                                                                                                                                                                                                                                                                                                                                                                                                                                                                                                                                                 | Fax 1.818.760.7558<br>Email: Shelley@Harmonygardens.net                                                                                                                                                                                                                                                                                                                                                                                                                                                                                                                                                                                                                                                                                                                                                                                                                                                                                                                                                                                                                                                                                                                                                                                                                                                                                                                                                                                                                                                                                                                                                                                                                                                                                                                                                                                                                                                                                                                                                                                                                                                                                                                                                                                                                                                                                                                                                                                                                                                                                                                                                                                                                                                                                                                                                                                                                                                                                                                                                                                                                                 |
| A6.05 DETAILS                                                         | MENU OF TOC ADDITIONAL<br>INCENTIVES :         | 4. HEIGHT INCREASE 22-0"<br>5. REDUCTION IN YARD SETBACK UTILIZING RAS3 ZONE REQUIREMENT FOR SIDES AND                                                                                                                                                                                                                                                                                                                                                                                                                                                                                                                                                                                                                 | SURVEYOR<br>Name: Neil Hansen<br>Firm: N.C. Hansen, Inc.                                                                                                                                                                                                                                                                                                                                                                                                                                                                                                                                                                                                                                                                                                                                                                                                                                                                                                                                                                                                                                                                                                                                                                                                                                                                                                                                                                                                                                                                                                                                                                                                                                                                                                                                                                                                                                                                                                                                                                                                                                                                                                                                                                                                                                                                                                                                                                                                                                                                                                                                                                                                                                                                                                                                                                                                                                                                                                                                                                                                                                |
| A6.06 3-HR DIV, WALL DETAILS                                          |                                                | REAR<br>6. 25% DECREASE IN REQUIRED OPEN SPACE                                                                                                                                                                                                                                                                                                                                                                                                                                                                                                                                                                                                                                                                         | Address: 1545 Victory Boulevard, 2nd Floor<br>Glendale, California 91201                                                                                                                                                                                                                                                                                                                                                                                                                                                                                                                                                                                                                                                                                                                                                                                                                                                                                                                                                                                                                                                                                                                                                                                                                                                                                                                                                                                                                                                                                                                                                                                                                                                                                                                                                                                                                                                                                                                                                                                                                                                                                                                                                                                                                                                                                                                                                                                                                                                                                                                                                                                                                                                                                                                                                                                                                                                                                                                                                                                                                |
| STRUCTURAL                                                            | UNIT MIX:                                      |                                                                                                                                                                                                                                                                                                                                                                                                                                                                                                                                                                                                                                                                                                                        | Phone: 1.747.215.0667<br>Fax<br>Email:                                                                                                                                                                                                                                                                                                                                                                                                                                                                                                                                                                                                                                                                                                                                                                                                                                                                                                                                                                                                                                                                                                                                                                                                                                                                                                                                                                                                                                                                                                                                                                                                                                                                                                                                                                                                                                                                                                                                                                                                                                                                                                                                                                                                                                                                                                                                                                                                                                                                                                                                                                                                                                                                                                                                                                                                                                                                                                                                                                                                                                                  |
| S-1 GENERAL NOTES & STANDARD DETAIL<br>S-2 FOUNDATION PLAN            |                                                | 1 ter                                                                                                                                                                                                                                                                                                                                                                                                                                                                                                                                                                                                                                                                                                                  | GEOTECHNICAL ENGINEER                                                                                                                                                                                                                                                                                                                                                                                                                                                                                                                                                                                                                                                                                                                                                                                                                                                                                                                                                                                                                                                                                                                                                                                                                                                                                                                                                                                                                                                                                                                                                                                                                                                                                                                                                                                                                                                                                                                                                                                                                                                                                                                                                                                                                                                                                                                                                                                                                                                                                                                                                                                                                                                                                                                                                                                                                                                                                                                                                                                                                                                                   |
| S-3 LEVEL 2 PODIUM DECK REINFORCING<br>LAYOUT PLAN                    |                                                |                                                                                                                                                                                                                                                                                                                                                                                                                                                                                                                                                                                                                                                                                                                        | Name:<br>Firm:<br>Address:                                                                                                                                                                                                                                                                                                                                                                                                                                                                                                                                                                                                                                                                                                                                                                                                                                                                                                                                                                                                                                                                                                                                                                                                                                                                                                                                                                                                                                                                                                                                                                                                                                                                                                                                                                                                                                                                                                                                                                                                                                                                                                                                                                                                                                                                                                                                                                                                                                                                                                                                                                                                                                                                                                                                                                                                                                                                                                                                                                                                                                                              |
| S-3.1 CONCRETE DECK PLAN                                              |                                                | UVIL1<br>UVIL2 15 2 1                                                                                                                                                                                                                                                                                                                                                                                                                                                                                                                                                                                                                                                                                                  | Phone:<br>Fax:<br>Email:                                                                                                                                                                                                                                                                                                                                                                                                                                                                                                                                                                                                                                                                                                                                                                                                                                                                                                                                                                                                                                                                                                                                                                                                                                                                                                                                                                                                                                                                                                                                                                                                                                                                                                                                                                                                                                                                                                                                                                                                                                                                                                                                                                                                                                                                                                                                                                                                                                                                                                                                                                                                                                                                                                                                                                                                                                                                                                                                                                                                                                                                |
| S-5 THIRD & FOUTH FLOOR FRAMING PLAN                                  |                                                | LEVEL 3 16 2 1<br>LEVEL 4 16 2 1                                                                                                                                                                                                                                                                                                                                                                                                                                                                                                                                                                                                                                                                                       | Email                                                                                                                                                                                                                                                                                                                                                                                                                                                                                                                                                                                                                                                                                                                                                                                                                                                                                                                                                                                                                                                                                                                                                                                                                                                                                                                                                                                                                                                                                                                                                                                                                                                                                                                                                                                                                                                                                                                                                                                                                                                                                                                                                                                                                                                                                                                                                                                                                                                                                                                                                                                                                                                                                                                                                                                                                                                                                                                                                                                                                                                                                   |
| S-6 FIFTH FLOOR FRAMING PLAN<br>S-7 PARTIAL ROOF FRAMING PLAN & SIXTH |                                                | LEVEL 5 36 2 1                                                                                                                                                                                                                                                                                                                                                                                                                                                                                                                                                                                                                                                                                                         | Name: SIOF 4 Properties LLC<br>Addess: 8629 S. Vermont Avenue<br>Los Angeles, California 90044<br>Phone: 1.323.305.4648                                                                                                                                                                                                                                                                                                                                                                                                                                                                                                                                                                                                                                                                                                                                                                                                                                                                                                                                                                                                                                                                                                                                                                                                                                                                                                                                                                                                                                                                                                                                                                                                                                                                                                                                                                                                                                                                                                                                                                                                                                                                                                                                                                                                                                                                                                                                                                                                                                                                                                                                                                                                                                                                                                                                                                                                                                                                                                                                                                 |
| FLOOR FRAMING PLAN<br>S-8 TOP ROOF FRAMING PLAN                       |                                                | LEVEL 6 8 1 0<br>TOTAL 71 9 4 54                                                                                                                                                                                                                                                                                                                                                                                                                                                                                                                                                                                                                                                                                       | Los Angeles, California 90044<br>Ptone: 1.323.308.4848<br>Email: claire@solaimpact.com                                                                                                                                                                                                                                                                                                                                                                                                                                                                                                                                                                                                                                                                                                                                                                                                                                                                                                                                                                                                                                                                                                                                                                                                                                                                                                                                                                                                                                                                                                                                                                                                                                                                                                                                                                                                                                                                                                                                                                                                                                                                                                                                                                                                                                                                                                                                                                                                                                                                                                                                                                                                                                                                                                                                                                                                                                                                                                                                                                                                  |
| S-9 DETAILS                                                           |                                                | 11% SET ASIDE FOR LOW INCOME=9.24 (10 UNITS)                                                                                                                                                                                                                                                                                                                                                                                                                                                                                                                                                                                                                                                                           | Eller canagorampacton                                                                                                                                                                                                                                                                                                                                                                                                                                                                                                                                                                                                                                                                                                                                                                                                                                                                                                                                                                                                                                                                                                                                                                                                                                                                                                                                                                                                                                                                                                                                                                                                                                                                                                                                                                                                                                                                                                                                                                                                                                                                                                                                                                                                                                                                                                                                                                                                                                                                                                                                                                                                                                                                                                                                                                                                                                                                                                                                                                                                                                                                   |
| S-10 DETAILS<br>S-11 DETAILS                                          | PARKING REQUIRED:                              | 84 UNITS @ 0.5 PER UNIT = 42                                                                                                                                                                                                                                                                                                                                                                                                                                                                                                                                                                                                                                                                                           |                                                                                                                                                                                                                                                                                                                                                                                                                                                                                                                                                                                                                                                                                                                                                                                                                                                                                                                                                                                                                                                                                                                                                                                                                                                                                                                                                                                                                                                                                                                                                                                                                                                                                                                                                                                                                                                                                                                                                                                                                                                                                                                                                                                                                                                                                                                                                                                                                                                                                                                                                                                                                                                                                                                                                                                                                                                                                                                                                                                                                                                                                         |
| S-12 DETAILS<br>LANDSCAPING                                           |                                                |                                                                                                                                                                                                                                                                                                                                                                                                                                                                                                                                                                                                                                                                                                                        |                                                                                                                                                                                                                                                                                                                                                                                                                                                                                                                                                                                                                                                                                                                                                                                                                                                                                                                                                                                                                                                                                                                                                                                                                                                                                                                                                                                                                                                                                                                                                                                                                                                                                                                                                                                                                                                                                                                                                                                                                                                                                                                                                                                                                                                                                                                                                                                                                                                                                                                                                                                                                                                                                                                                                                                                                                                                                                                                                                                                                                                                                         |
| L1 LANDSCAPE PLAN                                                     | BICYCLE PARKING REQUIRED                       | 84 UNIT LONG TERM SHORT TERM                                                                                                                                                                                                                                                                                                                                                                                                                                                                                                                                                                                                                                                                                           |                                                                                                                                                                                                                                                                                                                                                                                                                                                                                                                                                                                                                                                                                                                                                                                                                                                                                                                                                                                                                                                                                                                                                                                                                                                                                                                                                                                                                                                                                                                                                                                                                                                                                                                                                                                                                                                                                                                                                                                                                                                                                                                                                                                                                                                                                                                                                                                                                                                                                                                                                                                                                                                                                                                                                                                                                                                                                                                                                                                                                                                                                         |
| ILZ URRIGATION PLAN                                                   |                                                |                                                                                                                                                                                                                                                                                                                                                                                                                                                                                                                                                                                                                                                                                                                        |                                                                                                                                                                                                                                                                                                                                                                                                                                                                                                                                                                                                                                                                                                                                                                                                                                                                                                                                                                                                                                                                                                                                                                                                                                                                                                                                                                                                                                                                                                                                                                                                                                                                                                                                                                                                                                                                                                                                                                                                                                                                                                                                                                                                                                                                                                                                                                                                                                                                                                                                                                                                                                                                                                                                                                                                                                                                                                                                                                                                                                                                                         |
| L2 IRRIGATION PLAN<br>L3 LANDSCAPE DETAIN & SPECIFICATION             |                                                |                                                                                                                                                                                                                                                                                                                                                                                                                                                                                                                                                                                                                                                                                                                        |                                                                                                                                                                                                                                                                                                                                                                                                                                                                                                                                                                                                                                                                                                                                                                                                                                                                                                                                                                                                                                                                                                                                                                                                                                                                                                                                                                                                                                                                                                                                                                                                                                                                                                                                                                                                                                                                                                                                                                                                                                                                                                                                                                                                                                                                                                                                                                                                                                                                                                                                                                                                                                                                                                                                                                                                                                                                                                                                                                                                                                                                                         |
| L2 IRRIGATION PLAN<br>L3 LANDSCAPE DETAIN & SPECIFICATION             |                                                | @ 1 PER UNITS FOR 1-25 25<br>@ 1 PER 1.5 UNITS 25-100 38<br>@ 1 PER 10 UNITS FOR 1-25 2.5                                                                                                                                                                                                                                                                                                                                                                                                                                                                                                                                                                                                                              |                                                                                                                                                                                                                                                                                                                                                                                                                                                                                                                                                                                                                                                                                                                                                                                                                                                                                                                                                                                                                                                                                                                                                                                                                                                                                                                                                                                                                                                                                                                                                                                                                                                                                                                                                                                                                                                                                                                                                                                                                                                                                                                                                                                                                                                                                                                                                                                                                                                                                                                                                                                                                                                                                                                                                                                                                                                                                                                                                                                                                                                                                         |
| L2 IIRRIGATION PLAN<br>L3 LANDSCAPE DETAIN & SPECIFICATION            |                                                | @ 1 PER UNIT FOR 1-25         25           @ 1 PER 1.5 UNITS 25-100         38           @ 1 PER 10 UNITS FOR 1-25         2.5                                                                                                                                                                                                                                                                                                                                                                                                                                                                                                                                                                                         |                                                                                                                                                                                                                                                                                                                                                                                                                                                                                                                                                                                                                                                                                                                                                                                                                                                                                                                                                                                                                                                                                                                                                                                                                                                                                                                                                                                                                                                                                                                                                                                                                                                                                                                                                                                                                                                                                                                                                                                                                                                                                                                                                                                                                                                                                                                                                                                                                                                                                                                                                                                                                                                                                                                                                                                                                                                                                                                                                                                                                                                                                         |
| L2 IIRRIGATON PLAN<br>L3 LANDSCAPE DETAIN & SPECIFICATION             | PARKING AND BICYCLE PROVIDED                   | @1 PER IJUTTOR 1-25         25           @1 PER IJUTTOR 1-25         25           @1 PER IJUTTOR 2-10:0         2           @1 PER IJUTTOR 1-25         2           ID TOTAL:         65                                                                                                                                                                                                                                                                                                                                                                                                       |                                                                                                                                                                                                                                                                                                                                                                                                                                                                                                                                                                                                                                                                                                                                                                                                                                                                                                                                                                                                                                                                                                                                                                                                                                                                                                                                                                                                                                                                                                                                                                                                                                                                                                                                                                                                                                                                                                                                                                                                                                                                                                                                                                                                                                                                                                                                                                                                                                                                                                                                                                                                                                                                                                                                                                                                                                                                                                                                                                                                                                                                                         |
| L2 IRRIGATION PLAN<br>L3 LANDSCAPE DETAIN & SPECIFICATION             | PARKING AND BICYCLE PROVIDED                   | (2) 1 PER UNIT FOR 1-25 25<br>(2) 1 PER 15 UNITS 25-00 38<br>(2) 1 PER 10 UNITS FOR 1-25 2.5<br>(2) 1 PER 10 UNITS FOR 25-100 <u>4</u>                                                                                                                                                                                                                                                                                                                                                                                                                                                                                                                                                                                 | No. Revisions Date                                                                                                                                                                                                                                                                                                                                                                                                                                                                                                                                                                                                                                                                                                                                                                                                                                                                                                                                                                                                                                                                                                                                                                                                                                                                                                                                                                                                                                                                                                                                                                                                                                                                                                                                                                                                                                                                                                                                                                                                                                                                                                                                                                                                                                                                                                                                                                                                                                                                                                                                                                                                                                                                                                                                                                                                                                                                                                                                                                                                                                                                      |
| L2 IPRIGATION PLAN<br>L3 LANDSCAPE DETAIN & SPECIFICATION             |                                                | @1 FER UNIT FOR 1-25         25           @1 FER 15 UNITS 2-100         38           @1 FER 15 UNITS FOR 2-25         2.5           @1 FER 16 UNITS FOR 2-5-100         4           TOTAL:         65         7           HC <std< td="">         COMP.         LONG TERM         SHORT TERM</std<>                                                                                                                                                                                                                                                                                                                                                                                                                    | No: Revisions Data                                                                                                                                                                                                                                                                                                                                                                                                                                                                                                                                                                                                                                                                                                                                                                                                                                                                                                                                                                                                                                                                                                                                                                                                                                                                                                                                                                                                                                                                                                                                                                                                                                                                                                                                                                                                                                                                                                                                                                                                                                                                                                                                                                                                                                                                                                                                                                                                                                                                                                                                                                                                                                                                                                                                                                                                                                                                                                                                                                                                                                                                      |
| L2 IPRIGATION PLAN<br>L3 LANDSCAPE DETAIN & SPECIFICATION             | L                                              | @) FER UNIT FOR 1-25         25           @) FER UNITS FOR 2-5         2-5           @) FER 10 UNITS FOR 2-5100         4           TOTAL:         65         7 <u>HC</u> STD COMP.         LONG TERM SHORT TERM           EVEL 1         2         0                                                                                                                                                                                                                                                                                                                                                                                                                                                                  | No. Revisions Date                                                                                                                                                                                                                                                                                                                                                                                                                                                                                                                                                                                                                                                                                                                                                                                                                                                                                                                                                                                                                                                                                                                                                                                                                                                                                                                                                                                                                                                                                                                                                                                                                                                                                                                                                                                                                                                                                                                                                                                                                                                                                                                                                                                                                                                                                                                                                                                                                                                                                                                                                                                                                                                                                                                                                                                                                                                                                                                                                                                                                                                                      |
| L2 IRREGATION PLAN<br>L3 LANDSCAPE DETAIN & SPECIFICATION             | L                                              | @) FER UNIT FOR 1-25         25           @) FER UNITS FOR 2-5         2-5           @) FER 10 UNITS FOR 2-5100         4           TOTAL:         65         7 <u>HC</u> STD COMP.         LONG TERM SHORT TERM           EVEL 1         2         0                                                                                                                                                                                                                                                                                                                                                                                                                                                                  | No.         Dela           Image: Constraint of the second seco                                                                                                                                                                                                                                                                                                                                                                                                                                                                                                                                                                                                                                                                                                                                                                                                                                                                                                                                                                                                                    |
| L2 IRRIGATION PLAN<br>L3 LUNDSCAPE DETAIN & SPECIFICATION             | L                                              | @) FER UNIT FOR 1-25         25           @) FER UNITS FOR 2-5         2-5           @) FER 10 UNITS FOR 2-5100         4           TOTAL:         65         7 <u>HC</u> STD COMP.         LONG TERM SHORT TERM           EVEL 1         2         0                                                                                                                                                                                                                                                                                                                                                                                                                                                                  | No.         Revisions         Data                                                                                                                                                                                                                                                                                                                                                                                                                                                                                                                                                                                                                                                                                                                                                                                                                                                                                                                                                                                                                                                                                                                                                                                                                                                                                                                                                                                                                                                                                                                                                                                                                                                                                                                                                                                                                                                                                                                                                                                                                                                                                                                                                                                                                                                                                                                                                                                                                                                                                                                                                                                                                                                                                                                                                                                                                                                                                                                                                                                                                                                      |
| L2 IRRIGATION PLAN<br>L3 LANDSCAPE DETAIN & SPECIFICATION             | Т                                              | @1 PER UNIT FOR 1-25         25           @1 PER 1.5 UNITS 2-50:0         30           @1 PER 1.5 UNITS FOR 25-100         4           TOTAL:         65           HC         STD           LONG TERM         SHORT TERM           EVEL 1         2           YTAL         42           TOTAL         65                                                                                                                                                                                                                                                                                                                                                                                                               | No Reduins Das                                                                                                                                                                                                                                                                                                                                                                                                                                                                                                                                                                                                                                                                                                                                                                                                                                                                                                                                                                                                                                                                                                                                                                                                                                                                                                                                                                                                                                                                                                                                                                                                                                                                                                                                                                                                                                                                                                                                                                                                                                                                                                                                                                                                                                                                                                                                                                                                                                                                                                                                                                                                                                                                                                                                                                                                                                                                                                                                                                                                                                                                          |
| L2 IRRIGATION PLAN<br>L3 LANDSCAPE DETAIN & SPECIFICATION             | L                                              | @1 PER UNIT FOR 1-25         25           @1 PER 1.5 UNITS 2-50:0         30           @1 PER 1.5 UNITS FOR 25-100         4           TOTAL:         65           HC         STD           LONG TERM         SHORT TERM           EVEL 1         2           YTAL         42           TOTAL         65                                                                                                                                                                                                                                                                                                                                                                                                               | Ro. Revisions Date                                                                                                                                                                                                                                                                                                                                                                                                                                                                                                                                                                                                                                                                                                                                                                                                                                                                                                                                                                                                                                                                                                                                                                                                                                                                                                                                                                                                                                                                                                                                                                                                                                                                                                                                                                                                                                                                                                                                                                                                                                                                                                                                                                                                                                                                                                                                                                                                                                                                                                                                                                                                                                                                                                                                                                                                                                                                                                                                                                                                                                                                      |
| L2 IRRIGATION PLAN<br>L3 LUNDSCAPE DETAIN & SPECIFICATION             | Т                                              | @1 PER UNIT FOR 1-25         25           @1 PER 1.5 UNITS 2-50:0         30           @1 PER 1.5 UNITS FOR 25-100         4           TOTAL:         65           HC         STD           LONG TERM         SHORT TERM           EVEL 1         2           YTAL         42           TOTAL         65                                                                                                                                                                                                                                                                                                                                                                                                               | No.         Revisions         Data                                                                                                                                                                                                                                                                                                                                                                                                                                                                                                                                                                                                                                                                                                                                                                                                                                                                                                                                                                                                                                                                                                                                                                                                                                                                                                                                                                                                                                                                                                                                                                                                                                                                                                                                                                                                                                                                                                                                                                                                                                                                                                                                                                                                                                                                                                                                                                                                                                                                                                                                                                                                                                                                                                                                                                                                                                                                                                                                                                                                                                                      |
| L2 IRRIGATION PLAN<br>L3 LIANDSCAPE DETAIN & SPECIFICATION            | Т                                              | @1 PER UNIT FOR 1-25         25           @1 PER 1.5 UNITS 2-50:0         30           @1 PER 1.5 UNITS FOR 25-100         4           TOTAL:         65           HC         STD           LONG TERM         SHORT TERM           EVEL 1         2           YTAL         42           TOTAL         65                                                                                                                                                                                                                                                                                                                                                                                                               | No.         Des           -         -           -         -           -         -           -         -           -         -           -         -           -         -           -         -           -         -           -         -           -         -           -         -           -         -           -         -           -         -           -         -           -         -           -         -                                                                                                                                                                                                                                                                                                                                                                                                                                                                                                                                                                                                                                                                                                                                                                                                                                                                                                                                                                                                                                                                                                                                                                                                                                                                                                                                                                                                                                                                                                                                                                                                                                                                                                                                                                                                                                                                                                                                                                                                                                                                                                                                                                                                                                                                                                                                                                                                                                                                                                                                                                                                                                                             |
| L2 IRRIGATION PLAN<br>L3 LANDSCAPE DETAIN & SPECIFICATION             | Т                                              | @1 PER UNIT FOR 1-25         25           @1 PER 1.5 UNITS 2-50:0         30           @1 PER 1.5 UNITS FOR 25-100         4           TOTAL:         65           HC         STD           LONG TERM         SHORT TERM           EVEL 1         2           YTAL         42           TOTAL         65                                                                                                                                                                                                                                                                                                                                                                                                               | No Reduins Data                                                                                                                                                                                                                                                                                                                                                                                                                                                                                                                                                                                                                                                                                                                                                                                                                                                                                                                                                                                                                                                                                                                                                                                                                                                                                                                                                                                                                                                                                                                                                                                                                                                                                                                                                                                                                                                                                                                                                                                                                                                                                                                                                                                                                                                                                                                                                                                                                                                                                                                                                                                                                                                                                                                                                                                                                                                                                                                                                                                                                                                                         |
| LZ IPRIGATION PLAN<br>L3 LANDSCAPE DETAIN & SPECIFICATION             | Т                                              | @1 PER UNIT FOR 1-25         25           @1 PER 1.5 UNITS 2-50:0         30           @1 PER 1.5 UNITS FOR 25-100         4           TOTAL:         65           HC         STD           LONG TERM         SHORT TERM           EVEL 1         2           YTAL         42           TOTAL         65                                                                                                                                                                                                                                                                                                                                                                                                               | Revisions         Date                                                                                                                                                                                                                                                                                                                                                                                                                                                                                                                                                                                                                                                                                                                                                                                                                                                                                                                                                                                                                                                                                                                                                                                                                                                                                                                                                                                                                                                                                                                                                                                                                                                                                                                                                                                                                                                                                                                                                                                                                                                                                                                                                                                                                                                                                                                                                                                                                                                                                                                                                                                                                                                                                                                                                                                                                                                                                                                                                                                                                                                                  |
| L2 IRRIGATION PLAN<br>L3 LUNDSCAPE DETAIN & SPECIFICATION             | Т                                              | @1 PER UNIT FOR 1-25         25           @1 PER 1.5 UNITS 2-50:0         30           @1 PER 1.5 UNITS FOR 25-100         4           TOTAL:         65           HC         STD           LONG TERM         SHORT TERM           EVEL 1         2           YTAL         42           TOTAL         65                                                                                                                                                                                                                                                                                                                                                                                                               | No.         Revisions         Data           Image: Image and the second se                                                                                                                                                                                                                                                                                                                                                                                                                                                                                                                                                                                                                                                                                                                                                                                                                                                                                                                                                                                                                             |
| L2 IRRIGATION PLAN<br>L3 LIANDSCAPE DETAIN & SPECIFICATION            | Т                                              | @ I PER UNIT FOR 1-25       25         @ I PER UNITS FOR 2-5 100       2.5         @ I PER 10 UNITS FOR 2-5 100       4         TOTAL:       65       7 <u>HC</u> STD <u>COMP</u> LONG TERM         EVEL 1       2       40       0         DTAL       42 PARKING SPACES       65       7         STAL       42 PARKING SPACES       65       7                                                                                                                                                                                                                                                                                                                                                                        | No         Dela           -         -           -         -           -         -           -         -           -         -           -         -           -         -           -         -           -         -           -         -           -         -           -         -           -         -           -         -           -         -           -         -           -         -           -         -           -         -           -         -           -         -           -         -           -         -           -         -           -         -           -         -           -         -           -         -                                                                                                                                                                                                                                                                                                                                                                                                                                                                                                                                                                                                                                                                                                                                                                                                                                                                                                                                                                                                                                                                                                                                                                                                                                                                                                                                                                                                                                                                                                                                                                                                                                                                                                                                                                                                                                                                                                                                                                                                                                                                                                                                                                                                                                                                                                                                                                                                                                 |
| L2 IRRIGATION PLAN<br>L3 LANDSCAPE DETAIN & SPECIFICATION             | Т                                              | @ I PER UNIT FOR 1-25       25         @ I PER UNITS FOR 2-5 100       2.5         @ I PER 10 UNITS FOR 2-5 100       4         TOTAL:       65       7 <u>HC</u> STD <u>COMP</u> LONG TERM         EVEL 1       2       40       0         DTAL       42 PARKING SPACES       65       7         STAL       42 PARKING SPACES       65       7                                                                                                                                                                                                                                                                                                                                                                        | SoLa IMPACT -                                                                                                                                                                                                                                                                                                                                                                                                                                                                                                                                                                                                                                                                                                                                                                                                                                                                                                                                                                                                                                                                                                                                                                                                                                                                                                                                                                                                                                                                                                                                                                                                                                                                                                                                                                                                                                                                                                                                                                                                                                                                                                                                                                                                                                                                                                                                                                                                                                                                                                                                                                                                                                                                                                                                                                                                                                                                                                                                                                                                                                                                           |
| L2 IRRIGATION PLAN<br>L3 UNROSCAPE DETAIN & SPECIFICATION             | Т                                              | @ I PER UNIT FOR 1-25       25         @ I PER UNITS FOR 2-5 100       2.5         @ I PER 10 UNITS FOR 2-5 100       4         TOTAL:       65       7 <u>HC</u> STD <u>COMP</u> LONG TERM         EVEL 1       2       40       0         DTAL       42 PARKING SPACES       65       7         STAL       42 PARKING SPACES       65       7                                                                                                                                                                                                                                                                                                                                                                        | SoLa IMPACT -<br>MAIN STREET                                                                                                                                                                                                                                                                                                                                                                                                                                                                                                                                                                                                                                                                                                                                                                                                                                                                                                                                                                                                                                                                                                                                                                                                                                                                                                                                                                                                                                                                                                                                                                                                                                                                                                                                                                                                                                                                                                                                                                                                                                                                                                                                                                                                                                                                                                                                                                                                                                                                                                                                                                                                                                                                                                                                                                                                                                                                                                                                                                                                                                                            |
| L2 IRRIGATION PLAN<br>L3 UNROSCAPE DETAIN & SPECIFICATION             | L<br>ZONING CODE FLOOR AREA: 47.2              | @ I PER UNIT FOR 1-25       25         @ I PER UNITS FOR 2-5 100       2.5         @ I PER 10 UNITS FOR 2-5 100       4         TOTAL:       65       7 <u>HC</u> STD <u>COMP</u> LONG TERM         EVEL 1       2       40       0         DTAL       42 PARKING SPACES       65       7         STAL       42 PARKING SPACES       65       7                                                                                                                                                                                                                                                                                                                                                                        | SoLa IMPACT -<br>MAIN STREET<br>CD02                                                                                                                                                                                                                                                                                                                                                                                                                                                                                                                                                                                                                                                                                                                                                                                                                                                                                                                                                                                                                                                                                                                                                                                                                                                                                                                                                                                                                                                                                                                                                                                                                                                                                                                                                                                                                                                                                                                                                                                                                                                                                                                                                                                                                                                                                                                                                                                                                                                                                                                                                                                                                                                                                                                                                                                                                                                                                                                                                                                                                                                    |
| L2 IRRIGATION PLAN<br>L3 UNROSCAPE DETAIN & SPECIFICATION             | Т                                              | B: FER UNIT FOR 1-25       25         B: TER UNITS FOR 2-5:00       2.5         B: TER 10 UNITS FOR 25:00       2.5         TOTAL:       65       7 <u>HC: STDCOMPLONG TERM_SHORT TERM</u> EVEL 1       2.40       0         OTAL       42 PARKING SPACES       65       7         374       42 PARKING SPACES       65       7                                                                                                                                                                                                                                                                                                                                                                                        | SoLa IMPACT -<br>MAIN STREET                                                                                                                                                                                                                                                                                                                                                                                                                                                                                                                                                                                                                                                                                                                                                                                                                                                                                                                                                                                                                                                                                                                                                                                                                                                                                                                                                                                                                                                                                                                                                                                                                                                                                                                                                                                                                                                                                                                                                                                                                                                                                                                                                                                                                                                                                                                                                                                                                                                                                                                                                                                                                                                                                                                                                                                                                                                                                                                                                                                                                                                            |
| L2 IRRIGATION PLAN<br>L3 LANDSCAPE DETAIN & SPECIFICATION             | L<br>ZONING CODE FLOOR AREA: 47.2              | @ I PER UNIT FOR 1-25       25         @ I PER UNITS FOR 2-5 100       2.5         @ I PER 10 UNITS FOR 2-5 100       4         TOTAL:       65       7 <u>HC</u> STD <u>COMP</u> LONG TERM         EVEL 1       2       40       0         DTAL       42 PARKING SPACES       65       7         STAL       42 PARKING SPACES       65       7                                                                                                                                                                                                                                                                                                                                                                        | SoLa IMPACT -<br>MAIN STREET<br>CD02                                                                                                                                                                                                                                                                                                                                                                                                                                                                                                                                                                                                                                                                                                                                                                                                                                                                                                                                                                                                                                                                                                                                                                                                                                                                                                                                                                                                                                                                                                                                                                                                                                                                                                                                                                                                                                                                                                                                                                                                                                                                                                                                                                                                                                                                                                                                                                                                                                                                                                                                                                                                                                                                                                                                                                                                                                                                                                                                                                                                                                                    |
| L2 IRRIGATION PLAN<br>L3 UNRISCAPE DETAIN & SPECIFICATION             | L<br>ZONING CODE FLOOR AREA: 47.2              | 8) FER UNIT FOR 1-25       25         9) FER UNITS FOR 2-510       2.5         10 FER UNITS FOR 2-510       4         TOTAL:       65         12 JAN       40         OTAL       2.40         OTAL       2.40         OTAL       2.40         OTAL       2.40         OTAL       4.2 PARKING SPACES       65         514 SOLFT       514 SOLFT                                                                                                                                                            | SoLa IMPACT -<br>MAIN STREET<br>CD02                                                                                                                                                                                                                                                                                                                                                                                                                                                                                                                                                                                                                                                                                                                                                                                                                                                                                                                                                                                                                                                                                                                                                                                                                                                                                                                                                                                                                                                                                                                                                                                                                                                                                                                                                                                                                                                                                                                                                                                                                                                                                                                                                                                                                                                                                                                                                                                                                                                                                                                                                                                                                                                                                                                                                                                                                                                                                                                                                                                                                                                    |
| L2 IRRIGATION PLAN<br>L3 UNROSCAPE DETAIN & SPECIFICATION             | L<br>ZONING CODE FLOOR AREA: 47.2              | B: I FER UNIT FOR 1-25       25         B: I FER UNITS FOR 2-510       2.5         B: I FER UNITS FOR 2-510       2.5         B: I FER UNITS FOR 2-510       2.5         TOTAL:       65       7         HC       STD       _ OMP       LONG TERM         VIII       2.40       0       0         OTAL       2.40       0       0         OTAL       4.2 PARKING SPACES       65       7                                                                                                                                                                                                                                                                                                                               | Sola IMPACT -<br>MAIN STREET<br>CDI2<br>1100-1142 IZCHARDA                                                                                                                                                                                                                                                                                                                                                                                                                                                                                                                                                                                                                                                                                                                                                                                                                                                                                                                                                                                                                                                                                                                                                                                                                                                                                                                                                                                                                                                                                                                                                                                                                                                                                                                                                                                                                                                                                                                                                                                                                                                                                                                                                                                                                                                                                                                                                                                                                                                                                                                                                                                                                                                                                                                                                                                                                                                                                                                                                                                                                              |
| L2 IRRIGATION PLAN<br>L3 LUNDSCAPE DETAIN & SPECIFICATION             | L<br>ZONING CODE FLOOR AREA: 47.2              | 8) FER UNIT FOR 1-25       25         9) FER UNITS FOR 2-510       2.5         9) FER UNITS FOR 2-510       2.5         4) TOTAL:       65       7         HC       STD      OMP       LONG TERM         VICI       2.40       0       0         OTAL:       2.40       0       0         OTAL       4.2 PARKING SPACES       65       7         St4 SCLFT       0       0       0       0         Difference       0       0       0       0         OTAL       4.2 PARKING SPACES       65       7         St4 SCLFT       0       0       0       0 | SoLa IMPACE -<br>MAIN STREET<br>CD02<br>INDE THE Dana New Data La Argans.                                                                                                                                                                                                                                                                                                                                                                                                                                                                                                                                                                                                                                                                                                                                                                                                                                                                                                                                                                                                                                                                                                                                                                                                                                                                                                                                                                                                                                                                                                                                                                                                                                                                                                                                                                                                                                                                                                                                                                                                                                                                                                                                                                                                                                                                                                                                                                                                                                                                                                                                                                                                                                                                                                                                                                                                                                                                                                                                                                                                               |
| L2 IRRIGATION PLAN<br>L3 LANDSCAPE DETAIN & SPECIFICATION             | L<br>ZONING CODE FLOOR AREA: 47.2              | B: I FER UNIT FOR 1-25       25         B: I FER UNITS FOR 2-510       2.5         B: I FER UNITS FOR 2-510       2.5         B: I FER UNITS FOR 2-510       2.5         TOTAL:       65       7         HC       STD       _ OMP       LONG TERM         VIII       2.40       0       0         OTAL       2.40       0       0         OTAL       4.2 PARKING SPACES       65       7                                                                                                                                                                                                                                                                                                                               | SoLa IMPACT -<br>MAIN STREET<br>CD02<br>INSCI 1160 Bank Mark La Argen.                                                                                                                                                                                                                                                                                                                                                                                                                                                                                                                                                                                                                                                                                                                                                                                                                                                                                                                                                                                                                                                                                                                                                                                                                                                                                                                                                                                                                                                                                                                                                                                                                                                                                                                                                                                                                                                                                                                                                                                                                                                                                                                                                                                                                                                                                                                                                                                                                                                                                                                                                                                                                                                                                                                                                                                                                                                                                                                                                                                                                  |
| L2 IRROLATION PLAN<br>L3 UNROSCAPE DETAIN & SPECIFICATION             | L<br>ZONING CODE FLOOR AREA: 47.2              | 81 FER UNIT FOR 1-25       25         91 FER UNITS FOR 2-510       2.5         91 FER UNITS FOR 2-510       2.5         91 FER UNITS FOR 2-510       2.5         1 FER UNITS FOR 2-510       4         TOTAL:       65         65       7         HC STDCOMP.       LONG TERM SHORT TERM         EVEL 1       2.40       0         OTAL       42 PARKING SPACES       65       7         Std SOLFT       5       7                                                                                                                                                                             | SoLa IMPACT -<br>MAIN STREET<br>CD02<br>INDE 1160 Earl Mar La Arguns<br>CD02                                                                                                                                                                                                                                                                                                                                                                                                                                                                                                                                                                                                                                                                                                                                                                                                                                                                                                                                                                                                                                                                                                                                                                                                                                                                                                                                                                                                                                                                                                                                                                                                                                                                                                                                                                                                                                                                                                                                                                                                                                                                                                                                                                                                                                                                                                                                                                                                                                                                                                                                                                                                                                                                                                                                                                                                                                                                                                                                                                                                            |
| L2 IRRIGATION PLAN<br>L3 UNROSCAPE DETAIN & SPECIFICATION             | L<br>ZONING CODE FLOOR AREA: 47.2              | 81 FER UNIT FOR 1-25       25         91 FER UNITS FOR 2-510       2.5         91 FER UNITS FOR 2-510       2.5         91 FER UNITS FOR 2-510       2.5         1 FER UNITS FOR 2-510       4         TOTAL:       65         65       7         HC STDCOMP.       LONG TERM SHORT TERM         EVEL 1       2.40       0         OTAL       42 PARKING SPACES       65       7         Std SOLFT       5       7                                                                                                                                                                             | Sola IMPACT<br>MAIN STREET<br>CDO2<br>100-1162 Reset                                                                                                                                                                                                                                                                                                                                                                                                                                                                                                                                                                                                                                                                                                                                                                                                                                                                                                                                                                                                                                                                                                                                                                                                                                                                                                                                                                                                                                                                                                                                                                                                                                                                                                                                                                                                                                                                                                                                                                                                                                                                                                                                                                                                                                                                                                                                                                                                                                                                                                                                                                                                                                                                                                                                                                                                                                                                                                                                                                                                                                    |
| L2 IRRIGATION PLAN<br>L3 LUNDSCAPE DETAIN & SPECIFICATION             |                                                | 8) FER UNIT FOR 1-25       25         9) FER UNITS FOR 2-510       2.5         10 FER UNITS FOR 2-510       2.5         11 FER UNITS FOR 2-510       2.5         12 FER UNITS FOR 2-510       2.5         12 EXEL       2.40         0 JTAL       2.40         0 JTAL       4.2 PARKING SPACES       65         544 SOFT       544 SOFT                                                                                                                                                                                                            | SoLa IMPACT -<br>MAIN STREET<br>CD02<br>INSCI 1160 Bank Mark La Argen.                                                                                                                                                                                                                                                                                                                                                                                                                                                                                                                                                                                                                                                                                                                                                                                                                                                                                                                                                                                                                                                                                                                                                                                                                                                                                                                                                                                                                                                                                                                                                                                                                                                                                                                                                                                                                                                                                                                                                                                                                                                                                                                                                                                                                                                                                                                                                                                                                                                                                                                                                                                                                                                                                                                                                                                                                                                                                                                                                                                                                  |
| L2 IRRIGATION PLAN<br>3 LANDSCAPE DETAIN & SPECIFICATION              |                                                | 8) FER UNIT FOR 1-25       25         9) FER UNITS FOR 2-510       2.5         10 FER UNITS FOR 2-510       2.5         11 FER UNITS FOR 2-510       2.5         12 FER UNITS FOR 2-510       2.5         12 EXEL       2.40         0 JTAL       2.40         0 JTAL       4.2 PARKING SPACES       65         544 SOFT       544 SOFT                                                                                                                                                                                                            | SoLa IMPACT -<br>MAIN STREET<br>CD02<br>IND: IND MARK THE<br>MAIN STREET<br>CD02<br>IND: IND MARK THE<br>CANON WITH<br>CONTRACT<br>IND: IND MARK THE<br>CONTRACT -<br>MAIN STREET<br>CONTRACT -<br>MAIN                                                                                                                                                                                                                                                                                                                                                                                                       |
| L2 IRROLATION PLAN<br>L3 LUNDSCAPE DETAIN & SPECIFICATION             | L<br>ZONING CODE FLOOR AREA: 47.2              | 8) FER UNIT FOR 1-25       25         9) FER UNITS FOR 2-510       2.5         10 FER UNITS FOR 2-510       2.5         11 FER UNITS FOR 2-510       2.5         12 FER UNITS FOR 2-510       2.5         12 EXEL       2.40         0 JTAL       2.40         0 JTAL       4.2 PARKING SPACES       65         544 SOFT       544 SOFT                                                                                                                                                                                                            | Sola IMPACT-<br>MAIN STREET<br>DOOD<br>1150-1150 Canada Cana                                                                                                                                                                                                                                                                                                                                                                                                                                                                                                                                                                                                                                                                                                                                                                                                                                                                                                                                                 |
| L2 IRRIGATION PLAN<br>L3 LUNDSCAPE DETAIN & SPECIFICATION             |                                                | 8) FER UNIT FOR 1-25       25         9) FER UNITS FOR 2-510       2.5         4) TOTAL:       65       7         HC       STD       COMP       LONG TERM       SHORT TERM         EVEL 1       2       40       0       3         STAL       42 PARKING SPACES       65       7         STAL       55       7       54 SQ.FT       55                                                                                                                                                         | SoLa IMPACT-<br>MAIN STREET<br>CDO2<br>INSTREET<br>CDO2<br>INSTREET<br>CDO2<br>INSTREET<br>CDO2<br>INSTREET<br>CO2<br>INSTREET<br>CDO2<br>INSTREET<br>CO2<br>INSTREET<br>CO2<br>INSTREET<br>CO2<br>INSTREET<br>CO2<br>INSTREET<br>CO2<br>INSTREET<br>CO2<br>INSTREET<br>CO2<br>INSTREET<br>CO2<br>INSTREET<br>CO2<br>INSTREET<br>CO2<br>INSTREET<br>CO2<br>INSTREET<br>CO2<br>INSTREET<br>CO2<br>INSTREET<br>CO2<br>INSTREET<br>CO2<br>INSTREET<br>CO2<br>INSTREET<br>CO2<br>INSTREET<br>CO2<br>INSTREET<br>CO2<br>INSTREET<br>CO2<br>INSTREET<br>CO2<br>INSTREET<br>CO2<br>INSTREET<br>CO2<br>INSTREET<br>CO2<br>INSTREET<br>CO2<br>INSTREET<br>CO2<br>INSTREET<br>CO2<br>INSTREET<br>CO2<br>INSTREET<br>CO2<br>INSTREET<br>CO2<br>INSTREET<br>CO2<br>INSTREET<br>CO2<br>INSTREET<br>CO2<br>INSTREET<br>CO2<br>INSTREET<br>CO2<br>INSTREET<br>CO2<br>INSTREET<br>CO2<br>INSTREET<br>CO2<br>INSTREET<br>CO2<br>INSTREET<br>CO2<br>INSTREET<br>CO2<br>INSTREET<br>CO2<br>INSTREET<br>CO2<br>INSTREET<br>CO2<br>INSTREET<br>CO2<br>INSTREET<br>CO2<br>INSTREET<br>CO2<br>INSTREET<br>CO2<br>INSTREET<br>CO2<br>INSTREET<br>CO2<br>INSTREET<br>CO2<br>INSTREET<br>CO2<br>INSTREET<br>CO2<br>INSTREET<br>CO2<br>INSTREET<br>CO2<br>INSTREET<br>CO2<br>INSTREET<br>CO2<br>INSTREET<br>CO2<br>INSTREET<br>CO2<br>INSTREET<br>CO2<br>INSTREET<br>CO2<br>INSTREET<br>CO2<br>INSTREET<br>CO2<br>INSTREET<br>CO2<br>INSTREET<br>CO2<br>INSTREET<br>CO2<br>INSTREET<br>CO2<br>INSTREET<br>CO2<br>INSTREET<br>CO2<br>INSTREET<br>CO2<br>INSTREET<br>CO2<br>INSTREET<br>CO2<br>INSTREET<br>CO2<br>INSTREET<br>CO2<br>INSTREET<br>CO2<br>INSTREET<br>CO2<br>INSTREET<br>CO2<br>INSTREET<br>CO2<br>INSTREET<br>CO2<br>INSTREET<br>CO2<br>INSTREET<br>CO2<br>INSTREET<br>CO2<br>INSTREET<br>CO2<br>INSTREET<br>CO2<br>INSTREET<br>CO2<br>INSTREET<br>CO2<br>INSTREET<br>CO2<br>INSTREET<br>CO2<br>INSTREET<br>CO2<br>INSTREET<br>CO2<br>INSTREET<br>CO2<br>INSTREET<br>CO2<br>INSTREET<br>CO2<br>INSTREET<br>CO2<br>INSTREET<br>CO2<br>INSTREET<br>CO2<br>INSTREET<br>CO2<br>INSTREET<br>CO2<br>INSTREET<br>CO2<br>INSTREET<br>CO2<br>INSTREET<br>CO2<br>INSTREET<br>CO2<br>INSTREET<br>CO2<br>INSTREET<br>CO2<br>INSTREET<br>CO2<br>INSTREET<br>CO2<br>INSTREET<br>CO2<br>INSTREET<br>CO2<br>INSTREET<br>CO2<br>INSTREET<br>CO2<br>INSTREET<br>CO2<br>INSTREET<br>CO2<br>INSTREET<br>CO2<br>INSTREET<br>CO2<br>INSTREET<br>CO2<br>INSTREET<br>CO2<br>INSTREET<br>CO2<br>INSTREET<br>CO2<br>INSTREET<br>CO2<br>INSTREET<br>CO2<br>INSTREET<br>CO2<br>INSTREET<br>CO2<br>INSTREET<br>CO2<br>INSTREET<br>CO2<br>INSTREET<br>CO2<br>INSTREET<br>CO2<br>INSTREET<br>CO2<br>INSTREET<br>CO2<br>INSTREET<br>CO2<br>INSTREET<br>CO2<br>INSTREET<br>CO2<br>INSTREET<br>CO2<br>INSTREET<br>CO2<br>INSTREET<br>CO2<br>INSTREET<br>CO2<br>INSTREET<br>CO2<br>INSTREET<br>CO2<br>INSTREET<br>CO2<br>INSTREET<br>CO2<br>INSTREET<br>CO2<br>INSTREET<br>CO2<br>INSTREET<br>CO2<br>INSTREET<br>CO2<br>INSTREET<br>CO2<br>INSTREET<br>CO2<br>IN<br>IN<br>IN<br>IN<br>IN<br>IN<br>IN<br>IN<br>IN<br>IN<br>IN<br>IN<br>IN |
| L2 IPRIGATION PLAN<br>L3 ILANDSCAPE DETAIN & SPECIFICATION            |                                                | 8) FER UNIT FOR 1-25       25         9) FER UNITS FOR 2-510       2.5         10 FER UNITS FOR 2-510       2.5         11 FER UNITS FOR 2-510       2.5         12 FER UNITS FOR 2-510       2.5         12 EXEL       2.40         0 JTAL       2.40         0 JTAL       4.2 PARKING SPACES       65         544 SOFT       544 SOFT                                                                                                                                                                                                            | Sola IMPACT-<br>MAIN STREET<br>DOOD<br>1150-1150 Canada Cana                                                                                                                                                                                                                                                                                                                                                                                                                                                                                                                                                                                                                                                                                                                                                                                                                                                                                                                                                 |