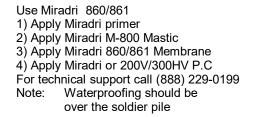

|





1 SITE PLAN 1/8" = 1'-0"

 $\mathbf{i}$ 

















6 PIPE BUMPER GUARD 3/4" = 1'-0"







3/31/2020 3:12:14 PN





3 EXTERIOR DOOR SILL 3" = 1'-0"





RESISTITE FILLER/PRIMER COAT 25 DRY MILS OF NEOBOND

- NEOBOND WITH RP FABRIC NEOBOND TIE/DETAIL COAT
- ALTERNATE FLASHING

(ENLARGED ASSEMBLY)



CONCRETE DECK

REFER TO THE FOLLOWING INSTALLATION

- NOTES FOR ADDITIONAL REQUIRED INFORMATION 2. CONCRETE SUBSTRATES
- 3B. SHEET METAL INSTALLATION CONCRETE 8. MASONRY RELATED REQUIREMENTS

4 DECK TO WALL FLASHING 6" = 1'-0"

## EQUIPMENT LEGEND -

WALL OR CEILING MOUNTED ILLUMINATED EXIT SIGN

F.E. FIRE EXTINGUISHER SEMI - RECESSED CABINET

Α

5' - 2"

12' - 1"

W02

(D03)

<u>UNIT G</u>

211

74

A3.02

⊐(<del>D0</del>7) ८

4' - 3" FRONT SETBACK

Α

1 <u>LEVEL 2</u> 1/8" = 1'-0"

D05

16' - 4"

ELECT.

TRANSFORMER

A3.01

<u>UNIT