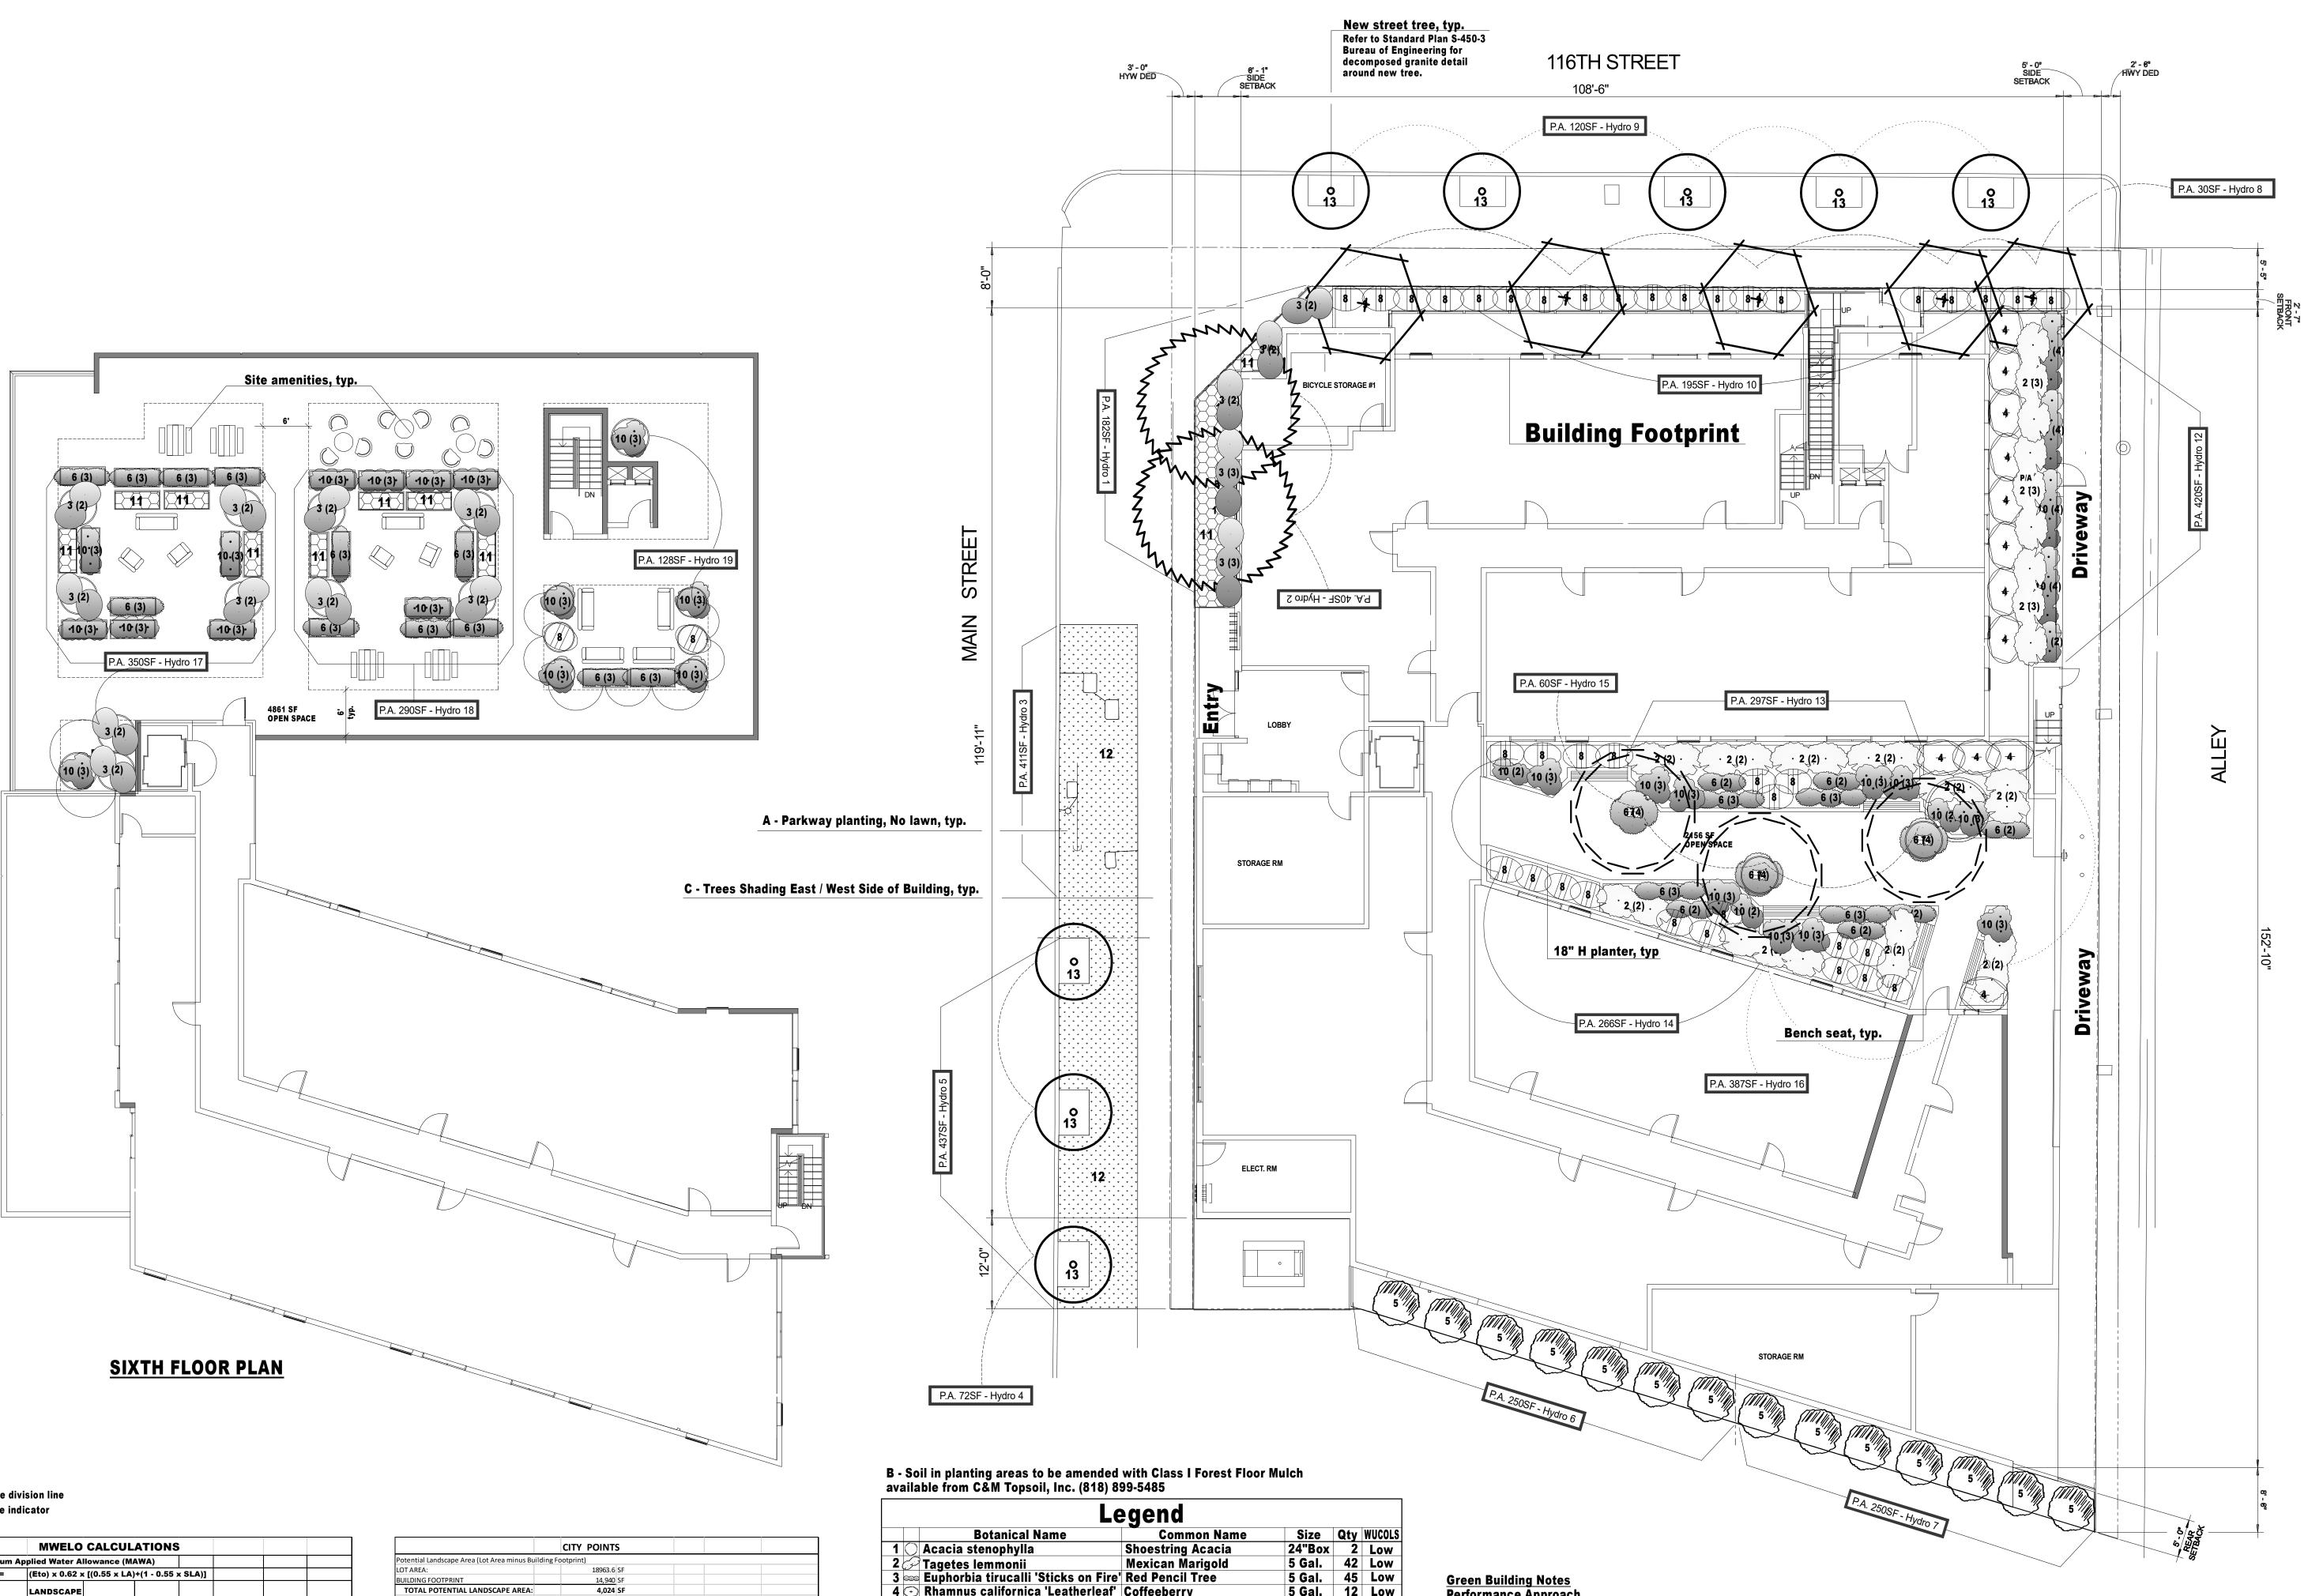

## SoLa Impact, Triple Main Street **84 UNIT APARTMENT BUILDING**

| Sheet List                                                            |                                                | PROJECT DATA                                                                                                                                                                                                                                                                                                                                                                                                                                                                                                                                                                                                                                                                                                           |                                                                                                                                                                                                                                                                                                                                                                                                                                                                                                                                                                                                                                                                                                                                                                                                                                                                                                                                                                                                                                                                                                                                                                                                                                                                                                                                                                                                                                                                                                                                                                                                                                                                                                                                                                                                                                                                                                                                                                                                                                                                                                                                                                                                                                                                                                                                                                                                                                                                                                                                                                                                                                                                                                                                                                                                                                                                                                                                                                                                                                                                                         |
|-----------------------------------------------------------------------|------------------------------------------------|------------------------------------------------------------------------------------------------------------------------------------------------------------------------------------------------------------------------------------------------------------------------------------------------------------------------------------------------------------------------------------------------------------------------------------------------------------------------------------------------------------------------------------------------------------------------------------------------------------------------------------------------------------------------------------------------------------------------|-----------------------------------------------------------------------------------------------------------------------------------------------------------------------------------------------------------------------------------------------------------------------------------------------------------------------------------------------------------------------------------------------------------------------------------------------------------------------------------------------------------------------------------------------------------------------------------------------------------------------------------------------------------------------------------------------------------------------------------------------------------------------------------------------------------------------------------------------------------------------------------------------------------------------------------------------------------------------------------------------------------------------------------------------------------------------------------------------------------------------------------------------------------------------------------------------------------------------------------------------------------------------------------------------------------------------------------------------------------------------------------------------------------------------------------------------------------------------------------------------------------------------------------------------------------------------------------------------------------------------------------------------------------------------------------------------------------------------------------------------------------------------------------------------------------------------------------------------------------------------------------------------------------------------------------------------------------------------------------------------------------------------------------------------------------------------------------------------------------------------------------------------------------------------------------------------------------------------------------------------------------------------------------------------------------------------------------------------------------------------------------------------------------------------------------------------------------------------------------------------------------------------------------------------------------------------------------------------------------------------------------------------------------------------------------------------------------------------------------------------------------------------------------------------------------------------------------------------------------------------------------------------------------------------------------------------------------------------------------------------------------------------------------------------------------------------------------------|
| Sheet<br>Number Sheet Name                                            | PROJECT NAME                                   | SoLa Triple Main                                                                                                                                                                                                                                                                                                                                                                                                                                                                                                                                                                                                                                                                                                       |                                                                                                                                                                                                                                                                                                                                                                                                                                                                                                                                                                                                                                                                                                                                                                                                                                                                                                                                                                                                                                                                                                                                                                                                                                                                                                                                                                                                                                                                                                                                                                                                                                                                                                                                                                                                                                                                                                                                                                                                                                                                                                                                                                                                                                                                                                                                                                                                                                                                                                                                                                                                                                                                                                                                                                                                                                                                                                                                                                                                                                                                                         |
| ARCHITECTURAL                                                         |                                                |                                                                                                                                                                                                                                                                                                                                                                                                                                                                                                                                                                                                                                                                                                                        |                                                                                                                                                                                                                                                                                                                                                                                                                                                                                                                                                                                                                                                                                                                                                                                                                                                                                                                                                                                                                                                                                                                                                                                                                                                                                                                                                                                                                                                                                                                                                                                                                                                                                                                                                                                                                                                                                                                                                                                                                                                                                                                                                                                                                                                                                                                                                                                                                                                                                                                                                                                                                                                                                                                                                                                                                                                                                                                                                                                                                                                                                         |
| A0.00 TITLE SHEET<br>A0.01 GREEN BUILDING FORMS                       | JOB ADDRESS                                    | 11630 S. MAIN STREET, LOS ANGELES, CA 90061                                                                                                                                                                                                                                                                                                                                                                                                                                                                                                                                                                                                                                                                            | ENVIROTECTURE                                                                                                                                                                                                                                                                                                                                                                                                                                                                                                                                                                                                                                                                                                                                                                                                                                                                                                                                                                                                                                                                                                                                                                                                                                                                                                                                                                                                                                                                                                                                                                                                                                                                                                                                                                                                                                                                                                                                                                                                                                                                                                                                                                                                                                                                                                                                                                                                                                                                                                                                                                                                                                                                                                                                                                                                                                                                                                                                                                                                                                                                           |
| A0.02 DISABLE ACCESS DETAILS                                          | PROPERTY OWNER                                 | SIOF 4 PROPERTIES LLC                                                                                                                                                                                                                                                                                                                                                                                                                                                                                                                                                                                                                                                                                                  | Architecture - Planning - Interior Design                                                                                                                                                                                                                                                                                                                                                                                                                                                                                                                                                                                                                                                                                                                                                                                                                                                                                                                                                                                                                                                                                                                                                                                                                                                                                                                                                                                                                                                                                                                                                                                                                                                                                                                                                                                                                                                                                                                                                                                                                                                                                                                                                                                                                                                                                                                                                                                                                                                                                                                                                                                                                                                                                                                                                                                                                                                                                                                                                                                                                                               |
| A0.03 DISABLE ACCESS DETAILS<br>A0.04 DISABLE ACCESS DETAILS          |                                                |                                                                                                                                                                                                                                                                                                                                                                                                                                                                                                                                                                                                                                                                                                                        | 3600 Wilshire Blvd suite 1402                                                                                                                                                                                                                                                                                                                                                                                                                                                                                                                                                                                                                                                                                                                                                                                                                                                                                                                                                                                                                                                                                                                                                                                                                                                                                                                                                                                                                                                                                                                                                                                                                                                                                                                                                                                                                                                                                                                                                                                                                                                                                                                                                                                                                                                                                                                                                                                                                                                                                                                                                                                                                                                                                                                                                                                                                                                                                                                                                                                                                                                           |
| A0.05 DISABLE ACCESS DETAILS<br>A0.06 DISABLE ACCESS DETAILS          | PROPOSING USE                                  | 84 UNIT APARTMENT BUILDING (TOC INCENTIVES)<br>OVER STREET LEVEL PARKING                                                                                                                                                                                                                                                                                                                                                                                                                                                                                                                                                                                                                                               | Los Angeles, CA, 90010<br>Tel: 213.382.1210 Fax: 213.382.1285                                                                                                                                                                                                                                                                                                                                                                                                                                                                                                                                                                                                                                                                                                                                                                                                                                                                                                                                                                                                                                                                                                                                                                                                                                                                                                                                                                                                                                                                                                                                                                                                                                                                                                                                                                                                                                                                                                                                                                                                                                                                                                                                                                                                                                                                                                                                                                                                                                                                                                                                                                                                                                                                                                                                                                                                                                                                                                                                                                                                                           |
| A0.07 DISABLE ACCESS DETAILS                                          | LEGAL DESCRIPTION :                            | LOT 3,4, 5 & PORTION OF 6,                                                                                                                                                                                                                                                                                                                                                                                                                                                                                                                                                                                                                                                                                             |                                                                                                                                                                                                                                                                                                                                                                                                                                                                                                                                                                                                                                                                                                                                                                                                                                                                                                                                                                                                                                                                                                                                                                                                                                                                                                                                                                                                                                                                                                                                                                                                                                                                                                                                                                                                                                                                                                                                                                                                                                                                                                                                                                                                                                                                                                                                                                                                                                                                                                                                                                                                                                                                                                                                                                                                                                                                                                                                                                                                                                                                                         |
| A0.08 DISABLE ACCESS DETAILS<br>A0.09 DISABLE ACCESS DETAILS          | LEGAL DESCRIPTION .                            | TR 3598                                                                                                                                                                                                                                                                                                                                                                                                                                                                                                                                                                                                                                                                                                                | ARCHITECT<br>Name: John Poindester<br>Fim: Envirotecture. Inc.                                                                                                                                                                                                                                                                                                                                                                                                                                                                                                                                                                                                                                                                                                                                                                                                                                                                                                                                                                                                                                                                                                                                                                                                                                                                                                                                                                                                                                                                                                                                                                                                                                                                                                                                                                                                                                                                                                                                                                                                                                                                                                                                                                                                                                                                                                                                                                                                                                                                                                                                                                                                                                                                                                                                                                                                                                                                                                                                                                                                                          |
| A1.00 SURVEY<br>A1.01 SITE PLAN                                       | A.P.N :                                        | 6083-010-010, 6083-010-027, 6083-010-031,                                                                                                                                                                                                                                                                                                                                                                                                                                                                                                                                                                                                                                                                              | Him: Envirolaticiture, Inc.<br>Address: 3800 Wilshire Boulevard<br>Suite 1402                                                                                                                                                                                                                                                                                                                                                                                                                                                                                                                                                                                                                                                                                                                                                                                                                                                                                                                                                                                                                                                                                                                                                                                                                                                                                                                                                                                                                                                                                                                                                                                                                                                                                                                                                                                                                                                                                                                                                                                                                                                                                                                                                                                                                                                                                                                                                                                                                                                                                                                                                                                                                                                                                                                                                                                                                                                                                                                                                                                                           |
| A1.02 FLOOR AREA RATIO                                                | ZONE :<br>TOC TIER :                           | C2-1VL<br>TIER 3                                                                                                                                                                                                                                                                                                                                                                                                                                                                                                                                                                                                                                                                                                       | Name: John Pointoister<br>Firm: Envirotecture, Inc. and<br>Address: 3900 Wilahim Boutavard<br>Saida 1402<br>Los Angeles, California 00010<br>Phone 1213 382: 1280<br>Fac 1213 382: 1280<br>E-mail:                                                                                                                                                                                                                                                                                                                                                                                                                                                                                                                                                                                                                                                                                                                                                                                                                                                                                                                                                                                                                                                                                                                                                                                                                                                                                                                                                                                                                                                                                                                                                                                                                                                                                                                                                                                                                                                                                                                                                                                                                                                                                                                                                                                                                                                                                                                                                                                                                                                                                                                                                                                                                                                                                                                                                                                                                                                                                      |
| A1.03 OCCUPANCY PLANS<br>A1.04 ALLOWABLE OPENING                      | LOT SIZE:                                      |                                                                                                                                                                                                                                                                                                                                                                                                                                                                                                                                                                                                                                                                                                                        | STRUCTURAL ENGINEER                                                                                                                                                                                                                                                                                                                                                                                                                                                                                                                                                                                                                                                                                                                                                                                                                                                                                                                                                                                                                                                                                                                                                                                                                                                                                                                                                                                                                                                                                                                                                                                                                                                                                                                                                                                                                                                                                                                                                                                                                                                                                                                                                                                                                                                                                                                                                                                                                                                                                                                                                                                                                                                                                                                                                                                                                                                                                                                                                                                                                                                                     |
| A1.06 USABLE OPEN SPACE<br>A1.08 UNIT AREA                            | INCLUDING HALF OF THE ALLEY                    | 18,963.6 S.F.<br>19,339 S.F.                                                                                                                                                                                                                                                                                                                                                                                                                                                                                                                                                                                                                                                                                           | Name: Vahe Kardjian. P.E.<br>Fim: KCE Matrix, Inc.                                                                                                                                                                                                                                                                                                                                                                                                                                                                                                                                                                                                                                                                                                                                                                                                                                                                                                                                                                                                                                                                                                                                                                                                                                                                                                                                                                                                                                                                                                                                                                                                                                                                                                                                                                                                                                                                                                                                                                                                                                                                                                                                                                                                                                                                                                                                                                                                                                                                                                                                                                                                                                                                                                                                                                                                                                                                                                                                                                                                                                      |
| A2.01 1ST FLOOR PLAN                                                  | BASE NUMBER OF UNITS ALLOWED:                  | 19339 / 400 = 48.347 = 49 UNITS                                                                                                                                                                                                                                                                                                                                                                                                                                                                                                                                                                                                                                                                                        | Consulting Engineers<br>Address: 1112 W. Burbank Boulevard<br>Suite 301                                                                                                                                                                                                                                                                                                                                                                                                                                                                                                                                                                                                                                                                                                                                                                                                                                                                                                                                                                                                                                                                                                                                                                                                                                                                                                                                                                                                                                                                                                                                                                                                                                                                                                                                                                                                                                                                                                                                                                                                                                                                                                                                                                                                                                                                                                                                                                                                                                                                                                                                                                                                                                                                                                                                                                                                                                                                                                                                                                                                                 |
| A2.02 2ND FLOOR PLAN<br>A2.03 3RD FLOOR PLAN                          | TOC HOUSING INCENTIVE<br>TIER 3, 70% INCREASE: | 49 X 1.7 = 83.3 = 84 UNITS                                                                                                                                                                                                                                                                                                                                                                                                                                                                                                                                                                                                                                                                                             | Suite 301<br>Burbank, California 91506<br>Ptone: 1.818.559.5500<br>Fax: 1.818.559.5511                                                                                                                                                                                                                                                                                                                                                                                                                                                                                                                                                                                                                                                                                                                                                                                                                                                                                                                                                                                                                                                                                                                                                                                                                                                                                                                                                                                                                                                                                                                                                                                                                                                                                                                                                                                                                                                                                                                                                                                                                                                                                                                                                                                                                                                                                                                                                                                                                                                                                                                                                                                                                                                                                                                                                                                                                                                                                                                                                                                                  |
| A2.04 4TH FLOOR PLAN<br>A2.05 5TH FLOOR PLAN                          | TIER 3, 70% INCREASE:                          | 46 X 1.1 - 60.0 - 64 61816                                                                                                                                                                                                                                                                                                                                                                                                                                                                                                                                                                                                                                                                                             | E-mai: Vahegscematrixenc.com<br>MECHANICAL ENGINEER                                                                                                                                                                                                                                                                                                                                                                                                                                                                                                                                                                                                                                                                                                                                                                                                                                                                                                                                                                                                                                                                                                                                                                                                                                                                                                                                                                                                                                                                                                                                                                                                                                                                                                                                                                                                                                                                                                                                                                                                                                                                                                                                                                                                                                                                                                                                                                                                                                                                                                                                                                                                                                                                                                                                                                                                                                                                                                                                                                                                                                     |
| A2.06 6TH FLOOR PLAN                                                  |                                                |                                                                                                                                                                                                                                                                                                                                                                                                                                                                                                                                                                                                                                                                                                                        | Name: Serge Davolokhanian<br>Fitt: Airplus Engineering Consultants<br>11517 Surbank Boulevard<br>Address: North Hollywood, California 91601                                                                                                                                                                                                                                                                                                                                                                                                                                                                                                                                                                                                                                                                                                                                                                                                                                                                                                                                                                                                                                                                                                                                                                                                                                                                                                                                                                                                                                                                                                                                                                                                                                                                                                                                                                                                                                                                                                                                                                                                                                                                                                                                                                                                                                                                                                                                                                                                                                                                                                                                                                                                                                                                                                                                                                                                                                                                                                                                             |
| A3.01 ELEVATIONS & SECTION                                            | FAR                                            |                                                                                                                                                                                                                                                                                                                                                                                                                                                                                                                                                                                                                                                                                                                        |                                                                                                                                                                                                                                                                                                                                                                                                                                                                                                                                                                                                                                                                                                                                                                                                                                                                                                                                                                                                                                                                                                                                                                                                                                                                                                                                                                                                                                                                                                                                                                                                                                                                                                                                                                                                                                                                                                                                                                                                                                                                                                                                                                                                                                                                                                                                                                                                                                                                                                                                                                                                                                                                                                                                                                                                                                                                                                                                                                                                                                                                                         |
| A3.02 ELEVATIONS & SECTION<br>A3.03 SECTION                           | EAB<br>BUILDABLE                               | 18,963.6 X 1.5 = 56,890.8 S.F.                                                                                                                                                                                                                                                                                                                                                                                                                                                                                                                                                                                                                                                                                         | Phone: 818-080-7583<br>E-mail: <u>airphus@sbcglobal.net</u>                                                                                                                                                                                                                                                                                                                                                                                                                                                                                                                                                                                                                                                                                                                                                                                                                                                                                                                                                                                                                                                                                                                                                                                                                                                                                                                                                                                                                                                                                                                                                                                                                                                                                                                                                                                                                                                                                                                                                                                                                                                                                                                                                                                                                                                                                                                                                                                                                                                                                                                                                                                                                                                                                                                                                                                                                                                                                                                                                                                                                             |
| A3.04 SECTION                                                         | TOC HOUSING INCENTIVE<br>TIER 3, 3.75 FAR      | 18,963 X 3.75 = 71,113.5 S.F.                                                                                                                                                                                                                                                                                                                                                                                                                                                                                                                                                                                                                                                                                          | ELECTRICAL ENGINEERING<br>Name: Henry Abrari, P.E.<br>Firm: Abrari & Associates                                                                                                                                                                                                                                                                                                                                                                                                                                                                                                                                                                                                                                                                                                                                                                                                                                                                                                                                                                                                                                                                                                                                                                                                                                                                                                                                                                                                                                                                                                                                                                                                                                                                                                                                                                                                                                                                                                                                                                                                                                                                                                                                                                                                                                                                                                                                                                                                                                                                                                                                                                                                                                                                                                                                                                                                                                                                                                                                                                                                         |
| A4.01 UNIT ENLARGEMENTS<br>A4.02 UNIT ENLARGEMENTS                    | TOTAL BUILDABLE:                               | 71,113.5 S.F.                                                                                                                                                                                                                                                                                                                                                                                                                                                                                                                                                                                                                                                                                                          | Name: Henry Abrait, P.E.<br>Fin: Abrait & Associates<br>Consulting Decisial Engineers<br>Address: 1713 Standard Avenue<br>Glendake, California 91201<br>Phone: 1318.956, 1900                                                                                                                                                                                                                                                                                                                                                                                                                                                                                                                                                                                                                                                                                                                                                                                                                                                                                                                                                                                                                                                                                                                                                                                                                                                                                                                                                                                                                                                                                                                                                                                                                                                                                                                                                                                                                                                                                                                                                                                                                                                                                                                                                                                                                                                                                                                                                                                                                                                                                                                                                                                                                                                                                                                                                                                                                                                                                                           |
| A4.03 ENLARGED BATHROOMS PLANS & INT.<br>ELEV. ROOM SCHEDULE          | NUMBER OF STORIES ALLOWED :                    | ONLY LIMITED TO HEIGHT, NOT STORIES                                                                                                                                                                                                                                                                                                                                                                                                                                                                                                                                                                                                                                                                                    | Glendale, California 91201<br>Phone: 1.818.956:1900<br>Fax: 1.818.497.0330                                                                                                                                                                                                                                                                                                                                                                                                                                                                                                                                                                                                                                                                                                                                                                                                                                                                                                                                                                                                                                                                                                                                                                                                                                                                                                                                                                                                                                                                                                                                                                                                                                                                                                                                                                                                                                                                                                                                                                                                                                                                                                                                                                                                                                                                                                                                                                                                                                                                                                                                                                                                                                                                                                                                                                                                                                                                                                                                                                                                              |
| A5.01 DOOR TYPES & SCHEDULE<br>A5.02 WINDOW TYPES & SCHEDULE          |                                                |                                                                                                                                                                                                                                                                                                                                                                                                                                                                                                                                                                                                                                                                                                                        | Email mail@abrari.com                                                                                                                                                                                                                                                                                                                                                                                                                                                                                                                                                                                                                                                                                                                                                                                                                                                                                                                                                                                                                                                                                                                                                                                                                                                                                                                                                                                                                                                                                                                                                                                                                                                                                                                                                                                                                                                                                                                                                                                                                                                                                                                                                                                                                                                                                                                                                                                                                                                                                                                                                                                                                                                                                                                                                                                                                                                                                                                                                                                                                                                                   |
| A6.01 STAIR A & B ENLARGEMENTS                                        | HEIGHT :                                       | 45'+22'-0" (TOC. INCENTIVE) = 67'-0" MAX. BUILDING HEIGHT                                                                                                                                                                                                                                                                                                                                                                                                                                                                                                                                                                                                                                                              | Name: Shelley Sparks                                                                                                                                                                                                                                                                                                                                                                                                                                                                                                                                                                                                                                                                                                                                                                                                                                                                                                                                                                                                                                                                                                                                                                                                                                                                                                                                                                                                                                                                                                                                                                                                                                                                                                                                                                                                                                                                                                                                                                                                                                                                                                                                                                                                                                                                                                                                                                                                                                                                                                                                                                                                                                                                                                                                                                                                                                                                                                                                                                                                                                                                    |
| A6.02 STAIR "C" ENLARGEMENT<br>A6.03 STAIR GENERAL DETAILS            | MENU OF TOC BASE INCENTIVES :                  | 1. FLOOR AREA RATIO<br>2. INCREASE IN NUMBER OF UNITS                                                                                                                                                                                                                                                                                                                                                                                                                                                                                                                                                                                                                                                                  | Firm: Harmony Gardena, Inc.<br>Address: 12224 Addison Street<br>Valley Village, California 91607<br>Phone: 1.818.505.9783                                                                                                                                                                                                                                                                                                                                                                                                                                                                                                                                                                                                                                                                                                                                                                                                                                                                                                                                                                                                                                                                                                                                                                                                                                                                                                                                                                                                                                                                                                                                                                                                                                                                                                                                                                                                                                                                                                                                                                                                                                                                                                                                                                                                                                                                                                                                                                                                                                                                                                                                                                                                                                                                                                                                                                                                                                                                                                                                                               |
| A6.04 1 HR. WALL & FLOOR ASSEMBLY<br>DETAILS                          |                                                | 2. INCREASE IN NUMBER OF UNITS<br>3. PARKING REDUCTION TO 0.5 PER UNIT                                                                                                                                                                                                                                                                                                                                                                                                                                                                                                                                                                                                                                                 | Fax 1.818.760.7558<br>Email: Shelley@Harmonygardens.net                                                                                                                                                                                                                                                                                                                                                                                                                                                                                                                                                                                                                                                                                                                                                                                                                                                                                                                                                                                                                                                                                                                                                                                                                                                                                                                                                                                                                                                                                                                                                                                                                                                                                                                                                                                                                                                                                                                                                                                                                                                                                                                                                                                                                                                                                                                                                                                                                                                                                                                                                                                                                                                                                                                                                                                                                                                                                                                                                                                                                                 |
| A6.05 DETAILS                                                         | MENU OF TOC ADDITIONAL<br>INCENTIVES :         | 4. HEIGHT INCREASE 22-0"<br>5. REDUCTION IN YARD SETBACK UTILIZING RAS3 ZONE REQUIREMENT FOR SIDES AND                                                                                                                                                                                                                                                                                                                                                                                                                                                                                                                                                                                                                 | SURVEYOR<br>Name: Neil Hansen<br>Firm: N.C. Hansen, Inc.                                                                                                                                                                                                                                                                                                                                                                                                                                                                                                                                                                                                                                                                                                                                                                                                                                                                                                                                                                                                                                                                                                                                                                                                                                                                                                                                                                                                                                                                                                                                                                                                                                                                                                                                                                                                                                                                                                                                                                                                                                                                                                                                                                                                                                                                                                                                                                                                                                                                                                                                                                                                                                                                                                                                                                                                                                                                                                                                                                                                                                |
| A6.06 3-HR DIV, WALL DETAILS                                          |                                                | REAR<br>6. 25% DECREASE IN REQUIRED OPEN SPACE                                                                                                                                                                                                                                                                                                                                                                                                                                                                                                                                                                                                                                                                         | Address: 1545 Victory Boulevard, 2nd Floor<br>Glendale, California 91201                                                                                                                                                                                                                                                                                                                                                                                                                                                                                                                                                                                                                                                                                                                                                                                                                                                                                                                                                                                                                                                                                                                                                                                                                                                                                                                                                                                                                                                                                                                                                                                                                                                                                                                                                                                                                                                                                                                                                                                                                                                                                                                                                                                                                                                                                                                                                                                                                                                                                                                                                                                                                                                                                                                                                                                                                                                                                                                                                                                                                |
| STRUCTURAL                                                            | UNIT MIX:                                      |                                                                                                                                                                                                                                                                                                                                                                                                                                                                                                                                                                                                                                                                                                                        | Phone: 1.747.215.0667<br>Fax<br>Email:                                                                                                                                                                                                                                                                                                                                                                                                                                                                                                                                                                                                                                                                                                                                                                                                                                                                                                                                                                                                                                                                                                                                                                                                                                                                                                                                                                                                                                                                                                                                                                                                                                                                                                                                                                                                                                                                                                                                                                                                                                                                                                                                                                                                                                                                                                                                                                                                                                                                                                                                                                                                                                                                                                                                                                                                                                                                                                                                                                                                                                                  |
| S-1 GENERAL NOTES & STANDARD DETAIL<br>S-2 FOUNDATION PLAN            |                                                | 1 ter                                                                                                                                                                                                                                                                                                                                                                                                                                                                                                                                                                                                                                                                                                                  | GEOTECHNICAL ENGINEER                                                                                                                                                                                                                                                                                                                                                                                                                                                                                                                                                                                                                                                                                                                                                                                                                                                                                                                                                                                                                                                                                                                                                                                                                                                                                                                                                                                                                                                                                                                                                                                                                                                                                                                                                                                                                                                                                                                                                                                                                                                                                                                                                                                                                                                                                                                                                                                                                                                                                                                                                                                                                                                                                                                                                                                                                                                                                                                                                                                                                                                                   |
| S-3 LEVEL 2 PODIUM DECK REINFORCING<br>LAYOUT PLAN                    |                                                |                                                                                                                                                                                                                                                                                                                                                                                                                                                                                                                                                                                                                                                                                                                        | Name:<br>Firm:<br>Address:                                                                                                                                                                                                                                                                                                                                                                                                                                                                                                                                                                                                                                                                                                                                                                                                                                                                                                                                                                                                                                                                                                                                                                                                                                                                                                                                                                                                                                                                                                                                                                                                                                                                                                                                                                                                                                                                                                                                                                                                                                                                                                                                                                                                                                                                                                                                                                                                                                                                                                                                                                                                                                                                                                                                                                                                                                                                                                                                                                                                                                                              |
| S-3.1 CONCRETE DECK PLAN                                              |                                                | UVIL1<br>UVIL2 15 2 1                                                                                                                                                                                                                                                                                                                                                                                                                                                                                                                                                                                                                                                                                                  | Phone:<br>Fax:<br>Email:                                                                                                                                                                                                                                                                                                                                                                                                                                                                                                                                                                                                                                                                                                                                                                                                                                                                                                                                                                                                                                                                                                                                                                                                                                                                                                                                                                                                                                                                                                                                                                                                                                                                                                                                                                                                                                                                                                                                                                                                                                                                                                                                                                                                                                                                                                                                                                                                                                                                                                                                                                                                                                                                                                                                                                                                                                                                                                                                                                                                                                                                |
| S-5 THIRD & FOUTH FLOOR FRAMING PLAN                                  |                                                | LEVEL 3 16 2 1<br>LEVEL 4 16 2 1                                                                                                                                                                                                                                                                                                                                                                                                                                                                                                                                                                                                                                                                                       | Email                                                                                                                                                                                                                                                                                                                                                                                                                                                                                                                                                                                                                                                                                                                                                                                                                                                                                                                                                                                                                                                                                                                                                                                                                                                                                                                                                                                                                                                                                                                                                                                                                                                                                                                                                                                                                                                                                                                                                                                                                                                                                                                                                                                                                                                                                                                                                                                                                                                                                                                                                                                                                                                                                                                                                                                                                                                                                                                                                                                                                                                                                   |
| S-6 FIFTH FLOOR FRAMING PLAN<br>S-7 PARTIAL ROOF FRAMING PLAN & SIXTH |                                                | LEVEL 5 36 2 1                                                                                                                                                                                                                                                                                                                                                                                                                                                                                                                                                                                                                                                                                                         | Name: SIOF 4 Properties LLC<br>Addess: 8629 S. Vermont Avenue<br>Los Angeles, California 90044<br>Phone: 1.323.305.4648                                                                                                                                                                                                                                                                                                                                                                                                                                                                                                                                                                                                                                                                                                                                                                                                                                                                                                                                                                                                                                                                                                                                                                                                                                                                                                                                                                                                                                                                                                                                                                                                                                                                                                                                                                                                                                                                                                                                                                                                                                                                                                                                                                                                                                                                                                                                                                                                                                                                                                                                                                                                                                                                                                                                                                                                                                                                                                                                                                 |
| FLOOR FRAMING PLAN<br>S-8 TOP ROOF FRAMING PLAN                       |                                                | LEVEL 6 8 1 0<br>TOTAL 71 9 4 54                                                                                                                                                                                                                                                                                                                                                                                                                                                                                                                                                                                                                                                                                       | Los Angeles, California 90044<br>Ptone: 1.323.308.4848<br>Email: claire@solaimpact.com                                                                                                                                                                                                                                                                                                                                                                                                                                                                                                                                                                                                                                                                                                                                                                                                                                                                                                                                                                                                                                                                                                                                                                                                                                                                                                                                                                                                                                                                                                                                                                                                                                                                                                                                                                                                                                                                                                                                                                                                                                                                                                                                                                                                                                                                                                                                                                                                                                                                                                                                                                                                                                                                                                                                                                                                                                                                                                                                                                                                  |
| S-9 DETAILS                                                           |                                                | 11% SET ASIDE FOR LOW INCOME=9.24 (10 UNITS)                                                                                                                                                                                                                                                                                                                                                                                                                                                                                                                                                                                                                                                                           | Eller canagorampacton                                                                                                                                                                                                                                                                                                                                                                                                                                                                                                                                                                                                                                                                                                                                                                                                                                                                                                                                                                                                                                                                                                                                                                                                                                                                                                                                                                                                                                                                                                                                                                                                                                                                                                                                                                                                                                                                                                                                                                                                                                                                                                                                                                                                                                                                                                                                                                                                                                                                                                                                                                                                                                                                                                                                                                                                                                                                                                                                                                                                                                                                   |
| S-10 DETAILS<br>S-11 DETAILS                                          | PARKING REQUIRED:                              | 84 UNITS @ 0.5 PER UNIT = 42                                                                                                                                                                                                                                                                                                                                                                                                                                                                                                                                                                                                                                                                                           |                                                                                                                                                                                                                                                                                                                                                                                                                                                                                                                                                                                                                                                                                                                                                                                                                                                                                                                                                                                                                                                                                                                                                                                                                                                                                                                                                                                                                                                                                                                                                                                                                                                                                                                                                                                                                                                                                                                                                                                                                                                                                                                                                                                                                                                                                                                                                                                                                                                                                                                                                                                                                                                                                                                                                                                                                                                                                                                                                                                                                                                                                         |
| S-12 DETAILS<br>LANDSCAPING                                           |                                                |                                                                                                                                                                                                                                                                                                                                                                                                                                                                                                                                                                                                                                                                                                                        |                                                                                                                                                                                                                                                                                                                                                                                                                                                                                                                                                                                                                                                                                                                                                                                                                                                                                                                                                                                                                                                                                                                                                                                                                                                                                                                                                                                                                                                                                                                                                                                                                                                                                                                                                                                                                                                                                                                                                                                                                                                                                                                                                                                                                                                                                                                                                                                                                                                                                                                                                                                                                                                                                                                                                                                                                                                                                                                                                                                                                                                                                         |
| L1 LANDSCAPE PLAN                                                     | BICYCLE PARKING REQUIRED                       | 84 UNIT LONG TERM SHORT TERM                                                                                                                                                                                                                                                                                                                                                                                                                                                                                                                                                                                                                                                                                           |                                                                                                                                                                                                                                                                                                                                                                                                                                                                                                                                                                                                                                                                                                                                                                                                                                                                                                                                                                                                                                                                                                                                                                                                                                                                                                                                                                                                                                                                                                                                                                                                                                                                                                                                                                                                                                                                                                                                                                                                                                                                                                                                                                                                                                                                                                                                                                                                                                                                                                                                                                                                                                                                                                                                                                                                                                                                                                                                                                                                                                                                                         |
| ILZ URRIGATION PLAN                                                   |                                                |                                                                                                                                                                                                                                                                                                                                                                                                                                                                                                                                                                                                                                                                                                                        |                                                                                                                                                                                                                                                                                                                                                                                                                                                                                                                                                                                                                                                                                                                                                                                                                                                                                                                                                                                                                                                                                                                                                                                                                                                                                                                                                                                                                                                                                                                                                                                                                                                                                                                                                                                                                                                                                                                                                                                                                                                                                                                                                                                                                                                                                                                                                                                                                                                                                                                                                                                                                                                                                                                                                                                                                                                                                                                                                                                                                                                                                         |
| L2 IRRIGATION PLAN<br>L3 LANDSCAPE DETAIN & SPECIFICATION             |                                                |                                                                                                                                                                                                                                                                                                                                                                                                                                                                                                                                                                                                                                                                                                                        |                                                                                                                                                                                                                                                                                                                                                                                                                                                                                                                                                                                                                                                                                                                                                                                                                                                                                                                                                                                                                                                                                                                                                                                                                                                                                                                                                                                                                                                                                                                                                                                                                                                                                                                                                                                                                                                                                                                                                                                                                                                                                                                                                                                                                                                                                                                                                                                                                                                                                                                                                                                                                                                                                                                                                                                                                                                                                                                                                                                                                                                                                         |
| L2 IRRIGATION PLAN<br>L3 LANDSCAPE DETAIN & SPECIFICATION             |                                                | @ 1 PER UNITS FOR 1-25 25<br>@ 1 PER 1.5 UNITS 25-100 38<br>@ 1 PER 10 UNITS FOR 1-25 2.5                                                                                                                                                                                                                                                                                                                                                                                                                                                                                                                                                                                                                              |                                                                                                                                                                                                                                                                                                                                                                                                                                                                                                                                                                                                                                                                                                                                                                                                                                                                                                                                                                                                                                                                                                                                                                                                                                                                                                                                                                                                                                                                                                                                                                                                                                                                                                                                                                                                                                                                                                                                                                                                                                                                                                                                                                                                                                                                                                                                                                                                                                                                                                                                                                                                                                                                                                                                                                                                                                                                                                                                                                                                                                                                                         |
| L2 IIRRIGATION PLAN<br>L3 LANDSCAPE DETAIN & SPECIFICATION            |                                                | @ 1 PER UNIT FOR 1-25         25           @ 1 PER 1.5 UNITS 25-100         38           @ 1 PER 10 UNITS FOR 1-25         2.5                                                                                                                                                                                                                                                                                                                                                                                                                                                                                                                                                                                         |                                                                                                                                                                                                                                                                                                                                                                                                                                                                                                                                                                                                                                                                                                                                                                                                                                                                                                                                                                                                                                                                                                                                                                                                                                                                                                                                                                                                                                                                                                                                                                                                                                                                                                                                                                                                                                                                                                                                                                                                                                                                                                                                                                                                                                                                                                                                                                                                                                                                                                                                                                                                                                                                                                                                                                                                                                                                                                                                                                                                                                                                                         |
| L2 IIRRIGATON PLAN<br>L3 LANDSCAPE DETAIN & SPECIFICATION             | PARKING AND BICYCLE PROVIDED                   | @1 PER IJUTTOR 1-25         25           @1 PER IJUTTOR 1-25         25           @1 PER IJUTTOR 2-10:0         2           @1 PER IJUTTOR 1-25         2           ID TOTAL:         65                                                                                                                                                                                                                                                                                                                                                                                                       |                                                                                                                                                                                                                                                                                                                                                                                                                                                                                                                                                                                                                                                                                                                                                                                                                                                                                                                                                                                                                                                                                                                                                                                                                                                                                                                                                                                                                                                                                                                                                                                                                                                                                                                                                                                                                                                                                                                                                                                                                                                                                                                                                                                                                                                                                                                                                                                                                                                                                                                                                                                                                                                                                                                                                                                                                                                                                                                                                                                                                                                                                         |
| L2 IRRIGATION PLAN<br>L3 LANDSCAPE DETAIN & SPECIFICATION             | PARKING AND BICYCLE PROVIDED                   | (2) 1 PER UNIT FOR 1-25 25<br>(2) 1 PER 15 UNITS 25-00 38<br>(2) 1 PER 10 UNITS FOR 1-25 2.5<br>(2) 1 PER 10 UNITS FOR 25-100 <u>4</u>                                                                                                                                                                                                                                                                                                                                                                                                                                                                                                                                                                                 | No. Revisions Date                                                                                                                                                                                                                                                                                                                                                                                                                                                                                                                                                                                                                                                                                                                                                                                                                                                                                                                                                                                                                                                                                                                                                                                                                                                                                                                                                                                                                                                                                                                                                                                                                                                                                                                                                                                                                                                                                                                                                                                                                                                                                                                                                                                                                                                                                                                                                                                                                                                                                                                                                                                                                                                                                                                                                                                                                                                                                                                                                                                                                                                                      |
| L2 IPRIGATION PLAN<br>L3 LANDSCAPE DETAIN & SPECIFICATION             |                                                | @1 FER UNIT FOR 1-25         25           @1 FER 15 UNITS 2-100         38           @1 FER 15 UNITS FOR 2-25         2.5           @1 FER 16 UNITS FOR 2-5-100         4           TOTAL:         65         7           HC <std< td="">         COMP.         LONG TERM         SHORT TERM</std<>                                                                                                                                                                                                                                                                                                                                                                                                                    | No: Revisions Data                                                                                                                                                                                                                                                                                                                                                                                                                                                                                                                                                                                                                                                                                                                                                                                                                                                                                                                                                                                                                                                                                                                                                                                                                                                                                                                                                                                                                                                                                                                                                                                                                                                                                                                                                                                                                                                                                                                                                                                                                                                                                                                                                                                                                                                                                                                                                                                                                                                                                                                                                                                                                                                                                                                                                                                                                                                                                                                                                                                                                                                                      |
| L2 IPRIGATION PLAN<br>L3 LANDSCAPE DETAIN & SPECIFICATION             | L                                              | @) FER UNIT FOR 1-25         25           @) FER UNITS FOR 2-5         2-5           @) FER 10 UNITS FOR 2-5100         4           TOTAL:         65         7 <u>HC</u> STD COMP.         LONG TERM SHORT TERM           EVEL 1         2         0                                                                                                                                                                                                                                                                                                                                                                                                                                                                  | No. Revisions Date                                                                                                                                                                                                                                                                                                                                                                                                                                                                                                                                                                                                                                                                                                                                                                                                                                                                                                                                                                                                                                                                                                                                                                                                                                                                                                                                                                                                                                                                                                                                                                                                                                                                                                                                                                                                                                                                                                                                                                                                                                                                                                                                                                                                                                                                                                                                                                                                                                                                                                                                                                                                                                                                                                                                                                                                                                                                                                                                                                                                                                                                      |
| L2 IRREGATION PLAN<br>L3 LANDSCAPE DETAIN & SPECIFICATION             | L                                              | @) FER UNIT FOR 1-25         25           @) FER UNITS FOR 2-5         2-5           @) FER 10 UNITS FOR 2-5100         4           TOTAL:         65         7 <u>HC</u> STD COMP.         LONG TERM SHORT TERM           EVEL 1         2         0                                                                                                                                                                                                                                                                                                                                                                                                                                                                  | No.         Dela           Image: Constraint of the second seco                                                                                                                                                                                                                                                                                                                                                                                                                                                                                                                                                                                                                                                                                                                                                                                                                                                                                                                                                                                                                    |
| L2 IRRIGATION PLAN<br>L3 LUNDSCAPE DETAIN & SPECIFICATION             | L                                              | @) FER UNIT FOR 1-25         25           @) FER UNITS FOR 2-5         2-5           @) FER 10 UNITS FOR 2-5100         4           TOTAL:         65         7 <u>HC</u> STD COMP.         LONG TERM SHORT TERM           EVEL 1         2         0                                                                                                                                                                                                                                                                                                                                                                                                                                                                  | No.         Revisions         Data                                                                                                                                                                                                                                                                                                                                                                                                                                                                                                                                                                                                                                                                                                                                                                                                                                                                                                                                                                                                                                                                                                                                                                                                                                                                                                                                                                                                                                                                                                                                                                                                                                                                                                                                                                                                                                                                                                                                                                                                                                                                                                                                                                                                                                                                                                                                                                                                                                                                                                                                                                                                                                                                                                                                                                                                                                                                                                                                                                                                                                                      |
| L2 IRRIGATION PLAN<br>L3 LANDSCAPE DETAIN & SPECIFICATION             | Т                                              | @1 PER UNIT FOR 1-25         25           @1 PER 1.5 UNITS 2-50:0         30           @1 PER 1.5 UNITS FOR 25-100         4           TOTAL:         65           HC         STD           LONG TERM         SHORT TERM           EVEL 1         2           YTAL         42           TOTAL         65                                                                                                                                                                                                                                                                                                                                                                                                               | No Reduins Das                                                                                                                                                                                                                                                                                                                                                                                                                                                                                                                                                                                                                                                                                                                                                                                                                                                                                                                                                                                                                                                                                                                                                                                                                                                                                                                                                                                                                                                                                                                                                                                                                                                                                                                                                                                                                                                                                                                                                                                                                                                                                                                                                                                                                                                                                                                                                                                                                                                                                                                                                                                                                                                                                                                                                                                                                                                                                                                                                                                                                                                                          |
| L2 IRRIGATION PLAN<br>L3 LANDSCAPE DETAIN & SPECIFICATION             | L                                              | @1 PER UNIT FOR 1-25         25           @1 PER 1.5 UNITS 2-50:0         30           @1 PER 1.5 UNITS FOR 25-100         4           TOTAL:         65           HC         STD           LONG TERM         SHORT TERM           EVEL 1         2           YTAL         42           TOTAL         65                                                                                                                                                                                                                                                                                                                                                                                                               | Ro. Revisions Date                                                                                                                                                                                                                                                                                                                                                                                                                                                                                                                                                                                                                                                                                                                                                                                                                                                                                                                                                                                                                                                                                                                                                                                                                                                                                                                                                                                                                                                                                                                                                                                                                                                                                                                                                                                                                                                                                                                                                                                                                                                                                                                                                                                                                                                                                                                                                                                                                                                                                                                                                                                                                                                                                                                                                                                                                                                                                                                                                                                                                                                                      |
| L2 IRRIGATION PLAN<br>L3 LUNDSCAPE DETAIN & SPECIFICATION             | Т                                              | @1 PER UNIT FOR 1-25         25           @1 PER 1.5 UNITS 2-50:0         30           @1 PER 1.5 UNITS FOR 25-100         4           TOTAL:         65           HC         STD           LONG TERM         SHORT TERM           EVEL 1         2           YTAL         42           TOTAL         65                                                                                                                                                                                                                                                                                                                                                                                                               | No.         Revisions         Data                                                                                                                                                                                                                                                                                                                                                                                                                                                                                                                                                                                                                                                                                                                                                                                                                                                                                                                                                                                                                                                                                                                                                                                                                                                                                                                                                                                                                                                                                                                                                                                                                                                                                                                                                                                                                                                                                                                                                                                                                                                                                                                                                                                                                                                                                                                                                                                                                                                                                                                                                                                                                                                                                                                                                                                                                                                                                                                                                                                                                                                      |
| L2 IRRIGATION PLAN<br>L3 LIANDSCAPE DETAIN & SPECIFICATION            | Т                                              | @1 PER UNIT FOR 1-25         25           @1 PER 1.5 UNITS 2-50:0         30           @1 PER 1.5 UNITS FOR 25-100         4           TOTAL:         65           HC         STD           LONG TERM         SHORT TERM           EVEL 1         2           YTAL         42           TOTAL         65                                                                                                                                                                                                                                                                                                                                                                                                               | No.         Des           -         -           -         -           -         -           -         -           -         -           -         -           -         -           -         -           -         -           -         -           -         -           -         -           -         -           -         -           -         -           -         -           -         -           -         -                                                                                                                                                                                                                                                                                                                                                                                                                                                                                                                                                                                                                                                                                                                                                                                                                                                                                                                                                                                                                                                                                                                                                                                                                                                                                                                                                                                                                                                                                                                                                                                                                                                                                                                                                                                                                                                                                                                                                                                                                                                                                                                                                                                                                                                                                                                                                                                                                                                                                                                                                                                                                                                             |
| L2 IRRIGATION PLAN<br>L3 LANDSCAPE DETAIN & SPECIFICATION             | Т                                              | @1 PER UNIT FOR 1-25         25           @1 PER 1.5 UNITS 2-50:0         30           @1 PER 1.5 UNITS FOR 25-100         4           TOTAL:         65           HC         STD           LONG TERM         SHORT TERM           EVEL 1         2           YTAL         42           TOTAL         65                                                                                                                                                                                                                                                                                                                                                                                                               | No Reduins Data                                                                                                                                                                                                                                                                                                                                                                                                                                                                                                                                                                                                                                                                                                                                                                                                                                                                                                                                                                                                                                                                                                                                                                                                                                                                                                                                                                                                                                                                                                                                                                                                                                                                                                                                                                                                                                                                                                                                                                                                                                                                                                                                                                                                                                                                                                                                                                                                                                                                                                                                                                                                                                                                                                                                                                                                                                                                                                                                                                                                                                                                         |
| LZ IPRIGATION PLAN<br>L3 LANDSCAPE DETAIN & SPECIFICATION             | Т                                              | @1 PER UNIT FOR 1-25         25           @1 PER 1.5 UNITS 2-50:0         30           @1 PER 1.5 UNITS FOR 25-100         4           TOTAL:         65           HC         STD           LONG TERM         SHORT TERM           EVEL 1         2           YTAL         42           TOTAL         65                                                                                                                                                                                                                                                                                                                                                                                                               | Revisions         Date                                                                                                                                                                                                                                                                                                                                                                                                                                                                                                                                                                                                                                                                                                                                                                                                                                                                                                                                                                                                                                                                                                                                                                                                                                                                                                                                                                                                                                                                                                                                                                                                                                                                                                                                                                                                                                                                                                                                                                                                                                                                                                                                                                                                                                                                                                                                                                                                                                                                                                                                                                                                                                                                                                                                                                                                                                                                                                                                                                                                                                                                  |
| L2 IRRIGATION PLAN<br>L3 LUNDSCAPE DETAIN & SPECIFICATION             | Т                                              | @1 PER UNIT FOR 1-25         25           @1 PER 1.5 UNITS 2-50:0         30           @1 PER 1.5 UNITS FOR 25-100         4           TOTAL:         65           HC         STD           LONG TERM         SHORT TERM           EVEL 1         2           YTAL         42           TOTAL         65                                                                                                                                                                                                                                                                                                                                                                                                               | No.         Revisions         Data           Image: Image and the second se                                                                                                                                                                                                                                                                                                                                                                                                                                                                                                                                                                                                                                                                                                                                                                                                                                                                                                                                                                                                                             |
| L2 IRRIGATION PLAN<br>L3 LIANDSCAPE DETAIN & SPECIFICATION            | Т                                              | @ I PER UNIT FOR 1-25       25         @ I PER UNITS FOR 2-5 100       2.5         @ I PER 10 UNITS FOR 2-5 100       4         TOTAL:       65       7 <u>HC</u> STD <u>COMP</u> LONG TERM         EVEL 1       2       40       0         DTAL       42 PARKING SPACES       65       7         STAL       42 PARKING SPACES       65       7                                                                                                                                                                                                                                                                                                                                                                        | No         Dela           -         -           -         -           -         -           -         -           -         -           -         -           -         -           -         -           -         -           -         -           -         -           -         -           -         -           -         -           -         -           -         -           -         -           -         -           -         -           -         -           -         -           -         -           -         -           -         -           -         -           -         -           -         -           -         -                                                                                                                                                                                                                                                                                                                                                                                                                                                                                                                                                                                                                                                                                                                                                                                                                                                                                                                                                                                                                                                                                                                                                                                                                                                                                                                                                                                                                                                                                                                                                                                                                                                                                                                                                                                                                                                                                                                                                                                                                                                                                                                                                                                                                                                                                                                                                                                                                                 |
| L2 IRRIGATION PLAN<br>L3 LANDSCAPE DETAIN & SPECIFICATION             | Т                                              | @ I PER UNIT FOR 1-25       25         @ I PER UNITS FOR 2-5 100       2.5         @ I PER 10 UNITS FOR 2-5 100       4         TOTAL:       65       7 <u>HC</u> STD <u>COMP</u> LONG TERM         EVEL 1       2       40       0         DTAL       42 PARKING SPACES       65       7         STAL       42 PARKING SPACES       65       7                                                                                                                                                                                                                                                                                                                                                                        | SoLa IMPACT -                                                                                                                                                                                                                                                                                                                                                                                                                                                                                                                                                                                                                                                                                                                                                                                                                                                                                                                                                                                                                                                                                                                                                                                                                                                                                                                                                                                                                                                                                                                                                                                                                                                                                                                                                                                                                                                                                                                                                                                                                                                                                                                                                                                                                                                                                                                                                                                                                                                                                                                                                                                                                                                                                                                                                                                                                                                                                                                                                                                                                                                                           |
| L2 IRRIGATION PLAN<br>L3 UNROSCAPE DETAIN & SPECIFICATION             | Т                                              | @ I PER UNIT FOR 1-25       25         @ I PER UNITS FOR 2-5 100       2.5         @ I PER 10 UNITS FOR 2-5 100       4         TOTAL:       65       7 <u>HC</u> STD <u>COMP</u> LONG TERM         EVEL 1       2       40       0         DTAL       42 PARKING SPACES       65       7         STAL       42 PARKING SPACES       65       7                                                                                                                                                                                                                                                                                                                                                                        | SoLa IMPACT -<br>MAIN STREET                                                                                                                                                                                                                                                                                                                                                                                                                                                                                                                                                                                                                                                                                                                                                                                                                                                                                                                                                                                                                                                                                                                                                                                                                                                                                                                                                                                                                                                                                                                                                                                                                                                                                                                                                                                                                                                                                                                                                                                                                                                                                                                                                                                                                                                                                                                                                                                                                                                                                                                                                                                                                                                                                                                                                                                                                                                                                                                                                                                                                                                            |
| L2 IRRIGATION PLAN<br>L3 UNROSCAPE DETAIN & SPECIFICATION             | L<br>ZONING CODE FLOOR AREA: 47.2              | @ I PER UNIT FOR 1-25       25         @ I PER UNITS FOR 2-5 100       2.5         @ I PER 10 UNITS FOR 2-5 100       4         TOTAL:       65       7 <u>HC</u> STD <u>COMP</u> LONG TERM         EVEL 1       2       40       0         DTAL       42 PARKING SPACES       65       7         STAL       42 PARKING SPACES       65       7                                                                                                                                                                                                                                                                                                                                                                        | SoLa IMPACT -<br>MAIN STREET<br>CD02                                                                                                                                                                                                                                                                                                                                                                                                                                                                                                                                                                                                                                                                                                                                                                                                                                                                                                                                                                                                                                                                                                                                                                                                                                                                                                                                                                                                                                                                                                                                                                                                                                                                                                                                                                                                                                                                                                                                                                                                                                                                                                                                                                                                                                                                                                                                                                                                                                                                                                                                                                                                                                                                                                                                                                                                                                                                                                                                                                                                                                                    |
| L2 IRRIGATION PLAN<br>L3 UNROSCAPE DETAIN & SPECIFICATION             | Т                                              | B: FER UNIT FOR 1-25       25         B: TER UNITS FOR 2-5:00       2.5         B: TER 10 UNITS FOR 25:00       2.5         TOTAL:       65       7 <u>HC: STDCOMPLONG TERM_SHORT TERM</u> EVEL 1       2.40       0         OTAL       42 PARKING SPACES       65       7         374       42 PARKING SPACES       65       7                                                                                                                                                                                                                                                                                                                                                                                        | SoLa IMPACT -<br>MAIN STREET                                                                                                                                                                                                                                                                                                                                                                                                                                                                                                                                                                                                                                                                                                                                                                                                                                                                                                                                                                                                                                                                                                                                                                                                                                                                                                                                                                                                                                                                                                                                                                                                                                                                                                                                                                                                                                                                                                                                                                                                                                                                                                                                                                                                                                                                                                                                                                                                                                                                                                                                                                                                                                                                                                                                                                                                                                                                                                                                                                                                                                                            |
| L2 IRRIGATION PLAN<br>L3 LANDSCAPE DETAIN & SPECIFICATION             | L<br>ZONING CODE FLOOR AREA: 47.2              | @ I PER UNIT FOR 1-25       25         @ I PER UNITS FOR 2-5 100       2.5         @ I PER 10 UNITS FOR 2-5 100       4         TOTAL:       65       7 <u>HC</u> STD <u>COMP</u> LONG TERM         EVEL 1       2       40       0         DTAL       42 PARKING SPACES       65       7         STAL       42 PARKING SPACES       65       7                                                                                                                                                                                                                                                                                                                                                                        | SoLa IMPACT -<br>MAIN STREET<br>CD02                                                                                                                                                                                                                                                                                                                                                                                                                                                                                                                                                                                                                                                                                                                                                                                                                                                                                                                                                                                                                                                                                                                                                                                                                                                                                                                                                                                                                                                                                                                                                                                                                                                                                                                                                                                                                                                                                                                                                                                                                                                                                                                                                                                                                                                                                                                                                                                                                                                                                                                                                                                                                                                                                                                                                                                                                                                                                                                                                                                                                                                    |
| L2 IRRIGATION PLAN<br>L3 UNRISCAPE DETAIN & SPECIFICATION             | L<br>ZONING CODE FLOOR AREA: 47.2              | 8) FER UNIT FOR 1-25       25         9) FER UNITS FOR 2-510       2.5         10 FER UNITS FOR 2-510       4         TOTAL:       65         12 JAN       40         OTAL       2.40         OTAL       2.40         OTAL       2.40         OTAL       2.40         OTAL       4.2 PARKING SPACES       65         514 SOLFT       514 SOLFT                                                                                                                                                            | SoLa IMPACT -<br>MAIN STREET<br>CD02                                                                                                                                                                                                                                                                                                                                                                                                                                                                                                                                                                                                                                                                                                                                                                                                                                                                                                                                                                                                                                                                                                                                                                                                                                                                                                                                                                                                                                                                                                                                                                                                                                                                                                                                                                                                                                                                                                                                                                                                                                                                                                                                                                                                                                                                                                                                                                                                                                                                                                                                                                                                                                                                                                                                                                                                                                                                                                                                                                                                                                                    |
| L2 IRRIGATION PLAN<br>L3 UNROSCAPE DETAIN & SPECIFICATION             | L<br>ZONING CODE FLOOR AREA: 47.2              | B: I FER UNIT FOR 1-25       25         B: I FER UNITS FOR 2-510       2.5         B: I FER UNITS FOR 2-510       2.5         B: I FER UNITS FOR 2-510       2.5         TOTAL:       65       7         HC       STD       _ OMP       LONG TERM         VIII       2.40       0       0         OTAL       2.40       0       0         OTAL       4.2 PARKING SPACES       65       7                                                                                                                                                                                                                                                                                                                               | Sola IMPACT -<br>MAIN STREET<br>CDI2<br>1100-1142 IZCHARDA                                                                                                                                                                                                                                                                                                                                                                                                                                                                                                                                                                                                                                                                                                                                                                                                                                                                                                                                                                                                                                                                                                                                                                                                                                                                                                                                                                                                                                                                                                                                                                                                                                                                                                                                                                                                                                                                                                                                                                                                                                                                                                                                                                                                                                                                                                                                                                                                                                                                                                                                                                                                                                                                                                                                                                                                                                                                                                                                                                                                                              |
| L2 IRRIGATION PLAN<br>L3 LUNDSCAPE DETAIN & SPECIFICATION             | L<br>ZONING CODE FLOOR AREA: 47.2              | 8) FER UNIT FOR 1-25       25         9) FER UNITS FOR 2-510       2.5         9) FER UNITS FOR 2-510       2.5         4) TOTAL:       65       7         HC       STD      OMP       LONG TERM         VICI       2.40       0       0         OTAL:       2.40       0       0         OTAL       4.2 PARKING SPACES       65       7         St4 SCLFT       0       0       0       0         Difference       0       0       0       0         OTAL       4.2 PARKING SPACES       65       7         St4 SCLFT       0       0       0       0 | SoLa IMPACE -<br>MAIN STREET<br>CD02<br>INDE THE Dana New Data La Argans.                                                                                                                                                                                                                                                                                                                                                                                                                                                                                                                                                                                                                                                                                                                                                                                                                                                                                                                                                                                                                                                                                                                                                                                                                                                                                                                                                                                                                                                                                                                                                                                                                                                                                                                                                                                                                                                                                                                                                                                                                                                                                                                                                                                                                                                                                                                                                                                                                                                                                                                                                                                                                                                                                                                                                                                                                                                                                                                                                                                                               |
| L2 IRRIGATION PLAN<br>L3 LANDSCAPE DETAIN & SPECIFICATION             | L<br>ZONING CODE FLOOR AREA: 47.2              | B: I FER UNIT FOR 1-25       25         B: I FER UNITS FOR 2-510       2.5         B: I FER UNITS FOR 2-510       2.5         B: I FER UNITS FOR 2-510       2.5         TOTAL:       65       7         HC       STD       _ OMP       LONG TERM         VIII       2.40       0       0         OTAL       2.40       0       0         OTAL       4.2 PARKING SPACES       65       7                                                                                                                                                                                                                                                                                                                               | SoLa IMPACT -<br>MAIN STREET<br>CD02<br>INSCI 1160 Bank Mark La Argen.                                                                                                                                                                                                                                                                                                                                                                                                                                                                                                                                                                                                                                                                                                                                                                                                                                                                                                                                                                                                                                                                                                                                                                                                                                                                                                                                                                                                                                                                                                                                                                                                                                                                                                                                                                                                                                                                                                                                                                                                                                                                                                                                                                                                                                                                                                                                                                                                                                                                                                                                                                                                                                                                                                                                                                                                                                                                                                                                                                                                                  |
| L2 IRROLATION PLAN<br>L3 UNROSCAPE DETAIN & SPECIFICATION             | L<br>ZONING CODE FLOOR AREA: 47.2              | 81 FER UNIT FOR 1-25       25         91 FER UNITS FOR 2-510       2.5         91 FER UNITS FOR 2-510       2.5         91 FER UNITS FOR 2-510       2.5         1 FER UNITS FOR 2-510       4         TOTAL:       65         65       7         HC STDCOMP.       LONG TERM SHORT TERM         EVEL 1       2.40       0         OTAL       42 PARKING SPACES       65       7         Std SOLFT       5       7                                                                                                                                                                             | SoLa IMPACT -<br>MAIN STREET<br>CD02<br>INDE 1160 Earl Mar La Arguns<br>CD02                                                                                                                                                                                                                                                                                                                                                                                                                                                                                                                                                                                                                                                                                                                                                                                                                                                                                                                                                                                                                                                                                                                                                                                                                                                                                                                                                                                                                                                                                                                                                                                                                                                                                                                                                                                                                                                                                                                                                                                                                                                                                                                                                                                                                                                                                                                                                                                                                                                                                                                                                                                                                                                                                                                                                                                                                                                                                                                                                                                                            |
| L2 IRRIGATION PLAN<br>L3 UNROSCAPE DETAIN & SPECIFICATION             | L<br>ZONING CODE FLOOR AREA: 47.2              | 81 FER UNIT FOR 1-25       25         91 FER UNITS FOR 2-510       2.5         91 FER UNITS FOR 2-510       2.5         91 FER UNITS FOR 2-510       2.5         1 FER UNITS FOR 2-510       4         TOTAL:       65         65       7         HC STDCOMP.       LONG TERM SHORT TERM         EVEL 1       2.40       0         OTAL       42 PARKING SPACES       65       7         Std SOLFT       5       7                                                                                                                                                                             | Sola IMPACT<br>MAIN STREET<br>CDO2<br>100-1162 Reset                                                                                                                                                                                                                                                                                                                                                                                                                                                                                                                                                                                                                                                                                                                                                                                                                                                                                                                                                                                                                                                                                                                                                                                                                                                                                                                                                                                                                                                                                                                                                                                                                                                                                                                                                                                                                                                                                                                                                                                                                                                                                                                                                                                                                                                                                                                                                                                                                                                                                                                                                                                                                                                                                                                                                                                                                                                                                                                                                                                                                                    |
| L2 IRRIGATION PLAN<br>L3 LUNDSCAPE DETAIN & SPECIFICATION             |                                                | 8) FER UNIT FOR 1-25       25         9) FER UNITS FOR 2-510       2.5         10 FER UNITS FOR 2-510       2.5         11 FER UNITS FOR 2-510       2.5         12 FER UNITS FOR 2-510       2.5         12 EXEL       2.40         0 JTAL       2.40         0 JTAL       4.2 PARKING SPACES       65         544 SOFT       544 SOFT                                                                                                                                                                                                            | SoLa IMPACT -<br>MAIN STREET<br>CD02<br>INSCI 1160 Bank Mark La Argen.                                                                                                                                                                                                                                                                                                                                                                                                                                                                                                                                                                                                                                                                                                                                                                                                                                                                                                                                                                                                                                                                                                                                                                                                                                                                                                                                                                                                                                                                                                                                                                                                                                                                                                                                                                                                                                                                                                                                                                                                                                                                                                                                                                                                                                                                                                                                                                                                                                                                                                                                                                                                                                                                                                                                                                                                                                                                                                                                                                                                                  |
| L2 IRRIGATION PLAN<br>3 LANDSCAPE DETAIN & SPECIFICATION              |                                                | 8) FER UNIT FOR 1-25       25         9) FER UNITS FOR 2-510       2.5         10 FER UNITS FOR 2-510       2.5         11 FER UNITS FOR 2-510       2.5         12 FER UNITS FOR 2-510       2.5         12 EXEL       2.40         0 JTAL       2.40         0 JTAL       4.2 PARKING SPACES       65         544 SOFT       544 SOFT                                                                                                                                                                                                            | SoLa IMPACT -<br>MAIN STREET<br>CD02<br>IND: IND MARK THE<br>MAIN STREET<br>CD02<br>IND: IND MARK THE<br>CANON WITH<br>CONTRACT<br>IND: IND MARK THE<br>CONTRACT -<br>MAIN STREET<br>CONTRACT -<br>MAIN                                                                                                                                                                                                                                                                                                                                                                                                       |
| L2 IRROLATION PLAN<br>L3 LUNDSCAPE DETAIN & SPECIFICATION             | L<br>ZONING CODE FLOOR AREA: 47.2              | 8) FER UNIT FOR 1-25       25         9) FER UNITS FOR 2-510       2.5         10 FER UNITS FOR 2-510       2.5         11 FER UNITS FOR 2-510       2.5         12 FER UNITS FOR 2-510       2.5         12 EXEL       2.40         0 JTAL       2.40         0 JTAL       4.2 PARKING SPACES       65         544 SOFT       544 SOFT                                                                                                                                                                                                            | Sola IMPACT-<br>MAIN STREET<br>DOOD<br>1150-1150 Canada Cana                                                                                                                                                                                                                                                                                                                                                                                                                                                                                                                                                                                                                                                                                                                                                                                                                                                                                                                                                 |
| L2 IRRIGATION PLAN<br>L3 LUNDSCAPE DETAIN & SPECIFICATION             |                                                | 8) FER UNIT FOR 1-25       25         9) FER UNITS FOR 2-510       2.5         4) TOTAL:       65       7         HC       STD       COMP       LONG TERM       SHORT TERM         EVEL 1       2       40       0       3         STAL       42 PARKING SPACES       65       7         STAL       55       7       54 SQ.FT       55                                                                                                                                                         | SoLa IMPACT-<br>MAIN STREET<br>CDO2<br>INSTREET<br>CDO2<br>INSTREET<br>CDO2<br>INSTREET<br>CDO2<br>INSTREET<br>CO2<br>INSTREET<br>CDO2<br>INSTREET<br>CO2<br>INSTREET<br>CO2<br>INSTREET<br>CO2<br>INSTREET<br>CO2<br>INSTREET<br>CO2<br>INSTREET<br>CO2<br>INSTREET<br>CO2<br>INSTREET<br>CO2<br>INSTREET<br>CO2<br>INSTREET<br>CO2<br>INSTREET<br>CO2<br>INSTREET<br>CO2<br>INSTREET<br>CO2<br>INSTREET<br>CO2<br>INSTREET<br>CO2<br>INSTREET<br>CO2<br>INSTREET<br>CO2<br>INSTREET<br>CO2<br>INSTREET<br>CO2<br>INSTREET<br>CO2<br>INSTREET<br>CO2<br>INSTREET<br>CO2<br>INSTREET<br>CO2<br>INSTREET<br>CO2<br>INSTREET<br>CO2<br>INSTREET<br>CO2<br>INSTREET<br>CO2<br>INSTREET<br>CO2<br>INSTREET<br>CO2<br>INSTREET<br>CO2<br>INSTREET<br>CO2<br>INSTREET<br>CO2<br>INSTREET<br>CO2<br>INSTREET<br>CO2<br>INSTREET<br>CO2<br>INSTREET<br>CO2<br>INSTREET<br>CO2<br>INSTREET<br>CO2<br>INSTREET<br>CO2<br>INSTREET<br>CO2<br>INSTREET<br>CO2<br>INSTREET<br>CO2<br>INSTREET<br>CO2<br>INSTREET<br>CO2<br>INSTREET<br>CO2<br>INSTREET<br>CO2<br>INSTREET<br>CO2<br>INSTREET<br>CO2<br>INSTREET<br>CO2<br>INSTREET<br>CO2<br>INSTREET<br>CO2<br>INSTREET<br>CO2<br>INSTREET<br>CO2<br>INSTREET<br>CO2<br>INSTREET<br>CO2<br>INSTREET<br>CO2<br>INSTREET<br>CO2<br>INSTREET<br>CO2<br>INSTREET<br>CO2<br>INSTREET<br>CO2<br>INSTREET<br>CO2<br>INSTREET<br>CO2<br>INSTREET<br>CO2<br>INSTREET<br>CO2<br>INSTREET<br>CO2<br>INSTREET<br>CO2<br>INSTREET<br>CO2<br>INSTREET<br>CO2<br>INSTREET<br>CO2<br>INSTREET<br>CO2<br>INSTREET<br>CO2<br>INSTREET<br>CO2<br>INSTREET<br>CO2<br>INSTREET<br>CO2<br>INSTREET<br>CO2<br>INSTREET<br>CO2<br>INSTREET<br>CO2<br>INSTREET<br>CO2<br>INSTREET<br>CO2<br>INSTREET<br>CO2<br>INSTREET<br>CO2<br>INSTREET<br>CO2<br>INSTREET<br>CO2<br>INSTREET<br>CO2<br>INSTREET<br>CO2<br>INSTREET<br>CO2<br>INSTREET<br>CO2<br>INSTREET<br>CO2<br>INSTREET<br>CO2<br>INSTREET<br>CO2<br>INSTREET<br>CO2<br>INSTREET<br>CO2<br>INSTREET<br>CO2<br>INSTREET<br>CO2<br>INSTREET<br>CO2<br>INSTREET<br>CO2<br>INSTREET<br>CO2<br>INSTREET<br>CO2<br>INSTREET<br>CO2<br>INSTREET<br>CO2<br>INSTREET<br>CO2<br>INSTREET<br>CO2<br>INSTREET<br>CO2<br>INSTREET<br>CO2<br>INSTREET<br>CO2<br>INSTREET<br>CO2<br>INSTREET<br>CO2<br>INSTREET<br>CO2<br>INSTREET<br>CO2<br>INSTREET<br>CO2<br>INSTREET<br>CO2<br>INSTREET<br>CO2<br>INSTREET<br>CO2<br>INSTREET<br>CO2<br>INSTREET<br>CO2<br>INSTREET<br>CO2<br>INSTREET<br>CO2<br>INSTREET<br>CO2<br>INSTREET<br>CO2<br>INSTREET<br>CO2<br>INSTREET<br>CO2<br>INSTREET<br>CO2<br>INSTREET<br>CO2<br>INSTREET<br>CO2<br>INSTREET<br>CO2<br>INSTREET<br>CO2<br>INSTREET<br>CO2<br>INSTREET<br>CO2<br>INSTREET<br>CO2<br>INSTREET<br>CO2<br>INSTREET<br>CO2<br>INSTREET<br>CO2<br>INSTREET<br>CO2<br>INSTREET<br>CO2<br>INSTREET<br>CO2<br>INSTREET<br>CO2<br>INSTREET<br>CO2<br>INSTREET<br>CO2<br>INSTREET<br>CO2<br>INSTREET<br>CO2<br>INSTREET<br>CO2<br>INSTREET<br>CO2<br>INSTREET<br>CO2<br>INSTREET<br>CO2<br>INSTREET<br>CO2<br>IN<br>IN<br>IN<br>IN<br>IN<br>IN<br>IN<br>IN<br>IN<br>IN<br>IN<br>IN<br>IN |
| L2 IPRIGATION PLAN<br>L3 ILANDSCAPE DETAIN & SPECIFICATION            |                                                | 8) FER UNIT FOR 1-25       25         9) FER UNITS FOR 2-510       2.5         10 FER UNITS FOR 2-510       2.5         11 FER UNITS FOR 2-510       2.5         12 FER UNITS FOR 2-510       2.5         12 EXEL       2.40         0 JTAL       2.40         0 JTAL       4.2 PARKING SPACES       65         544 SOFT       544 SOFT                                                                                                                                                                                                            | Sola IMPACT-<br>MAIN STREET<br>DOOD<br>1150-1150 Canada Cana                                                                                                                                                                                                                                                                                                                                                                                                                                                                                                                                                                                                                                                                                                                                                                                                                                                                                                                                                 |