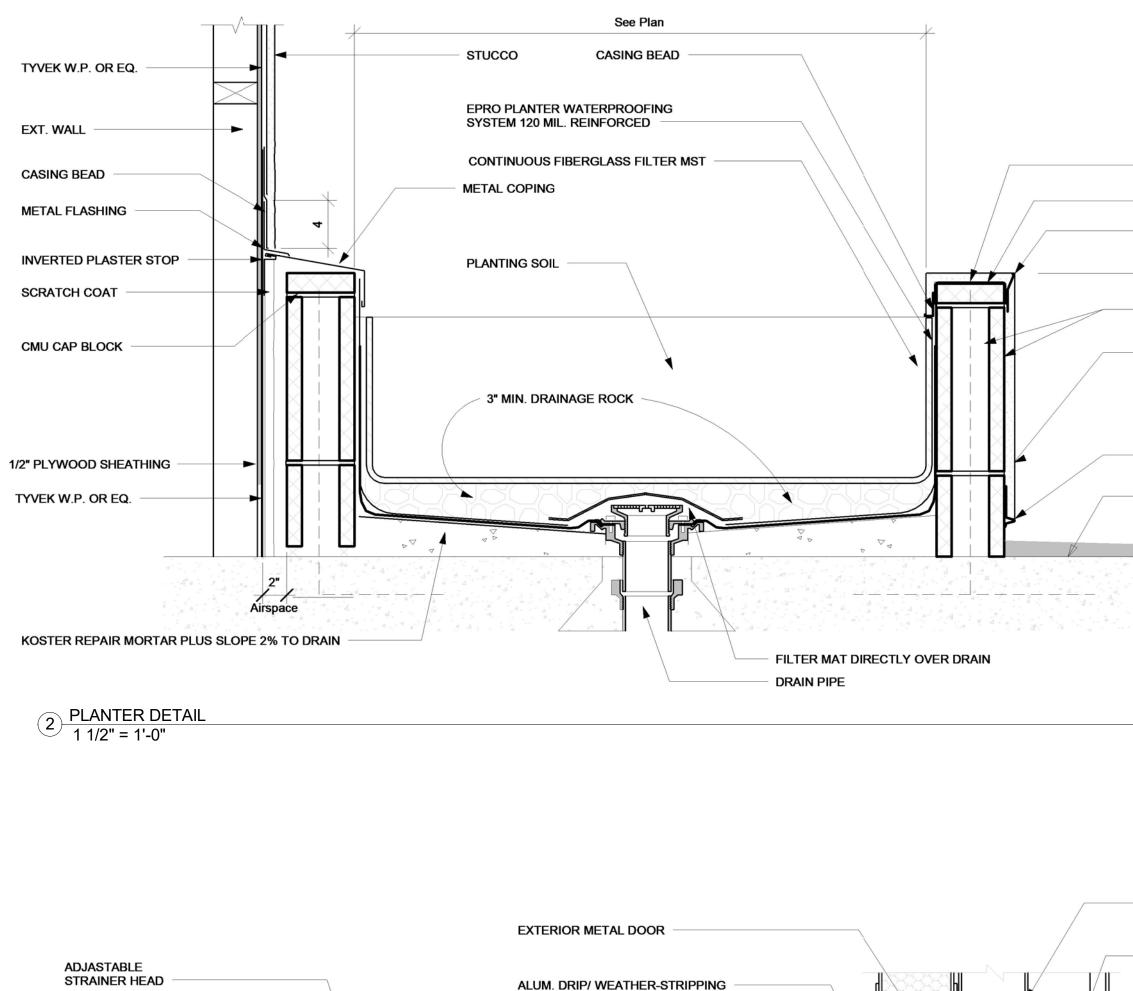

|





1 SITE PLAN 1/8" = 1'-0"

 $\mathbf{i}$ 

















6 PIPE BUMPER GUARD 3/4" = 1'-0"







3/31/2020 3:12:14 PN





3 EXTERIOR DOOR SILL 3" = 1'-0"





RESISTITE FILLER/PRIMER COAT 25 DRY MILS OF NEOBOND

- NEOBOND WITH RP FABRIC NEOBOND TIE/DETAIL COAT
- ALTERNATE FLASHING

(ENLARGED ASSEMBLY)



CONCRETE DECK

REFER TO THE FOLLOWING INSTALLATION

- NOTES FOR ADDITIONAL REQUIRED INFORMATION 2. CONCRETE SUBSTRATES
- 3B. SHEET METAL INSTALLATION CONCRETE 8. MASONRY RELATED REQUIREMENTS

4 DECK TO WALL FLASHING 6" = 1'-0"

## EQUIPMENT LEGEND -

WALL OR CEILING MOUNTED ILLUMINATED EXIT SIGN

F.E. FIRE EXTINGUISHER SEMI - RECESSED CABINET

Α

5' - 2"

12' - 1"

W02

(D03)

<u>UNIT G</u>

211

74

A3.02

⊐(<del>D0</del>7) ८

4' - 3" FRONT SETBACK

Α

1 <u>LEVEL 2</u> 1/8" = 1'-0"

D05

16' - 4"

ELECT.

TRANSFORMER

A3.01

<u>UNIT C</u>

212

(D05

<u>UNIT H</u> 201

<u>UNIT E</u>

202

1'-9"/ 10'-4"