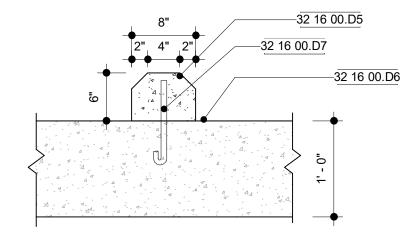

|





1 SITE PLAN 1/8" = 1'-0"

 $\mathbf{i}$ 

















6 PIPE BUMPER GUARD 3/4" = 1'-0"







3/31/2020 3:12:14 PN





3 EXTERIOR DOOR SILL 3" = 1'-0"





RESISTITE FILLER/PRIMER COAT 25 DRY MILS OF NEOBOND

- NEOBOND WITH RP FABRIC NEOBOND TIE/DETAIL COAT
- ALTERNATE FLASHING

(ENLARGED ASSEMBLY)



CONCRETE DECK

REFER TO THE FOLLOWING INSTALLATION

- NOTES FOR ADDITIONAL REQUIRED INFORMATION 2. CONCRETE SUBSTRATES
- 3B. SHEET METAL INSTALLATION CONCRETE 8. MASONRY RELATED REQUIREMENTS

4 DECK TO WALL FLASHING 6" = 1'-0"

## EQUIPMENT LEGEND -

WALL OR CEILING MOUNTED ILLUMINATED EXIT SIGN

F.E. FIRE EXTINGUISHER SEMI - RECESSED CABINET

Α

5' - 2"

12' - 1"

W02

(D03)

<u>UNIT G</u>

211

74

A3.02

⊐(<del>D0</del>7) ८

4' - 3" FRONT SETBACK

Α

1 <u>LEVEL 2</u> 1/8" = 1'-0"

D05

16' - 4"

ELECT.

TRANSFORMER

A3.01

<u>UNIT C</u