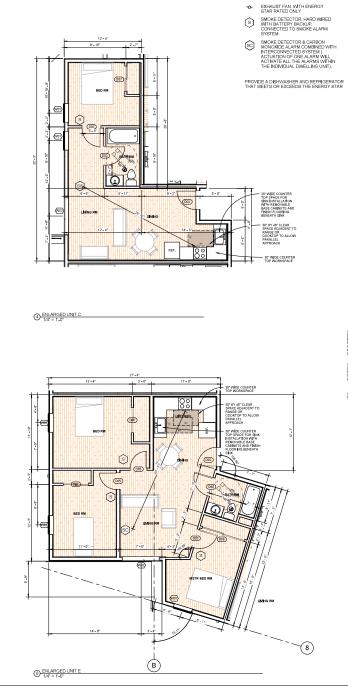

## SoLa Impact, Triple Main Street **84 UNIT APARTMENT BUILDING**

| Sheet List                                                            |                                                | PROJECT DATA                                                                                                                                                                                                                                                                                                                                                                                                                                                                                                                                                                                                                                                                                                           |                                                                                                                                                                                                                                                                                                                                                                                                                                                                                                                                                                                                                                                                                                                                                                                                                                                                                                                                                                                                                                                                                                                                                                                                                                                                                                                                                                                                                                                                                                                                                                                                                                                                                                                                                                                                                                                                                                                                                                                                                                                                                                                                                                                                                                                                                                                                                                                                                                                                                                                                                                                                                                                                                                                                                                                                                                                                                                                                                                                                                                                                                         |
|-----------------------------------------------------------------------|------------------------------------------------|------------------------------------------------------------------------------------------------------------------------------------------------------------------------------------------------------------------------------------------------------------------------------------------------------------------------------------------------------------------------------------------------------------------------------------------------------------------------------------------------------------------------------------------------------------------------------------------------------------------------------------------------------------------------------------------------------------------------|-----------------------------------------------------------------------------------------------------------------------------------------------------------------------------------------------------------------------------------------------------------------------------------------------------------------------------------------------------------------------------------------------------------------------------------------------------------------------------------------------------------------------------------------------------------------------------------------------------------------------------------------------------------------------------------------------------------------------------------------------------------------------------------------------------------------------------------------------------------------------------------------------------------------------------------------------------------------------------------------------------------------------------------------------------------------------------------------------------------------------------------------------------------------------------------------------------------------------------------------------------------------------------------------------------------------------------------------------------------------------------------------------------------------------------------------------------------------------------------------------------------------------------------------------------------------------------------------------------------------------------------------------------------------------------------------------------------------------------------------------------------------------------------------------------------------------------------------------------------------------------------------------------------------------------------------------------------------------------------------------------------------------------------------------------------------------------------------------------------------------------------------------------------------------------------------------------------------------------------------------------------------------------------------------------------------------------------------------------------------------------------------------------------------------------------------------------------------------------------------------------------------------------------------------------------------------------------------------------------------------------------------------------------------------------------------------------------------------------------------------------------------------------------------------------------------------------------------------------------------------------------------------------------------------------------------------------------------------------------------------------------------------------------------------------------------------------------------|
| Sheet<br>Number Sheet Name                                            | PROJECT NAME                                   | SoLa Triple Main                                                                                                                                                                                                                                                                                                                                                                                                                                                                                                                                                                                                                                                                                                       |                                                                                                                                                                                                                                                                                                                                                                                                                                                                                                                                                                                                                                                                                                                                                                                                                                                                                                                                                                                                                                                                                                                                                                                                                                                                                                                                                                                                                                                                                                                                                                                                                                                                                                                                                                                                                                                                                                                                                                                                                                                                                                                                                                                                                                                                                                                                                                                                                                                                                                                                                                                                                                                                                                                                                                                                                                                                                                                                                                                                                                                                                         |
| ARCHITECTURAL                                                         |                                                |                                                                                                                                                                                                                                                                                                                                                                                                                                                                                                                                                                                                                                                                                                                        |                                                                                                                                                                                                                                                                                                                                                                                                                                                                                                                                                                                                                                                                                                                                                                                                                                                                                                                                                                                                                                                                                                                                                                                                                                                                                                                                                                                                                                                                                                                                                                                                                                                                                                                                                                                                                                                                                                                                                                                                                                                                                                                                                                                                                                                                                                                                                                                                                                                                                                                                                                                                                                                                                                                                                                                                                                                                                                                                                                                                                                                                                         |
| A0.00 TITLE SHEET<br>A0.01 GREEN BUILDING FORMS                       | JOB ADDRESS                                    | 11630 S. MAIN STREET, LOS ANGELES, CA 90061                                                                                                                                                                                                                                                                                                                                                                                                                                                                                                                                                                                                                                                                            | ENVIROTECTURE                                                                                                                                                                                                                                                                                                                                                                                                                                                                                                                                                                                                                                                                                                                                                                                                                                                                                                                                                                                                                                                                                                                                                                                                                                                                                                                                                                                                                                                                                                                                                                                                                                                                                                                                                                                                                                                                                                                                                                                                                                                                                                                                                                                                                                                                                                                                                                                                                                                                                                                                                                                                                                                                                                                                                                                                                                                                                                                                                                                                                                                                           |
| A0.02 DISABLE ACCESS DETAILS                                          | PROPERTY OWNER                                 | SIOF 4 PROPERTIES LLC                                                                                                                                                                                                                                                                                                                                                                                                                                                                                                                                                                                                                                                                                                  | Architecture - Planning - Interior Design                                                                                                                                                                                                                                                                                                                                                                                                                                                                                                                                                                                                                                                                                                                                                                                                                                                                                                                                                                                                                                                                                                                                                                                                                                                                                                                                                                                                                                                                                                                                                                                                                                                                                                                                                                                                                                                                                                                                                                                                                                                                                                                                                                                                                                                                                                                                                                                                                                                                                                                                                                                                                                                                                                                                                                                                                                                                                                                                                                                                                                               |
| A0.03 DISABLE ACCESS DETAILS<br>A0.04 DISABLE ACCESS DETAILS          |                                                |                                                                                                                                                                                                                                                                                                                                                                                                                                                                                                                                                                                                                                                                                                                        | 3600 Wilshire Blvd suite 1402                                                                                                                                                                                                                                                                                                                                                                                                                                                                                                                                                                                                                                                                                                                                                                                                                                                                                                                                                                                                                                                                                                                                                                                                                                                                                                                                                                                                                                                                                                                                                                                                                                                                                                                                                                                                                                                                                                                                                                                                                                                                                                                                                                                                                                                                                                                                                                                                                                                                                                                                                                                                                                                                                                                                                                                                                                                                                                                                                                                                                                                           |
| A0.05 DISABLE ACCESS DETAILS<br>A0.06 DISABLE ACCESS DETAILS          | PROPOSING USE                                  | 84 UNIT APARTMENT BUILDING (TOC INCENTIVES)<br>OVER STREET LEVEL PARKING                                                                                                                                                                                                                                                                                                                                                                                                                                                                                                                                                                                                                                               | Los Angeles, CA, 90010<br>Tel: 213.382.1210 Fax: 213.382.1285                                                                                                                                                                                                                                                                                                                                                                                                                                                                                                                                                                                                                                                                                                                                                                                                                                                                                                                                                                                                                                                                                                                                                                                                                                                                                                                                                                                                                                                                                                                                                                                                                                                                                                                                                                                                                                                                                                                                                                                                                                                                                                                                                                                                                                                                                                                                                                                                                                                                                                                                                                                                                                                                                                                                                                                                                                                                                                                                                                                                                           |
| A0.07 DISABLE ACCESS DETAILS                                          | LEGAL DESCRIPTION :                            | LOT 3,4, 5 & PORTION OF 6,                                                                                                                                                                                                                                                                                                                                                                                                                                                                                                                                                                                                                                                                                             |                                                                                                                                                                                                                                                                                                                                                                                                                                                                                                                                                                                                                                                                                                                                                                                                                                                                                                                                                                                                                                                                                                                                                                                                                                                                                                                                                                                                                                                                                                                                                                                                                                                                                                                                                                                                                                                                                                                                                                                                                                                                                                                                                                                                                                                                                                                                                                                                                                                                                                                                                                                                                                                                                                                                                                                                                                                                                                                                                                                                                                                                                         |
| A0.08 DISABLE ACCESS DETAILS<br>A0.09 DISABLE ACCESS DETAILS          | LEGAL DESCRIPTION .                            | TR 3598                                                                                                                                                                                                                                                                                                                                                                                                                                                                                                                                                                                                                                                                                                                | ARCHITECT<br>Name: John Poindester<br>Fim: Envirotecture. Inc.                                                                                                                                                                                                                                                                                                                                                                                                                                                                                                                                                                                                                                                                                                                                                                                                                                                                                                                                                                                                                                                                                                                                                                                                                                                                                                                                                                                                                                                                                                                                                                                                                                                                                                                                                                                                                                                                                                                                                                                                                                                                                                                                                                                                                                                                                                                                                                                                                                                                                                                                                                                                                                                                                                                                                                                                                                                                                                                                                                                                                          |
| A1.00 SURVEY<br>A1.01 SITE PLAN                                       | A.P.N :                                        | 6083-010-010, 6083-010-027, 6083-010-031,                                                                                                                                                                                                                                                                                                                                                                                                                                                                                                                                                                                                                                                                              | Him: Envirolaticiture, Inc.<br>Address: 3800 Wilshire Boulevard<br>Suite 1402                                                                                                                                                                                                                                                                                                                                                                                                                                                                                                                                                                                                                                                                                                                                                                                                                                                                                                                                                                                                                                                                                                                                                                                                                                                                                                                                                                                                                                                                                                                                                                                                                                                                                                                                                                                                                                                                                                                                                                                                                                                                                                                                                                                                                                                                                                                                                                                                                                                                                                                                                                                                                                                                                                                                                                                                                                                                                                                                                                                                           |
| A1.02 FLOOR AREA RATIO                                                | ZONE :<br>TOC TIER :                           | C2-1VL<br>TIER 3                                                                                                                                                                                                                                                                                                                                                                                                                                                                                                                                                                                                                                                                                                       | Name: John Pointoister<br>Firm: Envirotecture, Inc. and<br>Address: 3900 Wilahim Boutavard<br>Saida 1402<br>Los Angeles, California 00010<br>Phone 1213 382: 1280<br>Fac 1213 382: 1280<br>E-mail:                                                                                                                                                                                                                                                                                                                                                                                                                                                                                                                                                                                                                                                                                                                                                                                                                                                                                                                                                                                                                                                                                                                                                                                                                                                                                                                                                                                                                                                                                                                                                                                                                                                                                                                                                                                                                                                                                                                                                                                                                                                                                                                                                                                                                                                                                                                                                                                                                                                                                                                                                                                                                                                                                                                                                                                                                                                                                      |
| A1.03 OCCUPANCY PLANS<br>A1.04 ALLOWABLE OPENING                      | LOT SIZE:                                      |                                                                                                                                                                                                                                                                                                                                                                                                                                                                                                                                                                                                                                                                                                                        | STRUCTURAL ENGINEER                                                                                                                                                                                                                                                                                                                                                                                                                                                                                                                                                                                                                                                                                                                                                                                                                                                                                                                                                                                                                                                                                                                                                                                                                                                                                                                                                                                                                                                                                                                                                                                                                                                                                                                                                                                                                                                                                                                                                                                                                                                                                                                                                                                                                                                                                                                                                                                                                                                                                                                                                                                                                                                                                                                                                                                                                                                                                                                                                                                                                                                                     |
| A1.06 USABLE OPEN SPACE<br>A1.08 UNIT AREA                            | INCLUDING HALF OF THE ALLEY                    | 18,963.6 S.F.<br>19,339 S.F.                                                                                                                                                                                                                                                                                                                                                                                                                                                                                                                                                                                                                                                                                           | Name: Vahe Kardjian. P.E.<br>Fim: KCE Matrix, Inc.                                                                                                                                                                                                                                                                                                                                                                                                                                                                                                                                                                                                                                                                                                                                                                                                                                                                                                                                                                                                                                                                                                                                                                                                                                                                                                                                                                                                                                                                                                                                                                                                                                                                                                                                                                                                                                                                                                                                                                                                                                                                                                                                                                                                                                                                                                                                                                                                                                                                                                                                                                                                                                                                                                                                                                                                                                                                                                                                                                                                                                      |
| A2.01 1ST FLOOR PLAN                                                  | BASE NUMBER OF UNITS ALLOWED:                  | 19339 / 400 = 48.347 = 49 UNITS                                                                                                                                                                                                                                                                                                                                                                                                                                                                                                                                                                                                                                                                                        | Consulting Engineers<br>Address: 1112 W. Burbank Boulevard<br>Suite 301                                                                                                                                                                                                                                                                                                                                                                                                                                                                                                                                                                                                                                                                                                                                                                                                                                                                                                                                                                                                                                                                                                                                                                                                                                                                                                                                                                                                                                                                                                                                                                                                                                                                                                                                                                                                                                                                                                                                                                                                                                                                                                                                                                                                                                                                                                                                                                                                                                                                                                                                                                                                                                                                                                                                                                                                                                                                                                                                                                                                                 |
| A2.02 2ND FLOOR PLAN<br>A2.03 3RD FLOOR PLAN                          | TOC HOUSING INCENTIVE<br>TIER 3, 70% INCREASE: | 49 X 1.7 = 83.3 = 84 UNITS                                                                                                                                                                                                                                                                                                                                                                                                                                                                                                                                                                                                                                                                                             | Suite 301<br>Burbank, California 91506<br>Ptone: 1.818.559.5500<br>Fax: 1.818.559.5511                                                                                                                                                                                                                                                                                                                                                                                                                                                                                                                                                                                                                                                                                                                                                                                                                                                                                                                                                                                                                                                                                                                                                                                                                                                                                                                                                                                                                                                                                                                                                                                                                                                                                                                                                                                                                                                                                                                                                                                                                                                                                                                                                                                                                                                                                                                                                                                                                                                                                                                                                                                                                                                                                                                                                                                                                                                                                                                                                                                                  |
| A2.04 4TH FLOOR PLAN<br>A2.05 5TH FLOOR PLAN                          | TIER 3, 70% INCREASE:                          | 46 X 1.1 - 60.0 - 64 61816                                                                                                                                                                                                                                                                                                                                                                                                                                                                                                                                                                                                                                                                                             | E-mai: Vahegscematrixenc.com<br>MECHANICAL ENGINEER                                                                                                                                                                                                                                                                                                                                                                                                                                                                                                                                                                                                                                                                                                                                                                                                                                                                                                                                                                                                                                                                                                                                                                                                                                                                                                                                                                                                                                                                                                                                                                                                                                                                                                                                                                                                                                                                                                                                                                                                                                                                                                                                                                                                                                                                                                                                                                                                                                                                                                                                                                                                                                                                                                                                                                                                                                                                                                                                                                                                                                     |
| A2.06 6TH FLOOR PLAN                                                  |                                                |                                                                                                                                                                                                                                                                                                                                                                                                                                                                                                                                                                                                                                                                                                                        | Name: Serge Davolokhanian<br>Fitt: Airplus Engineering Consultants<br>11517 Surbank Boulevard<br>Address: North Hollywood, California 91601                                                                                                                                                                                                                                                                                                                                                                                                                                                                                                                                                                                                                                                                                                                                                                                                                                                                                                                                                                                                                                                                                                                                                                                                                                                                                                                                                                                                                                                                                                                                                                                                                                                                                                                                                                                                                                                                                                                                                                                                                                                                                                                                                                                                                                                                                                                                                                                                                                                                                                                                                                                                                                                                                                                                                                                                                                                                                                                                             |
| A3.01 ELEVATIONS & SECTION                                            | FAR                                            |                                                                                                                                                                                                                                                                                                                                                                                                                                                                                                                                                                                                                                                                                                                        |                                                                                                                                                                                                                                                                                                                                                                                                                                                                                                                                                                                                                                                                                                                                                                                                                                                                                                                                                                                                                                                                                                                                                                                                                                                                                                                                                                                                                                                                                                                                                                                                                                                                                                                                                                                                                                                                                                                                                                                                                                                                                                                                                                                                                                                                                                                                                                                                                                                                                                                                                                                                                                                                                                                                                                                                                                                                                                                                                                                                                                                                                         |
| A3.02 ELEVATIONS & SECTION<br>A3.03 SECTION                           | EAB<br>BUILDABLE                               | 18,963.6 X 1.5 = 56,890.8 S.F.                                                                                                                                                                                                                                                                                                                                                                                                                                                                                                                                                                                                                                                                                         | Phone: 818-080-7583<br>E-mail: <u>airphus@sbcglobal.net</u>                                                                                                                                                                                                                                                                                                                                                                                                                                                                                                                                                                                                                                                                                                                                                                                                                                                                                                                                                                                                                                                                                                                                                                                                                                                                                                                                                                                                                                                                                                                                                                                                                                                                                                                                                                                                                                                                                                                                                                                                                                                                                                                                                                                                                                                                                                                                                                                                                                                                                                                                                                                                                                                                                                                                                                                                                                                                                                                                                                                                                             |
| A3.04 SECTION                                                         | TOC HOUSING INCENTIVE<br>TIER 3, 3.75 FAR      | 18,963 X 3.75 = 71,113.5 S.F.                                                                                                                                                                                                                                                                                                                                                                                                                                                                                                                                                                                                                                                                                          | ELECTRICAL ENGINEERING<br>Name: Henry Abrari, P.E.<br>Firm: Abrari & Associates                                                                                                                                                                                                                                                                                                                                                                                                                                                                                                                                                                                                                                                                                                                                                                                                                                                                                                                                                                                                                                                                                                                                                                                                                                                                                                                                                                                                                                                                                                                                                                                                                                                                                                                                                                                                                                                                                                                                                                                                                                                                                                                                                                                                                                                                                                                                                                                                                                                                                                                                                                                                                                                                                                                                                                                                                                                                                                                                                                                                         |
| A4.01 UNIT ENLARGEMENTS<br>A4.02 UNIT ENLARGEMENTS                    | TOTAL BUILDABLE:                               | 71,113.5 S.F.                                                                                                                                                                                                                                                                                                                                                                                                                                                                                                                                                                                                                                                                                                          | Name: Henry Abrait, P.E.<br>Fin: Abrait & Associates<br>Consulting Decisial Engineers<br>Address: 1713 Standard Avenue<br>Glendake, California 91201<br>Phone: 1318.956, 1900                                                                                                                                                                                                                                                                                                                                                                                                                                                                                                                                                                                                                                                                                                                                                                                                                                                                                                                                                                                                                                                                                                                                                                                                                                                                                                                                                                                                                                                                                                                                                                                                                                                                                                                                                                                                                                                                                                                                                                                                                                                                                                                                                                                                                                                                                                                                                                                                                                                                                                                                                                                                                                                                                                                                                                                                                                                                                                           |
| A4.03 ENLARGED BATHROOMS PLANS & INT.<br>ELEV. ROOM SCHEDULE          | NUMBER OF STORIES ALLOWED :                    | ONLY LIMITED TO HEIGHT, NOT STORIES                                                                                                                                                                                                                                                                                                                                                                                                                                                                                                                                                                                                                                                                                    | Glendale, California 91201<br>Phone: 1.818.956:1900<br>Fax: 1.818.497.0330                                                                                                                                                                                                                                                                                                                                                                                                                                                                                                                                                                                                                                                                                                                                                                                                                                                                                                                                                                                                                                                                                                                                                                                                                                                                                                                                                                                                                                                                                                                                                                                                                                                                                                                                                                                                                                                                                                                                                                                                                                                                                                                                                                                                                                                                                                                                                                                                                                                                                                                                                                                                                                                                                                                                                                                                                                                                                                                                                                                                              |
| A5.01 DOOR TYPES & SCHEDULE<br>A5.02 WINDOW TYPES & SCHEDULE          |                                                |                                                                                                                                                                                                                                                                                                                                                                                                                                                                                                                                                                                                                                                                                                                        | Email mail@abrari.com                                                                                                                                                                                                                                                                                                                                                                                                                                                                                                                                                                                                                                                                                                                                                                                                                                                                                                                                                                                                                                                                                                                                                                                                                                                                                                                                                                                                                                                                                                                                                                                                                                                                                                                                                                                                                                                                                                                                                                                                                                                                                                                                                                                                                                                                                                                                                                                                                                                                                                                                                                                                                                                                                                                                                                                                                                                                                                                                                                                                                                                                   |
| A6.01 STAIR A & B ENLARGEMENTS                                        | HEIGHT :                                       | 45'+22'-0" (TOC. INCENTIVE) = 67'-0" MAX. BUILDING HEIGHT                                                                                                                                                                                                                                                                                                                                                                                                                                                                                                                                                                                                                                                              | Name: Shelley Sparks                                                                                                                                                                                                                                                                                                                                                                                                                                                                                                                                                                                                                                                                                                                                                                                                                                                                                                                                                                                                                                                                                                                                                                                                                                                                                                                                                                                                                                                                                                                                                                                                                                                                                                                                                                                                                                                                                                                                                                                                                                                                                                                                                                                                                                                                                                                                                                                                                                                                                                                                                                                                                                                                                                                                                                                                                                                                                                                                                                                                                                                                    |
| A6.02 STAIR "C" ENLARGEMENT<br>A6.03 STAIR GENERAL DETAILS            | MENU OF TOC BASE INCENTIVES :                  | 1. FLOOR AREA RATIO<br>2. INCREASE IN NUMBER OF UNITS                                                                                                                                                                                                                                                                                                                                                                                                                                                                                                                                                                                                                                                                  | Firm: Harmony Gardena, Inc.<br>Address: 12224 Addison Street<br>Valley Village, California 91607<br>Phone: 1.818.505.9783                                                                                                                                                                                                                                                                                                                                                                                                                                                                                                                                                                                                                                                                                                                                                                                                                                                                                                                                                                                                                                                                                                                                                                                                                                                                                                                                                                                                                                                                                                                                                                                                                                                                                                                                                                                                                                                                                                                                                                                                                                                                                                                                                                                                                                                                                                                                                                                                                                                                                                                                                                                                                                                                                                                                                                                                                                                                                                                                                               |
| A6.04 1 HR. WALL & FLOOR ASSEMBLY<br>DETAILS                          |                                                | 2. INCREASE IN NUMBER OF UNITS<br>3. PARKING REDUCTION TO 0.5 PER UNIT                                                                                                                                                                                                                                                                                                                                                                                                                                                                                                                                                                                                                                                 | Fax 1.818.760.7558<br>Email: Shelley@Harmonygardens.net                                                                                                                                                                                                                                                                                                                                                                                                                                                                                                                                                                                                                                                                                                                                                                                                                                                                                                                                                                                                                                                                                                                                                                                                                                                                                                                                                                                                                                                                                                                                                                                                                                                                                                                                                                                                                                                                                                                                                                                                                                                                                                                                                                                                                                                                                                                                                                                                                                                                                                                                                                                                                                                                                                                                                                                                                                                                                                                                                                                                                                 |
| A6.05 DETAILS                                                         | MENU OF TOC ADDITIONAL<br>INCENTIVES :         | 4. HEIGHT INCREASE 22-0"<br>5. REDUCTION IN YARD SETBACK UTILIZING RAS3 ZONE REQUIREMENT FOR SIDES AND                                                                                                                                                                                                                                                                                                                                                                                                                                                                                                                                                                                                                 | SURVEYOR<br>Name: Neil Hansen<br>Firm: N.C. Hansen, Inc.                                                                                                                                                                                                                                                                                                                                                                                                                                                                                                                                                                                                                                                                                                                                                                                                                                                                                                                                                                                                                                                                                                                                                                                                                                                                                                                                                                                                                                                                                                                                                                                                                                                                                                                                                                                                                                                                                                                                                                                                                                                                                                                                                                                                                                                                                                                                                                                                                                                                                                                                                                                                                                                                                                                                                                                                                                                                                                                                                                                                                                |
| A6.06 3-HR DIV, WALL DETAILS                                          |                                                | REAR<br>6. 25% DECREASE IN REQUIRED OPEN SPACE                                                                                                                                                                                                                                                                                                                                                                                                                                                                                                                                                                                                                                                                         | Address: 1545 Victory Boulevard, 2nd Floor<br>Glendale, California 91201                                                                                                                                                                                                                                                                                                                                                                                                                                                                                                                                                                                                                                                                                                                                                                                                                                                                                                                                                                                                                                                                                                                                                                                                                                                                                                                                                                                                                                                                                                                                                                                                                                                                                                                                                                                                                                                                                                                                                                                                                                                                                                                                                                                                                                                                                                                                                                                                                                                                                                                                                                                                                                                                                                                                                                                                                                                                                                                                                                                                                |
| STRUCTURAL                                                            | UNIT MIX:                                      |                                                                                                                                                                                                                                                                                                                                                                                                                                                                                                                                                                                                                                                                                                                        | Phone: 1.747.215.0667<br>Fax<br>Email:                                                                                                                                                                                                                                                                                                                                                                                                                                                                                                                                                                                                                                                                                                                                                                                                                                                                                                                                                                                                                                                                                                                                                                                                                                                                                                                                                                                                                                                                                                                                                                                                                                                                                                                                                                                                                                                                                                                                                                                                                                                                                                                                                                                                                                                                                                                                                                                                                                                                                                                                                                                                                                                                                                                                                                                                                                                                                                                                                                                                                                                  |
| S-1 GENERAL NOTES & STANDARD DETAIL<br>S-2 FOUNDATION PLAN            |                                                | 1 ter                                                                                                                                                                                                                                                                                                                                                                                                                                                                                                                                                                                                                                                                                                                  | GEOTECHNICAL ENGINEER                                                                                                                                                                                                                                                                                                                                                                                                                                                                                                                                                                                                                                                                                                                                                                                                                                                                                                                                                                                                                                                                                                                                                                                                                                                                                                                                                                                                                                                                                                                                                                                                                                                                                                                                                                                                                                                                                                                                                                                                                                                                                                                                                                                                                                                                                                                                                                                                                                                                                                                                                                                                                                                                                                                                                                                                                                                                                                                                                                                                                                                                   |
| S-3 LEVEL 2 PODIUM DECK REINFORCING<br>LAYOUT PLAN                    |                                                |                                                                                                                                                                                                                                                                                                                                                                                                                                                                                                                                                                                                                                                                                                                        | Name:<br>Firm:<br>Address:                                                                                                                                                                                                                                                                                                                                                                                                                                                                                                                                                                                                                                                                                                                                                                                                                                                                                                                                                                                                                                                                                                                                                                                                                                                                                                                                                                                                                                                                                                                                                                                                                                                                                                                                                                                                                                                                                                                                                                                                                                                                                                                                                                                                                                                                                                                                                                                                                                                                                                                                                                                                                                                                                                                                                                                                                                                                                                                                                                                                                                                              |
| S-3.1 CONCRETE DECK PLAN                                              |                                                | UVIL1<br>UVIL2 15 2 1                                                                                                                                                                                                                                                                                                                                                                                                                                                                                                                                                                                                                                                                                                  | Phone:<br>Fax:<br>Email:                                                                                                                                                                                                                                                                                                                                                                                                                                                                                                                                                                                                                                                                                                                                                                                                                                                                                                                                                                                                                                                                                                                                                                                                                                                                                                                                                                                                                                                                                                                                                                                                                                                                                                                                                                                                                                                                                                                                                                                                                                                                                                                                                                                                                                                                                                                                                                                                                                                                                                                                                                                                                                                                                                                                                                                                                                                                                                                                                                                                                                                                |
| S-5 THIRD & FOUTH FLOOR FRAMING PLAN                                  |                                                | LEVEL 3 16 2 1<br>LEVEL 4 16 2 1                                                                                                                                                                                                                                                                                                                                                                                                                                                                                                                                                                                                                                                                                       | Email                                                                                                                                                                                                                                                                                                                                                                                                                                                                                                                                                                                                                                                                                                                                                                                                                                                                                                                                                                                                                                                                                                                                                                                                                                                                                                                                                                                                                                                                                                                                                                                                                                                                                                                                                                                                                                                                                                                                                                                                                                                                                                                                                                                                                                                                                                                                                                                                                                                                                                                                                                                                                                                                                                                                                                                                                                                                                                                                                                                                                                                                                   |
| S-6 FIFTH FLOOR FRAMING PLAN<br>S-7 PARTIAL ROOF FRAMING PLAN & SIXTH |                                                | LEVEL 5 36 2 1                                                                                                                                                                                                                                                                                                                                                                                                                                                                                                                                                                                                                                                                                                         | Name: SIOF 4 Properties LLC<br>Addess: 8629 S. Vermont Avenue<br>Los Angeles, California 90044<br>Phone: 1.323.305.4648                                                                                                                                                                                                                                                                                                                                                                                                                                                                                                                                                                                                                                                                                                                                                                                                                                                                                                                                                                                                                                                                                                                                                                                                                                                                                                                                                                                                                                                                                                                                                                                                                                                                                                                                                                                                                                                                                                                                                                                                                                                                                                                                                                                                                                                                                                                                                                                                                                                                                                                                                                                                                                                                                                                                                                                                                                                                                                                                                                 |
| FLOOR FRAMING PLAN<br>S-8 TOP ROOF FRAMING PLAN                       |                                                | LEVEL 6 8 1 0<br>TOTAL 71 9 4 54                                                                                                                                                                                                                                                                                                                                                                                                                                                                                                                                                                                                                                                                                       | Los Angeles, California 90044<br>Ptone: 1.323.308.4848<br>Email: claire@solaimpact.com                                                                                                                                                                                                                                                                                                                                                                                                                                                                                                                                                                                                                                                                                                                                                                                                                                                                                                                                                                                                                                                                                                                                                                                                                                                                                                                                                                                                                                                                                                                                                                                                                                                                                                                                                                                                                                                                                                                                                                                                                                                                                                                                                                                                                                                                                                                                                                                                                                                                                                                                                                                                                                                                                                                                                                                                                                                                                                                                                                                                  |
| S-9 DETAILS                                                           |                                                | 11% SET ASIDE FOR LOW INCOME=9.24 (10 UNITS)                                                                                                                                                                                                                                                                                                                                                                                                                                                                                                                                                                                                                                                                           | Eller canagorampacton                                                                                                                                                                                                                                                                                                                                                                                                                                                                                                                                                                                                                                                                                                                                                                                                                                                                                                                                                                                                                                                                                                                                                                                                                                                                                                                                                                                                                                                                                                                                                                                                                                                                                                                                                                                                                                                                                                                                                                                                                                                                                                                                                                                                                                                                                                                                                                                                                                                                                                                                                                                                                                                                                                                                                                                                                                                                                                                                                                                                                                                                   |
| S-10 DETAILS<br>S-11 DETAILS                                          | PARKING REQUIRED:                              | 84 UNITS @ 0.5 PER UNIT = 42                                                                                                                                                                                                                                                                                                                                                                                                                                                                                                                                                                                                                                                                                           |                                                                                                                                                                                                                                                                                                                                                                                                                                                                                                                                                                                                                                                                                                                                                                                                                                                                                                                                                                                                                                                                                                                                                                                                                                                                                                                                                                                                                                                                                                                                                                                                                                                                                                                                                                                                                                                                                                                                                                                                                                                                                                                                                                                                                                                                                                                                                                                                                                                                                                                                                                                                                                                                                                                                                                                                                                                                                                                                                                                                                                                                                         |
| S-12 DETAILS<br>LANDSCAPING                                           |                                                |                                                                                                                                                                                                                                                                                                                                                                                                                                                                                                                                                                                                                                                                                                                        |                                                                                                                                                                                                                                                                                                                                                                                                                                                                                                                                                                                                                                                                                                                                                                                                                                                                                                                                                                                                                                                                                                                                                                                                                                                                                                                                                                                                                                                                                                                                                                                                                                                                                                                                                                                                                                                                                                                                                                                                                                                                                                                                                                                                                                                                                                                                                                                                                                                                                                                                                                                                                                                                                                                                                                                                                                                                                                                                                                                                                                                                                         |
| L1 LANDSCAPE PLAN                                                     | BICYCLE PARKING REQUIRED                       | 84 UNIT LONG TERM SHORT TERM                                                                                                                                                                                                                                                                                                                                                                                                                                                                                                                                                                                                                                                                                           |                                                                                                                                                                                                                                                                                                                                                                                                                                                                                                                                                                                                                                                                                                                                                                                                                                                                                                                                                                                                                                                                                                                                                                                                                                                                                                                                                                                                                                                                                                                                                                                                                                                                                                                                                                                                                                                                                                                                                                                                                                                                                                                                                                                                                                                                                                                                                                                                                                                                                                                                                                                                                                                                                                                                                                                                                                                                                                                                                                                                                                                                                         |
| ILZ URRIGATION PLAN                                                   |                                                |                                                                                                                                                                                                                                                                                                                                                                                                                                                                                                                                                                                                                                                                                                                        |                                                                                                                                                                                                                                                                                                                                                                                                                                                                                                                                                                                                                                                                                                                                                                                                                                                                                                                                                                                                                                                                                                                                                                                                                                                                                                                                                                                                                                                                                                                                                                                                                                                                                                                                                                                                                                                                                                                                                                                                                                                                                                                                                                                                                                                                                                                                                                                                                                                                                                                                                                                                                                                                                                                                                                                                                                                                                                                                                                                                                                                                                         |
| L2 IRRIGATION PLAN<br>L3 LANDSCAPE DETAIN & SPECIFICATION             |                                                |                                                                                                                                                                                                                                                                                                                                                                                                                                                                                                                                                                                                                                                                                                                        |                                                                                                                                                                                                                                                                                                                                                                                                                                                                                                                                                                                                                                                                                                                                                                                                                                                                                                                                                                                                                                                                                                                                                                                                                                                                                                                                                                                                                                                                                                                                                                                                                                                                                                                                                                                                                                                                                                                                                                                                                                                                                                                                                                                                                                                                                                                                                                                                                                                                                                                                                                                                                                                                                                                                                                                                                                                                                                                                                                                                                                                                                         |
| L2 IRRIGATION PLAN<br>L3 LANDSCAPE DETAIN & SPECIFICATION             |                                                | @ 1 PER UNITS FOR 1-25 25<br>@ 1 PER 1.5 UNITS 25-100 38<br>@ 1 PER 10 UNITS FOR 1-25 2.5                                                                                                                                                                                                                                                                                                                                                                                                                                                                                                                                                                                                                              |                                                                                                                                                                                                                                                                                                                                                                                                                                                                                                                                                                                                                                                                                                                                                                                                                                                                                                                                                                                                                                                                                                                                                                                                                                                                                                                                                                                                                                                                                                                                                                                                                                                                                                                                                                                                                                                                                                                                                                                                                                                                                                                                                                                                                                                                                                                                                                                                                                                                                                                                                                                                                                                                                                                                                                                                                                                                                                                                                                                                                                                                                         |
| L2 IIRRIGATION PLAN<br>L3 LANDSCAPE DETAIN & SPECIFICATION            |                                                | @ 1 PER UNIT FOR 1-25         25           @ 1 PER 1.5 UNITS 25-100         38           @ 1 PER 10 UNITS FOR 1-25         2.5                                                                                                                                                                                                                                                                                                                                                                                                                                                                                                                                                                                         |                                                                                                                                                                                                                                                                                                                                                                                                                                                                                                                                                                                                                                                                                                                                                                                                                                                                                                                                                                                                                                                                                                                                                                                                                                                                                                                                                                                                                                                                                                                                                                                                                                                                                                                                                                                                                                                                                                                                                                                                                                                                                                                                                                                                                                                                                                                                                                                                                                                                                                                                                                                                                                                                                                                                                                                                                                                                                                                                                                                                                                                                                         |
| L2 IIRRIGATON PLAN<br>L3 LANDSCAPE DETAIN & SPECIFICATION             | PARKING AND BICYCLE PROVIDED                   | @1 PER IJUTTOR 1-25         25           @1 PER IJUTTOR 1-25         25           @1 PER IJUTTOR 2-10:0         2           @1 PER IJUTTOR 1-25         2           ID TOTAL:         65                                                                                                                                                                                                                                                                                                                                                                                                       |                                                                                                                                                                                                                                                                                                                                                                                                                                                                                                                                                                                                                                                                                                                                                                                                                                                                                                                                                                                                                                                                                                                                                                                                                                                                                                                                                                                                                                                                                                                                                                                                                                                                                                                                                                                                                                                                                                                                                                                                                                                                                                                                                                                                                                                                                                                                                                                                                                                                                                                                                                                                                                                                                                                                                                                                                                                                                                                                                                                                                                                                                         |
| L2 IRRIGATION PLAN<br>L3 LANDSCAPE DETAIN & SPECIFICATION             | PARKING AND BICYCLE PROVIDED                   | (2) 1 PER UNIT FOR 1-25 25<br>(2) 1 PER 15 UNITS 25-00 38<br>(2) 1 PER 10 UNITS FOR 1-25 2.5<br>(2) 1 PER 10 UNITS FOR 25-100 <u>4</u>                                                                                                                                                                                                                                                                                                                                                                                                                                                                                                                                                                                 | No. Revisions Date                                                                                                                                                                                                                                                                                                                                                                                                                                                                                                                                                                                                                                                                                                                                                                                                                                                                                                                                                                                                                                                                                                                                                                                                                                                                                                                                                                                                                                                                                                                                                                                                                                                                                                                                                                                                                                                                                                                                                                                                                                                                                                                                                                                                                                                                                                                                                                                                                                                                                                                                                                                                                                                                                                                                                                                                                                                                                                                                                                                                                                                                      |
| L2 IPRIGATION PLAN<br>L3 LANDSCAPE DETAIN & SPECIFICATION             |                                                | @1 FER UNIT FOR 1-25         25           @1 FER 15 UNITS 2-100         38           @1 FER 15 UNITS FOR 2-25         2.5           @1 FER 16 UNITS FOR 2-5-100         4           TOTAL:         65         7           HC <std< td="">         COMP.         LONG TERM         SHORT TERM</std<>                                                                                                                                                                                                                                                                                                                                                                                                                    | No: Revisions Data                                                                                                                                                                                                                                                                                                                                                                                                                                                                                                                                                                                                                                                                                                                                                                                                                                                                                                                                                                                                                                                                                                                                                                                                                                                                                                                                                                                                                                                                                                                                                                                                                                                                                                                                                                                                                                                                                                                                                                                                                                                                                                                                                                                                                                                                                                                                                                                                                                                                                                                                                                                                                                                                                                                                                                                                                                                                                                                                                                                                                                                                      |
| L2 IPRIGATION PLAN<br>L3 LANDSCAPE DETAIN & SPECIFICATION             | L                                              | @) FER UNIT FOR 1-25         25           @) FER UNITS FOR 2-5         2-5           @) FER 10 UNITS FOR 2-5100         4           TOTAL:         65         7 <u>HC</u> STD COMP.         LONG TERM SHORT TERM           EVEL 1         2         0                                                                                                                                                                                                                                                                                                                                                                                                                                                                  | No. Revisions Date                                                                                                                                                                                                                                                                                                                                                                                                                                                                                                                                                                                                                                                                                                                                                                                                                                                                                                                                                                                                                                                                                                                                                                                                                                                                                                                                                                                                                                                                                                                                                                                                                                                                                                                                                                                                                                                                                                                                                                                                                                                                                                                                                                                                                                                                                                                                                                                                                                                                                                                                                                                                                                                                                                                                                                                                                                                                                                                                                                                                                                                                      |
| L2 IRREGATION PLAN<br>L3 LANDSCAPE DETAIN & SPECIFICATION             | L                                              | @) FER UNIT FOR 1-25         25           @) FER UNITS FOR 2-5         2-5           @) FER 10 UNITS FOR 2-5100         4           TOTAL:         65         7 <u>HC</u> STD COMP.         LONG TERM SHORT TERM           EVEL 1         2         0                                                                                                                                                                                                                                                                                                                                                                                                                                                                  | No.         Dela           Image: Constraint of the second seco                                                                                                                                                                                                                                                                                                                                                                                                                                                                                                                                                                                                                                                                                                                                                                                                                                                                                                                                                                                                                    |
| L2 IRRIGATION PLAN<br>L3 LUNDSCAPE DETAIN & SPECIFICATION             | L                                              | @) FER UNIT FOR 1-25         25           @) FER UNITS FOR 2-5         2-5           @) FER 10 UNITS FOR 2-5100         4           TOTAL:         65         7 <u>HC</u> STD COMP.         LONG TERM SHORT TERM           EVEL 1         2         0                                                                                                                                                                                                                                                                                                                                                                                                                                                                  | No.         Revisions         Data                                                                                                                                                                                                                                                                                                                                                                                                                                                                                                                                                                                                                                                                                                                                                                                                                                                                                                                                                                                                                                                                                                                                                                                                                                                                                                                                                                                                                                                                                                                                                                                                                                                                                                                                                                                                                                                                                                                                                                                                                                                                                                                                                                                                                                                                                                                                                                                                                                                                                                                                                                                                                                                                                                                                                                                                                                                                                                                                                                                                                                                      |
| L2 IRRIGATION PLAN<br>L3 LANDSCAPE DETAIN & SPECIFICATION             | Т                                              | @1 PER UNIT FOR 1-25         25           @1 PER 1.5 UNITS 2-50:0         30           @1 PER 1.5 UNITS FOR 25-100         4           TOTAL:         65           HC         STD           LONG TERM         SHORT TERM           EVEL 1         2           YTAL         42           TOTAL         65                                                                                                                                                                                                                                                                                                                                                                                                               | No Reduins Das                                                                                                                                                                                                                                                                                                                                                                                                                                                                                                                                                                                                                                                                                                                                                                                                                                                                                                                                                                                                                                                                                                                                                                                                                                                                                                                                                                                                                                                                                                                                                                                                                                                                                                                                                                                                                                                                                                                                                                                                                                                                                                                                                                                                                                                                                                                                                                                                                                                                                                                                                                                                                                                                                                                                                                                                                                                                                                                                                                                                                                                                          |
| L2 IRRIGATION PLAN<br>L3 LANDSCAPE DETAIN & SPECIFICATION             | L                                              | @1 PER UNIT FOR 1-25         25           @1 PER 1.5 UNITS 2-50:0         30           @1 PER 1.5 UNITS FOR 25-100         4           TOTAL:         65           HC         STD           LONG TERM         SHORT TERM           EVEL 1         2           YTAL         42           TOTAL         65                                                                                                                                                                                                                                                                                                                                                                                                               | Ro. Revisions Date                                                                                                                                                                                                                                                                                                                                                                                                                                                                                                                                                                                                                                                                                                                                                                                                                                                                                                                                                                                                                                                                                                                                                                                                                                                                                                                                                                                                                                                                                                                                                                                                                                                                                                                                                                                                                                                                                                                                                                                                                                                                                                                                                                                                                                                                                                                                                                                                                                                                                                                                                                                                                                                                                                                                                                                                                                                                                                                                                                                                                                                                      |
| L2 IRRIGATION PLAN<br>L3 LUNDSCAPE DETAIN & SPECIFICATION             | Т                                              | @1 PER UNIT FOR 1-25         25           @1 PER 1.5 UNITS 2-50:0         30           @1 PER 1.5 UNITS FOR 25-100         4           TOTAL:         65           HC         STD           LONG TERM         SHORT TERM           EVEL 1         2           YTAL         42           TOTAL         65                                                                                                                                                                                                                                                                                                                                                                                                               | No.         Revisions         Data                                                                                                                                                                                                                                                                                                                                                                                                                                                                                                                                                                                                                                                                                                                                                                                                                                                                                                                                                                                                                                                                                                                                                                                                                                                                                                                                                                                                                                                                                                                                                                                                                                                                                                                                                                                                                                                                                                                                                                                                                                                                                                                                                                                                                                                                                                                                                                                                                                                                                                                                                                                                                                                                                                                                                                                                                                                                                                                                                                                                                                                      |
| L2 IRRIGATION PLAN<br>L3 LIANDSCAPE DETAIN & SPECIFICATION            | Т                                              | @1 PER UNIT FOR 1-25         25           @1 PER 1.5 UNITS 2-50:0         30           @1 PER 1.5 UNITS FOR 25-100         4           TOTAL:         65           HC         STD           LONG TERM         SHORT TERM           EVEL 1         2           YTAL         42           TOTAL         65                                                                                                                                                                                                                                                                                                                                                                                                               | No.         Des           -         -           -         -           -         -           -         -           -         -           -         -           -         -           -         -           -         -           -         -           -         -           -         -           -         -           -         -           -         -           -         -           -         -           -         -                                                                                                                                                                                                                                                                                                                                                                                                                                                                                                                                                                                                                                                                                                                                                                                                                                                                                                                                                                                                                                                                                                                                                                                                                                                                                                                                                                                                                                                                                                                                                                                                                                                                                                                                                                                                                                                                                                                                                                                                                                                                                                                                                                                                                                                                                                                                                                                                                                                                                                                                                                                                                                                             |
| L2 IRRIGATION PLAN<br>L3 LANDSCAPE DETAIN & SPECIFICATION             | Т                                              | @1 PER UNIT FOR 1-25         25           @1 PER 1.5 UNITS 2-50:0         30           @1 PER 1.5 UNITS FOR 25-100         4           TOTAL:         65           HC         STD           LONG TERM         SHORT TERM           EVEL 1         2           YTAL         42           TOTAL         65                                                                                                                                                                                                                                                                                                                                                                                                               | No Reduins Data                                                                                                                                                                                                                                                                                                                                                                                                                                                                                                                                                                                                                                                                                                                                                                                                                                                                                                                                                                                                                                                                                                                                                                                                                                                                                                                                                                                                                                                                                                                                                                                                                                                                                                                                                                                                                                                                                                                                                                                                                                                                                                                                                                                                                                                                                                                                                                                                                                                                                                                                                                                                                                                                                                                                                                                                                                                                                                                                                                                                                                                                         |
| LZ IPRIGATION PLAN<br>L3 LANDSCAPE DETAIN & SPECIFICATION             | Т                                              | @1 PER UNIT FOR 1-25         25           @1 PER 1.5 UNITS 2-50:0         30           @1 PER 1.5 UNITS FOR 25-100         4           TOTAL:         65           HC         STD           LONG TERM         SHORT TERM           EVEL 1         2           YTAL         42           TOTAL         65                                                                                                                                                                                                                                                                                                                                                                                                               | Revisions         Date                                                                                                                                                                                                                                                                                                                                                                                                                                                                                                                                                                                                                                                                                                                                                                                                                                                                                                                                                                                                                                                                                                                                                                                                                                                                                                                                                                                                                                                                                                                                                                                                                                                                                                                                                                                                                                                                                                                                                                                                                                                                                                                                                                                                                                                                                                                                                                                                                                                                                                                                                                                                                                                                                                                                                                                                                                                                                                                                                                                                                                                                  |
| L2 IRRIGATION PLAN<br>L3 LUNDSCAPE DETAIN & SPECIFICATION             | Т                                              | @1 PER UNIT FOR 1-25         25           @1 PER 1.5 UNITS 2-50:0         30           @1 PER 1.5 UNITS FOR 25-100         4           TOTAL:         65           HC         STD           LONG TERM         SHORT TERM           EVEL 1         2           YTAL         42           TOTAL         65                                                                                                                                                                                                                                                                                                                                                                                                               | No.         Revisions         Data           Image: Image and the second se                                                                                                                                                                                                                                                                                                                                                                                                                                                                                                                                                                                                                                                                                                                                                                                                                                                                                                                                                                                                                             |
| L2 IRRIGATION PLAN<br>L3 LIANDSCAPE DETAIN & SPECIFICATION            | Т                                              | @ I PER UNIT FOR 1-25       25         @ I PER UNITS FOR 2-5 100       2.5         @ I PER 10 UNITS FOR 2-5 100       4         TOTAL:       65       7 <u>HC</u> STD <u>COMP</u> LONG TERM         EVEL 1       2       40       0         DTAL       42 PARKING SPACES       65       7         STAL       42 PARKING SPACES       65       7                                                                                                                                                                                                                                                                                                                                                                        | No         Dela           -         -           -         -           -         -           -         -           -         -           -         -           -         -           -         -           -         -           -         -           -         -           -         -           -         -           -         -           -         -           -         -           -         -           -         -           -         -           -         -           -         -           -         -           -         -           -         -           -         -           -         -           -         -           -         -                                                                                                                                                                                                                                                                                                                                                                                                                                                                                                                                                                                                                                                                                                                                                                                                                                                                                                                                                                                                                                                                                                                                                                                                                                                                                                                                                                                                                                                                                                                                                                                                                                                                                                                                                                                                                                                                                                                                                                                                                                                                                                                                                                                                                                                                                                                                                                                                                                 |
| L2 IRRIGATION PLAN<br>L3 LANDSCAPE DETAIN & SPECIFICATION             | Т                                              | @ I PER UNIT FOR 1-25       25         @ I PER UNITS FOR 2-5 100       2.5         @ I PER 10 UNITS FOR 2-5 100       4         TOTAL:       65       7 <u>HC</u> STD <u>COMP</u> LONG TERM         EVEL 1       2       40       0         DTAL       42 PARKING SPACES       65       7         STAL       42 PARKING SPACES       65       7                                                                                                                                                                                                                                                                                                                                                                        | SoLa IMPACT -                                                                                                                                                                                                                                                                                                                                                                                                                                                                                                                                                                                                                                                                                                                                                                                                                                                                                                                                                                                                                                                                                                                                                                                                                                                                                                                                                                                                                                                                                                                                                                                                                                                                                                                                                                                                                                                                                                                                                                                                                                                                                                                                                                                                                                                                                                                                                                                                                                                                                                                                                                                                                                                                                                                                                                                                                                                                                                                                                                                                                                                                           |
| L2 IRRIGATION PLAN<br>L3 UNROSCAPE DETAIN & SPECIFICATION             | Т                                              | @ I PER UNIT FOR 1-25       25         @ I PER UNITS FOR 2-5 100       2.5         @ I PER 10 UNITS FOR 2-5 100       4         TOTAL:       65       7 <u>HC</u> STD <u>COMP</u> LONG TERM         EVEL 1       2       40       0         DTAL       42 PARKING SPACES       65       7         STAL       42 PARKING SPACES       65       7                                                                                                                                                                                                                                                                                                                                                                        | SoLa IMPACT -<br>MAIN STREET                                                                                                                                                                                                                                                                                                                                                                                                                                                                                                                                                                                                                                                                                                                                                                                                                                                                                                                                                                                                                                                                                                                                                                                                                                                                                                                                                                                                                                                                                                                                                                                                                                                                                                                                                                                                                                                                                                                                                                                                                                                                                                                                                                                                                                                                                                                                                                                                                                                                                                                                                                                                                                                                                                                                                                                                                                                                                                                                                                                                                                                            |
| L2 IRRIGATION PLAN<br>L3 UNROSCAPE DETAIN & SPECIFICATION             | L<br>ZONING CODE FLOOR AREA: 47.2              | @ I PER UNIT FOR 1-25       25         @ I PER UNITS FOR 2-5 100       2.5         @ I PER 10 UNITS FOR 2-5 100       4         TOTAL:       65       7 <u>HC</u> STD <u>COMP</u> LONG TERM         EVEL 1       2       40       0         DTAL       42 PARKING SPACES       65       7         STAL       42 PARKING SPACES       65       7                                                                                                                                                                                                                                                                                                                                                                        | SoLa IMPACT -<br>MAIN STREET<br>CD02                                                                                                                                                                                                                                                                                                                                                                                                                                                                                                                                                                                                                                                                                                                                                                                                                                                                                                                                                                                                                                                                                                                                                                                                                                                                                                                                                                                                                                                                                                                                                                                                                                                                                                                                                                                                                                                                                                                                                                                                                                                                                                                                                                                                                                                                                                                                                                                                                                                                                                                                                                                                                                                                                                                                                                                                                                                                                                                                                                                                                                                    |
| L2 IRRIGATION PLAN<br>L3 UNROSCAPE DETAIN & SPECIFICATION             | Т                                              | B: FER UNIT FOR 1-25       25         B: TER UNITS FOR 2-5:00       2.5         B: TER 10 UNITS FOR 25:00       2.5         TOTAL:       65       7 <u>HC: STDCOMPLONG TERM_SHORT TERM</u> EVEL 1       2.40       0         OTAL       42 PARKING SPACES       65       7         374       42 PARKING SPACES       65       7                                                                                                                                                                                                                                                                                                                                                                                        | SoLa IMPACT -<br>MAIN STREET                                                                                                                                                                                                                                                                                                                                                                                                                                                                                                                                                                                                                                                                                                                                                                                                                                                                                                                                                                                                                                                                                                                                                                                                                                                                                                                                                                                                                                                                                                                                                                                                                                                                                                                                                                                                                                                                                                                                                                                                                                                                                                                                                                                                                                                                                                                                                                                                                                                                                                                                                                                                                                                                                                                                                                                                                                                                                                                                                                                                                                                            |
| L2 IRRIGATION PLAN<br>L3 LANDSCAPE DETAIN & SPECIFICATION             | L<br>ZONING CODE FLOOR AREA: 47.2              | @ I PER UNIT FOR 1-25       25         @ I PER UNITS FOR 2-5 100       2.5         @ I PER 10 UNITS FOR 2-5 100       4         TOTAL:       65       7 <u>HC</u> STD <u>COMP</u> LONG TERM         EVEL 1       2       40       0         DTAL       42 PARKING SPACES       65       7         STAL       42 PARKING SPACES       65       7                                                                                                                                                                                                                                                                                                                                                                        | SoLa IMPACT -<br>MAIN STREET<br>CD02                                                                                                                                                                                                                                                                                                                                                                                                                                                                                                                                                                                                                                                                                                                                                                                                                                                                                                                                                                                                                                                                                                                                                                                                                                                                                                                                                                                                                                                                                                                                                                                                                                                                                                                                                                                                                                                                                                                                                                                                                                                                                                                                                                                                                                                                                                                                                                                                                                                                                                                                                                                                                                                                                                                                                                                                                                                                                                                                                                                                                                                    |
| L2 IRRIGATION PLAN<br>L3 UNRISCAPE DETAIN & SPECIFICATION             | L<br>ZONING CODE FLOOR AREA: 47.2              | 8) FER UNIT FOR 1-25       25         9) FER UNITS FOR 2-510       2.5         10 FER UNITS FOR 2-510       4         TOTAL:       65         12 JAN       40         OTAL       2.40         OTAL       2.40         OTAL       2.40         OTAL       2.40         OTAL       4.2 PARKING SPACES       65         514 SOLFT       514 SOLFT                                                                                                                                                            | SoLa IMPACT -<br>MAIN STREET<br>CD02                                                                                                                                                                                                                                                                                                                                                                                                                                                                                                                                                                                                                                                                                                                                                                                                                                                                                                                                                                                                                                                                                                                                                                                                                                                                                                                                                                                                                                                                                                                                                                                                                                                                                                                                                                                                                                                                                                                                                                                                                                                                                                                                                                                                                                                                                                                                                                                                                                                                                                                                                                                                                                                                                                                                                                                                                                                                                                                                                                                                                                                    |
| L2 IRRIGATION PLAN<br>L3 UNROSCAPE DETAIN & SPECIFICATION             | L<br>ZONING CODE FLOOR AREA: 47.2              | B: I FER UNIT FOR 1-25       25         B: I FER UNITS FOR 2-510       2.5         B: I FER UNITS FOR 2-510       2.5         B: I FER UNITS FOR 2-510       2.5         TOTAL:       65       7         HC       STD       _ OMP       LONG TERM         VIII       2.40       0       0         OTAL       2.40       0       0         OTAL       4.2 PARKING SPACES       65       7                                                                                                                                                                                                                                                                                                                               | Sola IMPACT -<br>MAIN STREET<br>CDI2<br>1100-1142 IZCHARDA                                                                                                                                                                                                                                                                                                                                                                                                                                                                                                                                                                                                                                                                                                                                                                                                                                                                                                                                                                                                                                                                                                                                                                                                                                                                                                                                                                                                                                                                                                                                                                                                                                                                                                                                                                                                                                                                                                                                                                                                                                                                                                                                                                                                                                                                                                                                                                                                                                                                                                                                                                                                                                                                                                                                                                                                                                                                                                                                                                                                                              |
| L2 IRRIGATION PLAN<br>L3 LUNDSCAPE DETAIN & SPECIFICATION             | L<br>ZONING CODE FLOOR AREA: 47.2              | 8) FER UNIT FOR 1-25       25         9) FER UNITS FOR 2-510       2.5         9) FER UNITS FOR 2-510       2.5         4) TOTAL:       65       7         HC       STD      OMP       LONG TERM         VICI       2.40       0       0         OTAL:       2.40       0       0         OTAL       4.2 PARKING SPACES       65       7         St4 SCLFT       0       0       0       0         Difference       0       0       0       0         OTAL       4.2 PARKING SPACES       65       7         St4 SCLFT       0       0       0       0 | SoLa IMPACE -<br>MAIN STREET<br>CD02<br>INDE THE Dana New Data La Argans.                                                                                                                                                                                                                                                                                                                                                                                                                                                                                                                                                                                                                                                                                                                                                                                                                                                                                                                                                                                                                                                                                                                                                                                                                                                                                                                                                                                                                                                                                                                                                                                                                                                                                                                                                                                                                                                                                                                                                                                                                                                                                                                                                                                                                                                                                                                                                                                                                                                                                                                                                                                                                                                                                                                                                                                                                                                                                                                                                                                                               |
| L2 IRRIGATION PLAN<br>L3 LANDSCAPE DETAIN & SPECIFICATION             | L<br>ZONING CODE FLOOR AREA: 47.2              | B: I FER UNIT FOR 1-25       25         B: I FER UNITS FOR 2-510       2.5         B: I FER UNITS FOR 2-510       2.5         B: I FER UNITS FOR 2-510       2.5         TOTAL:       65       7         HC       STD       _ OMP       LONG TERM         VIII       2.40       0       0         OTAL       2.40       0       0         OTAL       4.2 PARKING SPACES       65       7                                                                                                                                                                                                                                                                                                                               | SoLa IMPACT -<br>MAIN STREET<br>CD02<br>INSCI 1160 Bank Mark La Argen.                                                                                                                                                                                                                                                                                                                                                                                                                                                                                                                                                                                                                                                                                                                                                                                                                                                                                                                                                                                                                                                                                                                                                                                                                                                                                                                                                                                                                                                                                                                                                                                                                                                                                                                                                                                                                                                                                                                                                                                                                                                                                                                                                                                                                                                                                                                                                                                                                                                                                                                                                                                                                                                                                                                                                                                                                                                                                                                                                                                                                  |
| L2 IRROLATION PLAN<br>L3 UNROSCAPE DETAIN & SPECIFICATION             | L<br>ZONING CODE FLOOR AREA: 47.2              | 81 FER UNIT FOR 1-25       25         91 FER UNITS FOR 2-510       2.5         91 FER UNITS FOR 2-510       2.5         91 FER UNITS FOR 2-510       2.5         1 FER UNITS FOR 2-510       4         TOTAL:       65         65       7         HC STDCOMP.       LONG TERM SHORT TERM         EVEL 1       2.40       0         OTAL       42 PARKING SPACES       65       7         Std SOLFT       5       7                                                                                                                                                                             | SoLa IMPACT -<br>MAIN STREET<br>CD02<br>INDE 1160 Earl Mar La Arguns<br>CD02                                                                                                                                                                                                                                                                                                                                                                                                                                                                                                                                                                                                                                                                                                                                                                                                                                                                                                                                                                                                                                                                                                                                                                                                                                                                                                                                                                                                                                                                                                                                                                                                                                                                                                                                                                                                                                                                                                                                                                                                                                                                                                                                                                                                                                                                                                                                                                                                                                                                                                                                                                                                                                                                                                                                                                                                                                                                                                                                                                                                            |
| L2 IRRIGATION PLAN<br>L3 UNROSCAPE DETAIN & SPECIFICATION             | L<br>ZONING CODE FLOOR AREA: 47.2              | 81 FER UNIT FOR 1-25       25         91 FER UNITS FOR 2-510       2.5         91 FER UNITS FOR 2-510       2.5         91 FER UNITS FOR 2-510       2.5         1 FER UNITS FOR 2-510       4         TOTAL:       65         65       7         HC STDCOMP.       LONG TERM SHORT TERM         EVEL 1       2.40       0         OTAL       42 PARKING SPACES       65       7         Std SOLFT       5       7                                                                                                                                                                             | Sola IMPACT<br>MAIN STREET<br>CDO2<br>100-1162 Reset                                                                                                                                                                                                                                                                                                                                                                                                                                                                                                                                                                                                                                                                                                                                                                                                                                                                                                                                                                                                                                                                                                                                                                                                                                                                                                                                                                                                                                                                                                                                                                                                                                                                                                                                                                                                                                                                                                                                                                                                                                                                                                                                                                                                                                                                                                                                                                                                                                                                                                                                                                                                                                                                                                                                                                                                                                                                                                                                                                                                                                    |
| L2 IRRIGATION PLAN<br>L3 LUNDSCAPE DETAIN & SPECIFICATION             |                                                | 8) FER UNIT FOR 1-25       25         9) FER UNITS FOR 2-510       2.5         10 FER UNITS FOR 2-510       2.5         11 FER UNITS FOR 2-510       2.5         12 FER UNITS FOR 2-510       2.5         12 EXEL       2.40         0 JTAL       2.40         0 JTAL       4.2 PARKING SPACES       65         544 SOFT       544 SOFT                                                                                                                                                                                                            | SoLa IMPACT -<br>MAIN STREET<br>CD02<br>INSCI 1160 Bank Mark La Argen.                                                                                                                                                                                                                                                                                                                                                                                                                                                                                                                                                                                                                                                                                                                                                                                                                                                                                                                                                                                                                                                                                                                                                                                                                                                                                                                                                                                                                                                                                                                                                                                                                                                                                                                                                                                                                                                                                                                                                                                                                                                                                                                                                                                                                                                                                                                                                                                                                                                                                                                                                                                                                                                                                                                                                                                                                                                                                                                                                                                                                  |
| L2 IRRIGATION PLAN<br>3 LANDSCAPE DETAIN & SPECIFICATION              |                                                | 8) FER UNIT FOR 1-25       25         9) FER UNITS FOR 2-510       2.5         10 FER UNITS FOR 2-510       2.5         11 FER UNITS FOR 2-510       2.5         12 FER UNITS FOR 2-510       2.5         12 EXEL       2.40         0 JTAL       2.40         0 JTAL       4.2 PARKING SPACES       65         544 SOFT       544 SOFT                                                                                                                                                                                                            | SoLa IMPACT -<br>MAIN STREET<br>CD02<br>IND: IND MARK THE<br>MAIN STREET<br>CD02<br>IND: IND MARK THE<br>CANON WITH<br>CONTRACT<br>IND: IND MARK THE<br>CONTRACT -<br>MAIN STREET<br>CONTRACT -<br>MAIN                                                                                                                                                                                                                                                                                                                                                                                                       |
| L2 IRROLATION PLAN<br>L3 LUNDSCAPE DETAIN & SPECIFICATION             | L<br>ZONING CODE FLOOR AREA: 47.2              | 8) FER UNIT FOR 1-25       25         9) FER UNITS FOR 2-510       2.5         10 FER UNITS FOR 2-510       2.5         11 FER UNITS FOR 2-510       2.5         12 FER UNITS FOR 2-510       2.5         12 EXEL       2.40         0 JTAL       2.40         0 JTAL       4.2 PARKING SPACES       65         544 SOFT       544 SOFT                                                                                                                                                                                                            | Sola IMPACT-<br>MAIN STREET<br>DOOD<br>1150-1150 Canada Cana                                                                                                                                                                                                                                                                                                                                                                                                                                                                                                                                                                                                                                                                                                                                                                                                                                                                                                                                                 |
| L2 IRRIGATION PLAN<br>L3 LUNDSCAPE DETAIN & SPECIFICATION             |                                                | 8) FER UNIT FOR 1-25       25         9) FER UNITS FOR 2-510       2.5         4) TOTAL:       65       7         HC       STD       COMP       LONG TERM       SHORT TERM         EVEL 1       2       40       0       3         STAL       42 PARKING SPACES       65       7         STAL       55       7       54 SQ.FT       55                                                                                                                                                         | SoLa IMPACT-<br>MAIN STREET<br>CDO2<br>INSTREET<br>CDO2<br>INSTREET<br>CDO2<br>INSTREET<br>CDO2<br>INSTREET<br>CO2<br>INSTREET<br>CDO2<br>INSTREET<br>CO2<br>INSTREET<br>CO2<br>INSTREET<br>CO2<br>INSTREET<br>CO2<br>INSTREET<br>CO2<br>INSTREET<br>CO2<br>INSTREET<br>CO2<br>INSTREET<br>CO2<br>INSTREET<br>CO2<br>INSTREET<br>CO2<br>INSTREET<br>CO2<br>INSTREET<br>CO2<br>INSTREET<br>CO2<br>INSTREET<br>CO2<br>INSTREET<br>CO2<br>INSTREET<br>CO2<br>INSTREET<br>CO2<br>INSTREET<br>CO2<br>INSTREET<br>CO2<br>INSTREET<br>CO2<br>INSTREET<br>CO2<br>INSTREET<br>CO2<br>INSTREET<br>CO2<br>INSTREET<br>CO2<br>INSTREET<br>CO2<br>INSTREET<br>CO2<br>INSTREET<br>CO2<br>INSTREET<br>CO2<br>INSTREET<br>CO2<br>INSTREET<br>CO2<br>INSTREET<br>CO2<br>INSTREET<br>CO2<br>INSTREET<br>CO2<br>INSTREET<br>CO2<br>INSTREET<br>CO2<br>INSTREET<br>CO2<br>INSTREET<br>CO2<br>INSTREET<br>CO2<br>INSTREET<br>CO2<br>INSTREET<br>CO2<br>INSTREET<br>CO2<br>INSTREET<br>CO2<br>INSTREET<br>CO2<br>INSTREET<br>CO2<br>INSTREET<br>CO2<br>INSTREET<br>CO2<br>INSTREET<br>CO2<br>INSTREET<br>CO2<br>INSTREET<br>CO2<br>INSTREET<br>CO2<br>INSTREET<br>CO2<br>INSTREET<br>CO2<br>INSTREET<br>CO2<br>INSTREET<br>CO2<br>INSTREET<br>CO2<br>INSTREET<br>CO2<br>INSTREET<br>CO2<br>INSTREET<br>CO2<br>INSTREET<br>CO2<br>INSTREET<br>CO2<br>INSTREET<br>CO2<br>INSTREET<br>CO2<br>INSTREET<br>CO2<br>INSTREET<br>CO2<br>INSTREET<br>CO2<br>INSTREET<br>CO2<br>INSTREET<br>CO2<br>INSTREET<br>CO2<br>INSTREET<br>CO2<br>INSTREET<br>CO2<br>INSTREET<br>CO2<br>INSTREET<br>CO2<br>INSTREET<br>CO2<br>INSTREET<br>CO2<br>INSTREET<br>CO2<br>INSTREET<br>CO2<br>INSTREET<br>CO2<br>INSTREET<br>CO2<br>INSTREET<br>CO2<br>INSTREET<br>CO2<br>INSTREET<br>CO2<br>INSTREET<br>CO2<br>INSTREET<br>CO2<br>INSTREET<br>CO2<br>INSTREET<br>CO2<br>INSTREET<br>CO2<br>INSTREET<br>CO2<br>INSTREET<br>CO2<br>INSTREET<br>CO2<br>INSTREET<br>CO2<br>INSTREET<br>CO2<br>INSTREET<br>CO2<br>INSTREET<br>CO2<br>INSTREET<br>CO2<br>INSTREET<br>CO2<br>INSTREET<br>CO2<br>INSTREET<br>CO2<br>INSTREET<br>CO2<br>INSTREET<br>CO2<br>INSTREET<br>CO2<br>INSTREET<br>CO2<br>INSTREET<br>CO2<br>INSTREET<br>CO2<br>INSTREET<br>CO2<br>INSTREET<br>CO2<br>INSTREET<br>CO2<br>INSTREET<br>CO2<br>INSTREET<br>CO2<br>INSTREET<br>CO2<br>INSTREET<br>CO2<br>INSTREET<br>CO2<br>INSTREET<br>CO2<br>INSTREET<br>CO2<br>INSTREET<br>CO2<br>INSTREET<br>CO2<br>INSTREET<br>CO2<br>INSTREET<br>CO2<br>INSTREET<br>CO2<br>INSTREET<br>CO2<br>INSTREET<br>CO2<br>INSTREET<br>CO2<br>INSTREET<br>CO2<br>INSTREET<br>CO2<br>INSTREET<br>CO2<br>INSTREET<br>CO2<br>INSTREET<br>CO2<br>INSTREET<br>CO2<br>INSTREET<br>CO2<br>INSTREET<br>CO2<br>INSTREET<br>CO2<br>INSTREET<br>CO2<br>INSTREET<br>CO2<br>INSTREET<br>CO2<br>INSTREET<br>CO2<br>INSTREET<br>CO2<br>INSTREET<br>CO2<br>INSTREET<br>CO2<br>INSTREET<br>CO2<br>INSTREET<br>CO2<br>INSTREET<br>CO2<br>INSTREET<br>CO2<br>INSTREET<br>CO2<br>INSTREET<br>CO2<br>INSTREET<br>CO2<br>INSTREET<br>CO2<br>IN<br>IN<br>IN<br>IN<br>IN<br>IN<br>IN<br>IN<br>IN<br>IN<br>IN<br>IN<br>IN |
| L2 IPRIGATION PLAN<br>L3 ILANDSCAPE DETAIN & SPECIFICATION            |                                                | 8) FER UNIT FOR 1-25       25         9) FER UNITS FOR 2-510       2.5         10 FER UNITS FOR 2-510       2.5         11 FER UNITS FOR 2-510       2.5         12 FER UNITS FOR 2-510       2.5         12 EXEL       2.40         0 JTAL       2.40         0 JTAL       4.2 PARKING SPACES       65         544 SOFT       544 SOFT                                                                                                                                                                                                            | Sola IMPACT-<br>MAIN STREET<br>DOOD<br>1150-1150 Canada Cana                                                                                                                                                                                                                                                                                                                                                                                                                                                                                                                                                                                                                                                                                                                                                                                                                                                                                                                                                 |