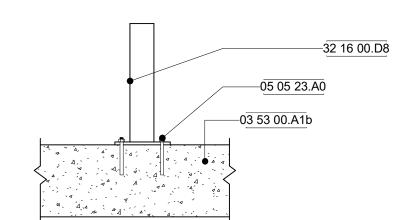

|





1 SITE PLAN 1/8" = 1'-0"

 $\mathbf{i}$ 

















6 PIPE BUMPER GUARD 3/4" = 1'-0"







3/31/2020 3:12:14 PN





3 EXTERIOR DOOR SILL 3" = 1'-0"





RESISTITE FILLER/PRIMER COAT 25 DRY MILS OF NEOBOND

- NEOBOND WITH RP FABRIC NEOBOND TIE/DETAIL COAT
- ALTERNATE FLASHING

(ENLARGED ASSEMBLY)



CONCRETE DECK

REFER TO THE FOLLOWING INSTALLATION

- NOTES FOR ADDITIONAL REQUIRED INFORMATION 2. CONCRETE SUBSTRATES
- 3B. SHEET METAL INSTALLATION CONCRETE 8. MASONRY RELATED REQUIREMENTS

4 DECK TO WALL FLASHING 6" = 1'-0"

## EQUIPMENT LEGEND -

WALL OR CEILING MOUNTED ILLUMINATED EXIT SIGN

F.E. FIRE EXTINGUISHER SEMI - RECESSED CABINET

Α

5' - 2"

12' - 1"

W02

(D03)

<u>UNIT G</u>

211

74

A3.02

⊐(<del>D0</del>7) ८

4' - 3" FRONT SETBACK

Α

1 <u>LEVEL 2</u> 1/8" = 1'-0"

D05

16' - 4"

ELECT.

TRANSFORMER

A3.01

<u>UNIT C</u>

212

(D05

<u>UNIT H</u> 201

<u>UNIT