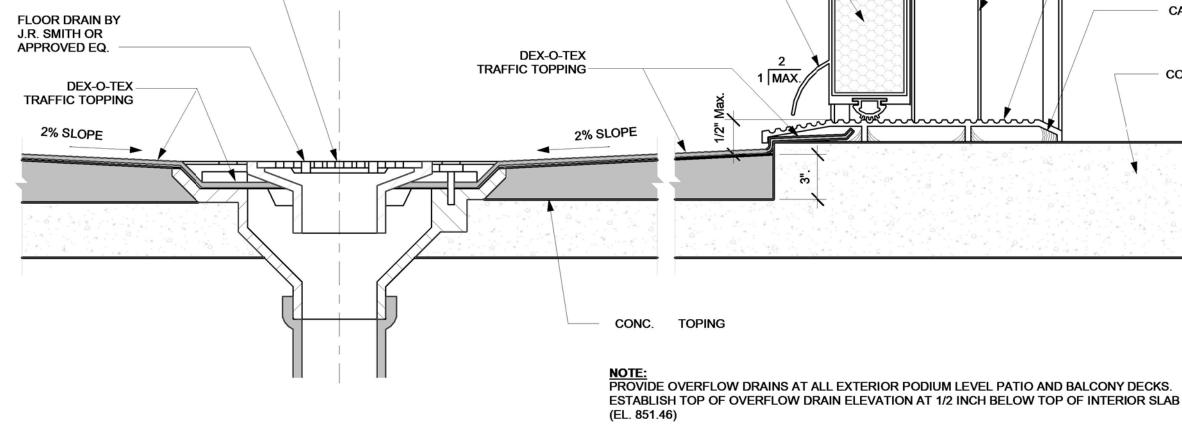

|





1 SITE PLAN 1/8" = 1'-0"

 $\mathbf{i}$ 

















6 PIPE BUMPER GUARD 3/4" = 1'-0"







3/31/2020 3:12:14 PN





3 EXTERIOR DOOR SILL 3" = 1'-0"





RESISTITE FILLER/PRIMER COAT 25 DRY MILS OF NEOBOND

- NEOBOND WITH RP FABRIC NEOBOND TIE/DETAIL COAT
- ALTERNATE FLASHING

(ENLARGED ASSEMBLY)



CONCRETE DECK

REFER TO THE FOLLOWING INSTALLATION

- NOTES FOR ADDITIONAL REQUIRED INFORMATION 2. CONCRETE SUBSTRATES
- 3B. SHEET METAL INSTALLATION CONCRETE 8. MASONRY RELATED REQUIREMENTS

4 DECK TO WALL FLASHING 6" = 1'-0"

## EQUIPMENT LEGEND -

WALL OR CEILING MOUNTED ILLUMINATED EXIT SIGN

F.E. FIRE EXTINGUISHER SEMI - RECESSED CABINET

Α

5' - 2"

12' - 1"

W02

(D03)

<u>UNIT G</u>

211

74

A3.02

⊐(<del>D0</del>7) ८

4' - 3" FRONT SETBACK

Α

1 <u>LEVEL 2</u> 1/8" = 1'-0"

D05

16' - 4"

ELECT.

TRANSFORMER

A3.01

<u>UNIT C</u>

212

(D05

<u>UNIT H</u> 201

<u>UNIT E</u>

202

1'-9"/ 10'-4"

(