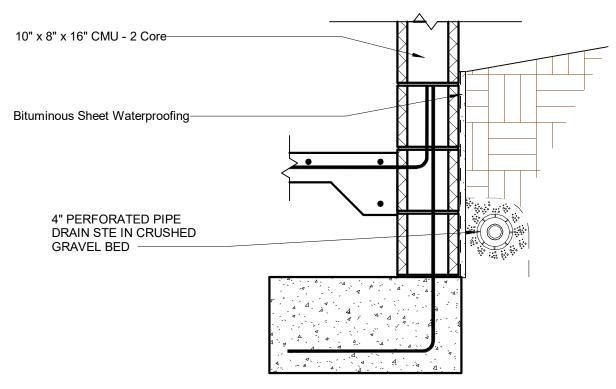

|





1 SITE PLAN 1/8" = 1'-0"

 $\mathbf{i}$ 

















6 PIPE BUMPER GUARD 3/4" = 1'-0"







3/31/2020 3:12:14 PN





3 EXTERIOR DOOR SILL 3" = 1'-0"





RESISTITE FILLER/PRIMER COAT 25 DRY MILS OF NEOBOND

- NEOBOND WITH RP FABRIC NEOBOND TIE/DETAIL COAT
- ALTERNATE FLASHING

(ENLARGED ASSEMBLY)



CONCRETE DECK

REFER TO THE FOLLOWING INSTALLATION

- NOTES FOR ADDITIONAL REQUIRED INFORMATION 2. CONCRETE SUBSTRATES
- 3B. SHEET METAL INSTALLATION CONCRETE 8. MASONRY RELATED REQUIREMENTS

4 DECK TO WALL FLASHING 6" = 1'-0"

## EQUIPMENT LEGEND -

WALL OR CEILING MOUNTED ILLUMINATED EXIT SIGN

F.E. FIRE EXTINGUISHER SEMI - RECESSED CABINET

Α

5' - 2"

12' - 1"

W02

(D03)

<u>UNIT G</u>

211

74

A3.02

⊐(<del>D0</del>7) ८

4' - 3" FRONT SETBACK

Α

1 <u>LEVEL 2</u> 1/8" = 1'-0"

D05

16' - 4"

ELECT.

TRANSFORMER

A3.01

<u>UNI