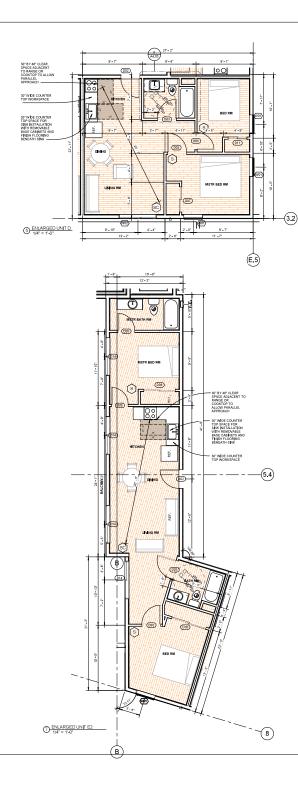

## SoLa Impact, Triple Main Street **84 UNIT APARTMENT BUILDING**

| Sheet List                                                            |                                                | PROJECT DATA                                                                                                                                                                                                                                                                                                                                                                                                                                                                                                                                                                                                                                                                                                           |                                                                                                                                                                                                                                                                                                                                                                                                                                                                                                                                                                                                                                                                                                                                                                                                                                                                                                                                                                                                                                                                                                                                                                                                                                                                                                                                                                                                                                                                                                                                                                                                                                                                                                                                                                                                                                                                                                                                                                                                                                                                                                                                                                                                                                                                                                                                                                                                                                                                                                                                                                                                                                                                                                                                                                                                                                                                                                                                                                                                                                                                                         |
|-----------------------------------------------------------------------|------------------------------------------------|------------------------------------------------------------------------------------------------------------------------------------------------------------------------------------------------------------------------------------------------------------------------------------------------------------------------------------------------------------------------------------------------------------------------------------------------------------------------------------------------------------------------------------------------------------------------------------------------------------------------------------------------------------------------------------------------------------------------|-----------------------------------------------------------------------------------------------------------------------------------------------------------------------------------------------------------------------------------------------------------------------------------------------------------------------------------------------------------------------------------------------------------------------------------------------------------------------------------------------------------------------------------------------------------------------------------------------------------------------------------------------------------------------------------------------------------------------------------------------------------------------------------------------------------------------------------------------------------------------------------------------------------------------------------------------------------------------------------------------------------------------------------------------------------------------------------------------------------------------------------------------------------------------------------------------------------------------------------------------------------------------------------------------------------------------------------------------------------------------------------------------------------------------------------------------------------------------------------------------------------------------------------------------------------------------------------------------------------------------------------------------------------------------------------------------------------------------------------------------------------------------------------------------------------------------------------------------------------------------------------------------------------------------------------------------------------------------------------------------------------------------------------------------------------------------------------------------------------------------------------------------------------------------------------------------------------------------------------------------------------------------------------------------------------------------------------------------------------------------------------------------------------------------------------------------------------------------------------------------------------------------------------------------------------------------------------------------------------------------------------------------------------------------------------------------------------------------------------------------------------------------------------------------------------------------------------------------------------------------------------------------------------------------------------------------------------------------------------------------------------------------------------------------------------------------------------------|
| Sheet<br>Number Sheet Name                                            | PROJECT NAME                                   | SoLa Triple Main                                                                                                                                                                                                                                                                                                                                                                                                                                                                                                                                                                                                                                                                                                       |                                                                                                                                                                                                                                                                                                                                                                                                                                                                                                                                                                                                                                                                                                                                                                                                                                                                                                                                                                                                                                                                                                                                                                                                                                                                                                                                                                                                                                                                                                                                                                                                                                                                                                                                                                                                                                                                                                                                                                                                                                                                                                                                                                                                                                                                                                                                                                                                                                                                                                                                                                                                                                                                                                                                                                                                                                                                                                                                                                                                                                                                                         |
| ARCHITECTURAL                                                         |                                                |                                                                                                                                                                                                                                                                                                                                                                                                                                                                                                                                                                                                                                                                                                                        |                                                                                                                                                                                                                                                                                                                                                                                                                                                                                                                                                                                                                                                                                                                                                                                                                                                                                                                                                                                                                                                                                                                                                                                                                                                                                                                                                                                                                                                                                                                                                                                                                                                                                                                                                                                                                                                                                                                                                                                                                                                                                                                                                                                                                                                                                                                                                                                                                                                                                                                                                                                                                                                                                                                                                                                                                                                                                                                                                                                                                                                                                         |
| A0.00 TITLE SHEET<br>A0.01 GREEN BUILDING FORMS                       | JOB ADDRESS                                    | 11630 S. MAIN STREET, LOS ANGELES, CA 90061                                                                                                                                                                                                                                                                                                                                                                                                                                                                                                                                                                                                                                                                            | ENVIROTECTURE                                                                                                                                                                                                                                                                                                                                                                                                                                                                                                                                                                                                                                                                                                                                                                                                                                                                                                                                                                                                                                                                                                                                                                                                                                                                                                                                                                                                                                                                                                                                                                                                                                                                                                                                                                                                                                                                                                                                                                                                                                                                                                                                                                                                                                                                                                                                                                                                                                                                                                                                                                                                                                                                                                                                                                                                                                                                                                                                                                                                                                                                           |
| A0.02 DISABLE ACCESS DETAILS                                          | PROPERTY OWNER                                 | SIOF 4 PROPERTIES LLC                                                                                                                                                                                                                                                                                                                                                                                                                                                                                                                                                                                                                                                                                                  | Architecture - Planning - Interior Design                                                                                                                                                                                                                                                                                                                                                                                                                                                                                                                                                                                                                                                                                                                                                                                                                                                                                                                                                                                                                                                                                                                                                                                                                                                                                                                                                                                                                                                                                                                                                                                                                                                                                                                                                                                                                                                                                                                                                                                                                                                                                                                                                                                                                                                                                                                                                                                                                                                                                                                                                                                                                                                                                                                                                                                                                                                                                                                                                                                                                                               |
| A0.03 DISABLE ACCESS DETAILS<br>A0.04 DISABLE ACCESS DETAILS          |                                                |                                                                                                                                                                                                                                                                                                                                                                                                                                                                                                                                                                                                                                                                                                                        | 3600 Wilshire Blvd suite 1402                                                                                                                                                                                                                                                                                                                                                                                                                                                                                                                                                                                                                                                                                                                                                                                                                                                                                                                                                                                                                                                                                                                                                                                                                                                                                                                                                                                                                                                                                                                                                                                                                                                                                                                                                                                                                                                                                                                                                                                                                                                                                                                                                                                                                                                                                                                                                                                                                                                                                                                                                                                                                                                                                                                                                                                                                                                                                                                                                                                                                                                           |
| A0.05 DISABLE ACCESS DETAILS<br>A0.06 DISABLE ACCESS DETAILS          | PROPOSING USE                                  | 84 UNIT APARTMENT BUILDING (TOC INCENTIVES)<br>OVER STREET LEVEL PARKING                                                                                                                                                                                                                                                                                                                                                                                                                                                                                                                                                                                                                                               | Los Angeles, CA, 90010<br>Tel: 213.382.1210 Fax: 213.382.1285                                                                                                                                                                                                                                                                                                                                                                                                                                                                                                                                                                                                                                                                                                                                                                                                                                                                                                                                                                                                                                                                                                                                                                                                                                                                                                                                                                                                                                                                                                                                                                                                                                                                                                                                                                                                                                                                                                                                                                                                                                                                                                                                                                                                                                                                                                                                                                                                                                                                                                                                                                                                                                                                                                                                                                                                                                                                                                                                                                                                                           |
| A0.07 DISABLE ACCESS DETAILS                                          | LEGAL DESCRIPTION :                            | LOT 3,4, 5 & PORTION OF 6,                                                                                                                                                                                                                                                                                                                                                                                                                                                                                                                                                                                                                                                                                             |                                                                                                                                                                                                                                                                                                                                                                                                                                                                                                                                                                                                                                                                                                                                                                                                                                                                                                                                                                                                                                                                                                                                                                                                                                                                                                                                                                                                                                                                                                                                                                                                                                                                                                                                                                                                                                                                                                                                                                                                                                                                                                                                                                                                                                                                                                                                                                                                                                                                                                                                                                                                                                                                                                                                                                                                                                                                                                                                                                                                                                                                                         |
| A0.08 DISABLE ACCESS DETAILS<br>A0.09 DISABLE ACCESS DETAILS          | LEGAL DESCRIPTION .                            | TR 3598                                                                                                                                                                                                                                                                                                                                                                                                                                                                                                                                                                                                                                                                                                                | ARCHITECT<br>Name: John Poindester<br>Fim: Envirotecture. Inc.                                                                                                                                                                                                                                                                                                                                                                                                                                                                                                                                                                                                                                                                                                                                                                                                                                                                                                                                                                                                                                                                                                                                                                                                                                                                                                                                                                                                                                                                                                                                                                                                                                                                                                                                                                                                                                                                                                                                                                                                                                                                                                                                                                                                                                                                                                                                                                                                                                                                                                                                                                                                                                                                                                                                                                                                                                                                                                                                                                                                                          |
| A1.00 SURVEY<br>A1.01 SITE PLAN                                       | A.P.N :                                        | 6083-010-010, 6083-010-027, 6083-010-031,                                                                                                                                                                                                                                                                                                                                                                                                                                                                                                                                                                                                                                                                              | Him: Envirolaticiture, Inc.<br>Address: 3800 Wilshire Boulevard<br>Suite 1402                                                                                                                                                                                                                                                                                                                                                                                                                                                                                                                                                                                                                                                                                                                                                                                                                                                                                                                                                                                                                                                                                                                                                                                                                                                                                                                                                                                                                                                                                                                                                                                                                                                                                                                                                                                                                                                                                                                                                                                                                                                                                                                                                                                                                                                                                                                                                                                                                                                                                                                                                                                                                                                                                                                                                                                                                                                                                                                                                                                                           |
| A1.02 FLOOR AREA RATIO                                                | ZONE :<br>TOC TIER :                           | C2-1VL<br>TIER 3                                                                                                                                                                                                                                                                                                                                                                                                                                                                                                                                                                                                                                                                                                       | Name: John Pointoister<br>Firm: Envirotecture, Inc. and<br>Address: 3900 Wilahim Boutavard<br>Saida 1402<br>Los Angeles, California 00010<br>Phone 1213 382: 1280<br>Fac 1213 382: 1280<br>E-mail:                                                                                                                                                                                                                                                                                                                                                                                                                                                                                                                                                                                                                                                                                                                                                                                                                                                                                                                                                                                                                                                                                                                                                                                                                                                                                                                                                                                                                                                                                                                                                                                                                                                                                                                                                                                                                                                                                                                                                                                                                                                                                                                                                                                                                                                                                                                                                                                                                                                                                                                                                                                                                                                                                                                                                                                                                                                                                      |
| A1.03 OCCUPANCY PLANS<br>A1.04 ALLOWABLE OPENING                      | LOT SIZE:                                      |                                                                                                                                                                                                                                                                                                                                                                                                                                                                                                                                                                                                                                                                                                                        | STRUCTURAL ENGINEER                                                                                                                                                                                                                                                                                                                                                                                                                                                                                                                                                                                                                                                                                                                                                                                                                                                                                                                                                                                                                                                                                                                                                                                                                                                                                                                                                                                                                                                                                                                                                                                                                                                                                                                                                                                                                                                                                                                                                                                                                                                                                                                                                                                                                                                                                                                                                                                                                                                                                                                                                                                                                                                                                                                                                                                                                                                                                                                                                                                                                                                                     |
| A1.06 USABLE OPEN SPACE<br>A1.08 UNIT AREA                            | INCLUDING HALF OF THE ALLEY                    | 18,963.6 S.F.<br>19,339 S.F.                                                                                                                                                                                                                                                                                                                                                                                                                                                                                                                                                                                                                                                                                           | Name: Vahe Kardjian. P.E.<br>Fim: KCE Matrix, Inc.                                                                                                                                                                                                                                                                                                                                                                                                                                                                                                                                                                                                                                                                                                                                                                                                                                                                                                                                                                                                                                                                                                                                                                                                                                                                                                                                                                                                                                                                                                                                                                                                                                                                                                                                                                                                                                                                                                                                                                                                                                                                                                                                                                                                                                                                                                                                                                                                                                                                                                                                                                                                                                                                                                                                                                                                                                                                                                                                                                                                                                      |
| A2.01 1ST FLOOR PLAN                                                  | BASE NUMBER OF UNITS ALLOWED:                  | 19339 / 400 = 48.347 = 49 UNITS                                                                                                                                                                                                                                                                                                                                                                                                                                                                                                                                                                                                                                                                                        | Consulting Engineers<br>Address: 1112 W. Burbank Boulevard<br>Suite 301                                                                                                                                                                                                                                                                                                                                                                                                                                                                                                                                                                                                                                                                                                                                                                                                                                                                                                                                                                                                                                                                                                                                                                                                                                                                                                                                                                                                                                                                                                                                                                                                                                                                                                                                                                                                                                                                                                                                                                                                                                                                                                                                                                                                                                                                                                                                                                                                                                                                                                                                                                                                                                                                                                                                                                                                                                                                                                                                                                                                                 |
| A2.02 2ND FLOOR PLAN<br>A2.03 3RD FLOOR PLAN                          | TOC HOUSING INCENTIVE<br>TIER 3, 70% INCREASE: | 49 X 1.7 = 83.3 = 84 UNITS                                                                                                                                                                                                                                                                                                                                                                                                                                                                                                                                                                                                                                                                                             | Suite 301<br>Burbank, California 91506<br>Ptone: 1.818.559.5500<br>Fax: 1.818.559.5511                                                                                                                                                                                                                                                                                                                                                                                                                                                                                                                                                                                                                                                                                                                                                                                                                                                                                                                                                                                                                                                                                                                                                                                                                                                                                                                                                                                                                                                                                                                                                                                                                                                                                                                                                                                                                                                                                                                                                                                                                                                                                                                                                                                                                                                                                                                                                                                                                                                                                                                                                                                                                                                                                                                                                                                                                                                                                                                                                                                                  |
| A2.04 4TH FLOOR PLAN<br>A2.05 5TH FLOOR PLAN                          | TIER 3, 70% INCREASE:                          | 46 X 1.1 - 60.0 - 64 61816                                                                                                                                                                                                                                                                                                                                                                                                                                                                                                                                                                                                                                                                                             | E-mai: Vahegscematrixenc.com<br>MECHANICAL ENGINEER                                                                                                                                                                                                                                                                                                                                                                                                                                                                                                                                                                                                                                                                                                                                                                                                                                                                                                                                                                                                                                                                                                                                                                                                                                                                                                                                                                                                                                                                                                                                                                                                                                                                                                                                                                                                                                                                                                                                                                                                                                                                                                                                                                                                                                                                                                                                                                                                                                                                                                                                                                                                                                                                                                                                                                                                                                                                                                                                                                                                                                     |
| A2.06 6TH FLOOR PLAN                                                  |                                                |                                                                                                                                                                                                                                                                                                                                                                                                                                                                                                                                                                                                                                                                                                                        | Name: Serge Davolokhanian<br>Fitt: Airplus Engineering Consultants<br>11517 Surbank Boulevard<br>Address: North Hollywood, California 91601                                                                                                                                                                                                                                                                                                                                                                                                                                                                                                                                                                                                                                                                                                                                                                                                                                                                                                                                                                                                                                                                                                                                                                                                                                                                                                                                                                                                                                                                                                                                                                                                                                                                                                                                                                                                                                                                                                                                                                                                                                                                                                                                                                                                                                                                                                                                                                                                                                                                                                                                                                                                                                                                                                                                                                                                                                                                                                                                             |
| A3.01 ELEVATIONS & SECTION                                            | FAR                                            |                                                                                                                                                                                                                                                                                                                                                                                                                                                                                                                                                                                                                                                                                                                        |                                                                                                                                                                                                                                                                                                                                                                                                                                                                                                                                                                                                                                                                                                                                                                                                                                                                                                                                                                                                                                                                                                                                                                                                                                                                                                                                                                                                                                                                                                                                                                                                                                                                                                                                                                                                                                                                                                                                                                                                                                                                                                                                                                                                                                                                                                                                                                                                                                                                                                                                                                                                                                                                                                                                                                                                                                                                                                                                                                                                                                                                                         |
| A3.02 ELEVATIONS & SECTION<br>A3.03 SECTION                           | EAB<br>BUILDABLE                               | 18,963.6 X 1.5 = 56,890.8 S.F.                                                                                                                                                                                                                                                                                                                                                                                                                                                                                                                                                                                                                                                                                         | Phone: 818-080-7583<br>E-mail: <u>airphus@sbcglobal.net</u>                                                                                                                                                                                                                                                                                                                                                                                                                                                                                                                                                                                                                                                                                                                                                                                                                                                                                                                                                                                                                                                                                                                                                                                                                                                                                                                                                                                                                                                                                                                                                                                                                                                                                                                                                                                                                                                                                                                                                                                                                                                                                                                                                                                                                                                                                                                                                                                                                                                                                                                                                                                                                                                                                                                                                                                                                                                                                                                                                                                                                             |
| A3.04 SECTION                                                         | TOC HOUSING INCENTIVE<br>TIER 3, 3.75 FAR      | 18,963 X 3.75 = 71,113.5 S.F.                                                                                                                                                                                                                                                                                                                                                                                                                                                                                                                                                                                                                                                                                          | ELECTRICAL ENGINEERING<br>Name: Henry Abrari, P.E.<br>Firm: Abrari & Associates                                                                                                                                                                                                                                                                                                                                                                                                                                                                                                                                                                                                                                                                                                                                                                                                                                                                                                                                                                                                                                                                                                                                                                                                                                                                                                                                                                                                                                                                                                                                                                                                                                                                                                                                                                                                                                                                                                                                                                                                                                                                                                                                                                                                                                                                                                                                                                                                                                                                                                                                                                                                                                                                                                                                                                                                                                                                                                                                                                                                         |
| A4.01 UNIT ENLARGEMENTS<br>A4.02 UNIT ENLARGEMENTS                    | TOTAL BUILDABLE:                               | 71,113.5 S.F.                                                                                                                                                                                                                                                                                                                                                                                                                                                                                                                                                                                                                                                                                                          | Name: Henry Abrait, P.E.<br>Fin: Abrait & Associates<br>Consulting Decisial Engineers<br>Address: 1713 Standard Avenue<br>Glendake, California 91201<br>Phone: 1318.956, 1900                                                                                                                                                                                                                                                                                                                                                                                                                                                                                                                                                                                                                                                                                                                                                                                                                                                                                                                                                                                                                                                                                                                                                                                                                                                                                                                                                                                                                                                                                                                                                                                                                                                                                                                                                                                                                                                                                                                                                                                                                                                                                                                                                                                                                                                                                                                                                                                                                                                                                                                                                                                                                                                                                                                                                                                                                                                                                                           |
| A4.03 ENLARGED BATHROOMS PLANS & INT.<br>ELEV. ROOM SCHEDULE          | NUMBER OF STORIES ALLOWED :                    | ONLY LIMITED TO HEIGHT, NOT STORIES                                                                                                                                                                                                                                                                                                                                                                                                                                                                                                                                                                                                                                                                                    | Glendale, California 91201<br>Phone: 1.818.956:1900<br>Fax: 1.818.497.0330                                                                                                                                                                                                                                                                                                                                                                                                                                                                                                                                                                                                                                                                                                                                                                                                                                                                                                                                                                                                                                                                                                                                                                                                                                                                                                                                                                                                                                                                                                                                                                                                                                                                                                                                                                                                                                                                                                                                                                                                                                                                                                                                                                                                                                                                                                                                                                                                                                                                                                                                                                                                                                                                                                                                                                                                                                                                                                                                                                                                              |
| A5.01 DOOR TYPES & SCHEDULE<br>A5.02 WINDOW TYPES & SCHEDULE          |                                                |                                                                                                                                                                                                                                                                                                                                                                                                                                                                                                                                                                                                                                                                                                                        | Email mail@abrari.com                                                                                                                                                                                                                                                                                                                                                                                                                                                                                                                                                                                                                                                                                                                                                                                                                                                                                                                                                                                                                                                                                                                                                                                                                                                                                                                                                                                                                                                                                                                                                                                                                                                                                                                                                                                                                                                                                                                                                                                                                                                                                                                                                                                                                                                                                                                                                                                                                                                                                                                                                                                                                                                                                                                                                                                                                                                                                                                                                                                                                                                                   |
| A6.01 STAIR A & B ENLARGEMENTS                                        | HEIGHT :                                       | 45'+22'-0" (TOC. INCENTIVE) = 67'-0" MAX. BUILDING HEIGHT                                                                                                                                                                                                                                                                                                                                                                                                                                                                                                                                                                                                                                                              | Name: Shelley Sparks                                                                                                                                                                                                                                                                                                                                                                                                                                                                                                                                                                                                                                                                                                                                                                                                                                                                                                                                                                                                                                                                                                                                                                                                                                                                                                                                                                                                                                                                                                                                                                                                                                                                                                                                                                                                                                                                                                                                                                                                                                                                                                                                                                                                                                                                                                                                                                                                                                                                                                                                                                                                                                                                                                                                                                                                                                                                                                                                                                                                                                                                    |
| A6.02 STAIR "C" ENLARGEMENT<br>A6.03 STAIR GENERAL DETAILS            | MENU OF TOC BASE INCENTIVES :                  | 1. FLOOR AREA RATIO<br>2. INCREASE IN NUMBER OF UNITS                                                                                                                                                                                                                                                                                                                                                                                                                                                                                                                                                                                                                                                                  | Firm: Harmony Gardena, Inc.<br>Address: 12224 Addison Street<br>Valley Village, California 91607<br>Phone: 1.818.505.9783                                                                                                                                                                                                                                                                                                                                                                                                                                                                                                                                                                                                                                                                                                                                                                                                                                                                                                                                                                                                                                                                                                                                                                                                                                                                                                                                                                                                                                                                                                                                                                                                                                                                                                                                                                                                                                                                                                                                                                                                                                                                                                                                                                                                                                                                                                                                                                                                                                                                                                                                                                                                                                                                                                                                                                                                                                                                                                                                                               |
| A6.04 1 HR. WALL & FLOOR ASSEMBLY<br>DETAILS                          |                                                | 2. INCREASE IN NUMBER OF UNITS<br>3. PARKING REDUCTION TO 0.5 PER UNIT                                                                                                                                                                                                                                                                                                                                                                                                                                                                                                                                                                                                                                                 | Fax 1.818.760.7558<br>Email: Shelley@Harmonygardens.net                                                                                                                                                                                                                                                                                                                                                                                                                                                                                                                                                                                                                                                                                                                                                                                                                                                                                                                                                                                                                                                                                                                                                                                                                                                                                                                                                                                                                                                                                                                                                                                                                                                                                                                                                                                                                                                                                                                                                                                                                                                                                                                                                                                                                                                                                                                                                                                                                                                                                                                                                                                                                                                                                                                                                                                                                                                                                                                                                                                                                                 |
| A6.05 DETAILS                                                         | MENU OF TOC ADDITIONAL<br>INCENTIVES :         | 4. HEIGHT INCREASE 22-0"<br>5. REDUCTION IN YARD SETBACK UTILIZING RAS3 ZONE REQUIREMENT FOR SIDES AND                                                                                                                                                                                                                                                                                                                                                                                                                                                                                                                                                                                                                 | SURVEYOR<br>Name: Neil Hansen<br>Firm: N.C. Hansen, Inc.                                                                                                                                                                                                                                                                                                                                                                                                                                                                                                                                                                                                                                                                                                                                                                                                                                                                                                                                                                                                                                                                                                                                                                                                                                                                                                                                                                                                                                                                                                                                                                                                                                                                                                                                                                                                                                                                                                                                                                                                                                                                                                                                                                                                                                                                                                                                                                                                                                                                                                                                                                                                                                                                                                                                                                                                                                                                                                                                                                                                                                |
| A6.06 3-HR DIV, WALL DETAILS                                          |                                                | REAR<br>6. 25% DECREASE IN REQUIRED OPEN SPACE                                                                                                                                                                                                                                                                                                                                                                                                                                                                                                                                                                                                                                                                         | Address: 1545 Victory Boulevard, 2nd Floor<br>Glendale, California 91201                                                                                                                                                                                                                                                                                                                                                                                                                                                                                                                                                                                                                                                                                                                                                                                                                                                                                                                                                                                                                                                                                                                                                                                                                                                                                                                                                                                                                                                                                                                                                                                                                                                                                                                                                                                                                                                                                                                                                                                                                                                                                                                                                                                                                                                                                                                                                                                                                                                                                                                                                                                                                                                                                                                                                                                                                                                                                                                                                                                                                |
| STRUCTURAL                                                            | UNIT MIX:                                      |                                                                                                                                                                                                                                                                                                                                                                                                                                                                                                                                                                                                                                                                                                                        | Phone: 1.747.215.0667<br>Fax<br>Email:                                                                                                                                                                                                                                                                                                                                                                                                                                                                                                                                                                                                                                                                                                                                                                                                                                                                                                                                                                                                                                                                                                                                                                                                                                                                                                                                                                                                                                                                                                                                                                                                                                                                                                                                                                                                                                                                                                                                                                                                                                                                                                                                                                                                                                                                                                                                                                                                                                                                                                                                                                                                                                                                                                                                                                                                                                                                                                                                                                                                                                                  |
| S-1 GENERAL NOTES & STANDARD DETAIL<br>S-2 FOUNDATION PLAN            |                                                | 1 ter                                                                                                                                                                                                                                                                                                                                                                                                                                                                                                                                                                                                                                                                                                                  | GEOTECHNICAL ENGINEER                                                                                                                                                                                                                                                                                                                                                                                                                                                                                                                                                                                                                                                                                                                                                                                                                                                                                                                                                                                                                                                                                                                                                                                                                                                                                                                                                                                                                                                                                                                                                                                                                                                                                                                                                                                                                                                                                                                                                                                                                                                                                                                                                                                                                                                                                                                                                                                                                                                                                                                                                                                                                                                                                                                                                                                                                                                                                                                                                                                                                                                                   |
| S-3 LEVEL 2 PODIUM DECK REINFORCING<br>LAYOUT PLAN                    |                                                |                                                                                                                                                                                                                                                                                                                                                                                                                                                                                                                                                                                                                                                                                                                        | Name:<br>Firm:<br>Address:                                                                                                                                                                                                                                                                                                                                                                                                                                                                                                                                                                                                                                                                                                                                                                                                                                                                                                                                                                                                                                                                                                                                                                                                                                                                                                                                                                                                                                                                                                                                                                                                                                                                                                                                                                                                                                                                                                                                                                                                                                                                                                                                                                                                                                                                                                                                                                                                                                                                                                                                                                                                                                                                                                                                                                                                                                                                                                                                                                                                                                                              |
| S-3.1 CONCRETE DECK PLAN                                              |                                                | UVIL1<br>UVIL2 15 2 1                                                                                                                                                                                                                                                                                                                                                                                                                                                                                                                                                                                                                                                                                                  | Phone:<br>Fax:<br>Email:                                                                                                                                                                                                                                                                                                                                                                                                                                                                                                                                                                                                                                                                                                                                                                                                                                                                                                                                                                                                                                                                                                                                                                                                                                                                                                                                                                                                                                                                                                                                                                                                                                                                                                                                                                                                                                                                                                                                                                                                                                                                                                                                                                                                                                                                                                                                                                                                                                                                                                                                                                                                                                                                                                                                                                                                                                                                                                                                                                                                                                                                |
| S-5 THIRD & FOUTH FLOOR FRAMING PLAN                                  |                                                | LEVEL 3 16 2 1<br>LEVEL 4 16 2 1                                                                                                                                                                                                                                                                                                                                                                                                                                                                                                                                                                                                                                                                                       | Email                                                                                                                                                                                                                                                                                                                                                                                                                                                                                                                                                                                                                                                                                                                                                                                                                                                                                                                                                                                                                                                                                                                                                                                                                                                                                                                                                                                                                                                                                                                                                                                                                                                                                                                                                                                                                                                                                                                                                                                                                                                                                                                                                                                                                                                                                                                                                                                                                                                                                                                                                                                                                                                                                                                                                                                                                                                                                                                                                                                                                                                                                   |
| S-6 FIFTH FLOOR FRAMING PLAN<br>S-7 PARTIAL ROOF FRAMING PLAN & SIXTH |                                                | LEVEL 5 36 2 1                                                                                                                                                                                                                                                                                                                                                                                                                                                                                                                                                                                                                                                                                                         | Name: SIOF 4 Properties LLC<br>Addess: 8629 S. Vermont Avenue<br>Los Angeles, California 90044<br>Phone: 1.323.305.4648                                                                                                                                                                                                                                                                                                                                                                                                                                                                                                                                                                                                                                                                                                                                                                                                                                                                                                                                                                                                                                                                                                                                                                                                                                                                                                                                                                                                                                                                                                                                                                                                                                                                                                                                                                                                                                                                                                                                                                                                                                                                                                                                                                                                                                                                                                                                                                                                                                                                                                                                                                                                                                                                                                                                                                                                                                                                                                                                                                 |
| FLOOR FRAMING PLAN<br>S-8 TOP ROOF FRAMING PLAN                       |                                                | LEVEL 6 8 1 0<br>TOTAL 71 9 4 54                                                                                                                                                                                                                                                                                                                                                                                                                                                                                                                                                                                                                                                                                       | Los Angeles, California 90044<br>Ptone: 1.323.308.4848<br>Email: claire@solaimpact.com                                                                                                                                                                                                                                                                                                                                                                                                                                                                                                                                                                                                                                                                                                                                                                                                                                                                                                                                                                                                                                                                                                                                                                                                                                                                                                                                                                                                                                                                                                                                                                                                                                                                                                                                                                                                                                                                                                                                                                                                                                                                                                                                                                                                                                                                                                                                                                                                                                                                                                                                                                                                                                                                                                                                                                                                                                                                                                                                                                                                  |
| S-9 DETAILS                                                           |                                                | 11% SET ASIDE FOR LOW INCOME=9.24 (10 UNITS)                                                                                                                                                                                                                                                                                                                                                                                                                                                                                                                                                                                                                                                                           | Eller canagorampacton                                                                                                                                                                                                                                                                                                                                                                                                                                                                                                                                                                                                                                                                                                                                                                                                                                                                                                                                                                                                                                                                                                                                                                                                                                                                                                                                                                                                                                                                                                                                                                                                                                                                                                                                                                                                                                                                                                                                                                                                                                                                                                                                                                                                                                                                                                                                                                                                                                                                                                                                                                                                                                                                                                                                                                                                                                                                                                                                                                                                                                                                   |
| S-10 DETAILS<br>S-11 DETAILS                                          | PARKING REQUIRED:                              | 84 UNITS @ 0.5 PER UNIT = 42                                                                                                                                                                                                                                                                                                                                                                                                                                                                                                                                                                                                                                                                                           |                                                                                                                                                                                                                                                                                                                                                                                                                                                                                                                                                                                                                                                                                                                                                                                                                                                                                                                                                                                                                                                                                                                                                                                                                                                                                                                                                                                                                                                                                                                                                                                                                                                                                                                                                                                                                                                                                                                                                                                                                                                                                                                                                                                                                                                                                                                                                                                                                                                                                                                                                                                                                                                                                                                                                                                                                                                                                                                                                                                                                                                                                         |
| S-12 DETAILS<br>LANDSCAPING                                           |                                                |                                                                                                                                                                                                                                                                                                                                                                                                                                                                                                                                                                                                                                                                                                                        |                                                                                                                                                                                                                                                                                                                                                                                                                                                                                                                                                                                                                                                                                                                                                                                                                                                                                                                                                                                                                                                                                                                                                                                                                                                                                                                                                                                                                                                                                                                                                                                                                                                                                                                                                                                                                                                                                                                                                                                                                                                                                                                                                                                                                                                                                                                                                                                                                                                                                                                                                                                                                                                                                                                                                                                                                                                                                                                                                                                                                                                                                         |
| L1 LANDSCAPE PLAN                                                     | BICYCLE PARKING REQUIRED                       | 84 UNIT LONG TERM SHORT TERM                                                                                                                                                                                                                                                                                                                                                                                                                                                                                                                                                                                                                                                                                           |                                                                                                                                                                                                                                                                                                                                                                                                                                                                                                                                                                                                                                                                                                                                                                                                                                                                                                                                                                                                                                                                                                                                                                                                                                                                                                                                                                                                                                                                                                                                                                                                                                                                                                                                                                                                                                                                                                                                                                                                                                                                                                                                                                                                                                                                                                                                                                                                                                                                                                                                                                                                                                                                                                                                                                                                                                                                                                                                                                                                                                                                                         |
| ILZ URRIGATION PLAN                                                   |                                                |                                                                                                                                                                                                                                                                                                                                                                                                                                                                                                                                                                                                                                                                                                                        |                                                                                                                                                                                                                                                                                                                                                                                                                                                                                                                                                                                                                                                                                                                                                                                                                                                                                                                                                                                                                                                                                                                                                                                                                                                                                                                                                                                                                                                                                                                                                                                                                                                                                                                                                                                                                                                                                                                                                                                                                                                                                                                                                                                                                                                                                                                                                                                                                                                                                                                                                                                                                                                                                                                                                                                                                                                                                                                                                                                                                                                                                         |
| L2 IRRIGATION PLAN<br>L3 LANDSCAPE DETAIN & SPECIFICATION             |                                                |                                                                                                                                                                                                                                                                                                                                                                                                                                                                                                                                                                                                                                                                                                                        |                                                                                                                                                                                                                                                                                                                                                                                                                                                                                                                                                                                                                                                                                                                                                                                                                                                                                                                                                                                                                                                                                                                                                                                                                                                                                                                                                                                                                                                                                                                                                                                                                                                                                                                                                                                                                                                                                                                                                                                                                                                                                                                                                                                                                                                                                                                                                                                                                                                                                                                                                                                                                                                                                                                                                                                                                                                                                                                                                                                                                                                                                         |
| L2 IRRIGATION PLAN<br>L3 LANDSCAPE DETAIN & SPECIFICATION             |                                                | @ 1 PER UNITS FOR 1-25 25<br>@ 1 PER 1.5 UNITS 25-100 38<br>@ 1 PER 10 UNITS FOR 1-25 2.5                                                                                                                                                                                                                                                                                                                                                                                                                                                                                                                                                                                                                              |                                                                                                                                                                                                                                                                                                                                                                                                                                                                                                                                                                                                                                                                                                                                                                                                                                                                                                                                                                                                                                                                                                                                                                                                                                                                                                                                                                                                                                                                                                                                                                                                                                                                                                                                                                                                                                                                                                                                                                                                                                                                                                                                                                                                                                                                                                                                                                                                                                                                                                                                                                                                                                                                                                                                                                                                                                                                                                                                                                                                                                                                                         |
| L2 IIRRIGATION PLAN<br>L3 LANDSCAPE DETAIN & SPECIFICATION            |                                                | @ 1 PER UNIT FOR 1-25         25           @ 1 PER 1.5 UNITS 25-100         38           @ 1 PER 10 UNITS FOR 1-25         2.5                                                                                                                                                                                                                                                                                                                                                                                                                                                                                                                                                                                         |                                                                                                                                                                                                                                                                                                                                                                                                                                                                                                                                                                                                                                                                                                                                                                                                                                                                                                                                                                                                                                                                                                                                                                                                                                                                                                                                                                                                                                                                                                                                                                                                                                                                                                                                                                                                                                                                                                                                                                                                                                                                                                                                                                                                                                                                                                                                                                                                                                                                                                                                                                                                                                                                                                                                                                                                                                                                                                                                                                                                                                                                                         |
| L2 IIRRIGATON PLAN<br>L3 LANDSCAPE DETAIN & SPECIFICATION             | PARKING AND BICYCLE PROVIDED                   | @1 PER IJUTTOR 1-25         25           @1 PER IJUTTOR 1-25         25           @1 PER IJUTTOR 2-10:0         2           @1 PER IJUTTOR 1-25         2           ID TOTAL:         65                                                                                                                                                                                                                                                                                                                                                                                                       |                                                                                                                                                                                                                                                                                                                                                                                                                                                                                                                                                                                                                                                                                                                                                                                                                                                                                                                                                                                                                                                                                                                                                                                                                                                                                                                                                                                                                                                                                                                                                                                                                                                                                                                                                                                                                                                                                                                                                                                                                                                                                                                                                                                                                                                                                                                                                                                                                                                                                                                                                                                                                                                                                                                                                                                                                                                                                                                                                                                                                                                                                         |
| L2 IRRIGATION PLAN<br>L3 LANDSCAPE DETAIN & SPECIFICATION             | PARKING AND BICYCLE PROVIDED                   | (2) 1 PER UNIT FOR 1-25 25<br>(2) 1 PER 15 UNITS 25-00 38<br>(2) 1 PER 10 UNITS FOR 1-25 2.5<br>(2) 1 PER 10 UNITS FOR 25-100 <u>4</u>                                                                                                                                                                                                                                                                                                                                                                                                                                                                                                                                                                                 | No. Revisions Date                                                                                                                                                                                                                                                                                                                                                                                                                                                                                                                                                                                                                                                                                                                                                                                                                                                                                                                                                                                                                                                                                                                                                                                                                                                                                                                                                                                                                                                                                                                                                                                                                                                                                                                                                                                                                                                                                                                                                                                                                                                                                                                                                                                                                                                                                                                                                                                                                                                                                                                                                                                                                                                                                                                                                                                                                                                                                                                                                                                                                                                                      |
| L2 IPRIGATION PLAN<br>L3 LANDSCAPE DETAIN & SPECIFICATION             |                                                | @1 FER UNIT FOR 1-25         25           @1 FER 15 UNITS 2-100         38           @1 FER 15 UNITS FOR 2-25         2.5           @1 FER 16 UNITS FOR 2-5-100         4           TOTAL:         65         7           HC <std< td="">         COMP.         LONG TERM         SHORT TERM</std<>                                                                                                                                                                                                                                                                                                                                                                                                                    | No: Revisions Data                                                                                                                                                                                                                                                                                                                                                                                                                                                                                                                                                                                                                                                                                                                                                                                                                                                                                                                                                                                                                                                                                                                                                                                                                                                                                                                                                                                                                                                                                                                                                                                                                                                                                                                                                                                                                                                                                                                                                                                                                                                                                                                                                                                                                                                                                                                                                                                                                                                                                                                                                                                                                                                                                                                                                                                                                                                                                                                                                                                                                                                                      |
| L2 IPRIGATION PLAN<br>L3 LANDSCAPE DETAIN & SPECIFICATION             | L                                              | @) FER UNIT FOR 1-25         25           @) FER UNITS FOR 2-5         2-5           @) FER 10 UNITS FOR 2-5100         4           TOTAL:         65         7 <u>HC</u> STD COMP.         LONG TERM SHORT TERM           EVEL 1         2         0                                                                                                                                                                                                                                                                                                                                                                                                                                                                  | No. Revisions Date                                                                                                                                                                                                                                                                                                                                                                                                                                                                                                                                                                                                                                                                                                                                                                                                                                                                                                                                                                                                                                                                                                                                                                                                                                                                                                                                                                                                                                                                                                                                                                                                                                                                                                                                                                                                                                                                                                                                                                                                                                                                                                                                                                                                                                                                                                                                                                                                                                                                                                                                                                                                                                                                                                                                                                                                                                                                                                                                                                                                                                                                      |
| L2 IRREGATION PLAN<br>L3 LANDSCAPE DETAIN & SPECIFICATION             | L                                              | @) FER UNIT FOR 1-25         25           @) FER UNITS FOR 2-5         2-5           @) FER 10 UNITS FOR 2-5100         4           TOTAL:         65         7 <u>HC</u> STD COMP.         LONG TERM SHORT TERM           EVEL 1         2         0                                                                                                                                                                                                                                                                                                                                                                                                                                                                  | No.         Dela           Image: Constraint of the second seco                                                                                                                                                                                                                                                                                                                                                                                                                                                                                                                                                                                                                                                                                                                                                                                                                                                                                                                                                                                                                    |
| L2 IRRIGATION PLAN<br>L3 LUNDSCAPE DETAIN & SPECIFICATION             | L                                              | @) FER UNIT FOR 1-25         25           @) FER UNITS FOR 2-5         2-5           @) FER 10 UNITS FOR 2-5100         4           TOTAL:         65         7 <u>HC</u> STD COMP.         LONG TERM SHORT TERM           EVEL 1         2         0                                                                                                                                                                                                                                                                                                                                                                                                                                                                  | No.         Revisions         Data                                                                                                                                                                                                                                                                                                                                                                                                                                                                                                                                                                                                                                                                                                                                                                                                                                                                                                                                                                                                                                                                                                                                                                                                                                                                                                                                                                                                                                                                                                                                                                                                                                                                                                                                                                                                                                                                                                                                                                                                                                                                                                                                                                                                                                                                                                                                                                                                                                                                                                                                                                                                                                                                                                                                                                                                                                                                                                                                                                                                                                                      |
| L2 IRRIGATION PLAN<br>L3 LANDSCAPE DETAIN & SPECIFICATION             | Т                                              | @1 PER UNIT FOR 1-25         25           @1 PER 1.5 UNITS 2-50:0         30           @1 PER 1.5 UNITS FOR 25-100         4           TOTAL:         65           HC         STD           LONG TERM         SHORT TERM           EVEL 1         2           YTAL         42           TOTAL         65                                                                                                                                                                                                                                                                                                                                                                                                               | No Reduins Das                                                                                                                                                                                                                                                                                                                                                                                                                                                                                                                                                                                                                                                                                                                                                                                                                                                                                                                                                                                                                                                                                                                                                                                                                                                                                                                                                                                                                                                                                                                                                                                                                                                                                                                                                                                                                                                                                                                                                                                                                                                                                                                                                                                                                                                                                                                                                                                                                                                                                                                                                                                                                                                                                                                                                                                                                                                                                                                                                                                                                                                                          |
| L2 IRRIGATION PLAN<br>L3 LANDSCAPE DETAIN & SPECIFICATION             | L                                              | @1 PER UNIT FOR 1-25         25           @1 PER 1.5 UNITS 2-50:0         30           @1 PER 1.5 UNITS FOR 25-100         4           TOTAL:         65           HC         STD           LONG TERM         SHORT TERM           EVEL 1         2           YTAL         42           TOTAL         65                                                                                                                                                                                                                                                                                                                                                                                                               | Ro. Revisions Date                                                                                                                                                                                                                                                                                                                                                                                                                                                                                                                                                                                                                                                                                                                                                                                                                                                                                                                                                                                                                                                                                                                                                                                                                                                                                                                                                                                                                                                                                                                                                                                                                                                                                                                                                                                                                                                                                                                                                                                                                                                                                                                                                                                                                                                                                                                                                                                                                                                                                                                                                                                                                                                                                                                                                                                                                                                                                                                                                                                                                                                                      |
| L2 IRRIGATION PLAN<br>L3 LUNDSCAPE DETAIN & SPECIFICATION             | Т                                              | @1 PER UNIT FOR 1-25         25           @1 PER 1.5 UNITS 2-50:0         30           @1 PER 1.5 UNITS FOR 25-100         4           TOTAL:         65           HC         STD           LONG TERM         SHORT TERM           EVEL 1         2           YTAL         42           TOTAL         65                                                                                                                                                                                                                                                                                                                                                                                                               | No.         Revisions         Data                                                                                                                                                                                                                                                                                                                                                                                                                                                                                                                                                                                                                                                                                                                                                                                                                                                                                                                                                                                                                                                                                                                                                                                                                                                                                                                                                                                                                                                                                                                                                                                                                                                                                                                                                                                                                                                                                                                                                                                                                                                                                                                                                                                                                                                                                                                                                                                                                                                                                                                                                                                                                                                                                                                                                                                                                                                                                                                                                                                                                                                      |
| L2 IRRIGATION PLAN<br>L3 LIANDSCAPE DETAIN & SPECIFICATION            | Т                                              | @1 PER UNIT FOR 1-25         25           @1 PER 1.5 UNITS 2-50:0         30           @1 PER 1.5 UNITS FOR 25-100         4           TOTAL:         65           HC         STD           LONG TERM         SHORT TERM           EVEL 1         2           YTAL         42           TOTAL         65                                                                                                                                                                                                                                                                                                                                                                                                               | No.         Des           -         -           -         -           -         -           -         -           -         -           -         -           -         -           -         -           -         -           -         -           -         -           -         -           -         -           -         -           -         -           -         -           -         -           -         -                                                                                                                                                                                                                                                                                                                                                                                                                                                                                                                                                                                                                                                                                                                                                                                                                                                                                                                                                                                                                                                                                                                                                                                                                                                                                                                                                                                                                                                                                                                                                                                                                                                                                                                                                                                                                                                                                                                                                                                                                                                                                                                                                                                                                                                                                                                                                                                                                                                                                                                                                                                                                                                             |
| L2 IRRIGATION PLAN<br>L3 LANDSCAPE DETAIN & SPECIFICATION             | Т                                              | @1 PER UNIT FOR 1-25         25           @1 PER 1.5 UNITS 2-50:0         30           @1 PER 1.5 UNITS FOR 25-100         4           TOTAL:         65           HC         STD           LONG TERM         SHORT TERM           EVEL 1         2           YTAL         42           TOTAL         65                                                                                                                                                                                                                                                                                                                                                                                                               | No Reduins Data                                                                                                                                                                                                                                                                                                                                                                                                                                                                                                                                                                                                                                                                                                                                                                                                                                                                                                                                                                                                                                                                                                                                                                                                                                                                                                                                                                                                                                                                                                                                                                                                                                                                                                                                                                                                                                                                                                                                                                                                                                                                                                                                                                                                                                                                                                                                                                                                                                                                                                                                                                                                                                                                                                                                                                                                                                                                                                                                                                                                                                                                         |
| LZ IPRIGATION PLAN<br>L3 LANDSCAPE DETAIN & SPECIFICATION             | Т                                              | @1 PER UNIT FOR 1-25         25           @1 PER 1.5 UNITS 2-50:0         30           @1 PER 1.5 UNITS FOR 25-100         4           TOTAL:         65           HC         STD           LONG TERM         SHORT TERM           EVEL 1         2           YTAL         42           TOTAL         65                                                                                                                                                                                                                                                                                                                                                                                                               | Revisions         Date                                                                                                                                                                                                                                                                                                                                                                                                                                                                                                                                                                                                                                                                                                                                                                                                                                                                                                                                                                                                                                                                                                                                                                                                                                                                                                                                                                                                                                                                                                                                                                                                                                                                                                                                                                                                                                                                                                                                                                                                                                                                                                                                                                                                                                                                                                                                                                                                                                                                                                                                                                                                                                                                                                                                                                                                                                                                                                                                                                                                                                                                  |
| L2 IRRIGATION PLAN<br>L3 LUNDSCAPE DETAIN & SPECIFICATION             | Т                                              | @1 PER UNIT FOR 1-25         25           @1 PER 1.5 UNITS 2-50:0         30           @1 PER 1.5 UNITS FOR 25-100         4           TOTAL:         65           HC         STD           LONG TERM         SHORT TERM           EVEL 1         2           YTAL         42           TOTAL         65                                                                                                                                                                                                                                                                                                                                                                                                               | No.         Revisions         Data           Image: Image and the second se                                                                                                                                                                                                                                                                                                                                                                                                                                                                                                                                                                                                                                                                                                                                                                                                                                                                                                                                                                                                                             |
| L2 IRRIGATION PLAN<br>L3 LIANDSCAPE DETAIN & SPECIFICATION            | Т                                              | @ I PER UNIT FOR 1-25       25         @ I PER UNITS FOR 2-5 100       2.5         @ I PER 10 UNITS FOR 2-5 100       4         TOTAL:       65       7 <u>HC</u> STD <u>COMP</u> LONG TERM         EVEL 1       2       40       0         DTAL       42 PARKING SPACES       65       7         STAL       42 PARKING SPACES       65       7                                                                                                                                                                                                                                                                                                                                                                        | No         Dela           -         -           -         -           -         -           -         -           -         -           -         -           -         -           -         -           -         -           -         -           -         -           -         -           -         -           -         -           -         -           -         -           -         -           -         -           -         -           -         -           -         -           -         -           -         -           -         -           -         -           -         -           -         -           -         -                                                                                                                                                                                                                                                                                                                                                                                                                                                                                                                                                                                                                                                                                                                                                                                                                                                                                                                                                                                                                                                                                                                                                                                                                                                                                                                                                                                                                                                                                                                                                                                                                                                                                                                                                                                                                                                                                                                                                                                                                                                                                                                                                                                                                                                                                                                                                                                                                                 |
| L2 IRRIGATION PLAN<br>L3 LANDSCAPE DETAIN & SPECIFICATION             | Т                                              | @ I PER UNIT FOR 1-25       25         @ I PER UNITS FOR 2-5 100       2.5         @ I PER 10 UNITS FOR 2-5 100       4         TOTAL:       65       7 <u>HC</u> STD <u>COMP</u> LONG TERM         EVEL 1       2       40       0         DTAL       42 PARKING SPACES       65       7         STAL       42 PARKING SPACES       65       7                                                                                                                                                                                                                                                                                                                                                                        | SoLa IMPACT -                                                                                                                                                                                                                                                                                                                                                                                                                                                                                                                                                                                                                                                                                                                                                                                                                                                                                                                                                                                                                                                                                                                                                                                                                                                                                                                                                                                                                                                                                                                                                                                                                                                                                                                                                                                                                                                                                                                                                                                                                                                                                                                                                                                                                                                                                                                                                                                                                                                                                                                                                                                                                                                                                                                                                                                                                                                                                                                                                                                                                                                                           |
| L2 IRRIGATION PLAN<br>L3 UNROSCAPE DETAIN & SPECIFICATION             | Т                                              | @ I PER UNIT FOR 1-25       25         @ I PER UNITS FOR 2-5 100       2.5         @ I PER 10 UNITS FOR 2-5 100       4         TOTAL:       65       7 <u>HC</u> STD <u>COMP</u> LONG TERM         EVEL 1       2       40       0         DTAL       42 PARKING SPACES       65       7         STAL       42 PARKING SPACES       65       7                                                                                                                                                                                                                                                                                                                                                                        | SoLa IMPACT -<br>MAIN STREET                                                                                                                                                                                                                                                                                                                                                                                                                                                                                                                                                                                                                                                                                                                                                                                                                                                                                                                                                                                                                                                                                                                                                                                                                                                                                                                                                                                                                                                                                                                                                                                                                                                                                                                                                                                                                                                                                                                                                                                                                                                                                                                                                                                                                                                                                                                                                                                                                                                                                                                                                                                                                                                                                                                                                                                                                                                                                                                                                                                                                                                            |
| L2 IRRIGATION PLAN<br>L3 UNROSCAPE DETAIN & SPECIFICATION             | L<br>ZONING CODE FLOOR AREA: 47.2              | @ I PER UNIT FOR 1-25       25         @ I PER UNITS FOR 2-5 100       2.5         @ I PER 10 UNITS FOR 2-5 100       4         TOTAL:       65       7 <u>HC</u> STD <u>COMP</u> LONG TERM         EVEL 1       2       40       0         DTAL       42 PARKING SPACES       65       7         STAL       42 PARKING SPACES       65       7                                                                                                                                                                                                                                                                                                                                                                        | SoLa IMPACT -<br>MAIN STREET<br>CD02                                                                                                                                                                                                                                                                                                                                                                                                                                                                                                                                                                                                                                                                                                                                                                                                                                                                                                                                                                                                                                                                                                                                                                                                                                                                                                                                                                                                                                                                                                                                                                                                                                                                                                                                                                                                                                                                                                                                                                                                                                                                                                                                                                                                                                                                                                                                                                                                                                                                                                                                                                                                                                                                                                                                                                                                                                                                                                                                                                                                                                                    |
| L2 IRRIGATION PLAN<br>L3 UNROSCAPE DETAIN & SPECIFICATION             | Т                                              | B: FER UNIT FOR 1-25       25         B: TER UNITS FOR 2-5:00       2.5         B: TER 10 UNITS FOR 25:00       2.5         TOTAL:       65       7 <u>HC: STDCOMPLONG TERM_SHORT TERM</u> EVEL 1       2.40       0         OTAL       42 PARKING SPACES       65       7         374       42 PARKING SPACES       65       7                                                                                                                                                                                                                                                                                                                                                                                        | SoLa IMPACT -<br>MAIN STREET                                                                                                                                                                                                                                                                                                                                                                                                                                                                                                                                                                                                                                                                                                                                                                                                                                                                                                                                                                                                                                                                                                                                                                                                                                                                                                                                                                                                                                                                                                                                                                                                                                                                                                                                                                                                                                                                                                                                                                                                                                                                                                                                                                                                                                                                                                                                                                                                                                                                                                                                                                                                                                                                                                                                                                                                                                                                                                                                                                                                                                                            |
| L2 IRRIGATION PLAN<br>L3 LANDSCAPE DETAIN & SPECIFICATION             | L<br>ZONING CODE FLOOR AREA: 47.2              | @ I PER UNIT FOR 1-25       25         @ I PER UNITS FOR 2-5 100       2.5         @ I PER 10 UNITS FOR 2-5 100       4         TOTAL:       65       7 <u>HC</u> STD <u>COMP</u> LONG TERM         EVEL 1       2       40       0         DTAL       42 PARKING SPACES       65       7         STAL       42 PARKING SPACES       65       7                                                                                                                                                                                                                                                                                                                                                                        | SoLa IMPACT -<br>MAIN STREET<br>CD02                                                                                                                                                                                                                                                                                                                                                                                                                                                                                                                                                                                                                                                                                                                                                                                                                                                                                                                                                                                                                                                                                                                                                                                                                                                                                                                                                                                                                                                                                                                                                                                                                                                                                                                                                                                                                                                                                                                                                                                                                                                                                                                                                                                                                                                                                                                                                                                                                                                                                                                                                                                                                                                                                                                                                                                                                                                                                                                                                                                                                                                    |
| L2 IRRIGATION PLAN<br>L3 UNRISCAPE DETAIN & SPECIFICATION             | L<br>ZONING CODE FLOOR AREA: 47.2              | 8) FER UNIT FOR 1-25       25         9) FER UNITS FOR 2-510       2.5         10 FER UNITS FOR 2-510       4         TOTAL:       65         12 JAN       40         OTAL       2.40         OTAL       2.40         OTAL       2.40         OTAL       2.40         OTAL       4.2 PARKING SPACES       65         514 SOLFT       514 SOLFT                                                                                                                                                            | SoLa IMPACT -<br>MAIN STREET<br>CD02                                                                                                                                                                                                                                                                                                                                                                                                                                                                                                                                                                                                                                                                                                                                                                                                                                                                                                                                                                                                                                                                                                                                                                                                                                                                                                                                                                                                                                                                                                                                                                                                                                                                                                                                                                                                                                                                                                                                                                                                                                                                                                                                                                                                                                                                                                                                                                                                                                                                                                                                                                                                                                                                                                                                                                                                                                                                                                                                                                                                                                                    |
| L2 IRRIGATION PLAN<br>L3 UNROSCAPE DETAIN & SPECIFICATION             | L<br>ZONING CODE FLOOR AREA: 47.2              | B: I FER UNIT FOR 1-25       25         B: I FER UNITS FOR 2-510       2.5         B: I FER UNITS FOR 2-510       2.5         B: I FER UNITS FOR 2-510       2.5         TOTAL:       65       7         HC       STD       _ OMP       LONG TERM         VIII       2.40       0       0         OTAL       2.40       0       0         OTAL       4.2 PARKING SPACES       65       7                                                                                                                                                                                                                                                                                                                               | Sola IMPACT -<br>MAIN STREET<br>CDI2<br>1100-1142 IZCHARDA                                                                                                                                                                                                                                                                                                                                                                                                                                                                                                                                                                                                                                                                                                                                                                                                                                                                                                                                                                                                                                                                                                                                                                                                                                                                                                                                                                                                                                                                                                                                                                                                                                                                                                                                                                                                                                                                                                                                                                                                                                                                                                                                                                                                                                                                                                                                                                                                                                                                                                                                                                                                                                                                                                                                                                                                                                                                                                                                                                                                                              |
| L2 IRRIGATION PLAN<br>L3 LUNDSCAPE DETAIN & SPECIFICATION             | L<br>ZONING CODE FLOOR AREA: 47.2              | 8) FER UNIT FOR 1-25       25         9) FER UNITS FOR 2-510       2.5         9) FER UNITS FOR 2-510       2.5         4) TOTAL:       65       7         HC       STD      OMP       LONG TERM         VICI       2.40       0       0         OTAL:       2.40       0       0         OTAL       4.2 PARKING SPACES       65       7         St4 SCLFT       0       0       0       0         Difference       0       0       0       0         OTAL       4.2 PARKING SPACES       65       7         St4 SCLFT       0       0       0       0 | SoLa IMPACE -<br>MAIN STREET<br>CD02<br>INDE THE Dana New Data La Argans.                                                                                                                                                                                                                                                                                                                                                                                                                                                                                                                                                                                                                                                                                                                                                                                                                                                                                                                                                                                                                                                                                                                                                                                                                                                                                                                                                                                                                                                                                                                                                                                                                                                                                                                                                                                                                                                                                                                                                                                                                                                                                                                                                                                                                                                                                                                                                                                                                                                                                                                                                                                                                                                                                                                                                                                                                                                                                                                                                                                                               |
| L2 IRRIGATION PLAN<br>L3 LANDSCAPE DETAIN & SPECIFICATION             | L<br>ZONING CODE FLOOR AREA: 47.2              | B: I FER UNIT FOR 1-25       25         B: I FER UNITS FOR 2-510       2.5         B: I FER UNITS FOR 2-510       2.5         B: I FER UNITS FOR 2-510       2.5         TOTAL:       65       7         HC       STD       _ OMP       LONG TERM         VIII       2.40       0       0         OTAL       2.40       0       0         OTAL       4.2 PARKING SPACES       65       7                                                                                                                                                                                                                                                                                                                               | SoLa IMPACT -<br>MAIN STREET<br>CD02<br>INSCI 1160 Bank Mark La Argen.                                                                                                                                                                                                                                                                                                                                                                                                                                                                                                                                                                                                                                                                                                                                                                                                                                                                                                                                                                                                                                                                                                                                                                                                                                                                                                                                                                                                                                                                                                                                                                                                                                                                                                                                                                                                                                                                                                                                                                                                                                                                                                                                                                                                                                                                                                                                                                                                                                                                                                                                                                                                                                                                                                                                                                                                                                                                                                                                                                                                                  |
| L2 IRROLATION PLAN<br>L3 UNROSCAPE DETAIN & SPECIFICATION             | L<br>ZONING CODE FLOOR AREA: 47.2              | 81 FER UNIT FOR 1-25       25         91 FER UNITS FOR 2-510       2.5         91 FER UNITS FOR 2-510       2.5         91 FER UNITS FOR 2-510       2.5         1 FER UNITS FOR 2-510       4         TOTAL:       65         65       7         HC STDCOMP.       LONG TERM SHORT TERM         EVEL 1       2.40       0         OTAL       42 PARKING SPACES       65       7         Std SOLFT       5       7                                                                                                                                                                             | SoLa IMPACT -<br>MAIN STREET<br>CD02<br>INDE 1160 Earl Mar La Arguns<br>CD02                                                                                                                                                                                                                                                                                                                                                                                                                                                                                                                                                                                                                                                                                                                                                                                                                                                                                                                                                                                                                                                                                                                                                                                                                                                                                                                                                                                                                                                                                                                                                                                                                                                                                                                                                                                                                                                                                                                                                                                                                                                                                                                                                                                                                                                                                                                                                                                                                                                                                                                                                                                                                                                                                                                                                                                                                                                                                                                                                                                                            |
| L2 IRRIGATION PLAN<br>L3 UNROSCAPE DETAIN & SPECIFICATION             | L<br>ZONING CODE FLOOR AREA: 47.2              | 81 FER UNIT FOR 1-25       25         91 FER UNITS FOR 2-510       2.5         91 FER UNITS FOR 2-510       2.5         91 FER UNITS FOR 2-510       2.5         1 FER UNITS FOR 2-510       4         TOTAL:       65         65       7         HC STDCOMP.       LONG TERM SHORT TERM         EVEL 1       2.40       0         OTAL       42 PARKING SPACES       65       7         Std SOLFT       5       7                                                                                                                                                                             | Sola IMPACT<br>MAIN STREET<br>CDO2<br>100-1162 Reset                                                                                                                                                                                                                                                                                                                                                                                                                                                                                                                                                                                                                                                                                                                                                                                                                                                                                                                                                                                                                                                                                                                                                                                                                                                                                                                                                                                                                                                                                                                                                                                                                                                                                                                                                                                                                                                                                                                                                                                                                                                                                                                                                                                                                                                                                                                                                                                                                                                                                                                                                                                                                                                                                                                                                                                                                                                                                                                                                                                                                                    |
| L2 IRRIGATION PLAN<br>L3 LUNDSCAPE DETAIN & SPECIFICATION             |                                                | 8) FER UNIT FOR 1-25       25         9) FER UNITS FOR 2-510       2.5         10 FER UNITS FOR 2-510       2.5         11 FER UNITS FOR 2-510       2.5         12 FER UNITS FOR 2-510       2.5         12 EXEL       2.40         0 JTAL       2.40         0 JTAL       4.2 PARKING SPACES       65         544 SOFT       544 SOFT                                                                                                                                                                                                            | SoLa IMPACT -<br>MAIN STREET<br>CD02<br>INSCI 1160 Bank Mark La Argen.                                                                                                                                                                                                                                                                                                                                                                                                                                                                                                                                                                                                                                                                                                                                                                                                                                                                                                                                                                                                                                                                                                                                                                                                                                                                                                                                                                                                                                                                                                                                                                                                                                                                                                                                                                                                                                                                                                                                                                                                                                                                                                                                                                                                                                                                                                                                                                                                                                                                                                                                                                                                                                                                                                                                                                                                                                                                                                                                                                                                                  |
| L2 IRRIGATION PLAN<br>3 LANDSCAPE DETAIN & SPECIFICATION              |                                                | 8) FER UNIT FOR 1-25       25         9) FER UNITS FOR 2-510       2.5         10 FER UNITS FOR 2-510       2.5         11 FER UNITS FOR 2-510       2.5         12 FER UNITS FOR 2-510       2.5         12 EXEL       2.40         0 JTAL       2.40         0 JTAL       4.2 PARKING SPACES       65         544 SOFT       544 SOFT                                                                                                                                                                                                            | SoLa IMPACT -<br>MAIN STREET<br>CD02<br>IND: IND MARK THE<br>MAIN STREET<br>CD02<br>IND: IND MARK THE<br>CANON WITH<br>CONTRACT<br>IND: IND MARK THE<br>CONTRACT -<br>MAIN STREET<br>CONTRACT -<br>MAIN                                                                                                                                                                                                                                                                                                                                                                                                       |
| L2 IRROLATION PLAN<br>L3 LUNDSCAPE DETAIN & SPECIFICATION             | L<br>ZONING CODE FLOOR AREA: 47.2              | 8) FER UNIT FOR 1-25       25         9) FER UNITS FOR 2-510       2.5         10 FER UNITS FOR 2-510       2.5         11 FER UNITS FOR 2-510       2.5         12 FER UNITS FOR 2-510       2.5         12 EXEL       2.40         0 JTAL       2.40         0 JTAL       4.2 PARKING SPACES       65         544 SOFT       544 SOFT                                                                                                                                                                                                            | Sola IMPACT-<br>MAIN STREET<br>DOOD<br>1150-1150 Canada Cana                                                                                                                                                                                                                                                                                                                                                                                                                                                                                                                                                                                                                                                                                                                                                                                                                                                                                                                                                 |
| L2 IRRIGATION PLAN<br>L3 LUNDSCAPE DETAIN & SPECIFICATION             |                                                | 8) FER UNIT FOR 1-25       25         9) FER UNITS FOR 2-510       2.5         4) TOTAL:       65       7         HC       STD       COMP       LONG TERM       SHORT TERM         EVEL 1       2       40       0       3         STAL       42 PARKING SPACES       65       7         STAL       55       7       54 SQ.FT       55                                                                                                                                                         | SoLa IMPACT-<br>MAIN STREET<br>CDO2<br>INSTREET<br>CDO2<br>INSTREET<br>CDO2<br>INSTREET<br>CDO2<br>INSTREET<br>CO2<br>INSTREET<br>CDO2<br>INSTREET<br>CO2<br>INSTREET<br>CO2<br>INSTREET<br>CO2<br>INSTREET<br>CO2<br>INSTREET<br>CO2<br>INSTREET<br>CO2<br>INSTREET<br>CO2<br>INSTREET<br>CO2<br>INSTREET<br>CO2<br>INSTREET<br>CO2<br>INSTREET<br>CO2<br>INSTREET<br>CO2<br>INSTREET<br>CO2<br>INSTREET<br>CO2<br>INSTREET<br>CO2<br>INSTREET<br>CO2<br>INSTREET<br>CO2<br>INSTREET<br>CO2<br>INSTREET<br>CO2<br>INSTREET<br>CO2<br>INSTREET<br>CO2<br>INSTREET<br>CO2<br>INSTREET<br>CO2<br>INSTREET<br>CO2<br>INSTREET<br>CO2<br>INSTREET<br>CO2<br>INSTREET<br>CO2<br>INSTREET<br>CO2<br>INSTREET<br>CO2<br>INSTREET<br>CO2<br>INSTREET<br>CO2<br>INSTREET<br>CO2<br>INSTREET<br>CO2<br>INSTREET<br>CO2<br>INSTREET<br>CO2<br>INSTREET<br>CO2<br>INSTREET<br>CO2<br>INSTREET<br>CO2<br>INSTREET<br>CO2<br>INSTREET<br>CO2<br>INSTREET<br>CO2<br>INSTREET<br>CO2<br>INSTREET<br>CO2<br>INSTREET<br>CO2<br>INSTREET<br>CO2<br>INSTREET<br>CO2<br>INSTREET<br>CO2<br>INSTREET<br>CO2<br>INSTREET<br>CO2<br>INSTREET<br>CO2<br>INSTREET<br>CO2<br>INSTREET<br>CO2<br>INSTREET<br>CO2<br>INSTREET<br>CO2<br>INSTREET<br>CO2<br>INSTREET<br>CO2<br>INSTREET<br>CO2<br>INSTREET<br>CO2<br>INSTREET<br>CO2<br>INSTREET<br>CO2<br>INSTREET<br>CO2<br>INSTREET<br>CO2<br>INSTREET<br>CO2<br>INSTREET<br>CO2<br>INSTREET<br>CO2<br>INSTREET<br>CO2<br>INSTREET<br>CO2<br>INSTREET<br>CO2<br>INSTREET<br>CO2<br>INSTREET<br>CO2<br>INSTREET<br>CO2<br>INSTREET<br>CO2<br>INSTREET<br>CO2<br>INSTREET<br>CO2<br>INSTREET<br>CO2<br>INSTREET<br>CO2<br>INSTREET<br>CO2<br>INSTREET<br>CO2<br>INSTREET<br>CO2<br>INSTREET<br>CO2<br>INSTREET<br>CO2<br>INSTREET<br>CO2<br>INSTREET<br>CO2<br>INSTREET<br>CO2<br>INSTREET<br>CO2<br>INSTREET<br>CO2<br>INSTREET<br>CO2<br>INSTREET<br>CO2<br>INSTREET<br>CO2<br>INSTREET<br>CO2<br>INSTREET<br>CO2<br>INSTREET<br>CO2<br>INSTREET<br>CO2<br>INSTREET<br>CO2<br>INSTREET<br>CO2<br>INSTREET<br>CO2<br>INSTREET<br>CO2<br>INSTREET<br>CO2<br>INSTREET<br>CO2<br>INSTREET<br>CO2<br>INSTREET<br>CO2<br>INSTREET<br>CO2<br>INSTREET<br>CO2<br>INSTREET<br>CO2<br>INSTREET<br>CO2<br>INSTREET<br>CO2<br>INSTREET<br>CO2<br>INSTREET<br>CO2<br>INSTREET<br>CO2<br>INSTREET<br>CO2<br>INSTREET<br>CO2<br>INSTREET<br>CO2<br>INSTREET<br>CO2<br>INSTREET<br>CO2<br>INSTREET<br>CO2<br>INSTREET<br>CO2<br>INSTREET<br>CO2<br>INSTREET<br>CO2<br>INSTREET<br>CO2<br>INSTREET<br>CO2<br>INSTREET<br>CO2<br>INSTREET<br>CO2<br>INSTREET<br>CO2<br>INSTREET<br>CO2<br>INSTREET<br>CO2<br>INSTREET<br>CO2<br>INSTREET<br>CO2<br>INSTREET<br>CO2<br>INSTREET<br>CO2<br>INSTREET<br>CO2<br>INSTREET<br>CO2<br>INSTREET<br>CO2<br>INSTREET<br>CO2<br>INSTREET<br>CO2<br>INSTREET<br>CO2<br>INSTREET<br>CO2<br>INSTREET<br>CO2<br>INSTREET<br>CO2<br>INSTREET<br>CO2<br>INSTREET<br>CO2<br>INSTREET<br>CO2<br>INSTREET<br>CO2<br>INSTREET<br>CO2<br>INSTREET<br>CO2<br>INSTREET<br>CO2<br>IN<br>IN<br>IN<br>IN<br>IN<br>IN<br>IN<br>IN<br>IN<br>IN<br>IN<br>IN<br>IN |
| L2 IPRIGATION PLAN<br>L3 ILANDSCAPE DETAIN & SPECIFICATION            |                                                | 8) FER UNIT FOR 1-25       25         9) FER UNITS FOR 2-510       2.5         10 FER UNITS FOR 2-510       2.5         11 FER UNITS FOR 2-510       2.5         12 FER UNITS FOR 2-510       2.5         12 EXEL       2.40         0 JTAL       2.40         0 JTAL       4.2 PARKING SPACES       65         544 SOFT       544 SOFT                                                                                                                                                                                                            | Sola IMPACT-<br>MAIN STREET<br>DOOD<br>1150-1150 Canada Cana                                                                                                                                                                                                                                                                                                                                                                                                                                                                                                                                                                                                                                                                                                                                                                                                                                                                                                                                                 |