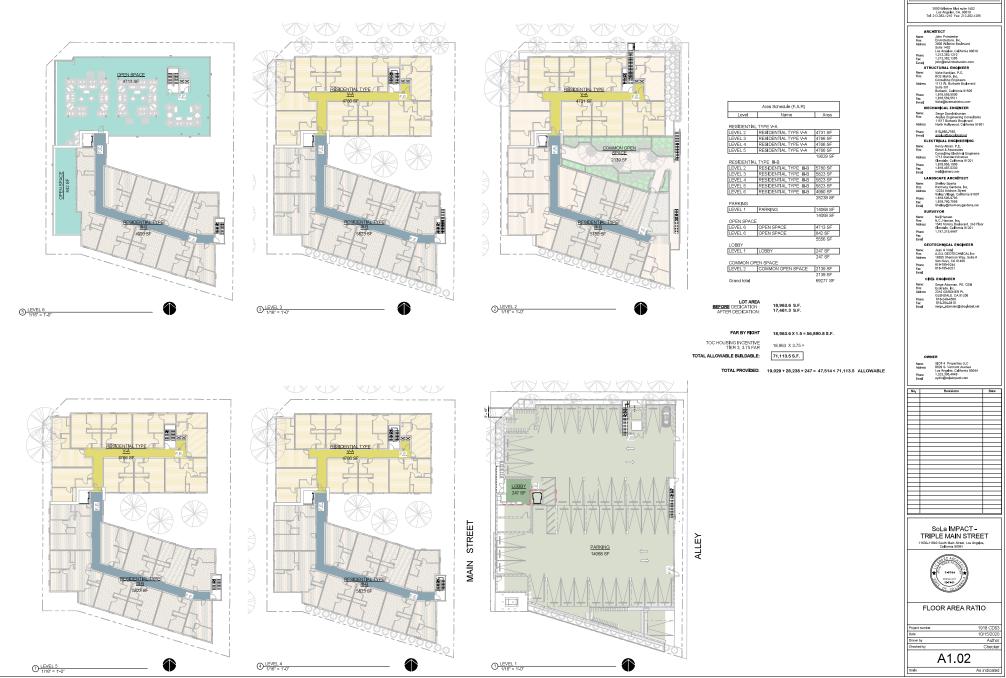

## SoLa Impact, Triple Main Street **84 UNIT APARTMENT BUILDING**

| Sheet List                                                            |                                                | PROJECT DATA                                                                                                                                                                                                                                                                                                                                                                                                                                                                                                                                                                                                                                                                                                           |                                                                                                                                                                                                                                                                                                                                                                                                                                                                                                                                                                                                                                                                                                                                                                                                                                                                                                                                                                                                                                                                                                                                                                                                                                                                                                                                                                                                                                                                                                                                                                                                                                                                                                                                                                                                                                                                                                                                                                                                                                                                                                                                                                                                                                                                                                                                                                                                                                                                                                                                                                                                                                                                                                                                                                                                                                                                                                                                                                                                                                                                                         |
|-----------------------------------------------------------------------|------------------------------------------------|------------------------------------------------------------------------------------------------------------------------------------------------------------------------------------------------------------------------------------------------------------------------------------------------------------------------------------------------------------------------------------------------------------------------------------------------------------------------------------------------------------------------------------------------------------------------------------------------------------------------------------------------------------------------------------------------------------------------|-----------------------------------------------------------------------------------------------------------------------------------------------------------------------------------------------------------------------------------------------------------------------------------------------------------------------------------------------------------------------------------------------------------------------------------------------------------------------------------------------------------------------------------------------------------------------------------------------------------------------------------------------------------------------------------------------------------------------------------------------------------------------------------------------------------------------------------------------------------------------------------------------------------------------------------------------------------------------------------------------------------------------------------------------------------------------------------------------------------------------------------------------------------------------------------------------------------------------------------------------------------------------------------------------------------------------------------------------------------------------------------------------------------------------------------------------------------------------------------------------------------------------------------------------------------------------------------------------------------------------------------------------------------------------------------------------------------------------------------------------------------------------------------------------------------------------------------------------------------------------------------------------------------------------------------------------------------------------------------------------------------------------------------------------------------------------------------------------------------------------------------------------------------------------------------------------------------------------------------------------------------------------------------------------------------------------------------------------------------------------------------------------------------------------------------------------------------------------------------------------------------------------------------------------------------------------------------------------------------------------------------------------------------------------------------------------------------------------------------------------------------------------------------------------------------------------------------------------------------------------------------------------------------------------------------------------------------------------------------------------------------------------------------------------------------------------------------------|
| Sheet<br>Number Sheet Name                                            | PROJECT NAME                                   | SoLa Triple Main                                                                                                                                                                                                                                                                                                                                                                                                                                                                                                                                                                                                                                                                                                       |                                                                                                                                                                                                                                                                                                                                                                                                                                                                                                                                                                                                                                                                                                                                                                                                                                                                                                                                                                                                                                                                                                                                                                                                                                                                                                                                                                                                                                                                                                                                                                                                                                                                                                                                                                                                                                                                                                                                                                                                                                                                                                                                                                                                                                                                                                                                                                                                                                                                                                                                                                                                                                                                                                                                                                                                                                                                                                                                                                                                                                                                                         |
| ARCHITECTURAL                                                         |                                                |                                                                                                                                                                                                                                                                                                                                                                                                                                                                                                                                                                                                                                                                                                                        |                                                                                                                                                                                                                                                                                                                                                                                                                                                                                                                                                                                                                                                                                                                                                                                                                                                                                                                                                                                                                                                                                                                                                                                                                                                                                                                                                                                                                                                                                                                                                                                                                                                                                                                                                                                                                                                                                                                                                                                                                                                                                                                                                                                                                                                                                                                                                                                                                                                                                                                                                                                                                                                                                                                                                                                                                                                                                                                                                                                                                                                                                         |
| A0.00 TITLE SHEET<br>A0.01 GREEN BUILDING FORMS                       | JOB ADDRESS                                    | 11630 S. MAIN STREET, LOS ANGELES, CA 90061                                                                                                                                                                                                                                                                                                                                                                                                                                                                                                                                                                                                                                                                            | ENVIROTECTURE                                                                                                                                                                                                                                                                                                                                                                                                                                                                                                                                                                                                                                                                                                                                                                                                                                                                                                                                                                                                                                                                                                                                                                                                                                                                                                                                                                                                                                                                                                                                                                                                                                                                                                                                                                                                                                                                                                                                                                                                                                                                                                                                                                                                                                                                                                                                                                                                                                                                                                                                                                                                                                                                                                                                                                                                                                                                                                                                                                                                                                                                           |
| A0.02 DISABLE ACCESS DETAILS                                          | PROPERTY OWNER                                 | SIOF 4 PROPERTIES LLC                                                                                                                                                                                                                                                                                                                                                                                                                                                                                                                                                                                                                                                                                                  | Architecture - Planning - Interior Design                                                                                                                                                                                                                                                                                                                                                                                                                                                                                                                                                                                                                                                                                                                                                                                                                                                                                                                                                                                                                                                                                                                                                                                                                                                                                                                                                                                                                                                                                                                                                                                                                                                                                                                                                                                                                                                                                                                                                                                                                                                                                                                                                                                                                                                                                                                                                                                                                                                                                                                                                                                                                                                                                                                                                                                                                                                                                                                                                                                                                                               |
| A0.03 DISABLE ACCESS DETAILS<br>A0.04 DISABLE ACCESS DETAILS          |                                                |                                                                                                                                                                                                                                                                                                                                                                                                                                                                                                                                                                                                                                                                                                                        | 3600 Wilshire Blvd suite 1402                                                                                                                                                                                                                                                                                                                                                                                                                                                                                                                                                                                                                                                                                                                                                                                                                                                                                                                                                                                                                                                                                                                                                                                                                                                                                                                                                                                                                                                                                                                                                                                                                                                                                                                                                                                                                                                                                                                                                                                                                                                                                                                                                                                                                                                                                                                                                                                                                                                                                                                                                                                                                                                                                                                                                                                                                                                                                                                                                                                                                                                           |
| A0.05 DISABLE ACCESS DETAILS<br>A0.06 DISABLE ACCESS DETAILS          | PROPOSING USE                                  | 84 UNIT APARTMENT BUILDING (TOC INCENTIVES)<br>OVER STREET LEVEL PARKING                                                                                                                                                                                                                                                                                                                                                                                                                                                                                                                                                                                                                                               | Los Angeles, CA, 90010<br>Tel: 213.382.1210 Fax: 213.382.1285                                                                                                                                                                                                                                                                                                                                                                                                                                                                                                                                                                                                                                                                                                                                                                                                                                                                                                                                                                                                                                                                                                                                                                                                                                                                                                                                                                                                                                                                                                                                                                                                                                                                                                                                                                                                                                                                                                                                                                                                                                                                                                                                                                                                                                                                                                                                                                                                                                                                                                                                                                                                                                                                                                                                                                                                                                                                                                                                                                                                                           |
| A0.07 DISABLE ACCESS DETAILS                                          | LEGAL DESCRIPTION :                            | LOT 3,4, 5 & PORTION OF 6,                                                                                                                                                                                                                                                                                                                                                                                                                                                                                                                                                                                                                                                                                             |                                                                                                                                                                                                                                                                                                                                                                                                                                                                                                                                                                                                                                                                                                                                                                                                                                                                                                                                                                                                                                                                                                                                                                                                                                                                                                                                                                                                                                                                                                                                                                                                                                                                                                                                                                                                                                                                                                                                                                                                                                                                                                                                                                                                                                                                                                                                                                                                                                                                                                                                                                                                                                                                                                                                                                                                                                                                                                                                                                                                                                                                                         |
| A0.08 DISABLE ACCESS DETAILS<br>A0.09 DISABLE ACCESS DETAILS          | LEGAL DESCRIPTION .                            | TR 3598                                                                                                                                                                                                                                                                                                                                                                                                                                                                                                                                                                                                                                                                                                                | ARCHITECT<br>Name: John Poindester<br>Fim: Envirotecture. Inc.                                                                                                                                                                                                                                                                                                                                                                                                                                                                                                                                                                                                                                                                                                                                                                                                                                                                                                                                                                                                                                                                                                                                                                                                                                                                                                                                                                                                                                                                                                                                                                                                                                                                                                                                                                                                                                                                                                                                                                                                                                                                                                                                                                                                                                                                                                                                                                                                                                                                                                                                                                                                                                                                                                                                                                                                                                                                                                                                                                                                                          |
| A1.00 SURVEY<br>A1.01 SITE PLAN                                       | A.P.N :                                        | 6083-010-010, 6083-010-027, 6083-010-031,                                                                                                                                                                                                                                                                                                                                                                                                                                                                                                                                                                                                                                                                              | Him: Envirolaticiture, Inc.<br>Address: 3800 Wilshire Boulevard<br>Suite 1402                                                                                                                                                                                                                                                                                                                                                                                                                                                                                                                                                                                                                                                                                                                                                                                                                                                                                                                                                                                                                                                                                                                                                                                                                                                                                                                                                                                                                                                                                                                                                                                                                                                                                                                                                                                                                                                                                                                                                                                                                                                                                                                                                                                                                                                                                                                                                                                                                                                                                                                                                                                                                                                                                                                                                                                                                                                                                                                                                                                                           |
| A1.02 FLOOR AREA RATIO                                                | ZONE :<br>TOC TIER :                           | C2-1VL<br>TIER 3                                                                                                                                                                                                                                                                                                                                                                                                                                                                                                                                                                                                                                                                                                       | Name: John Pointoister<br>Firm: Envirotecture, Inc. and<br>Address: 3900 Wilahim Boutavard<br>Saida 1402<br>Los Angeles, California 00010<br>Phone 1213 382: 1280<br>Fac 1213 382: 1280<br>E-mail:                                                                                                                                                                                                                                                                                                                                                                                                                                                                                                                                                                                                                                                                                                                                                                                                                                                                                                                                                                                                                                                                                                                                                                                                                                                                                                                                                                                                                                                                                                                                                                                                                                                                                                                                                                                                                                                                                                                                                                                                                                                                                                                                                                                                                                                                                                                                                                                                                                                                                                                                                                                                                                                                                                                                                                                                                                                                                      |
| A1.03 OCCUPANCY PLANS<br>A1.04 ALLOWABLE OPENING                      | LOT SIZE:                                      |                                                                                                                                                                                                                                                                                                                                                                                                                                                                                                                                                                                                                                                                                                                        | STRUCTURAL ENGINEER                                                                                                                                                                                                                                                                                                                                                                                                                                                                                                                                                                                                                                                                                                                                                                                                                                                                                                                                                                                                                                                                                                                                                                                                                                                                                                                                                                                                                                                                                                                                                                                                                                                                                                                                                                                                                                                                                                                                                                                                                                                                                                                                                                                                                                                                                                                                                                                                                                                                                                                                                                                                                                                                                                                                                                                                                                                                                                                                                                                                                                                                     |
| A1.06 USABLE OPEN SPACE<br>A1.08 UNIT AREA                            | INCLUDING HALF OF THE ALLEY                    | 18,963.6 S.F.<br>19,339 S.F.                                                                                                                                                                                                                                                                                                                                                                                                                                                                                                                                                                                                                                                                                           | Name: Vahe Kardjian. P.E.<br>Fim: KCE Matrix, Inc.                                                                                                                                                                                                                                                                                                                                                                                                                                                                                                                                                                                                                                                                                                                                                                                                                                                                                                                                                                                                                                                                                                                                                                                                                                                                                                                                                                                                                                                                                                                                                                                                                                                                                                                                                                                                                                                                                                                                                                                                                                                                                                                                                                                                                                                                                                                                                                                                                                                                                                                                                                                                                                                                                                                                                                                                                                                                                                                                                                                                                                      |
| A2.01 1ST FLOOR PLAN                                                  | BASE NUMBER OF UNITS ALLOWED:                  | 19339 / 400 = 48.347 = 49 UNITS                                                                                                                                                                                                                                                                                                                                                                                                                                                                                                                                                                                                                                                                                        | Consulting Engineers<br>Address: 1112 W. Burbank Boulevard<br>Suite 301                                                                                                                                                                                                                                                                                                                                                                                                                                                                                                                                                                                                                                                                                                                                                                                                                                                                                                                                                                                                                                                                                                                                                                                                                                                                                                                                                                                                                                                                                                                                                                                                                                                                                                                                                                                                                                                                                                                                                                                                                                                                                                                                                                                                                                                                                                                                                                                                                                                                                                                                                                                                                                                                                                                                                                                                                                                                                                                                                                                                                 |
| A2.02 2ND FLOOR PLAN<br>A2.03 3RD FLOOR PLAN                          | TOC HOUSING INCENTIVE<br>TIER 3, 70% INCREASE: | 49 X 1.7 = 83.3 = 84 UNITS                                                                                                                                                                                                                                                                                                                                                                                                                                                                                                                                                                                                                                                                                             | Suite 301<br>Burbank, California 91506<br>Ptone: 1.818.559.5500<br>Fax: 1.818.559.5511                                                                                                                                                                                                                                                                                                                                                                                                                                                                                                                                                                                                                                                                                                                                                                                                                                                                                                                                                                                                                                                                                                                                                                                                                                                                                                                                                                                                                                                                                                                                                                                                                                                                                                                                                                                                                                                                                                                                                                                                                                                                                                                                                                                                                                                                                                                                                                                                                                                                                                                                                                                                                                                                                                                                                                                                                                                                                                                                                                                                  |
| A2.04 4TH FLOOR PLAN<br>A2.05 5TH FLOOR PLAN                          | TIER 3, 70% INCREASE:                          | 46 X 1.1 - 60.0 - 64 61816                                                                                                                                                                                                                                                                                                                                                                                                                                                                                                                                                                                                                                                                                             | E-mai: Vahegscematrixenc.com<br>MECHANICAL ENGINEER                                                                                                                                                                                                                                                                                                                                                                                                                                                                                                                                                                                                                                                                                                                                                                                                                                                                                                                                                                                                                                                                                                                                                                                                                                                                                                                                                                                                                                                                                                                                                                                                                                                                                                                                                                                                                                                                                                                                                                                                                                                                                                                                                                                                                                                                                                                                                                                                                                                                                                                                                                                                                                                                                                                                                                                                                                                                                                                                                                                                                                     |
| A2.06 6TH FLOOR PLAN                                                  |                                                |                                                                                                                                                                                                                                                                                                                                                                                                                                                                                                                                                                                                                                                                                                                        | Name: Serge Davolokhanian<br>Fitt: Airplus Engineering Consultants<br>11517 Surbank Boulevard<br>Address: North Hollywood, California 91601                                                                                                                                                                                                                                                                                                                                                                                                                                                                                                                                                                                                                                                                                                                                                                                                                                                                                                                                                                                                                                                                                                                                                                                                                                                                                                                                                                                                                                                                                                                                                                                                                                                                                                                                                                                                                                                                                                                                                                                                                                                                                                                                                                                                                                                                                                                                                                                                                                                                                                                                                                                                                                                                                                                                                                                                                                                                                                                                             |
| A3.01 ELEVATIONS & SECTION                                            | FAR                                            |                                                                                                                                                                                                                                                                                                                                                                                                                                                                                                                                                                                                                                                                                                                        |                                                                                                                                                                                                                                                                                                                                                                                                                                                                                                                                                                                                                                                                                                                                                                                                                                                                                                                                                                                                                                                                                                                                                                                                                                                                                                                                                                                                                                                                                                                                                                                                                                                                                                                                                                                                                                                                                                                                                                                                                                                                                                                                                                                                                                                                                                                                                                                                                                                                                                                                                                                                                                                                                                                                                                                                                                                                                                                                                                                                                                                                                         |
| A3.02 ELEVATIONS & SECTION<br>A3.03 SECTION                           | EAB<br>BUILDABLE                               | 18,963.6 X 1.5 = 56,890.8 S.F.                                                                                                                                                                                                                                                                                                                                                                                                                                                                                                                                                                                                                                                                                         | Phone: 818-080-7583<br>E-mail: <u>airphus@sbcglobal.net</u>                                                                                                                                                                                                                                                                                                                                                                                                                                                                                                                                                                                                                                                                                                                                                                                                                                                                                                                                                                                                                                                                                                                                                                                                                                                                                                                                                                                                                                                                                                                                                                                                                                                                                                                                                                                                                                                                                                                                                                                                                                                                                                                                                                                                                                                                                                                                                                                                                                                                                                                                                                                                                                                                                                                                                                                                                                                                                                                                                                                                                             |
| A3.04 SECTION                                                         | TOC HOUSING INCENTIVE<br>TIER 3, 3.75 FAR      | 18,963 X 3.75 = 71,113.5 S.F.                                                                                                                                                                                                                                                                                                                                                                                                                                                                                                                                                                                                                                                                                          | ELECTRICAL ENGINEERING<br>Name: Henry Abrari, P.E.<br>Firm: Abrari & Associates                                                                                                                                                                                                                                                                                                                                                                                                                                                                                                                                                                                                                                                                                                                                                                                                                                                                                                                                                                                                                                                                                                                                                                                                                                                                                                                                                                                                                                                                                                                                                                                                                                                                                                                                                                                                                                                                                                                                                                                                                                                                                                                                                                                                                                                                                                                                                                                                                                                                                                                                                                                                                                                                                                                                                                                                                                                                                                                                                                                                         |
| A4.01 UNIT ENLARGEMENTS<br>A4.02 UNIT ENLARGEMENTS                    | TOTAL BUILDABLE:                               | 71,113.5 S.F.                                                                                                                                                                                                                                                                                                                                                                                                                                                                                                                                                                                                                                                                                                          | Name: Henry Abrait, P.E.<br>Fin: Abrait & Associates<br>Consulting Decisial Engineers<br>Address: 1713 Standard Avenue<br>Glendake, California 91201<br>Phone: 1318.956, 1900                                                                                                                                                                                                                                                                                                                                                                                                                                                                                                                                                                                                                                                                                                                                                                                                                                                                                                                                                                                                                                                                                                                                                                                                                                                                                                                                                                                                                                                                                                                                                                                                                                                                                                                                                                                                                                                                                                                                                                                                                                                                                                                                                                                                                                                                                                                                                                                                                                                                                                                                                                                                                                                                                                                                                                                                                                                                                                           |
| A4.03 ENLARGED BATHROOMS PLANS & INT.<br>ELEV. ROOM SCHEDULE          | NUMBER OF STORIES ALLOWED :                    | ONLY LIMITED TO HEIGHT, NOT STORIES                                                                                                                                                                                                                                                                                                                                                                                                                                                                                                                                                                                                                                                                                    | Glendale, California 91201<br>Phone: 1.818.956:1900<br>Fax: 1.818.497.0330                                                                                                                                                                                                                                                                                                                                                                                                                                                                                                                                                                                                                                                                                                                                                                                                                                                                                                                                                                                                                                                                                                                                                                                                                                                                                                                                                                                                                                                                                                                                                                                                                                                                                                                                                                                                                                                                                                                                                                                                                                                                                                                                                                                                                                                                                                                                                                                                                                                                                                                                                                                                                                                                                                                                                                                                                                                                                                                                                                                                              |
| A5.01 DOOR TYPES & SCHEDULE<br>A5.02 WINDOW TYPES & SCHEDULE          |                                                |                                                                                                                                                                                                                                                                                                                                                                                                                                                                                                                                                                                                                                                                                                                        | Email mail@abrari.com                                                                                                                                                                                                                                                                                                                                                                                                                                                                                                                                                                                                                                                                                                                                                                                                                                                                                                                                                                                                                                                                                                                                                                                                                                                                                                                                                                                                                                                                                                                                                                                                                                                                                                                                                                                                                                                                                                                                                                                                                                                                                                                                                                                                                                                                                                                                                                                                                                                                                                                                                                                                                                                                                                                                                                                                                                                                                                                                                                                                                                                                   |
| A6.01 STAIR A & B ENLARGEMENTS                                        | HEIGHT :                                       | 45'+22'-0" (TOC. INCENTIVE) = 67'-0" MAX. BUILDING HEIGHT                                                                                                                                                                                                                                                                                                                                                                                                                                                                                                                                                                                                                                                              | Name: Shelley Sparks                                                                                                                                                                                                                                                                                                                                                                                                                                                                                                                                                                                                                                                                                                                                                                                                                                                                                                                                                                                                                                                                                                                                                                                                                                                                                                                                                                                                                                                                                                                                                                                                                                                                                                                                                                                                                                                                                                                                                                                                                                                                                                                                                                                                                                                                                                                                                                                                                                                                                                                                                                                                                                                                                                                                                                                                                                                                                                                                                                                                                                                                    |
| A6.02 STAIR "C" ENLARGEMENT<br>A6.03 STAIR GENERAL DETAILS            | MENU OF TOC BASE INCENTIVES :                  | 1. FLOOR AREA RATIO<br>2. INCREASE IN NUMBER OF UNITS                                                                                                                                                                                                                                                                                                                                                                                                                                                                                                                                                                                                                                                                  | Firm: Harmony Gardena, Inc.<br>Address: 12224 Addison Street<br>Valley Village, California 91607<br>Phone: 1.818.505.9783                                                                                                                                                                                                                                                                                                                                                                                                                                                                                                                                                                                                                                                                                                                                                                                                                                                                                                                                                                                                                                                                                                                                                                                                                                                                                                                                                                                                                                                                                                                                                                                                                                                                                                                                                                                                                                                                                                                                                                                                                                                                                                                                                                                                                                                                                                                                                                                                                                                                                                                                                                                                                                                                                                                                                                                                                                                                                                                                                               |
| A6.04 1 HR. WALL & FLOOR ASSEMBLY<br>DETAILS                          |                                                | 2. INCREASE IN NUMBER OF UNITS<br>3. PARKING REDUCTION TO 0.5 PER UNIT                                                                                                                                                                                                                                                                                                                                                                                                                                                                                                                                                                                                                                                 | Fax 1.818.760.7558<br>Email: Shelley@Harmonygardens.net                                                                                                                                                                                                                                                                                                                                                                                                                                                                                                                                                                                                                                                                                                                                                                                                                                                                                                                                                                                                                                                                                                                                                                                                                                                                                                                                                                                                                                                                                                                                                                                                                                                                                                                                                                                                                                                                                                                                                                                                                                                                                                                                                                                                                                                                                                                                                                                                                                                                                                                                                                                                                                                                                                                                                                                                                                                                                                                                                                                                                                 |
| A6.05 DETAILS                                                         | MENU OF TOC ADDITIONAL<br>INCENTIVES :         | 4. HEIGHT INCREASE 22-0"<br>5. REDUCTION IN YARD SETBACK UTILIZING RAS3 ZONE REQUIREMENT FOR SIDES AND                                                                                                                                                                                                                                                                                                                                                                                                                                                                                                                                                                                                                 | SURVEYOR<br>Name: Neil Hansen<br>Firm: N.C. Hansen, Inc.                                                                                                                                                                                                                                                                                                                                                                                                                                                                                                                                                                                                                                                                                                                                                                                                                                                                                                                                                                                                                                                                                                                                                                                                                                                                                                                                                                                                                                                                                                                                                                                                                                                                                                                                                                                                                                                                                                                                                                                                                                                                                                                                                                                                                                                                                                                                                                                                                                                                                                                                                                                                                                                                                                                                                                                                                                                                                                                                                                                                                                |
| A6.06 3-HR DIV, WALL DETAILS                                          |                                                | REAR<br>6. 25% DECREASE IN REQUIRED OPEN SPACE                                                                                                                                                                                                                                                                                                                                                                                                                                                                                                                                                                                                                                                                         | Address: 1545 Victory Boulevard, 2nd Floor<br>Glendale, California 91201                                                                                                                                                                                                                                                                                                                                                                                                                                                                                                                                                                                                                                                                                                                                                                                                                                                                                                                                                                                                                                                                                                                                                                                                                                                                                                                                                                                                                                                                                                                                                                                                                                                                                                                                                                                                                                                                                                                                                                                                                                                                                                                                                                                                                                                                                                                                                                                                                                                                                                                                                                                                                                                                                                                                                                                                                                                                                                                                                                                                                |
| STRUCTURAL                                                            | UNIT MIX:                                      |                                                                                                                                                                                                                                                                                                                                                                                                                                                                                                                                                                                                                                                                                                                        | Phone: 1.747.215.0667<br>Fax<br>Email:                                                                                                                                                                                                                                                                                                                                                                                                                                                                                                                                                                                                                                                                                                                                                                                                                                                                                                                                                                                                                                                                                                                                                                                                                                                                                                                                                                                                                                                                                                                                                                                                                                                                                                                                                                                                                                                                                                                                                                                                                                                                                                                                                                                                                                                                                                                                                                                                                                                                                                                                                                                                                                                                                                                                                                                                                                                                                                                                                                                                                                                  |
| S-1 GENERAL NOTES & STANDARD DETAIL<br>S-2 FOUNDATION PLAN            |                                                | 1 ter                                                                                                                                                                                                                                                                                                                                                                                                                                                                                                                                                                                                                                                                                                                  | GEOTECHNICAL ENGINEER                                                                                                                                                                                                                                                                                                                                                                                                                                                                                                                                                                                                                                                                                                                                                                                                                                                                                                                                                                                                                                                                                                                                                                                                                                                                                                                                                                                                                                                                                                                                                                                                                                                                                                                                                                                                                                                                                                                                                                                                                                                                                                                                                                                                                                                                                                                                                                                                                                                                                                                                                                                                                                                                                                                                                                                                                                                                                                                                                                                                                                                                   |
| S-3 LEVEL 2 PODIUM DECK REINFORCING<br>LAYOUT PLAN                    |                                                |                                                                                                                                                                                                                                                                                                                                                                                                                                                                                                                                                                                                                                                                                                                        | Name:<br>Firm:<br>Address:                                                                                                                                                                                                                                                                                                                                                                                                                                                                                                                                                                                                                                                                                                                                                                                                                                                                                                                                                                                                                                                                                                                                                                                                                                                                                                                                                                                                                                                                                                                                                                                                                                                                                                                                                                                                                                                                                                                                                                                                                                                                                                                                                                                                                                                                                                                                                                                                                                                                                                                                                                                                                                                                                                                                                                                                                                                                                                                                                                                                                                                              |
| S-3.1 CONCRETE DECK PLAN                                              |                                                | UVIL1<br>UVIL2 15 2 1                                                                                                                                                                                                                                                                                                                                                                                                                                                                                                                                                                                                                                                                                                  | Phone:<br>Fax:<br>Email:                                                                                                                                                                                                                                                                                                                                                                                                                                                                                                                                                                                                                                                                                                                                                                                                                                                                                                                                                                                                                                                                                                                                                                                                                                                                                                                                                                                                                                                                                                                                                                                                                                                                                                                                                                                                                                                                                                                                                                                                                                                                                                                                                                                                                                                                                                                                                                                                                                                                                                                                                                                                                                                                                                                                                                                                                                                                                                                                                                                                                                                                |
| S-5 THIRD & FOUTH FLOOR FRAMING PLAN                                  |                                                | LEVEL 3 16 2 1<br>LEVEL 4 16 2 1                                                                                                                                                                                                                                                                                                                                                                                                                                                                                                                                                                                                                                                                                       | Email                                                                                                                                                                                                                                                                                                                                                                                                                                                                                                                                                                                                                                                                                                                                                                                                                                                                                                                                                                                                                                                                                                                                                                                                                                                                                                                                                                                                                                                                                                                                                                                                                                                                                                                                                                                                                                                                                                                                                                                                                                                                                                                                                                                                                                                                                                                                                                                                                                                                                                                                                                                                                                                                                                                                                                                                                                                                                                                                                                                                                                                                                   |
| S-6 FIFTH FLOOR FRAMING PLAN<br>S-7 PARTIAL ROOF FRAMING PLAN & SIXTH |                                                | LEVEL 5 36 2 1                                                                                                                                                                                                                                                                                                                                                                                                                                                                                                                                                                                                                                                                                                         | Name: SIOF 4 Properties LLC<br>Addess: 8629 S. Vermont Avenue<br>Los Angeles, California 90044<br>Phone: 1.323.305.4648                                                                                                                                                                                                                                                                                                                                                                                                                                                                                                                                                                                                                                                                                                                                                                                                                                                                                                                                                                                                                                                                                                                                                                                                                                                                                                                                                                                                                                                                                                                                                                                                                                                                                                                                                                                                                                                                                                                                                                                                                                                                                                                                                                                                                                                                                                                                                                                                                                                                                                                                                                                                                                                                                                                                                                                                                                                                                                                                                                 |
| FLOOR FRAMING PLAN<br>S-8 TOP ROOF FRAMING PLAN                       |                                                | LEVEL 6 8 1 0<br>TOTAL 71 9 4 54                                                                                                                                                                                                                                                                                                                                                                                                                                                                                                                                                                                                                                                                                       | Los Angeles, California 90044<br>Ptone: 1.323.308.4848<br>Email: claire@solaimpact.com                                                                                                                                                                                                                                                                                                                                                                                                                                                                                                                                                                                                                                                                                                                                                                                                                                                                                                                                                                                                                                                                                                                                                                                                                                                                                                                                                                                                                                                                                                                                                                                                                                                                                                                                                                                                                                                                                                                                                                                                                                                                                                                                                                                                                                                                                                                                                                                                                                                                                                                                                                                                                                                                                                                                                                                                                                                                                                                                                                                                  |
| S-9 DETAILS                                                           |                                                | 11% SET ASIDE FOR LOW INCOME=9.24 (10 UNITS)                                                                                                                                                                                                                                                                                                                                                                                                                                                                                                                                                                                                                                                                           | Eller canagorampacton                                                                                                                                                                                                                                                                                                                                                                                                                                                                                                                                                                                                                                                                                                                                                                                                                                                                                                                                                                                                                                                                                                                                                                                                                                                                                                                                                                                                                                                                                                                                                                                                                                                                                                                                                                                                                                                                                                                                                                                                                                                                                                                                                                                                                                                                                                                                                                                                                                                                                                                                                                                                                                                                                                                                                                                                                                                                                                                                                                                                                                                                   |
| S-10 DETAILS<br>S-11 DETAILS                                          | PARKING REQUIRED:                              | 84 UNITS @ 0.5 PER UNIT = 42                                                                                                                                                                                                                                                                                                                                                                                                                                                                                                                                                                                                                                                                                           |                                                                                                                                                                                                                                                                                                                                                                                                                                                                                                                                                                                                                                                                                                                                                                                                                                                                                                                                                                                                                                                                                                                                                                                                                                                                                                                                                                                                                                                                                                                                                                                                                                                                                                                                                                                                                                                                                                                                                                                                                                                                                                                                                                                                                                                                                                                                                                                                                                                                                                                                                                                                                                                                                                                                                                                                                                                                                                                                                                                                                                                                                         |
| S-12 DETAILS<br>LANDSCAPING                                           |                                                |                                                                                                                                                                                                                                                                                                                                                                                                                                                                                                                                                                                                                                                                                                                        |                                                                                                                                                                                                                                                                                                                                                                                                                                                                                                                                                                                                                                                                                                                                                                                                                                                                                                                                                                                                                                                                                                                                                                                                                                                                                                                                                                                                                                                                                                                                                                                                                                                                                                                                                                                                                                                                                                                                                                                                                                                                                                                                                                                                                                                                                                                                                                                                                                                                                                                                                                                                                                                                                                                                                                                                                                                                                                                                                                                                                                                                                         |
| L1 LANDSCAPE PLAN                                                     | BICYCLE PARKING REQUIRED                       | 84 UNIT LONG TERM SHORT TERM                                                                                                                                                                                                                                                                                                                                                                                                                                                                                                                                                                                                                                                                                           |                                                                                                                                                                                                                                                                                                                                                                                                                                                                                                                                                                                                                                                                                                                                                                                                                                                                                                                                                                                                                                                                                                                                                                                                                                                                                                                                                                                                                                                                                                                                                                                                                                                                                                                                                                                                                                                                                                                                                                                                                                                                                                                                                                                                                                                                                                                                                                                                                                                                                                                                                                                                                                                                                                                                                                                                                                                                                                                                                                                                                                                                                         |
| ILZ URRIGATION PLAN                                                   |                                                |                                                                                                                                                                                                                                                                                                                                                                                                                                                                                                                                                                                                                                                                                                                        |                                                                                                                                                                                                                                                                                                                                                                                                                                                                                                                                                                                                                                                                                                                                                                                                                                                                                                                                                                                                                                                                                                                                                                                                                                                                                                                                                                                                                                                                                                                                                                                                                                                                                                                                                                                                                                                                                                                                                                                                                                                                                                                                                                                                                                                                                                                                                                                                                                                                                                                                                                                                                                                                                                                                                                                                                                                                                                                                                                                                                                                                                         |
| L2 IRRIGATION PLAN<br>L3 LANDSCAPE DETAIN & SPECIFICATION             |                                                |                                                                                                                                                                                                                                                                                                                                                                                                                                                                                                                                                                                                                                                                                                                        |                                                                                                                                                                                                                                                                                                                                                                                                                                                                                                                                                                                                                                                                                                                                                                                                                                                                                                                                                                                                                                                                                                                                                                                                                                                                                                                                                                                                                                                                                                                                                                                                                                                                                                                                                                                                                                                                                                                                                                                                                                                                                                                                                                                                                                                                                                                                                                                                                                                                                                                                                                                                                                                                                                                                                                                                                                                                                                                                                                                                                                                                                         |
| L2 IRRIGATION PLAN<br>L3 LANDSCAPE DETAIN & SPECIFICATION             |                                                | @ 1 PER UNITS FOR 1-25 25<br>@ 1 PER 1.5 UNITS 25-100 38<br>@ 1 PER 10 UNITS FOR 1-25 2.5                                                                                                                                                                                                                                                                                                                                                                                                                                                                                                                                                                                                                              |                                                                                                                                                                                                                                                                                                                                                                                                                                                                                                                                                                                                                                                                                                                                                                                                                                                                                                                                                                                                                                                                                                                                                                                                                                                                                                                                                                                                                                                                                                                                                                                                                                                                                                                                                                                                                                                                                                                                                                                                                                                                                                                                                                                                                                                                                                                                                                                                                                                                                                                                                                                                                                                                                                                                                                                                                                                                                                                                                                                                                                                                                         |
| L2 IIRRIGATION PLAN<br>L3 LANDSCAPE DETAIN & SPECIFICATION            |                                                | @ 1 PER UNIT FOR 1-25         25           @ 1 PER 1.5 UNITS 25-100         38           @ 1 PER 10 UNITS FOR 1-25         2.5                                                                                                                                                                                                                                                                                                                                                                                                                                                                                                                                                                                         |                                                                                                                                                                                                                                                                                                                                                                                                                                                                                                                                                                                                                                                                                                                                                                                                                                                                                                                                                                                                                                                                                                                                                                                                                                                                                                                                                                                                                                                                                                                                                                                                                                                                                                                                                                                                                                                                                                                                                                                                                                                                                                                                                                                                                                                                                                                                                                                                                                                                                                                                                                                                                                                                                                                                                                                                                                                                                                                                                                                                                                                                                         |
| L2 IIRRIGATON PLAN<br>L3 LANDSCAPE DETAIN & SPECIFICATION             | PARKING AND BICYCLE PROVIDED                   | @1 PER IJUTTOR 1-25         25           @1 PER IJUTTOR 1-25         25           @1 PER IJUTTOR 2-10:0         2           @1 PER IJUTTOR 1-25         2           ID TOTAL:         65                                                                                                                                                                                                                                                                                                                                                                                                       |                                                                                                                                                                                                                                                                                                                                                                                                                                                                                                                                                                                                                                                                                                                                                                                                                                                                                                                                                                                                                                                                                                                                                                                                                                                                                                                                                                                                                                                                                                                                                                                                                                                                                                                                                                                                                                                                                                                                                                                                                                                                                                                                                                                                                                                                                                                                                                                                                                                                                                                                                                                                                                                                                                                                                                                                                                                                                                                                                                                                                                                                                         |
| L2 IRRIGATION PLAN<br>L3 LANDSCAPE DETAIN & SPECIFICATION             | PARKING AND BICYCLE PROVIDED                   | (2) 1 PER UNIT FOR 1-25 25<br>(2) 1 PER 15 UNITS 25-00 38<br>(2) 1 PER 10 UNITS FOR 1-25 2.5<br>(2) 1 PER 10 UNITS FOR 25-100 <u>4</u>                                                                                                                                                                                                                                                                                                                                                                                                                                                                                                                                                                                 | No. Revisions Date                                                                                                                                                                                                                                                                                                                                                                                                                                                                                                                                                                                                                                                                                                                                                                                                                                                                                                                                                                                                                                                                                                                                                                                                                                                                                                                                                                                                                                                                                                                                                                                                                                                                                                                                                                                                                                                                                                                                                                                                                                                                                                                                                                                                                                                                                                                                                                                                                                                                                                                                                                                                                                                                                                                                                                                                                                                                                                                                                                                                                                                                      |
| L2 IPRIGATION PLAN<br>L3 LANDSCAPE DETAIN & SPECIFICATION             |                                                | @1 FER UNIT FOR 1-25         25           @1 FER 15 UNITS 2-100         38           @1 FER 15 UNITS FOR 2-25         2.5           @1 FER 16 UNITS FOR 2-5-100         4           TOTAL:         65         7           HC <std< td="">         COMP.         LONG TERM         SHORT TERM</std<>                                                                                                                                                                                                                                                                                                                                                                                                                    | No: Revisions Data                                                                                                                                                                                                                                                                                                                                                                                                                                                                                                                                                                                                                                                                                                                                                                                                                                                                                                                                                                                                                                                                                                                                                                                                                                                                                                                                                                                                                                                                                                                                                                                                                                                                                                                                                                                                                                                                                                                                                                                                                                                                                                                                                                                                                                                                                                                                                                                                                                                                                                                                                                                                                                                                                                                                                                                                                                                                                                                                                                                                                                                                      |
| L2 IPRIGATION PLAN<br>L3 LANDSCAPE DETAIN & SPECIFICATION             | L                                              | @) FER UNIT FOR 1-25         25           @) FER UNITS FOR 2-5         2-5           @) FER 10 UNITS FOR 2-5100         4           TOTAL:         65         7 <u>HC</u> STD COMP.         LONG TERM SHORT TERM           EVEL 1         2         0                                                                                                                                                                                                                                                                                                                                                                                                                                                                  | No. Revisions Date                                                                                                                                                                                                                                                                                                                                                                                                                                                                                                                                                                                                                                                                                                                                                                                                                                                                                                                                                                                                                                                                                                                                                                                                                                                                                                                                                                                                                                                                                                                                                                                                                                                                                                                                                                                                                                                                                                                                                                                                                                                                                                                                                                                                                                                                                                                                                                                                                                                                                                                                                                                                                                                                                                                                                                                                                                                                                                                                                                                                                                                                      |
| L2 IRREGATION PLAN<br>L3 LANDSCAPE DETAIN & SPECIFICATION             | L                                              | @) FER UNIT FOR 1-25         25           @) FER UNITS FOR 2-5         2-5           @) FER 10 UNITS FOR 2-5100         4           TOTAL:         65         7 <u>HC</u> STD COMP.         LONG TERM SHORT TERM           EVEL 1         2         0                                                                                                                                                                                                                                                                                                                                                                                                                                                                  | No.         Dela           Image: Constraint of the second seco                                                                                                                                                                                                                                                                                                                                                                                                                                                                                                                                                                                                                                                                                                                                                                                                                                                                                                                                                                                                                    |
| L2 IRRIGATION PLAN<br>L3 LUNDSCAPE DETAIN & SPECIFICATION             | L                                              | @) FER UNIT FOR 1-25         25           @) FER UNITS FOR 2-5         2-5           @) FER 10 UNITS FOR 2-5100         4           TOTAL:         65         7 <u>HC</u> STD COMP.         LONG TERM SHORT TERM           EVEL 1         2         0                                                                                                                                                                                                                                                                                                                                                                                                                                                                  | No.         Revisions         Data                                                                                                                                                                                                                                                                                                                                                                                                                                                                                                                                                                                                                                                                                                                                                                                                                                                                                                                                                                                                                                                                                                                                                                                                                                                                                                                                                                                                                                                                                                                                                                                                                                                                                                                                                                                                                                                                                                                                                                                                                                                                                                                                                                                                                                                                                                                                                                                                                                                                                                                                                                                                                                                                                                                                                                                                                                                                                                                                                                                                                                                      |
| L2 IRRIGATION PLAN<br>L3 LANDSCAPE DETAIN & SPECIFICATION             | Т                                              | @1 PER UNIT FOR 1-25         25           @1 PER 1.5 UNITS 2-50:0         30           @1 PER 1.5 UNITS FOR 25-100         4           TOTAL:         65           HC         STD           LONG TERM         SHORT TERM           EVEL 1         2           YTAL         42           TOTAL         65                                                                                                                                                                                                                                                                                                                                                                                                               | No Reduins Das                                                                                                                                                                                                                                                                                                                                                                                                                                                                                                                                                                                                                                                                                                                                                                                                                                                                                                                                                                                                                                                                                                                                                                                                                                                                                                                                                                                                                                                                                                                                                                                                                                                                                                                                                                                                                                                                                                                                                                                                                                                                                                                                                                                                                                                                                                                                                                                                                                                                                                                                                                                                                                                                                                                                                                                                                                                                                                                                                                                                                                                                          |
| L2 IRRIGATION PLAN<br>L3 LANDSCAPE DETAIN & SPECIFICATION             | L                                              | @1 PER UNIT FOR 1-25         25           @1 PER 1.5 UNITS 2-50:0         30           @1 PER 1.5 UNITS FOR 25-100         4           TOTAL:         65           HC         STD           LONG TERM         SHORT TERM           EVEL 1         2           YTAL         42           TOTAL         65                                                                                                                                                                                                                                                                                                                                                                                                               | Ro. Revisions Date                                                                                                                                                                                                                                                                                                                                                                                                                                                                                                                                                                                                                                                                                                                                                                                                                                                                                                                                                                                                                                                                                                                                                                                                                                                                                                                                                                                                                                                                                                                                                                                                                                                                                                                                                                                                                                                                                                                                                                                                                                                                                                                                                                                                                                                                                                                                                                                                                                                                                                                                                                                                                                                                                                                                                                                                                                                                                                                                                                                                                                                                      |
| L2 IRRIGATION PLAN<br>L3 LUNDSCAPE DETAIN & SPECIFICATION             | Т                                              | @1 PER UNIT FOR 1-25         25           @1 PER 1.5 UNITS 2-50:0         30           @1 PER 1.5 UNITS FOR 25-100         4           TOTAL:         65           HC         STD           LONG TERM         SHORT TERM           EVEL 1         2           YTAL         42           TOTAL         65                                                                                                                                                                                                                                                                                                                                                                                                               | No.         Revisions         Data                                                                                                                                                                                                                                                                                                                                                                                                                                                                                                                                                                                                                                                                                                                                                                                                                                                                                                                                                                                                                                                                                                                                                                                                                                                                                                                                                                                                                                                                                                                                                                                                                                                                                                                                                                                                                                                                                                                                                                                                                                                                                                                                                                                                                                                                                                                                                                                                                                                                                                                                                                                                                                                                                                                                                                                                                                                                                                                                                                                                                                                      |
| L2 IRRIGATION PLAN<br>L3 LIANDSCAPE DETAIN & SPECIFICATION            | Т                                              | @1 PER UNIT FOR 1-25         25           @1 PER 1.5 UNITS 2-50:0         30           @1 PER 1.5 UNITS FOR 25-100         4           TOTAL:         65           HC         STD           LONG TERM         SHORT TERM           EVEL 1         2           YTAL         42           TOTAL         65                                                                                                                                                                                                                                                                                                                                                                                                               | No.         Des           -         -           -         -           -         -           -         -           -         -           -         -           -         -           -         -           -         -           -         -           -         -           -         -           -         -           -         -           -         -           -         -           -         -           -         -                                                                                                                                                                                                                                                                                                                                                                                                                                                                                                                                                                                                                                                                                                                                                                                                                                                                                                                                                                                                                                                                                                                                                                                                                                                                                                                                                                                                                                                                                                                                                                                                                                                                                                                                                                                                                                                                                                                                                                                                                                                                                                                                                                                                                                                                                                                                                                                                                                                                                                                                                                                                                                                             |
| L2 IRRIGATION PLAN<br>L3 LANDSCAPE DETAIN & SPECIFICATION             | Т                                              | @1 PER UNIT FOR 1-25         25           @1 PER 1.5 UNITS 2-50:0         30           @1 PER 1.5 UNITS FOR 25-100         4           TOTAL:         65           HC         STD           LONG TERM         SHORT TERM           EVEL 1         2           YTAL         42           TOTAL         65                                                                                                                                                                                                                                                                                                                                                                                                               | No Reduins Data                                                                                                                                                                                                                                                                                                                                                                                                                                                                                                                                                                                                                                                                                                                                                                                                                                                                                                                                                                                                                                                                                                                                                                                                                                                                                                                                                                                                                                                                                                                                                                                                                                                                                                                                                                                                                                                                                                                                                                                                                                                                                                                                                                                                                                                                                                                                                                                                                                                                                                                                                                                                                                                                                                                                                                                                                                                                                                                                                                                                                                                                         |
| LZ IPRIGATION PLAN<br>L3 LANDSCAPE DETAIN & SPECIFICATION             | Т                                              | @1 PER UNIT FOR 1-25         25           @1 PER 1.5 UNITS 2-50:0         30           @1 PER 1.5 UNITS FOR 25-100         4           TOTAL:         65           HC         STD           LONG TERM         SHORT TERM           EVEL 1         2           YTAL         42           TOTAL         65                                                                                                                                                                                                                                                                                                                                                                                                               | Revisions         Date                                                                                                                                                                                                                                                                                                                                                                                                                                                                                                                                                                                                                                                                                                                                                                                                                                                                                                                                                                                                                                                                                                                                                                                                                                                                                                                                                                                                                                                                                                                                                                                                                                                                                                                                                                                                                                                                                                                                                                                                                                                                                                                                                                                                                                                                                                                                                                                                                                                                                                                                                                                                                                                                                                                                                                                                                                                                                                                                                                                                                                                                  |
| L2 IRRIGATION PLAN<br>L3 LUNDSCAPE DETAIN & SPECIFICATION             | Т                                              | @1 PER UNIT FOR 1-25         25           @1 PER 1.5 UNITS 2-50:0         30           @1 PER 1.5 UNITS FOR 25-100         4           TOTAL:         65           HC         STD           LONG TERM         SHORT TERM           EVEL 1         2           YTAL         42           TOTAL         65                                                                                                                                                                                                                                                                                                                                                                                                               | No.         Revisions         Data           Image: Image and the second se                                                                                                                                                                                                                                                                                                                                                                                                                                                                                                                                                                                                                                                                                                                                                                                                                                                                                                                                                                                                                             |
| L2 IRRIGATION PLAN<br>L3 LIANDSCAPE DETAIN & SPECIFICATION            | Т                                              | @ I PER UNIT FOR 1-25       25         @ I PER UNITS FOR 2-5 100       2.5         @ I PER 10 UNITS FOR 2-5 100       4         TOTAL:       65       7 <u>HC</u> STD <u>COMP</u> LONG TERM         EVEL 1       2       40       0         DTAL       42 PARKING SPACES       65       7         STAL       42 PARKING SPACES       65       7                                                                                                                                                                                                                                                                                                                                                                        | No         Dela           -         -           -         -           -         -           -         -           -         -           -         -           -         -           -         -           -         -           -         -           -         -           -         -           -         -           -         -           -         -           -         -           -         -           -         -           -         -           -         -           -         -           -         -           -         -           -         -           -         -           -         -           -         -           -         -                                                                                                                                                                                                                                                                                                                                                                                                                                                                                                                                                                                                                                                                                                                                                                                                                                                                                                                                                                                                                                                                                                                                                                                                                                                                                                                                                                                                                                                                                                                                                                                                                                                                                                                                                                                                                                                                                                                                                                                                                                                                                                                                                                                                                                                                                                                                                                                                                                 |
| L2 IRRIGATION PLAN<br>L3 LANDSCAPE DETAIN & SPECIFICATION             | Т                                              | @ I PER UNIT FOR 1-25       25         @ I PER UNITS FOR 2-5 100       2.5         @ I PER 10 UNITS FOR 2-5 100       4         TOTAL:       65       7 <u>HC</u> STD <u>COMP</u> LONG TERM         EVEL 1       2       40       0         DTAL       42 PARKING SPACES       65       7         STAL       42 PARKING SPACES       65       7                                                                                                                                                                                                                                                                                                                                                                        | SoLa IMPACT -                                                                                                                                                                                                                                                                                                                                                                                                                                                                                                                                                                                                                                                                                                                                                                                                                                                                                                                                                                                                                                                                                                                                                                                                                                                                                                                                                                                                                                                                                                                                                                                                                                                                                                                                                                                                                                                                                                                                                                                                                                                                                                                                                                                                                                                                                                                                                                                                                                                                                                                                                                                                                                                                                                                                                                                                                                                                                                                                                                                                                                                                           |
| L2 IRRIGATION PLAN<br>L3 UNROSCAPE DETAIN & SPECIFICATION             | Т                                              | @ I PER UNIT FOR 1-25       25         @ I PER UNITS FOR 2-5 100       2.5         @ I PER 10 UNITS FOR 2-5 100       4         TOTAL:       65       7 <u>HC</u> STD <u>COMP</u> LONG TERM         EVEL 1       2       40       0         DTAL       42 PARKING SPACES       65       7         STAL       42 PARKING SPACES       65       7                                                                                                                                                                                                                                                                                                                                                                        | SoLa IMPACT -<br>MAIN STREET                                                                                                                                                                                                                                                                                                                                                                                                                                                                                                                                                                                                                                                                                                                                                                                                                                                                                                                                                                                                                                                                                                                                                                                                                                                                                                                                                                                                                                                                                                                                                                                                                                                                                                                                                                                                                                                                                                                                                                                                                                                                                                                                                                                                                                                                                                                                                                                                                                                                                                                                                                                                                                                                                                                                                                                                                                                                                                                                                                                                                                                            |
| L2 IRRIGATION PLAN<br>L3 UNROSCAPE DETAIN & SPECIFICATION             | L<br>ZONING CODE FLOOR AREA: 47.2              | @ I PER UNIT FOR 1-25       25         @ I PER UNITS FOR 2-5 100       2.5         @ I PER 10 UNITS FOR 2-5 100       4         TOTAL:       65       7 <u>HC</u> STD <u>COMP</u> LONG TERM         EVEL 1       2       40       0         DTAL       42 PARKING SPACES       65       7         STAL       42 PARKING SPACES       65       7                                                                                                                                                                                                                                                                                                                                                                        | SoLa IMPACT -<br>MAIN STREET<br>CD02                                                                                                                                                                                                                                                                                                                                                                                                                                                                                                                                                                                                                                                                                                                                                                                                                                                                                                                                                                                                                                                                                                                                                                                                                                                                                                                                                                                                                                                                                                                                                                                                                                                                                                                                                                                                                                                                                                                                                                                                                                                                                                                                                                                                                                                                                                                                                                                                                                                                                                                                                                                                                                                                                                                                                                                                                                                                                                                                                                                                                                                    |
| L2 IRRIGATION PLAN<br>L3 UNROSCAPE DETAIN & SPECIFICATION             | Т                                              | B: FER UNIT FOR 1-25       25         B: TER UNITS FOR 2-5:00       2.5         B: TER 10 UNITS FOR 25:00       2.5         TOTAL:       65       7 <u>HC: STDCOMPLONG TERM_SHORT TERM</u> EVEL 1       2.40       0         OTAL       42 PARKING SPACES       65       7         374       42 PARKING SPACES       65       7                                                                                                                                                                                                                                                                                                                                                                                        | SoLa IMPACT -<br>MAIN STREET                                                                                                                                                                                                                                                                                                                                                                                                                                                                                                                                                                                                                                                                                                                                                                                                                                                                                                                                                                                                                                                                                                                                                                                                                                                                                                                                                                                                                                                                                                                                                                                                                                                                                                                                                                                                                                                                                                                                                                                                                                                                                                                                                                                                                                                                                                                                                                                                                                                                                                                                                                                                                                                                                                                                                                                                                                                                                                                                                                                                                                                            |
| L2 IRRIGATION PLAN<br>L3 LANDSCAPE DETAIN & SPECIFICATION             | L<br>ZONING CODE FLOOR AREA: 47.2              | @ I PER UNIT FOR 1-25       25         @ I PER UNITS FOR 2-5 100       2.5         @ I PER 10 UNITS FOR 2-5 100       4         TOTAL:       65       7 <u>HC</u> STD <u>COMP</u> LONG TERM         EVEL 1       2       40       0         DTAL       42 PARKING SPACES       65       7         STAL       42 PARKING SPACES       65       7                                                                                                                                                                                                                                                                                                                                                                        | SoLa IMPACT -<br>MAIN STREET<br>CD02                                                                                                                                                                                                                                                                                                                                                                                                                                                                                                                                                                                                                                                                                                                                                                                                                                                                                                                                                                                                                                                                                                                                                                                                                                                                                                                                                                                                                                                                                                                                                                                                                                                                                                                                                                                                                                                                                                                                                                                                                                                                                                                                                                                                                                                                                                                                                                                                                                                                                                                                                                                                                                                                                                                                                                                                                                                                                                                                                                                                                                                    |
| L2 IRRIGATION PLAN<br>L3 UNRISCAPE DETAIN & SPECIFICATION             | L<br>ZONING CODE FLOOR AREA: 47.2              | 8) FER UNIT FOR 1-25       25         9) FER UNITS FOR 2-510       2.5         10 FER UNITS FOR 2-510       4         TOTAL:       65         12 JAN       40         OTAL       2.40         OTAL       2.40         OTAL       2.40         OTAL       2.40         OTAL       4.2 PARKING SPACES       65         514 SOLFT       514 SOLFT                                                                                                                                                            | SoLa IMPACT -<br>MAIN STREET<br>CD02                                                                                                                                                                                                                                                                                                                                                                                                                                                                                                                                                                                                                                                                                                                                                                                                                                                                                                                                                                                                                                                                                                                                                                                                                                                                                                                                                                                                                                                                                                                                                                                                                                                                                                                                                                                                                                                                                                                                                                                                                                                                                                                                                                                                                                                                                                                                                                                                                                                                                                                                                                                                                                                                                                                                                                                                                                                                                                                                                                                                                                                    |
| L2 IRRIGATION PLAN<br>L3 UNROSCAPE DETAIN & SPECIFICATION             | L<br>ZONING CODE FLOOR AREA: 47.2              | B: I FER UNIT FOR 1-25       25         B: I FER UNITS FOR 2-510       2.5         B: I FER UNITS FOR 2-510       2.5         B: I FER UNITS FOR 2-510       2.5         TOTAL:       65       7         HC       STD       _ OMP       LONG TERM         VIII       2.40       0       0         OTAL       2.40       0       0         OTAL       4.2 PARKING SPACES       65       7                                                                                                                                                                                                                                                                                                                               | Sola IMPACT -<br>MAIN STREET<br>CDI2<br>1100-1142 IZCHARDA                                                                                                                                                                                                                                                                                                                                                                                                                                                                                                                                                                                                                                                                                                                                                                                                                                                                                                                                                                                                                                                                                                                                                                                                                                                                                                                                                                                                                                                                                                                                                                                                                                                                                                                                                                                                                                                                                                                                                                                                                                                                                                                                                                                                                                                                                                                                                                                                                                                                                                                                                                                                                                                                                                                                                                                                                                                                                                                                                                                                                              |
| L2 IRRIGATION PLAN<br>L3 LUNDSCAPE DETAIN & SPECIFICATION             | L<br>ZONING CODE FLOOR AREA: 47.2              | 8) FER UNIT FOR 1-25       25         9) FER UNITS FOR 2-510       2.5         9) FER UNITS FOR 2-510       2.5         4) TOTAL:       65       7         HC       STD      OMP       LONG TERM         VICI       2.40       0       0         OTAL:       2.40       0       0         OTAL       4.2 PARKING SPACES       65       7         St4 SCLFT       0       0       0       0         Difference       0       0       0       0         OTAL       4.2 PARKING SPACES       65       7         St4 SCLFT       0       0       0       0 | SoLa IMPACE -<br>MAIN STREET<br>CD02<br>INDE THE Dana New Data La Argans.                                                                                                                                                                                                                                                                                                                                                                                                                                                                                                                                                                                                                                                                                                                                                                                                                                                                                                                                                                                                                                                                                                                                                                                                                                                                                                                                                                                                                                                                                                                                                                                                                                                                                                                                                                                                                                                                                                                                                                                                                                                                                                                                                                                                                                                                                                                                                                                                                                                                                                                                                                                                                                                                                                                                                                                                                                                                                                                                                                                                               |
| L2 IRRIGATION PLAN<br>L3 LANDSCAPE DETAIN & SPECIFICATION             | L<br>ZONING CODE FLOOR AREA: 47.2              | B: I FER UNIT FOR 1-25       25         B: I FER UNITS FOR 2-510       2.5         B: I FER UNITS FOR 2-510       2.5         B: I FER UNITS FOR 2-510       2.5         TOTAL:       65       7         HC       STD       _ OMP       LONG TERM         VIII       2.40       0       0         OTAL       2.40       0       0         OTAL       4.2 PARKING SPACES       65       7                                                                                                                                                                                                                                                                                                                               | SoLa IMPACT -<br>MAIN STREET<br>CD02<br>INSCI 1160 Bank Mark La Argen.                                                                                                                                                                                                                                                                                                                                                                                                                                                                                                                                                                                                                                                                                                                                                                                                                                                                                                                                                                                                                                                                                                                                                                                                                                                                                                                                                                                                                                                                                                                                                                                                                                                                                                                                                                                                                                                                                                                                                                                                                                                                                                                                                                                                                                                                                                                                                                                                                                                                                                                                                                                                                                                                                                                                                                                                                                                                                                                                                                                                                  |
| L2 IRROLATION PLAN<br>L3 UNROSCAPE DETAIN & SPECIFICATION             | L<br>ZONING CODE FLOOR AREA: 47.2              | 81 FER UNIT FOR 1-25       25         91 FER UNITS FOR 2-510       2.5         91 FER UNITS FOR 2-510       2.5         91 FER UNITS FOR 2-510       2.5         1 FER UNITS FOR 2-510       4         TOTAL:       65         65       7         HC STDCOMP.       LONG TERM SHORT TERM         EVEL 1       2.40       0         OTAL       42 PARKING SPACES       65       7         Std SOLFT       5       7                                                                                                                                                                             | SoLa IMPACT -<br>MAIN STREET<br>CD02<br>INDE 1160 Earl Mar La Arguns<br>CD02                                                                                                                                                                                                                                                                                                                                                                                                                                                                                                                                                                                                                                                                                                                                                                                                                                                                                                                                                                                                                                                                                                                                                                                                                                                                                                                                                                                                                                                                                                                                                                                                                                                                                                                                                                                                                                                                                                                                                                                                                                                                                                                                                                                                                                                                                                                                                                                                                                                                                                                                                                                                                                                                                                                                                                                                                                                                                                                                                                                                            |
| L2 IRRIGATION PLAN<br>L3 UNROSCAPE DETAIN & SPECIFICATION             | L<br>ZONING CODE FLOOR AREA: 47.2              | 81 FER UNIT FOR 1-25       25         91 FER UNITS FOR 2-510       2.5         91 FER UNITS FOR 2-510       2.5         91 FER UNITS FOR 2-510       2.5         1 FER UNITS FOR 2-510       4         TOTAL:       65         65       7         HC STDCOMP.       LONG TERM SHORT TERM         EVEL 1       2.40       0         OTAL       42 PARKING SPACES       65       7         Std SOLFT       5       7                                                                                                                                                                             | Sola IMPACT<br>MAIN STREET<br>CDO2<br>100-1162 Reset                                                                                                                                                                                                                                                                                                                                                                                                                                                                                                                                                                                                                                                                                                                                                                                                                                                                                                                                                                                                                                                                                                                                                                                                                                                                                                                                                                                                                                                                                                                                                                                                                                                                                                                                                                                                                                                                                                                                                                                                                                                                                                                                                                                                                                                                                                                                                                                                                                                                                                                                                                                                                                                                                                                                                                                                                                                                                                                                                                                                                                    |
| L2 IRRIGATION PLAN<br>L3 LUNDSCAPE DETAIN & SPECIFICATION             |                                                | 8) FER UNIT FOR 1-25       25         9) FER UNITS FOR 2-510       2.5         10 FER UNITS FOR 2-510       2.5         11 FER UNITS FOR 2-510       2.5         12 FER UNITS FOR 2-510       2.5         12 EXEL       2.40         0 JTAL       2.40         0 JTAL       4.2 PARKING SPACES       65         544 SOFT       544 SOFT                                                                                                                                                                                                            | SoLa IMPACT -<br>MAIN STREET<br>CD02<br>INSCI 1160 Bank Mark La Argen.                                                                                                                                                                                                                                                                                                                                                                                                                                                                                                                                                                                                                                                                                                                                                                                                                                                                                                                                                                                                                                                                                                                                                                                                                                                                                                                                                                                                                                                                                                                                                                                                                                                                                                                                                                                                                                                                                                                                                                                                                                                                                                                                                                                                                                                                                                                                                                                                                                                                                                                                                                                                                                                                                                                                                                                                                                                                                                                                                                                                                  |
| L2 IRRIGATION PLAN<br>3 LANDSCAPE DETAIN & SPECIFICATION              |                                                | 8) FER UNIT FOR 1-25       25         9) FER UNITS FOR 2-510       2.5         10 FER UNITS FOR 2-510       2.5         11 FER UNITS FOR 2-510       2.5         12 FER UNITS FOR 2-510       2.5         12 EXEL       2.40         0 JTAL       2.40         0 JTAL       4.2 PARKING SPACES       65         544 SOFT       544 SOFT                                                                                                                                                                                                            | SoLa IMPACT -<br>MAIN STREET<br>CD02<br>IND: IND MARK THE<br>MAIN STREET<br>CD02<br>IND: IND MARK THE<br>CANON WITH<br>CONTRACT<br>IND: IND MARK THE<br>CONTRACT -<br>MAIN STREET<br>CONTRACT -<br>MAIN                                                                                                                                                                                                                                                                                                                                                                                                       |
| L2 IRROLATION PLAN<br>L3 LUNDSCAPE DETAIN & SPECIFICATION             | L<br>ZONING CODE FLOOR AREA: 47.2              | 8) FER UNIT FOR 1-25       25         9) FER UNITS FOR 2-510       2.5         10 FER UNITS FOR 2-510       2.5         11 FER UNITS FOR 2-510       2.5         12 FER UNITS FOR 2-510       2.5         12 EXEL       2.40         0 JTAL       2.40         0 JTAL       4.2 PARKING SPACES       65         544 SOFT       544 SOFT                                                                                                                                                                                                            | Sola IMPACT-<br>MAIN STREET<br>DOOD<br>1150-1150 Canada Cana                                                                                                                                                                                                                                                                                                                                                                                                                                                                                                                                                                                                                                                                                                                                                                                                                                                                                                                                                 |
| L2 IRRIGATION PLAN<br>L3 LUNDSCAPE DETAIN & SPECIFICATION             |                                                | 8) FER UNIT FOR 1-25       25         9) FER UNITS FOR 2-510       2.5         4) TOTAL:       65       7         HC       STD       COMP       LONG TERM       SHORT TERM         EVEL 1       2       40       0       3         STAL       42 PARKING SPACES       65       7         STAL       55       7       54 SQ.FT       55                                                                                                                                                         | SoLa IMPACT-<br>MAIN STREET<br>CDO2<br>INSTREET<br>CDO2<br>INSTREET<br>CDO2<br>INSTREET<br>CDO2<br>INSTREET<br>CO2<br>INSTREET<br>CDO2<br>INSTREET<br>CO2<br>INSTREET<br>CO2<br>INSTREET<br>CO2<br>INSTREET<br>CO2<br>INSTREET<br>CO2<br>INSTREET<br>CO2<br>INSTREET<br>CO2<br>INSTREET<br>CO2<br>INSTREET<br>CO2<br>INSTREET<br>CO2<br>INSTREET<br>CO2<br>INSTREET<br>CO2<br>INSTREET<br>CO2<br>INSTREET<br>CO2<br>INSTREET<br>CO2<br>INSTREET<br>CO2<br>INSTREET<br>CO2<br>INSTREET<br>CO2<br>INSTREET<br>CO2<br>INSTREET<br>CO2<br>INSTREET<br>CO2<br>INSTREET<br>CO2<br>INSTREET<br>CO2<br>INSTREET<br>CO2<br>INSTREET<br>CO2<br>INSTREET<br>CO2<br>INSTREET<br>CO2<br>INSTREET<br>CO2<br>INSTREET<br>CO2<br>INSTREET<br>CO2<br>INSTREET<br>CO2<br>INSTREET<br>CO2<br>INSTREET<br>CO2<br>INSTREET<br>CO2<br>INSTREET<br>CO2<br>INSTREET<br>CO2<br>INSTREET<br>CO2<br>INSTREET<br>CO2<br>INSTREET<br>CO2<br>INSTREET<br>CO2<br>INSTREET<br>CO2<br>INSTREET<br>CO2<br>INSTREET<br>CO2<br>INSTREET<br>CO2<br>INSTREET<br>CO2<br>INSTREET<br>CO2<br>INSTREET<br>CO2<br>INSTREET<br>CO2<br>INSTREET<br>CO2<br>INSTREET<br>CO2<br>INSTREET<br>CO2<br>INSTREET<br>CO2<br>INSTREET<br>CO2<br>INSTREET<br>CO2<br>INSTREET<br>CO2<br>INSTREET<br>CO2<br>INSTREET<br>CO2<br>INSTREET<br>CO2<br>INSTREET<br>CO2<br>INSTREET<br>CO2<br>INSTREET<br>CO2<br>INSTREET<br>CO2<br>INSTREET<br>CO2<br>INSTREET<br>CO2<br>INSTREET<br>CO2<br>INSTREET<br>CO2<br>INSTREET<br>CO2<br>INSTREET<br>CO2<br>INSTREET<br>CO2<br>INSTREET<br>CO2<br>INSTREET<br>CO2<br>INSTREET<br>CO2<br>INSTREET<br>CO2<br>INSTREET<br>CO2<br>INSTREET<br>CO2<br>INSTREET<br>CO2<br>INSTREET<br>CO2<br>INSTREET<br>CO2<br>INSTREET<br>CO2<br>INSTREET<br>CO2<br>INSTREET<br>CO2<br>INSTREET<br>CO2<br>INSTREET<br>CO2<br>INSTREET<br>CO2<br>INSTREET<br>CO2<br>INSTREET<br>CO2<br>INSTREET<br>CO2<br>INSTREET<br>CO2<br>INSTREET<br>CO2<br>INSTREET<br>CO2<br>INSTREET<br>CO2<br>INSTREET<br>CO2<br>INSTREET<br>CO2<br>INSTREET<br>CO2<br>INSTREET<br>CO2<br>INSTREET<br>CO2<br>INSTREET<br>CO2<br>INSTREET<br>CO2<br>INSTREET<br>CO2<br>INSTREET<br>CO2<br>INSTREET<br>CO2<br>INSTREET<br>CO2<br>INSTREET<br>CO2<br>INSTREET<br>CO2<br>INSTREET<br>CO2<br>INSTREET<br>CO2<br>INSTREET<br>CO2<br>INSTREET<br>CO2<br>INSTREET<br>CO2<br>INSTREET<br>CO2<br>INSTREET<br>CO2<br>INSTREET<br>CO2<br>INSTREET<br>CO2<br>INSTREET<br>CO2<br>INSTREET<br>CO2<br>INSTREET<br>CO2<br>INSTREET<br>CO2<br>INSTREET<br>CO2<br>INSTREET<br>CO2<br>INSTREET<br>CO2<br>INSTREET<br>CO2<br>INSTREET<br>CO2<br>INSTREET<br>CO2<br>INSTREET<br>CO2<br>INSTREET<br>CO2<br>INSTREET<br>CO2<br>INSTREET<br>CO2<br>INSTREET<br>CO2<br>INSTREET<br>CO2<br>INSTREET<br>CO2<br>INSTREET<br>CO2<br>INSTREET<br>CO2<br>INSTREET<br>CO2<br>INSTREET<br>CO2<br>INSTREET<br>CO2<br>INSTREET<br>CO2<br>INSTREET<br>CO2<br>INSTREET<br>CO2<br>INSTREET<br>CO2<br>INSTREET<br>CO2<br>INSTREET<br>CO2<br>INSTREET<br>CO2<br>INSTREET<br>CO2<br>INSTREET<br>CO2<br>INSTREET<br>CO2<br>IN<br>IN<br>IN<br>IN<br>IN<br>IN<br>IN<br>IN<br>IN<br>IN<br>IN<br>IN<br>IN |
| L2 IPRIGATION PLAN<br>L3 ILANDSCAPE DETAIN & SPECIFICATION            |                                                | 8) FER UNIT FOR 1-25       25         9) FER UNITS FOR 2-510       2.5         10 FER UNITS FOR 2-510       2.5         11 FER UNITS FOR 2-510       2.5         12 FER UNITS FOR 2-510       2.5         12 EXEL       2.40         0 JTAL       2.40         0 JTAL       4.2 PARKING SPACES       65         544 SOFT       544 SOFT                                                                                                                                                                                                            | Sola IMPACT-<br>MAIN STREET<br>DOOD<br>1150-1150 Canada Cana                                                                                                                                                                                                                                                                                                                                                                                                                                                                                                                                                                                                                                                                                                                                                                                                                                                                                                                                                 |