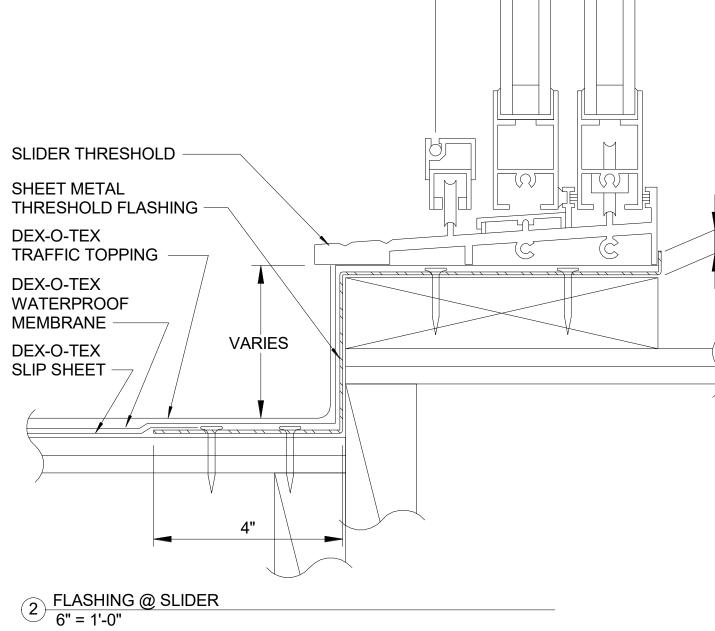

## SoLa Impact, Triple Main Street **84 UNIT APARTMENT BUILDING**

| Sheet List                                                            |                                                | PROJECT DATA                                                                                                                                                                                                                                                                                                                                                                                                                                                                                                                                                                                                                                                                                                           |                                                                                                                                                                                                                                                                                                                                                                                                                                                                                                                                                                                                                                                                                                                                                                                                                                                                                                                                                                                                                                                                                                                                                                                                                                                                                                                                                                                                                                                                                                                                                                                                                                                                                                                                                                                                                                                                                                                                                                                                                                                                                                                                                                                                                                                                                                                                                                                                                                                                                                                                                                                                                                                                                                                                                                                                                                                                                                                                                                                                                                                                                         |
|-----------------------------------------------------------------------|------------------------------------------------|------------------------------------------------------------------------------------------------------------------------------------------------------------------------------------------------------------------------------------------------------------------------------------------------------------------------------------------------------------------------------------------------------------------------------------------------------------------------------------------------------------------------------------------------------------------------------------------------------------------------------------------------------------------------------------------------------------------------|-----------------------------------------------------------------------------------------------------------------------------------------------------------------------------------------------------------------------------------------------------------------------------------------------------------------------------------------------------------------------------------------------------------------------------------------------------------------------------------------------------------------------------------------------------------------------------------------------------------------------------------------------------------------------------------------------------------------------------------------------------------------------------------------------------------------------------------------------------------------------------------------------------------------------------------------------------------------------------------------------------------------------------------------------------------------------------------------------------------------------------------------------------------------------------------------------------------------------------------------------------------------------------------------------------------------------------------------------------------------------------------------------------------------------------------------------------------------------------------------------------------------------------------------------------------------------------------------------------------------------------------------------------------------------------------------------------------------------------------------------------------------------------------------------------------------------------------------------------------------------------------------------------------------------------------------------------------------------------------------------------------------------------------------------------------------------------------------------------------------------------------------------------------------------------------------------------------------------------------------------------------------------------------------------------------------------------------------------------------------------------------------------------------------------------------------------------------------------------------------------------------------------------------------------------------------------------------------------------------------------------------------------------------------------------------------------------------------------------------------------------------------------------------------------------------------------------------------------------------------------------------------------------------------------------------------------------------------------------------------------------------------------------------------------------------------------------------------|
| Sheet<br>Number Sheet Name                                            | PROJECT NAME                                   | SoLa Triple Main                                                                                                                                                                                                                                                                                                                                                                                                                                                                                                                                                                                                                                                                                                       |                                                                                                                                                                                                                                                                                                                                                                                                                                                                                                                                                                                                                                                                                                                                                                                                                                                                                                                                                                                                                                                                                                                                                                                                                                                                                                                                                                                                                                                                                                                                                                                                                                                                                                                                                                                                                                                                                                                                                                                                                                                                                                                                                                                                                                                                                                                                                                                                                                                                                                                                                                                                                                                                                                                                                                                                                                                                                                                                                                                                                                                                                         |
| ARCHITECTURAL                                                         |                                                |                                                                                                                                                                                                                                                                                                                                                                                                                                                                                                                                                                                                                                                                                                                        |                                                                                                                                                                                                                                                                                                                                                                                                                                                                                                                                                                                                                                                                                                                                                                                                                                                                                                                                                                                                                                                                                                                                                                                                                                                                                                                                                                                                                                                                                                                                                                                                                                                                                                                                                                                                                                                                                                                                                                                                                                                                                                                                                                                                                                                                                                                                                                                                                                                                                                                                                                                                                                                                                                                                                                                                                                                                                                                                                                                                                                                                                         |
| A0.00 TITLE SHEET<br>A0.01 GREEN BUILDING FORMS                       | JOB ADDRESS                                    | 11630 S. MAIN STREET, LOS ANGELES, CA 90061                                                                                                                                                                                                                                                                                                                                                                                                                                                                                                                                                                                                                                                                            | ENVIROTECTURE                                                                                                                                                                                                                                                                                                                                                                                                                                                                                                                                                                                                                                                                                                                                                                                                                                                                                                                                                                                                                                                                                                                                                                                                                                                                                                                                                                                                                                                                                                                                                                                                                                                                                                                                                                                                                                                                                                                                                                                                                                                                                                                                                                                                                                                                                                                                                                                                                                                                                                                                                                                                                                                                                                                                                                                                                                                                                                                                                                                                                                                                           |
| A0.02 DISABLE ACCESS DETAILS                                          | PROPERTY OWNER                                 | SIOF 4 PROPERTIES LLC                                                                                                                                                                                                                                                                                                                                                                                                                                                                                                                                                                                                                                                                                                  | Architecture - Planning - Interior Design                                                                                                                                                                                                                                                                                                                                                                                                                                                                                                                                                                                                                                                                                                                                                                                                                                                                                                                                                                                                                                                                                                                                                                                                                                                                                                                                                                                                                                                                                                                                                                                                                                                                                                                                                                                                                                                                                                                                                                                                                                                                                                                                                                                                                                                                                                                                                                                                                                                                                                                                                                                                                                                                                                                                                                                                                                                                                                                                                                                                                                               |
| A0.03 DISABLE ACCESS DETAILS<br>A0.04 DISABLE ACCESS DETAILS          |                                                |                                                                                                                                                                                                                                                                                                                                                                                                                                                                                                                                                                                                                                                                                                                        | 3600 Wilshire Blvd suite 1402                                                                                                                                                                                                                                                                                                                                                                                                                                                                                                                                                                                                                                                                                                                                                                                                                                                                                                                                                                                                                                                                                                                                                                                                                                                                                                                                                                                                                                                                                                                                                                                                                                                                                                                                                                                                                                                                                                                                                                                                                                                                                                                                                                                                                                                                                                                                                                                                                                                                                                                                                                                                                                                                                                                                                                                                                                                                                                                                                                                                                                                           |
| A0.05 DISABLE ACCESS DETAILS<br>A0.06 DISABLE ACCESS DETAILS          | PROPOSING USE                                  | 84 UNIT APARTMENT BUILDING (TOC INCENTIVES)<br>OVER STREET LEVEL PARKING                                                                                                                                                                                                                                                                                                                                                                                                                                                                                                                                                                                                                                               | Los Angeles, CA, 90010<br>Tel: 213.382.1210 Fax: 213.382.1285                                                                                                                                                                                                                                                                                                                                                                                                                                                                                                                                                                                                                                                                                                                                                                                                                                                                                                                                                                                                                                                                                                                                                                                                                                                                                                                                                                                                                                                                                                                                                                                                                                                                                                                                                                                                                                                                                                                                                                                                                                                                                                                                                                                                                                                                                                                                                                                                                                                                                                                                                                                                                                                                                                                                                                                                                                                                                                                                                                                                                           |
| A0.07 DISABLE ACCESS DETAILS                                          | LEGAL DESCRIPTION :                            | LOT 3,4, 5 & PORTION OF 6,                                                                                                                                                                                                                                                                                                                                                                                                                                                                                                                                                                                                                                                                                             |                                                                                                                                                                                                                                                                                                                                                                                                                                                                                                                                                                                                                                                                                                                                                                                                                                                                                                                                                                                                                                                                                                                                                                                                                                                                                                                                                                                                                                                                                                                                                                                                                                                                                                                                                                                                                                                                                                                                                                                                                                                                                                                                                                                                                                                                                                                                                                                                                                                                                                                                                                                                                                                                                                                                                                                                                                                                                                                                                                                                                                                                                         |
| A0.08 DISABLE ACCESS DETAILS<br>A0.09 DISABLE ACCESS DETAILS          | LEGAL DESCRIPTION .                            | TR 3598                                                                                                                                                                                                                                                                                                                                                                                                                                                                                                                                                                                                                                                                                                                | ARCHITECT<br>Name: John Poindester<br>Fim: Envirotecture. Inc.                                                                                                                                                                                                                                                                                                                                                                                                                                                                                                                                                                                                                                                                                                                                                                                                                                                                                                                                                                                                                                                                                                                                                                                                                                                                                                                                                                                                                                                                                                                                                                                                                                                                                                                                                                                                                                                                                                                                                                                                                                                                                                                                                                                                                                                                                                                                                                                                                                                                                                                                                                                                                                                                                                                                                                                                                                                                                                                                                                                                                          |
| A1.00 SURVEY<br>A1.01 SITE PLAN                                       | A.P.N :                                        | 6083-010-010, 6083-010-027, 6083-010-031,                                                                                                                                                                                                                                                                                                                                                                                                                                                                                                                                                                                                                                                                              | Him: Envirolaticiture, Inc.<br>Address: 3800 Wilshire Boulevard<br>Suite 1402                                                                                                                                                                                                                                                                                                                                                                                                                                                                                                                                                                                                                                                                                                                                                                                                                                                                                                                                                                                                                                                                                                                                                                                                                                                                                                                                                                                                                                                                                                                                                                                                                                                                                                                                                                                                                                                                                                                                                                                                                                                                                                                                                                                                                                                                                                                                                                                                                                                                                                                                                                                                                                                                                                                                                                                                                                                                                                                                                                                                           |
| A1.02 FLOOR AREA RATIO                                                | ZONE :<br>TOC TIER :                           | C2-1VL<br>TIER 3                                                                                                                                                                                                                                                                                                                                                                                                                                                                                                                                                                                                                                                                                                       | Name: John Pointoister<br>Firm: Envirotecture, Inc. and<br>Address: 3900 Wilahim Boutavard<br>Saida 1402<br>Los Angeles, California 00010<br>Phone 1213 382: 1280<br>Fac 1213 382: 1280<br>E-mail:                                                                                                                                                                                                                                                                                                                                                                                                                                                                                                                                                                                                                                                                                                                                                                                                                                                                                                                                                                                                                                                                                                                                                                                                                                                                                                                                                                                                                                                                                                                                                                                                                                                                                                                                                                                                                                                                                                                                                                                                                                                                                                                                                                                                                                                                                                                                                                                                                                                                                                                                                                                                                                                                                                                                                                                                                                                                                      |
| A1.03 OCCUPANCY PLANS<br>A1.04 ALLOWABLE OPENING                      | LOT SIZE:                                      |                                                                                                                                                                                                                                                                                                                                                                                                                                                                                                                                                                                                                                                                                                                        | STRUCTURAL ENGINEER                                                                                                                                                                                                                                                                                                                                                                                                                                                                                                                                                                                                                                                                                                                                                                                                                                                                                                                                                                                                                                                                                                                                                                                                                                                                                                                                                                                                                                                                                                                                                                                                                                                                                                                                                                                                                                                                                                                                                                                                                                                                                                                                                                                                                                                                                                                                                                                                                                                                                                                                                                                                                                                                                                                                                                                                                                                                                                                                                                                                                                                                     |
| A1.06 USABLE OPEN SPACE<br>A1.08 UNIT AREA                            | INCLUDING HALF OF THE ALLEY                    | 18,963.6 S.F.<br>19,339 S.F.                                                                                                                                                                                                                                                                                                                                                                                                                                                                                                                                                                                                                                                                                           | Name: Vahe Kardjian. P.E.<br>Fim: KCE Matrix, Inc.                                                                                                                                                                                                                                                                                                                                                                                                                                                                                                                                                                                                                                                                                                                                                                                                                                                                                                                                                                                                                                                                                                                                                                                                                                                                                                                                                                                                                                                                                                                                                                                                                                                                                                                                                                                                                                                                                                                                                                                                                                                                                                                                                                                                                                                                                                                                                                                                                                                                                                                                                                                                                                                                                                                                                                                                                                                                                                                                                                                                                                      |
| A2.01 1ST FLOOR PLAN                                                  | BASE NUMBER OF UNITS ALLOWED:                  | 19339 / 400 = 48.347 = 49 UNITS                                                                                                                                                                                                                                                                                                                                                                                                                                                                                                                                                                                                                                                                                        | Consulting Engineers<br>Address: 1112 W. Burbank Boulevard<br>Suite 301                                                                                                                                                                                                                                                                                                                                                                                                                                                                                                                                                                                                                                                                                                                                                                                                                                                                                                                                                                                                                                                                                                                                                                                                                                                                                                                                                                                                                                                                                                                                                                                                                                                                                                                                                                                                                                                                                                                                                                                                                                                                                                                                                                                                                                                                                                                                                                                                                                                                                                                                                                                                                                                                                                                                                                                                                                                                                                                                                                                                                 |
| A2.02 2ND FLOOR PLAN<br>A2.03 3RD FLOOR PLAN                          | TOC HOUSING INCENTIVE<br>TIER 3, 70% INCREASE: | 49 X 1.7 = 83.3 = 84 UNITS                                                                                                                                                                                                                                                                                                                                                                                                                                                                                                                                                                                                                                                                                             | Suite 301<br>Burbank, California 91506<br>Ptone: 1.818.559.5500<br>Fax: 1.818.559.5511                                                                                                                                                                                                                                                                                                                                                                                                                                                                                                                                                                                                                                                                                                                                                                                                                                                                                                                                                                                                                                                                                                                                                                                                                                                                                                                                                                                                                                                                                                                                                                                                                                                                                                                                                                                                                                                                                                                                                                                                                                                                                                                                                                                                                                                                                                                                                                                                                                                                                                                                                                                                                                                                                                                                                                                                                                                                                                                                                                                                  |
| A2.04 4TH FLOOR PLAN<br>A2.05 5TH FLOOR PLAN                          | TIER 3, 70% INCREASE:                          | 46 X 1.1 - 60.0 - 64 61816                                                                                                                                                                                                                                                                                                                                                                                                                                                                                                                                                                                                                                                                                             | E-mai: Vahegscematrixenc.com<br>MECHANICAL ENGINEER                                                                                                                                                                                                                                                                                                                                                                                                                                                                                                                                                                                                                                                                                                                                                                                                                                                                                                                                                                                                                                                                                                                                                                                                                                                                                                                                                                                                                                                                                                                                                                                                                                                                                                                                                                                                                                                                                                                                                                                                                                                                                                                                                                                                                                                                                                                                                                                                                                                                                                                                                                                                                                                                                                                                                                                                                                                                                                                                                                                                                                     |
| A2.06 6TH FLOOR PLAN                                                  |                                                |                                                                                                                                                                                                                                                                                                                                                                                                                                                                                                                                                                                                                                                                                                                        | Name: Serge Davolokhanian<br>Fitt: Airplus Engineering Consultants<br>11517 Surbank Boulevard<br>Address: North Hollywood, California 91601                                                                                                                                                                                                                                                                                                                                                                                                                                                                                                                                                                                                                                                                                                                                                                                                                                                                                                                                                                                                                                                                                                                                                                                                                                                                                                                                                                                                                                                                                                                                                                                                                                                                                                                                                                                                                                                                                                                                                                                                                                                                                                                                                                                                                                                                                                                                                                                                                                                                                                                                                                                                                                                                                                                                                                                                                                                                                                                                             |
| A3.01 ELEVATIONS & SECTION                                            | FAR                                            |                                                                                                                                                                                                                                                                                                                                                                                                                                                                                                                                                                                                                                                                                                                        |                                                                                                                                                                                                                                                                                                                                                                                                                                                                                                                                                                                                                                                                                                                                                                                                                                                                                                                                                                                                                                                                                                                                                                                                                                                                                                                                                                                                                                                                                                                                                                                                                                                                                                                                                                                                                                                                                                                                                                                                                                                                                                                                                                                                                                                                                                                                                                                                                                                                                                                                                                                                                                                                                                                                                                                                                                                                                                                                                                                                                                                                                         |
| A3.02 ELEVATIONS & SECTION<br>A3.03 SECTION                           | EAB<br>BUILDABLE                               | 18,963.6 X 1.5 = 56,890.8 S.F.                                                                                                                                                                                                                                                                                                                                                                                                                                                                                                                                                                                                                                                                                         | Phone: 818-080-7583<br>E-mail: <u>airphus@sbcglobal.net</u>                                                                                                                                                                                                                                                                                                                                                                                                                                                                                                                                                                                                                                                                                                                                                                                                                                                                                                                                                                                                                                                                                                                                                                                                                                                                                                                                                                                                                                                                                                                                                                                                                                                                                                                                                                                                                                                                                                                                                                                                                                                                                                                                                                                                                                                                                                                                                                                                                                                                                                                                                                                                                                                                                                                                                                                                                                                                                                                                                                                                                             |
| A3.04 SECTION                                                         | TOC HOUSING INCENTIVE<br>TIER 3, 3.75 FAR      | 18,963 X 3.75 = 71,113.5 S.F.                                                                                                                                                                                                                                                                                                                                                                                                                                                                                                                                                                                                                                                                                          | ELECTRICAL ENGINEERING<br>Name: Henry Abrari, P.E.<br>Firm: Abrari & Associates                                                                                                                                                                                                                                                                                                                                                                                                                                                                                                                                                                                                                                                                                                                                                                                                                                                                                                                                                                                                                                                                                                                                                                                                                                                                                                                                                                                                                                                                                                                                                                                                                                                                                                                                                                                                                                                                                                                                                                                                                                                                                                                                                                                                                                                                                                                                                                                                                                                                                                                                                                                                                                                                                                                                                                                                                                                                                                                                                                                                         |
| A4.01 UNIT ENLARGEMENTS<br>A4.02 UNIT ENLARGEMENTS                    | TOTAL BUILDABLE:                               | 71,113.5 S.F.                                                                                                                                                                                                                                                                                                                                                                                                                                                                                                                                                                                                                                                                                                          | Name: Henry Abrait, P.E.<br>Fin: Abrait & Associates<br>Consulting Decisial Engineers<br>Address: 1713 Standard Avenue<br>Glendake, California 91201<br>Phone: 1318.956, 1900                                                                                                                                                                                                                                                                                                                                                                                                                                                                                                                                                                                                                                                                                                                                                                                                                                                                                                                                                                                                                                                                                                                                                                                                                                                                                                                                                                                                                                                                                                                                                                                                                                                                                                                                                                                                                                                                                                                                                                                                                                                                                                                                                                                                                                                                                                                                                                                                                                                                                                                                                                                                                                                                                                                                                                                                                                                                                                           |
| A4.03 ENLARGED BATHROOMS PLANS & INT.<br>ELEV. ROOM SCHEDULE          | NUMBER OF STORIES ALLOWED :                    | ONLY LIMITED TO HEIGHT, NOT STORIES                                                                                                                                                                                                                                                                                                                                                                                                                                                                                                                                                                                                                                                                                    | Glendale, California 91201<br>Phone: 1.818.956:1900<br>Fax: 1.818.497.0330                                                                                                                                                                                                                                                                                                                                                                                                                                                                                                                                                                                                                                                                                                                                                                                                                                                                                                                                                                                                                                                                                                                                                                                                                                                                                                                                                                                                                                                                                                                                                                                                                                                                                                                                                                                                                                                                                                                                                                                                                                                                                                                                                                                                                                                                                                                                                                                                                                                                                                                                                                                                                                                                                                                                                                                                                                                                                                                                                                                                              |
| A5.01 DOOR TYPES & SCHEDULE<br>A5.02 WINDOW TYPES & SCHEDULE          |                                                |                                                                                                                                                                                                                                                                                                                                                                                                                                                                                                                                                                                                                                                                                                                        | Email mail@abrari.com                                                                                                                                                                                                                                                                                                                                                                                                                                                                                                                                                                                                                                                                                                                                                                                                                                                                                                                                                                                                                                                                                                                                                                                                                                                                                                                                                                                                                                                                                                                                                                                                                                                                                                                                                                                                                                                                                                                                                                                                                                                                                                                                                                                                                                                                                                                                                                                                                                                                                                                                                                                                                                                                                                                                                                                                                                                                                                                                                                                                                                                                   |
| A6.01 STAIR A & B ENLARGEMENTS                                        | HEIGHT :                                       | 45'+22'-0" (TOC. INCENTIVE) = 67'-0" MAX. BUILDING HEIGHT                                                                                                                                                                                                                                                                                                                                                                                                                                                                                                                                                                                                                                                              | Name: Shelley Sparks                                                                                                                                                                                                                                                                                                                                                                                                                                                                                                                                                                                                                                                                                                                                                                                                                                                                                                                                                                                                                                                                                                                                                                                                                                                                                                                                                                                                                                                                                                                                                                                                                                                                                                                                                                                                                                                                                                                                                                                                                                                                                                                                                                                                                                                                                                                                                                                                                                                                                                                                                                                                                                                                                                                                                                                                                                                                                                                                                                                                                                                                    |
| A6.02 STAIR "C" ENLARGEMENT<br>A6.03 STAIR GENERAL DETAILS            | MENU OF TOC BASE INCENTIVES :                  | 1. FLOOR AREA RATIO<br>2. INCREASE IN NUMBER OF UNITS                                                                                                                                                                                                                                                                                                                                                                                                                                                                                                                                                                                                                                                                  | Firm: Harmony Gardena, Inc.<br>Address: 12224 Addison Street<br>Valley Village, California 91607<br>Phone: 1.818.505.9783                                                                                                                                                                                                                                                                                                                                                                                                                                                                                                                                                                                                                                                                                                                                                                                                                                                                                                                                                                                                                                                                                                                                                                                                                                                                                                                                                                                                                                                                                                                                                                                                                                                                                                                                                                                                                                                                                                                                                                                                                                                                                                                                                                                                                                                                                                                                                                                                                                                                                                                                                                                                                                                                                                                                                                                                                                                                                                                                                               |
| A6.04 1 HR. WALL & FLOOR ASSEMBLY<br>DETAILS                          |                                                | 2. INCREASE IN NUMBER OF UNITS<br>3. PARKING REDUCTION TO 0.5 PER UNIT                                                                                                                                                                                                                                                                                                                                                                                                                                                                                                                                                                                                                                                 | Fax 1.818.760.7558<br>Email: Shelley@Harmonygardens.net                                                                                                                                                                                                                                                                                                                                                                                                                                                                                                                                                                                                                                                                                                                                                                                                                                                                                                                                                                                                                                                                                                                                                                                                                                                                                                                                                                                                                                                                                                                                                                                                                                                                                                                                                                                                                                                                                                                                                                                                                                                                                                                                                                                                                                                                                                                                                                                                                                                                                                                                                                                                                                                                                                                                                                                                                                                                                                                                                                                                                                 |
| A6.05 DETAILS                                                         | MENU OF TOC ADDITIONAL<br>INCENTIVES :         | 4. HEIGHT INCREASE 22-0"<br>5. REDUCTION IN YARD SETBACK UTILIZING RAS3 ZONE REQUIREMENT FOR SIDES AND                                                                                                                                                                                                                                                                                                                                                                                                                                                                                                                                                                                                                 | SURVEYOR<br>Name: Neil Hansen<br>Firm: N.C. Hansen, Inc.                                                                                                                                                                                                                                                                                                                                                                                                                                                                                                                                                                                                                                                                                                                                                                                                                                                                                                                                                                                                                                                                                                                                                                                                                                                                                                                                                                                                                                                                                                                                                                                                                                                                                                                                                                                                                                                                                                                                                                                                                                                                                                                                                                                                                                                                                                                                                                                                                                                                                                                                                                                                                                                                                                                                                                                                                                                                                                                                                                                                                                |
| A6.06 3-HR DIV, WALL DETAILS                                          |                                                | REAR<br>6. 25% DECREASE IN REQUIRED OPEN SPACE                                                                                                                                                                                                                                                                                                                                                                                                                                                                                                                                                                                                                                                                         | Address: 1545 Victory Boulevard, 2nd Floor<br>Glendale, California 91201                                                                                                                                                                                                                                                                                                                                                                                                                                                                                                                                                                                                                                                                                                                                                                                                                                                                                                                                                                                                                                                                                                                                                                                                                                                                                                                                                                                                                                                                                                                                                                                                                                                                                                                                                                                                                                                                                                                                                                                                                                                                                                                                                                                                                                                                                                                                                                                                                                                                                                                                                                                                                                                                                                                                                                                                                                                                                                                                                                                                                |
| STRUCTURAL                                                            | UNIT MIX:                                      |                                                                                                                                                                                                                                                                                                                                                                                                                                                                                                                                                                                                                                                                                                                        | Phone: 1.747.215.0667<br>Fax<br>Email:                                                                                                                                                                                                                                                                                                                                                                                                                                                                                                                                                                                                                                                                                                                                                                                                                                                                                                                                                                                                                                                                                                                                                                                                                                                                                                                                                                                                                                                                                                                                                                                                                                                                                                                                                                                                                                                                                                                                                                                                                                                                                                                                                                                                                                                                                                                                                                                                                                                                                                                                                                                                                                                                                                                                                                                                                                                                                                                                                                                                                                                  |
| S-1 GENERAL NOTES & STANDARD DETAIL<br>S-2 FOUNDATION PLAN            |                                                | 1 ter                                                                                                                                                                                                                                                                                                                                                                                                                                                                                                                                                                                                                                                                                                                  | GEOTECHNICAL ENGINEER                                                                                                                                                                                                                                                                                                                                                                                                                                                                                                                                                                                                                                                                                                                                                                                                                                                                                                                                                                                                                                                                                                                                                                                                                                                                                                                                                                                                                                                                                                                                                                                                                                                                                                                                                                                                                                                                                                                                                                                                                                                                                                                                                                                                                                                                                                                                                                                                                                                                                                                                                                                                                                                                                                                                                                                                                                                                                                                                                                                                                                                                   |
| S-3 LEVEL 2 PODIUM DECK REINFORCING<br>LAYOUT PLAN                    |                                                |                                                                                                                                                                                                                                                                                                                                                                                                                                                                                                                                                                                                                                                                                                                        | Name:<br>Firm:<br>Address:                                                                                                                                                                                                                                                                                                                                                                                                                                                                                                                                                                                                                                                                                                                                                                                                                                                                                                                                                                                                                                                                                                                                                                                                                                                                                                                                                                                                                                                                                                                                                                                                                                                                                                                                                                                                                                                                                                                                                                                                                                                                                                                                                                                                                                                                                                                                                                                                                                                                                                                                                                                                                                                                                                                                                                                                                                                                                                                                                                                                                                                              |
| S-3.1 CONCRETE DECK PLAN                                              |                                                | UVIL1<br>UVIL2 15 2 1                                                                                                                                                                                                                                                                                                                                                                                                                                                                                                                                                                                                                                                                                                  | Phone:<br>Fax:<br>Email:                                                                                                                                                                                                                                                                                                                                                                                                                                                                                                                                                                                                                                                                                                                                                                                                                                                                                                                                                                                                                                                                                                                                                                                                                                                                                                                                                                                                                                                                                                                                                                                                                                                                                                                                                                                                                                                                                                                                                                                                                                                                                                                                                                                                                                                                                                                                                                                                                                                                                                                                                                                                                                                                                                                                                                                                                                                                                                                                                                                                                                                                |
| S-5 THIRD & FOUTH FLOOR FRAMING PLAN                                  |                                                | LEVEL 3 16 2 1<br>LEVEL 4 16 2 1                                                                                                                                                                                                                                                                                                                                                                                                                                                                                                                                                                                                                                                                                       | Email                                                                                                                                                                                                                                                                                                                                                                                                                                                                                                                                                                                                                                                                                                                                                                                                                                                                                                                                                                                                                                                                                                                                                                                                                                                                                                                                                                                                                                                                                                                                                                                                                                                                                                                                                                                                                                                                                                                                                                                                                                                                                                                                                                                                                                                                                                                                                                                                                                                                                                                                                                                                                                                                                                                                                                                                                                                                                                                                                                                                                                                                                   |
| S-6 FIFTH FLOOR FRAMING PLAN<br>S-7 PARTIAL ROOF FRAMING PLAN & SIXTH |                                                | LEVEL 5 36 2 1                                                                                                                                                                                                                                                                                                                                                                                                                                                                                                                                                                                                                                                                                                         | Name: SIOF 4 Properties LLC<br>Addess: 8629 S. Vermont Avenue<br>Los Angeles, California 90044<br>Phone: 1.323.305.4648                                                                                                                                                                                                                                                                                                                                                                                                                                                                                                                                                                                                                                                                                                                                                                                                                                                                                                                                                                                                                                                                                                                                                                                                                                                                                                                                                                                                                                                                                                                                                                                                                                                                                                                                                                                                                                                                                                                                                                                                                                                                                                                                                                                                                                                                                                                                                                                                                                                                                                                                                                                                                                                                                                                                                                                                                                                                                                                                                                 |
| FLOOR FRAMING PLAN<br>S-8 TOP ROOF FRAMING PLAN                       |                                                | LEVEL 6 8 1 0<br>TOTAL 71 9 4 54                                                                                                                                                                                                                                                                                                                                                                                                                                                                                                                                                                                                                                                                                       | Los Angeles, California 90044<br>Ptone: 1.323.308.4848<br>Email: claire@solaimpact.com                                                                                                                                                                                                                                                                                                                                                                                                                                                                                                                                                                                                                                                                                                                                                                                                                                                                                                                                                                                                                                                                                                                                                                                                                                                                                                                                                                                                                                                                                                                                                                                                                                                                                                                                                                                                                                                                                                                                                                                                                                                                                                                                                                                                                                                                                                                                                                                                                                                                                                                                                                                                                                                                                                                                                                                                                                                                                                                                                                                                  |
| S-9 DETAILS                                                           |                                                | 11% SET ASIDE FOR LOW INCOME=9.24 (10 UNITS)                                                                                                                                                                                                                                                                                                                                                                                                                                                                                                                                                                                                                                                                           | Eller canagorampacton                                                                                                                                                                                                                                                                                                                                                                                                                                                                                                                                                                                                                                                                                                                                                                                                                                                                                                                                                                                                                                                                                                                                                                                                                                                                                                                                                                                                                                                                                                                                                                                                                                                                                                                                                                                                                                                                                                                                                                                                                                                                                                                                                                                                                                                                                                                                                                                                                                                                                                                                                                                                                                                                                                                                                                                                                                                                                                                                                                                                                                                                   |
| S-10 DETAILS<br>S-11 DETAILS                                          | PARKING REQUIRED:                              | 84 UNITS @ 0.5 PER UNIT = 42                                                                                                                                                                                                                                                                                                                                                                                                                                                                                                                                                                                                                                                                                           |                                                                                                                                                                                                                                                                                                                                                                                                                                                                                                                                                                                                                                                                                                                                                                                                                                                                                                                                                                                                                                                                                                                                                                                                                                                                                                                                                                                                                                                                                                                                                                                                                                                                                                                                                                                                                                                                                                                                                                                                                                                                                                                                                                                                                                                                                                                                                                                                                                                                                                                                                                                                                                                                                                                                                                                                                                                                                                                                                                                                                                                                                         |
| S-12 DETAILS<br>LANDSCAPING                                           |                                                |                                                                                                                                                                                                                                                                                                                                                                                                                                                                                                                                                                                                                                                                                                                        |                                                                                                                                                                                                                                                                                                                                                                                                                                                                                                                                                                                                                                                                                                                                                                                                                                                                                                                                                                                                                                                                                                                                                                                                                                                                                                                                                                                                                                                                                                                                                                                                                                                                                                                                                                                                                                                                                                                                                                                                                                                                                                                                                                                                                                                                                                                                                                                                                                                                                                                                                                                                                                                                                                                                                                                                                                                                                                                                                                                                                                                                                         |
| L1 LANDSCAPE PLAN                                                     | BICYCLE PARKING REQUIRED                       | 84 UNIT LONG TERM SHORT TERM                                                                                                                                                                                                                                                                                                                                                                                                                                                                                                                                                                                                                                                                                           |                                                                                                                                                                                                                                                                                                                                                                                                                                                                                                                                                                                                                                                                                                                                                                                                                                                                                                                                                                                                                                                                                                                                                                                                                                                                                                                                                                                                                                                                                                                                                                                                                                                                                                                                                                                                                                                                                                                                                                                                                                                                                                                                                                                                                                                                                                                                                                                                                                                                                                                                                                                                                                                                                                                                                                                                                                                                                                                                                                                                                                                                                         |
| ILZ URRIGATION PLAN                                                   |                                                |                                                                                                                                                                                                                                                                                                                                                                                                                                                                                                                                                                                                                                                                                                                        |                                                                                                                                                                                                                                                                                                                                                                                                                                                                                                                                                                                                                                                                                                                                                                                                                                                                                                                                                                                                                                                                                                                                                                                                                                                                                                                                                                                                                                                                                                                                                                                                                                                                                                                                                                                                                                                                                                                                                                                                                                                                                                                                                                                                                                                                                                                                                                                                                                                                                                                                                                                                                                                                                                                                                                                                                                                                                                                                                                                                                                                                                         |
| L2 IRRIGATION PLAN<br>L3 LANDSCAPE DETAIN & SPECIFICATION             |                                                |                                                                                                                                                                                                                                                                                                                                                                                                                                                                                                                                                                                                                                                                                                                        |                                                                                                                                                                                                                                                                                                                                                                                                                                                                                                                                                                                                                                                                                                                                                                                                                                                                                                                                                                                                                                                                                                                                                                                                                                                                                                                                                                                                                                                                                                                                                                                                                                                                                                                                                                                                                                                                                                                                                                                                                                                                                                                                                                                                                                                                                                                                                                                                                                                                                                                                                                                                                                                                                                                                                                                                                                                                                                                                                                                                                                                                                         |
| L2 IRRIGATION PLAN<br>L3 LANDSCAPE DETAIN & SPECIFICATION             |                                                | @ 1 PER UNITS FOR 1-25 25<br>@ 1 PER 1.5 UNITS 25-100 38<br>@ 1 PER 10 UNITS FOR 1-25 2.5                                                                                                                                                                                                                                                                                                                                                                                                                                                                                                                                                                                                                              |                                                                                                                                                                                                                                                                                                                                                                                                                                                                                                                                                                                                                                                                                                                                                                                                                                                                                                                                                                                                                                                                                                                                                                                                                                                                                                                                                                                                                                                                                                                                                                                                                                                                                                                                                                                                                                                                                                                                                                                                                                                                                                                                                                                                                                                                                                                                                                                                                                                                                                                                                                                                                                                                                                                                                                                                                                                                                                                                                                                                                                                                                         |
| L2 IIRRIGATION PLAN<br>L3 LANDSCAPE DETAIN & SPECIFICATION            |                                                | @ 1 PER UNIT FOR 1-25         25           @ 1 PER 1.5 UNITS 25-100         38           @ 1 PER 10 UNITS FOR 1-25         2.5                                                                                                                                                                                                                                                                                                                                                                                                                                                                                                                                                                                         |                                                                                                                                                                                                                                                                                                                                                                                                                                                                                                                                                                                                                                                                                                                                                                                                                                                                                                                                                                                                                                                                                                                                                                                                                                                                                                                                                                                                                                                                                                                                                                                                                                                                                                                                                                                                                                                                                                                                                                                                                                                                                                                                                                                                                                                                                                                                                                                                                                                                                                                                                                                                                                                                                                                                                                                                                                                                                                                                                                                                                                                                                         |
| L2 IIRRIGATON PLAN<br>L3 LANDSCAPE DETAIN & SPECIFICATION             | PARKING AND BICYCLE PROVIDED                   | @1 PER IJUTTOR 1-25         25           @1 PER IJUTTOR 1-25         25           @1 PER IJUTTOR 2-10:0         2           @1 PER IJUTTOR 1-25         2           ID TOTAL:         65                                                                                                                                                                                                                                                                                                                                                                                                       |                                                                                                                                                                                                                                                                                                                                                                                                                                                                                                                                                                                                                                                                                                                                                                                                                                                                                                                                                                                                                                                                                                                                                                                                                                                                                                                                                                                                                                                                                                                                                                                                                                                                                                                                                                                                                                                                                                                                                                                                                                                                                                                                                                                                                                                                                                                                                                                                                                                                                                                                                                                                                                                                                                                                                                                                                                                                                                                                                                                                                                                                                         |
| L2 IRRIGATION PLAN<br>L3 LANDSCAPE DETAIN & SPECIFICATION             | PARKING AND BICYCLE PROVIDED                   | (2) 1 PER UNIT FOR 1-25 25<br>(2) 1 PER 15 UNITS 25-00 38<br>(2) 1 PER 10 UNITS FOR 1-25 2.5<br>(2) 1 PER 10 UNITS FOR 25-100 <u>4</u>                                                                                                                                                                                                                                                                                                                                                                                                                                                                                                                                                                                 | No. Revisions Date                                                                                                                                                                                                                                                                                                                                                                                                                                                                                                                                                                                                                                                                                                                                                                                                                                                                                                                                                                                                                                                                                                                                                                                                                                                                                                                                                                                                                                                                                                                                                                                                                                                                                                                                                                                                                                                                                                                                                                                                                                                                                                                                                                                                                                                                                                                                                                                                                                                                                                                                                                                                                                                                                                                                                                                                                                                                                                                                                                                                                                                                      |
| L2 IPRIGATION PLAN<br>L3 LANDSCAPE DETAIN & SPECIFICATION             |                                                | @1 FER UNIT FOR 1-25         25           @1 FER 15 UNITS 2-100         38           @1 FER 15 UNITS FOR 2-25         2.5           @1 FER 16 UNITS FOR 2-5-100         4           TOTAL:         65         7           HC <std< td="">         COMP.         LONG TERM         SHORT TERM</std<>                                                                                                                                                                                                                                                                                                                                                                                                                    | No: Revisions Data                                                                                                                                                                                                                                                                                                                                                                                                                                                                                                                                                                                                                                                                                                                                                                                                                                                                                                                                                                                                                                                                                                                                                                                                                                                                                                                                                                                                                                                                                                                                                                                                                                                                                                                                                                                                                                                                                                                                                                                                                                                                                                                                                                                                                                                                                                                                                                                                                                                                                                                                                                                                                                                                                                                                                                                                                                                                                                                                                                                                                                                                      |
| L2 IPRIGATION PLAN<br>L3 LANDSCAPE DETAIN & SPECIFICATION             | L                                              | @) FER UNIT FOR 1-25         25           @) FER UNITS FOR 2-5         2-5           @) FER 10 UNITS FOR 2-5100         4           TOTAL:         65         7 <u>HC</u> STD COMP.         LONG TERM SHORT TERM           EVEL 1         2         0                                                                                                                                                                                                                                                                                                                                                                                                                                                                  | No. Revisions Date                                                                                                                                                                                                                                                                                                                                                                                                                                                                                                                                                                                                                                                                                                                                                                                                                                                                                                                                                                                                                                                                                                                                                                                                                                                                                                                                                                                                                                                                                                                                                                                                                                                                                                                                                                                                                                                                                                                                                                                                                                                                                                                                                                                                                                                                                                                                                                                                                                                                                                                                                                                                                                                                                                                                                                                                                                                                                                                                                                                                                                                                      |
| L2 IRREGATION PLAN<br>L3 LANDSCAPE DETAIN & SPECIFICATION             | L                                              | @) FER UNIT FOR 1-25         25           @) FER UNITS FOR 2-5         2-5           @) FER 10 UNITS FOR 2-5100         4           TOTAL:         65         7 <u>HC</u> STD COMP.         LONG TERM SHORT TERM           EVEL 1         2         0                                                                                                                                                                                                                                                                                                                                                                                                                                                                  | No.         Dela           Image: Constraint of the second seco                                                                                                                                                                                                                                                                                                                                                                                                                                                                                                                                                                                                                                                                                                                                                                                                                                                                                                                                                                                                                    |
| L2 IRRIGATION PLAN<br>L3 LUNDSCAPE DETAIN & SPECIFICATION             | L                                              | @) FER UNIT FOR 1-25         25           @) FER UNITS FOR 2-5         2-5           @) FER 10 UNITS FOR 2-5100         4           TOTAL:         65         7 <u>HC</u> STD COMP.         LONG TERM SHORT TERM           EVEL 1         2         0                                                                                                                                                                                                                                                                                                                                                                                                                                                                  | No.         Revisions         Data                                                                                                                                                                                                                                                                                                                                                                                                                                                                                                                                                                                                                                                                                                                                                                                                                                                                                                                                                                                                                                                                                                                                                                                                                                                                                                                                                                                                                                                                                                                                                                                                                                                                                                                                                                                                                                                                                                                                                                                                                                                                                                                                                                                                                                                                                                                                                                                                                                                                                                                                                                                                                                                                                                                                                                                                                                                                                                                                                                                                                                                      |
| L2 IRRIGATION PLAN<br>L3 LANDSCAPE DETAIN & SPECIFICATION             | Т                                              | @1 PER UNIT FOR 1-25         25           @1 PER 1.5 UNITS 2-50:0         30           @1 PER 1.5 UNITS FOR 25-100         4           TOTAL:         65           HC         STD           LONG TERM         SHORT TERM           EVEL 1         2           YTAL         42           TOTAL         65                                                                                                                                                                                                                                                                                                                                                                                                               | No Reduins Das                                                                                                                                                                                                                                                                                                                                                                                                                                                                                                                                                                                                                                                                                                                                                                                                                                                                                                                                                                                                                                                                                                                                                                                                                                                                                                                                                                                                                                                                                                                                                                                                                                                                                                                                                                                                                                                                                                                                                                                                                                                                                                                                                                                                                                                                                                                                                                                                                                                                                                                                                                                                                                                                                                                                                                                                                                                                                                                                                                                                                                                                          |
| L2 IRRIGATION PLAN<br>L3 LANDSCAPE DETAIN & SPECIFICATION             | L                                              | @1 PER UNIT FOR 1-25         25           @1 PER 1.5 UNITS 2-50:0         30           @1 PER 1.5 UNITS FOR 25-100         4           TOTAL:         65           HC         STD           LONG TERM         SHORT TERM           EVEL 1         2           YTAL         42           TOTAL         65                                                                                                                                                                                                                                                                                                                                                                                                               | Ro. Revisions Date                                                                                                                                                                                                                                                                                                                                                                                                                                                                                                                                                                                                                                                                                                                                                                                                                                                                                                                                                                                                                                                                                                                                                                                                                                                                                                                                                                                                                                                                                                                                                                                                                                                                                                                                                                                                                                                                                                                                                                                                                                                                                                                                                                                                                                                                                                                                                                                                                                                                                                                                                                                                                                                                                                                                                                                                                                                                                                                                                                                                                                                                      |
| L2 IRRIGATION PLAN<br>L3 LUNDSCAPE DETAIN & SPECIFICATION             | Т                                              | @1 PER UNIT FOR 1-25         25           @1 PER 1.5 UNITS 2-50:0         30           @1 PER 1.5 UNITS FOR 25-100         4           TOTAL:         65           HC         STD           LONG TERM         SHORT TERM           EVEL 1         2           YTAL         42           TOTAL         65                                                                                                                                                                                                                                                                                                                                                                                                               | No.         Revisions         Data                                                                                                                                                                                                                                                                                                                                                                                                                                                                                                                                                                                                                                                                                                                                                                                                                                                                                                                                                                                                                                                                                                                                                                                                                                                                                                                                                                                                                                                                                                                                                                                                                                                                                                                                                                                                                                                                                                                                                                                                                                                                                                                                                                                                                                                                                                                                                                                                                                                                                                                                                                                                                                                                                                                                                                                                                                                                                                                                                                                                                                                      |
| L2 IRRIGATION PLAN<br>L3 LIANDSCAPE DETAIN & SPECIFICATION            | Т                                              | @1 PER UNIT FOR 1-25         25           @1 PER 1.5 UNITS 2-50:0         30           @1 PER 1.5 UNITS FOR 25-100         4           TOTAL:         65           HC         STD           LONG TERM         SHORT TERM           EVEL 1         2           YTAL         42           TOTAL         65                                                                                                                                                                                                                                                                                                                                                                                                               | No.         Des           -         -           -         -           -         -           -         -           -         -           -         -           -         -           -         -           -         -           -         -           -         -           -         -           -         -           -         -           -         -           -         -           -         -           -         -                                                                                                                                                                                                                                                                                                                                                                                                                                                                                                                                                                                                                                                                                                                                                                                                                                                                                                                                                                                                                                                                                                                                                                                                                                                                                                                                                                                                                                                                                                                                                                                                                                                                                                                                                                                                                                                                                                                                                                                                                                                                                                                                                                                                                                                                                                                                                                                                                                                                                                                                                                                                                                                             |
| L2 IRRIGATION PLAN<br>L3 LANDSCAPE DETAIN & SPECIFICATION             | Т                                              | @1 PER UNIT FOR 1-25         25           @1 PER 1.5 UNITS 2-50:0         30           @1 PER 1.5 UNITS FOR 25-100         4           TOTAL:         65           HC         STD           LONG TERM         SHORT TERM           EVEL 1         2           YTAL         42           TOTAL         65                                                                                                                                                                                                                                                                                                                                                                                                               | No Reduins Data                                                                                                                                                                                                                                                                                                                                                                                                                                                                                                                                                                                                                                                                                                                                                                                                                                                                                                                                                                                                                                                                                                                                                                                                                                                                                                                                                                                                                                                                                                                                                                                                                                                                                                                                                                                                                                                                                                                                                                                                                                                                                                                                                                                                                                                                                                                                                                                                                                                                                                                                                                                                                                                                                                                                                                                                                                                                                                                                                                                                                                                                         |
| LZ IPRIGATION PLAN<br>L3 LANDSCAPE DETAIN & SPECIFICATION             | Т                                              | @1 PER UNIT FOR 1-25         25           @1 PER 1.5 UNITS 2-50:0         30           @1 PER 1.5 UNITS FOR 25-100         4           TOTAL:         65           HC         STD           LONG TERM         SHORT TERM           EVEL 1         2           YTAL         42           TOTAL         65                                                                                                                                                                                                                                                                                                                                                                                                               | Revisions         Date                                                                                                                                                                                                                                                                                                                                                                                                                                                                                                                                                                                                                                                                                                                                                                                                                                                                                                                                                                                                                                                                                                                                                                                                                                                                                                                                                                                                                                                                                                                                                                                                                                                                                                                                                                                                                                                                                                                                                                                                                                                                                                                                                                                                                                                                                                                                                                                                                                                                                                                                                                                                                                                                                                                                                                                                                                                                                                                                                                                                                                                                  |
| L2 IRRIGATION PLAN<br>L3 LUNDSCAPE DETAIN & SPECIFICATION             | Т                                              | @1 PER UNIT FOR 1-25         25           @1 PER 1.5 UNITS 2-50:0         30           @1 PER 1.5 UNITS FOR 25-100         4           TOTAL:         65           HC         STD           LONG TERM         SHORT TERM           EVEL 1         2           YTAL         42           TOTAL         65                                                                                                                                                                                                                                                                                                                                                                                                               | No.         Revisions         Data           Image: Image and the second se                                                                                                                                                                                                                                                                                                                                                                                                                                                                                                                                                                                                                                                                                                                                                                                                                                                                                                                                                                                                                             |
| L2 IRRIGATION PLAN<br>L3 LIANDSCAPE DETAIN & SPECIFICATION            | Т                                              | @ I PER UNIT FOR 1-25       25         @ I PER UNITS FOR 2-5 100       2.5         @ I PER 10 UNITS FOR 2-5 100       4         TOTAL:       65       7 <u>HC</u> STD <u>COMP</u> LONG TERM         EVEL 1       2       40       0         DTAL       42 PARKING SPACES       65       7         STAL       42 PARKING SPACES       65       7                                                                                                                                                                                                                                                                                                                                                                        | No         Dela           -         -           -         -           -         -           -         -           -         -           -         -           -         -           -         -           -         -           -         -           -         -           -         -           -         -           -         -           -         -           -         -           -         -           -         -           -         -           -         -           -         -           -         -           -         -           -         -           -         -           -         -           -         -           -         -                                                                                                                                                                                                                                                                                                                                                                                                                                                                                                                                                                                                                                                                                                                                                                                                                                                                                                                                                                                                                                                                                                                                                                                                                                                                                                                                                                                                                                                                                                                                                                                                                                                                                                                                                                                                                                                                                                                                                                                                                                                                                                                                                                                                                                                                                                                                                                                                                                 |
| L2 IRRIGATION PLAN<br>L3 LANDSCAPE DETAIN & SPECIFICATION             | Т                                              | @ I PER UNIT FOR 1-25       25         @ I PER UNITS FOR 2-5 100       2.5         @ I PER 10 UNITS FOR 2-5 100       4         TOTAL:       65       7 <u>HC</u> STD <u>COMP</u> LONG TERM         EVEL 1       2       40       0         DTAL       42 PARKING SPACES       65       7         STAL       42 PARKING SPACES       65       7                                                                                                                                                                                                                                                                                                                                                                        | SoLa IMPACT -                                                                                                                                                                                                                                                                                                                                                                                                                                                                                                                                                                                                                                                                                                                                                                                                                                                                                                                                                                                                                                                                                                                                                                                                                                                                                                                                                                                                                                                                                                                                                                                                                                                                                                                                                                                                                                                                                                                                                                                                                                                                                                                                                                                                                                                                                                                                                                                                                                                                                                                                                                                                                                                                                                                                                                                                                                                                                                                                                                                                                                                                           |
| L2 IRRIGATION PLAN<br>L3 UNROSCAPE DETAIN & SPECIFICATION             | Т                                              | @ I PER UNIT FOR 1-25       25         @ I PER UNITS FOR 2-5 100       2.5         @ I PER 10 UNITS FOR 2-5 100       4         TOTAL:       65       7 <u>HC</u> STD <u>COMP</u> LONG TERM         EVEL 1       2       40       0         DTAL       42 PARKING SPACES       65       7         STAL       42 PARKING SPACES       65       7                                                                                                                                                                                                                                                                                                                                                                        | SoLa IMPACT -<br>MAIN STREET                                                                                                                                                                                                                                                                                                                                                                                                                                                                                                                                                                                                                                                                                                                                                                                                                                                                                                                                                                                                                                                                                                                                                                                                                                                                                                                                                                                                                                                                                                                                                                                                                                                                                                                                                                                                                                                                                                                                                                                                                                                                                                                                                                                                                                                                                                                                                                                                                                                                                                                                                                                                                                                                                                                                                                                                                                                                                                                                                                                                                                                            |
| L2 IRRIGATION PLAN<br>L3 UNROSCAPE DETAIN & SPECIFICATION             | L<br>ZONING CODE FLOOR AREA: 47.2              | @ I PER UNIT FOR 1-25       25         @ I PER UNITS FOR 2-5 100       2.5         @ I PER 10 UNITS FOR 2-5 100       4         TOTAL:       65       7 <u>HC</u> STD <u>COMP</u> LONG TERM         EVEL 1       2       40       0         DTAL       42 PARKING SPACES       65       7         STAL       42 PARKING SPACES       65       7                                                                                                                                                                                                                                                                                                                                                                        | SoLa IMPACT -<br>MAIN STREET<br>CD02                                                                                                                                                                                                                                                                                                                                                                                                                                                                                                                                                                                                                                                                                                                                                                                                                                                                                                                                                                                                                                                                                                                                                                                                                                                                                                                                                                                                                                                                                                                                                                                                                                                                                                                                                                                                                                                                                                                                                                                                                                                                                                                                                                                                                                                                                                                                                                                                                                                                                                                                                                                                                                                                                                                                                                                                                                                                                                                                                                                                                                                    |
| L2 IRRIGATION PLAN<br>L3 UNROSCAPE DETAIN & SPECIFICATION             | Т                                              | B: FER UNIT FOR 1-25       25         B: TER UNITS FOR 2-5:00       2.5         B: TER 10 UNITS FOR 25:00       2.5         TOTAL:       65       7 <u>HC: STDCOMPLONG TERM_SHORT TERM</u> EVEL 1       2.40       0         OTAL       42 PARKING SPACES       65       7         374       42 PARKING SPACES       65       7                                                                                                                                                                                                                                                                                                                                                                                        | SoLa IMPACT -<br>MAIN STREET                                                                                                                                                                                                                                                                                                                                                                                                                                                                                                                                                                                                                                                                                                                                                                                                                                                                                                                                                                                                                                                                                                                                                                                                                                                                                                                                                                                                                                                                                                                                                                                                                                                                                                                                                                                                                                                                                                                                                                                                                                                                                                                                                                                                                                                                                                                                                                                                                                                                                                                                                                                                                                                                                                                                                                                                                                                                                                                                                                                                                                                            |
| L2 IRRIGATION PLAN<br>L3 LANDSCAPE DETAIN & SPECIFICATION             | L<br>ZONING CODE FLOOR AREA: 47.2              | @ I PER UNIT FOR 1-25       25         @ I PER UNITS FOR 2-5 100       2.5         @ I PER 10 UNITS FOR 2-5 100       4         TOTAL:       65       7 <u>HC</u> STD <u>COMP</u> LONG TERM         EVEL 1       2       40       0         DTAL       42 PARKING SPACES       65       7         STAL       42 PARKING SPACES       65       7                                                                                                                                                                                                                                                                                                                                                                        | SoLa IMPACT -<br>MAIN STREET<br>CD02                                                                                                                                                                                                                                                                                                                                                                                                                                                                                                                                                                                                                                                                                                                                                                                                                                                                                                                                                                                                                                                                                                                                                                                                                                                                                                                                                                                                                                                                                                                                                                                                                                                                                                                                                                                                                                                                                                                                                                                                                                                                                                                                                                                                                                                                                                                                                                                                                                                                                                                                                                                                                                                                                                                                                                                                                                                                                                                                                                                                                                                    |
| L2 IRRIGATION PLAN<br>L3 UNRISCAPE DETAIN & SPECIFICATION             | L<br>ZONING CODE FLOOR AREA: 47.2              | 8) FER UNIT FOR 1-25       25         9) FER UNITS FOR 2-510       2.5         10 FER UNITS FOR 2-510       4         TOTAL:       65         12 JAN       40         OTAL       2.40         OTAL       2.40         OTAL       2.40         OTAL       2.40         OTAL       4.2 PARKING SPACES       65         514 SOLFT       514 SOLFT                                                                                                                                                            | SoLa IMPACT -<br>MAIN STREET<br>CD02                                                                                                                                                                                                                                                                                                                                                                                                                                                                                                                                                                                                                                                                                                                                                                                                                                                                                                                                                                                                                                                                                                                                                                                                                                                                                                                                                                                                                                                                                                                                                                                                                                                                                                                                                                                                                                                                                                                                                                                                                                                                                                                                                                                                                                                                                                                                                                                                                                                                                                                                                                                                                                                                                                                                                                                                                                                                                                                                                                                                                                                    |
| L2 IRRIGATION PLAN<br>L3 UNROSCAPE DETAIN & SPECIFICATION             | L<br>ZONING CODE FLOOR AREA: 47.2              | B: I FER UNIT FOR 1-25       25         B: I FER UNITS FOR 2-510       2.5         B: I FER UNITS FOR 2-510       2.5         B: I FER UNITS FOR 2-510       2.5         TOTAL:       65       7         HC       STD       _ OMP       LONG TERM         VIII       2.40       0       0         OTAL       2.40       0       0         OTAL       4.2 PARKING SPACES       65       7                                                                                                                                                                                                                                                                                                                               | Sola IMPACT -<br>MAIN STREET<br>CDI2<br>1100-1142 IZCHARDA                                                                                                                                                                                                                                                                                                                                                                                                                                                                                                                                                                                                                                                                                                                                                                                                                                                                                                                                                                                                                                                                                                                                                                                                                                                                                                                                                                                                                                                                                                                                                                                                                                                                                                                                                                                                                                                                                                                                                                                                                                                                                                                                                                                                                                                                                                                                                                                                                                                                                                                                                                                                                                                                                                                                                                                                                                                                                                                                                                                                                              |
| L2 IRRIGATION PLAN<br>L3 LUNDSCAPE DETAIN & SPECIFICATION             | L<br>ZONING CODE FLOOR AREA: 47.2              | 8) FER UNIT FOR 1-25       25         9) FER UNITS FOR 2-510       2.5         9) FER UNITS FOR 2-510       2.5         4) TOTAL:       65       7         HC       STD      OMP       LONG TERM         VICI       2.40       0       0         OTAL:       2.40       0       0         OTAL       4.2 PARKING SPACES       65       7         St4 SCLFT       0       0       0       0         Difference       0       0       0       0         OTAL       4.2 PARKING SPACES       65       7         St4 SCLFT       0       0       0       0 | SoLa IMPACE -<br>MAIN STREET<br>CD02<br>INDE THE Dana New Data La Argans.                                                                                                                                                                                                                                                                                                                                                                                                                                                                                                                                                                                                                                                                                                                                                                                                                                                                                                                                                                                                                                                                                                                                                                                                                                                                                                                                                                                                                                                                                                                                                                                                                                                                                                                                                                                                                                                                                                                                                                                                                                                                                                                                                                                                                                                                                                                                                                                                                                                                                                                                                                                                                                                                                                                                                                                                                                                                                                                                                                                                               |
| L2 IRRIGATION PLAN<br>L3 LANDSCAPE DETAIN & SPECIFICATION             | L<br>ZONING CODE FLOOR AREA: 47.2              | B: I FER UNIT FOR 1-25       25         B: I FER UNITS FOR 2-510       2.5         B: I FER UNITS FOR 2-510       2.5         B: I FER UNITS FOR 2-510       2.5         TOTAL:       65       7         HC       STD       _ OMP       LONG TERM         VIII       2.40       0       0         OTAL       2.40       0       0         OTAL       4.2 PARKING SPACES       65       7                                                                                                                                                                                                                                                                                                                               | SoLa IMPACT -<br>MAIN STREET<br>CD02<br>INSCI 1160 Bank Mark La Argen.                                                                                                                                                                                                                                                                                                                                                                                                                                                                                                                                                                                                                                                                                                                                                                                                                                                                                                                                                                                                                                                                                                                                                                                                                                                                                                                                                                                                                                                                                                                                                                                                                                                                                                                                                                                                                                                                                                                                                                                                                                                                                                                                                                                                                                                                                                                                                                                                                                                                                                                                                                                                                                                                                                                                                                                                                                                                                                                                                                                                                  |
| L2 IRROLATION PLAN<br>L3 UNROSCAPE DETAIN & SPECIFICATION             | L<br>ZONING CODE FLOOR AREA: 47.2              | 81 FER UNIT FOR 1-25       25         91 FER UNITS FOR 2-510       2.5         91 FER UNITS FOR 2-510       2.5         91 FER UNITS FOR 2-510       2.5         1 FER UNITS FOR 2-510       4         TOTAL:       65         65       7         HC STDCOMP.       LONG TERM SHORT TERM         EVEL 1       2.40       0         OTAL       42 PARKING SPACES       65       7         Std SOLFT       5       7                                                                                                                                                                             | SoLa IMPACT -<br>MAIN STREET<br>CD02<br>INDE 1160 Earl Mar La Arguns<br>CD02                                                                                                                                                                                                                                                                                                                                                                                                                                                                                                                                                                                                                                                                                                                                                                                                                                                                                                                                                                                                                                                                                                                                                                                                                                                                                                                                                                                                                                                                                                                                                                                                                                                                                                                                                                                                                                                                                                                                                                                                                                                                                                                                                                                                                                                                                                                                                                                                                                                                                                                                                                                                                                                                                                                                                                                                                                                                                                                                                                                                            |
| L2 IRRIGATION PLAN<br>L3 UNROSCAPE DETAIN & SPECIFICATION             | L<br>ZONING CODE FLOOR AREA: 47.2              | 81 FER UNIT FOR 1-25       25         91 FER UNITS FOR 2-510       2.5         91 FER UNITS FOR 2-510       2.5         91 FER UNITS FOR 2-510       2.5         1 FER UNITS FOR 2-510       4         TOTAL:       65         65       7         HC STDCOMP.       LONG TERM SHORT TERM         EVEL 1       2.40       0         OTAL       42 PARKING SPACES       65       7         Std SOLFT       5       7                                                                                                                                                                             | Sola IMPACT<br>MAIN STREET<br>CDO2<br>100-1162 Reset                                                                                                                                                                                                                                                                                                                                                                                                                                                                                                                                                                                                                                                                                                                                                                                                                                                                                                                                                                                                                                                                                                                                                                                                                                                                                                                                                                                                                                                                                                                                                                                                                                                                                                                                                                                                                                                                                                                                                                                                                                                                                                                                                                                                                                                                                                                                                                                                                                                                                                                                                                                                                                                                                                                                                                                                                                                                                                                                                                                                                                    |
| L2 IRRIGATION PLAN<br>L3 LUNDSCAPE DETAIN & SPECIFICATION             |                                                | 8) FER UNIT FOR 1-25       25         9) FER UNITS FOR 2-510       2.5         10 FER UNITS FOR 2-510       2.5         11 FER UNITS FOR 2-510       2.5         12 FER UNITS FOR 2-510       2.5         12 EXEL       2.40         0 JTAL       2.40         0 JTAL       4.2 PARKING SPACES       65         544 SOFT       544 SOFT                                                                                                                                                                                                            | SoLa IMPACT -<br>MAIN STREET<br>CD02<br>INSCI 1160 Bank Mark La Argen.                                                                                                                                                                                                                                                                                                                                                                                                                                                                                                                                                                                                                                                                                                                                                                                                                                                                                                                                                                                                                                                                                                                                                                                                                                                                                                                                                                                                                                                                                                                                                                                                                                                                                                                                                                                                                                                                                                                                                                                                                                                                                                                                                                                                                                                                                                                                                                                                                                                                                                                                                                                                                                                                                                                                                                                                                                                                                                                                                                                                                  |
| L2 IRRIGATION PLAN<br>3 LANDSCAPE DETAIN & SPECIFICATION              |                                                | 8) FER UNIT FOR 1-25       25         9) FER UNITS FOR 2-510       2.5         10 FER UNITS FOR 2-510       2.5         11 FER UNITS FOR 2-510       2.5         12 FER UNITS FOR 2-510       2.5         12 EXEL       2.40         0 JTAL       2.40         0 JTAL       4.2 PARKING SPACES       65         544 SOFT       544 SOFT                                                                                                                                                                                                            | SoLa IMPACT -<br>MAIN STREET<br>CD02<br>IND: IND MARK THE<br>MAIN STREET<br>CD02<br>IND: IND MARK THE<br>CANON WITH<br>CONTRACT<br>IND: IND MARK THE<br>CONTRACT -<br>MAIN STREET<br>CONTRACT -<br>MAIN                                                                                                                                                                                                                                                                                                                                                                                                       |
| L2 IRROLATION PLAN<br>L3 LUNDSCAPE DETAIN & SPECIFICATION             | L<br>ZONING CODE FLOOR AREA: 47.2              | 8) FER UNIT FOR 1-25       25         9) FER UNITS FOR 2-510       2.5         10 FER UNITS FOR 2-510       2.5         11 FER UNITS FOR 2-510       2.5         12 FER UNITS FOR 2-510       2.5         12 EXEL       2.40         0 JTAL       2.40         0 JTAL       4.2 PARKING SPACES       65         544 SOFT       544 SOFT                                                                                                                                                                                                            | Sola IMPACT-<br>MAIN STREET<br>DOOD<br>1150-1150 Canada Cana                                                                                                                                                                                                                                                                                                                                                                                                                                                                                                                                                                                                                                                                                                                                                                                                                                                                                                                                                 |
| L2 IRRIGATION PLAN<br>L3 LUNDSCAPE DETAIN & SPECIFICATION             |                                                | 8) FER UNIT FOR 1-25       25         9) FER UNITS FOR 2-510       2.5         4) TOTAL:       65       7         HC       STD       COMP       LONG TERM       SHORT TERM         EVEL 1       2       40       0       3         STAL       42 PARKING SPACES       65       7         STAL       55       7       54 SQ.FT       55                                                                                                                                                         | SoLa IMPACT-<br>MAIN STREET<br>CDO2<br>INSTREET<br>CDO2<br>INSTREET<br>CDO2<br>INSTREET<br>CDO2<br>INSTREET<br>CO2<br>INSTREET<br>CDO2<br>INSTREET<br>CO2<br>INSTREET<br>CO2<br>INSTREET<br>CO2<br>INSTREET<br>CO2<br>INSTREET<br>CO2<br>INSTREET<br>CO2<br>INSTREET<br>CO2<br>INSTREET<br>CO2<br>INSTREET<br>CO2<br>INSTREET<br>CO2<br>INSTREET<br>CO2<br>INSTREET<br>CO2<br>INSTREET<br>CO2<br>INSTREET<br>CO2<br>INSTREET<br>CO2<br>INSTREET<br>CO2<br>INSTREET<br>CO2<br>INSTREET<br>CO2<br>INSTREET<br>CO2<br>INSTREET<br>CO2<br>INSTREET<br>CO2<br>INSTREET<br>CO2<br>INSTREET<br>CO2<br>INSTREET<br>CO2<br>INSTREET<br>CO2<br>INSTREET<br>CO2<br>INSTREET<br>CO2<br>INSTREET<br>CO2<br>INSTREET<br>CO2<br>INSTREET<br>CO2<br>INSTREET<br>CO2<br>INSTREET<br>CO2<br>INSTREET<br>CO2<br>INSTREET<br>CO2<br>INSTREET<br>CO2<br>INSTREET<br>CO2<br>INSTREET<br>CO2<br>INSTREET<br>CO2<br>INSTREET<br>CO2<br>INSTREET<br>CO2<br>INSTREET<br>CO2<br>INSTREET<br>CO2<br>INSTREET<br>CO2<br>INSTREET<br>CO2<br>INSTREET<br>CO2<br>INSTREET<br>CO2<br>INSTREET<br>CO2<br>INSTREET<br>CO2<br>INSTREET<br>CO2<br>INSTREET<br>CO2<br>INSTREET<br>CO2<br>INSTREET<br>CO2<br>INSTREET<br>CO2<br>INSTREET<br>CO2<br>INSTREET<br>CO2<br>INSTREET<br>CO2<br>INSTREET<br>CO2<br>INSTREET<br>CO2<br>INSTREET<br>CO2<br>INSTREET<br>CO2<br>INSTREET<br>CO2<br>INSTREET<br>CO2<br>INSTREET<br>CO2<br>INSTREET<br>CO2<br>INSTREET<br>CO2<br>INSTREET<br>CO2<br>INSTREET<br>CO2<br>INSTREET<br>CO2<br>INSTREET<br>CO2<br>INSTREET<br>CO2<br>INSTREET<br>CO2<br>INSTREET<br>CO2<br>INSTREET<br>CO2<br>INSTREET<br>CO2<br>INSTREET<br>CO2<br>INSTREET<br>CO2<br>INSTREET<br>CO2<br>INSTREET<br>CO2<br>INSTREET<br>CO2<br>INSTREET<br>CO2<br>INSTREET<br>CO2<br>INSTREET<br>CO2<br>INSTREET<br>CO2<br>INSTREET<br>CO2<br>INSTREET<br>CO2<br>INSTREET<br>CO2<br>INSTREET<br>CO2<br>INSTREET<br>CO2<br>INSTREET<br>CO2<br>INSTREET<br>CO2<br>INSTREET<br>CO2<br>INSTREET<br>CO2<br>INSTREET<br>CO2<br>INSTREET<br>CO2<br>INSTREET<br>CO2<br>INSTREET<br>CO2<br>INSTREET<br>CO2<br>INSTREET<br>CO2<br>INSTREET<br>CO2<br>INSTREET<br>CO2<br>INSTREET<br>CO2<br>INSTREET<br>CO2<br>INSTREET<br>CO2<br>INSTREET<br>CO2<br>INSTREET<br>CO2<br>INSTREET<br>CO2<br>INSTREET<br>CO2<br>INSTREET<br>CO2<br>INSTREET<br>CO2<br>INSTREET<br>CO2<br>INSTREET<br>CO2<br>INSTREET<br>CO2<br>INSTREET<br>CO2<br>INSTREET<br>CO2<br>INSTREET<br>CO2<br>INSTREET<br>CO2<br>INSTREET<br>CO2<br>INSTREET<br>CO2<br>INSTREET<br>CO2<br>INSTREET<br>CO2<br>INSTREET<br>CO2<br>INSTREET<br>CO2<br>INSTREET<br>CO2<br>INSTREET<br>CO2<br>INSTREET<br>CO2<br>INSTREET<br>CO2<br>INSTREET<br>CO2<br>INSTREET<br>CO2<br>INSTREET<br>CO2<br>INSTREET<br>CO2<br>INSTREET<br>CO2<br>INSTREET<br>CO2<br>INSTREET<br>CO2<br>INSTREET<br>CO2<br>INSTREET<br>CO2<br>INSTREET<br>CO2<br>INSTREET<br>CO2<br>INSTREET<br>CO2<br>INSTREET<br>CO2<br>INSTREET<br>CO2<br>INSTREET<br>CO2<br>INSTREET<br>CO2<br>INSTREET<br>CO2<br>INSTREET<br>CO2<br>INSTREET<br>CO2<br>IN<br>IN<br>IN<br>IN<br>IN<br>IN<br>IN<br>IN<br>IN<br>IN<br>IN<br>IN<br>IN |
| L2 IPRIGATION PLAN<br>L3 ILANDSCAPE DETAIN & SPECIFICATION            |                                                | 8) FER UNIT FOR 1-25       25         9) FER UNITS FOR 2-510       2.5         10 FER UNITS FOR 2-510       2.5         11 FER UNITS FOR 2-510       2.5         12 FER UNITS FOR 2-510       2.5         12 EXEL       2.40         0 JTAL       2.40         0 JTAL       4.2 PARKING SPACES       65         544 SOFT       544 SOFT                                                                                                                                                                                                            | Sola IMPACT-<br>MAIN STREET<br>DOOD<br>1150-1150 Canada Cana                                                                                                                                                                                                                                                                                                                                                                                                                                                                                                                                                                                                                                                                                                                                                                                                                                                                                                                                                 |