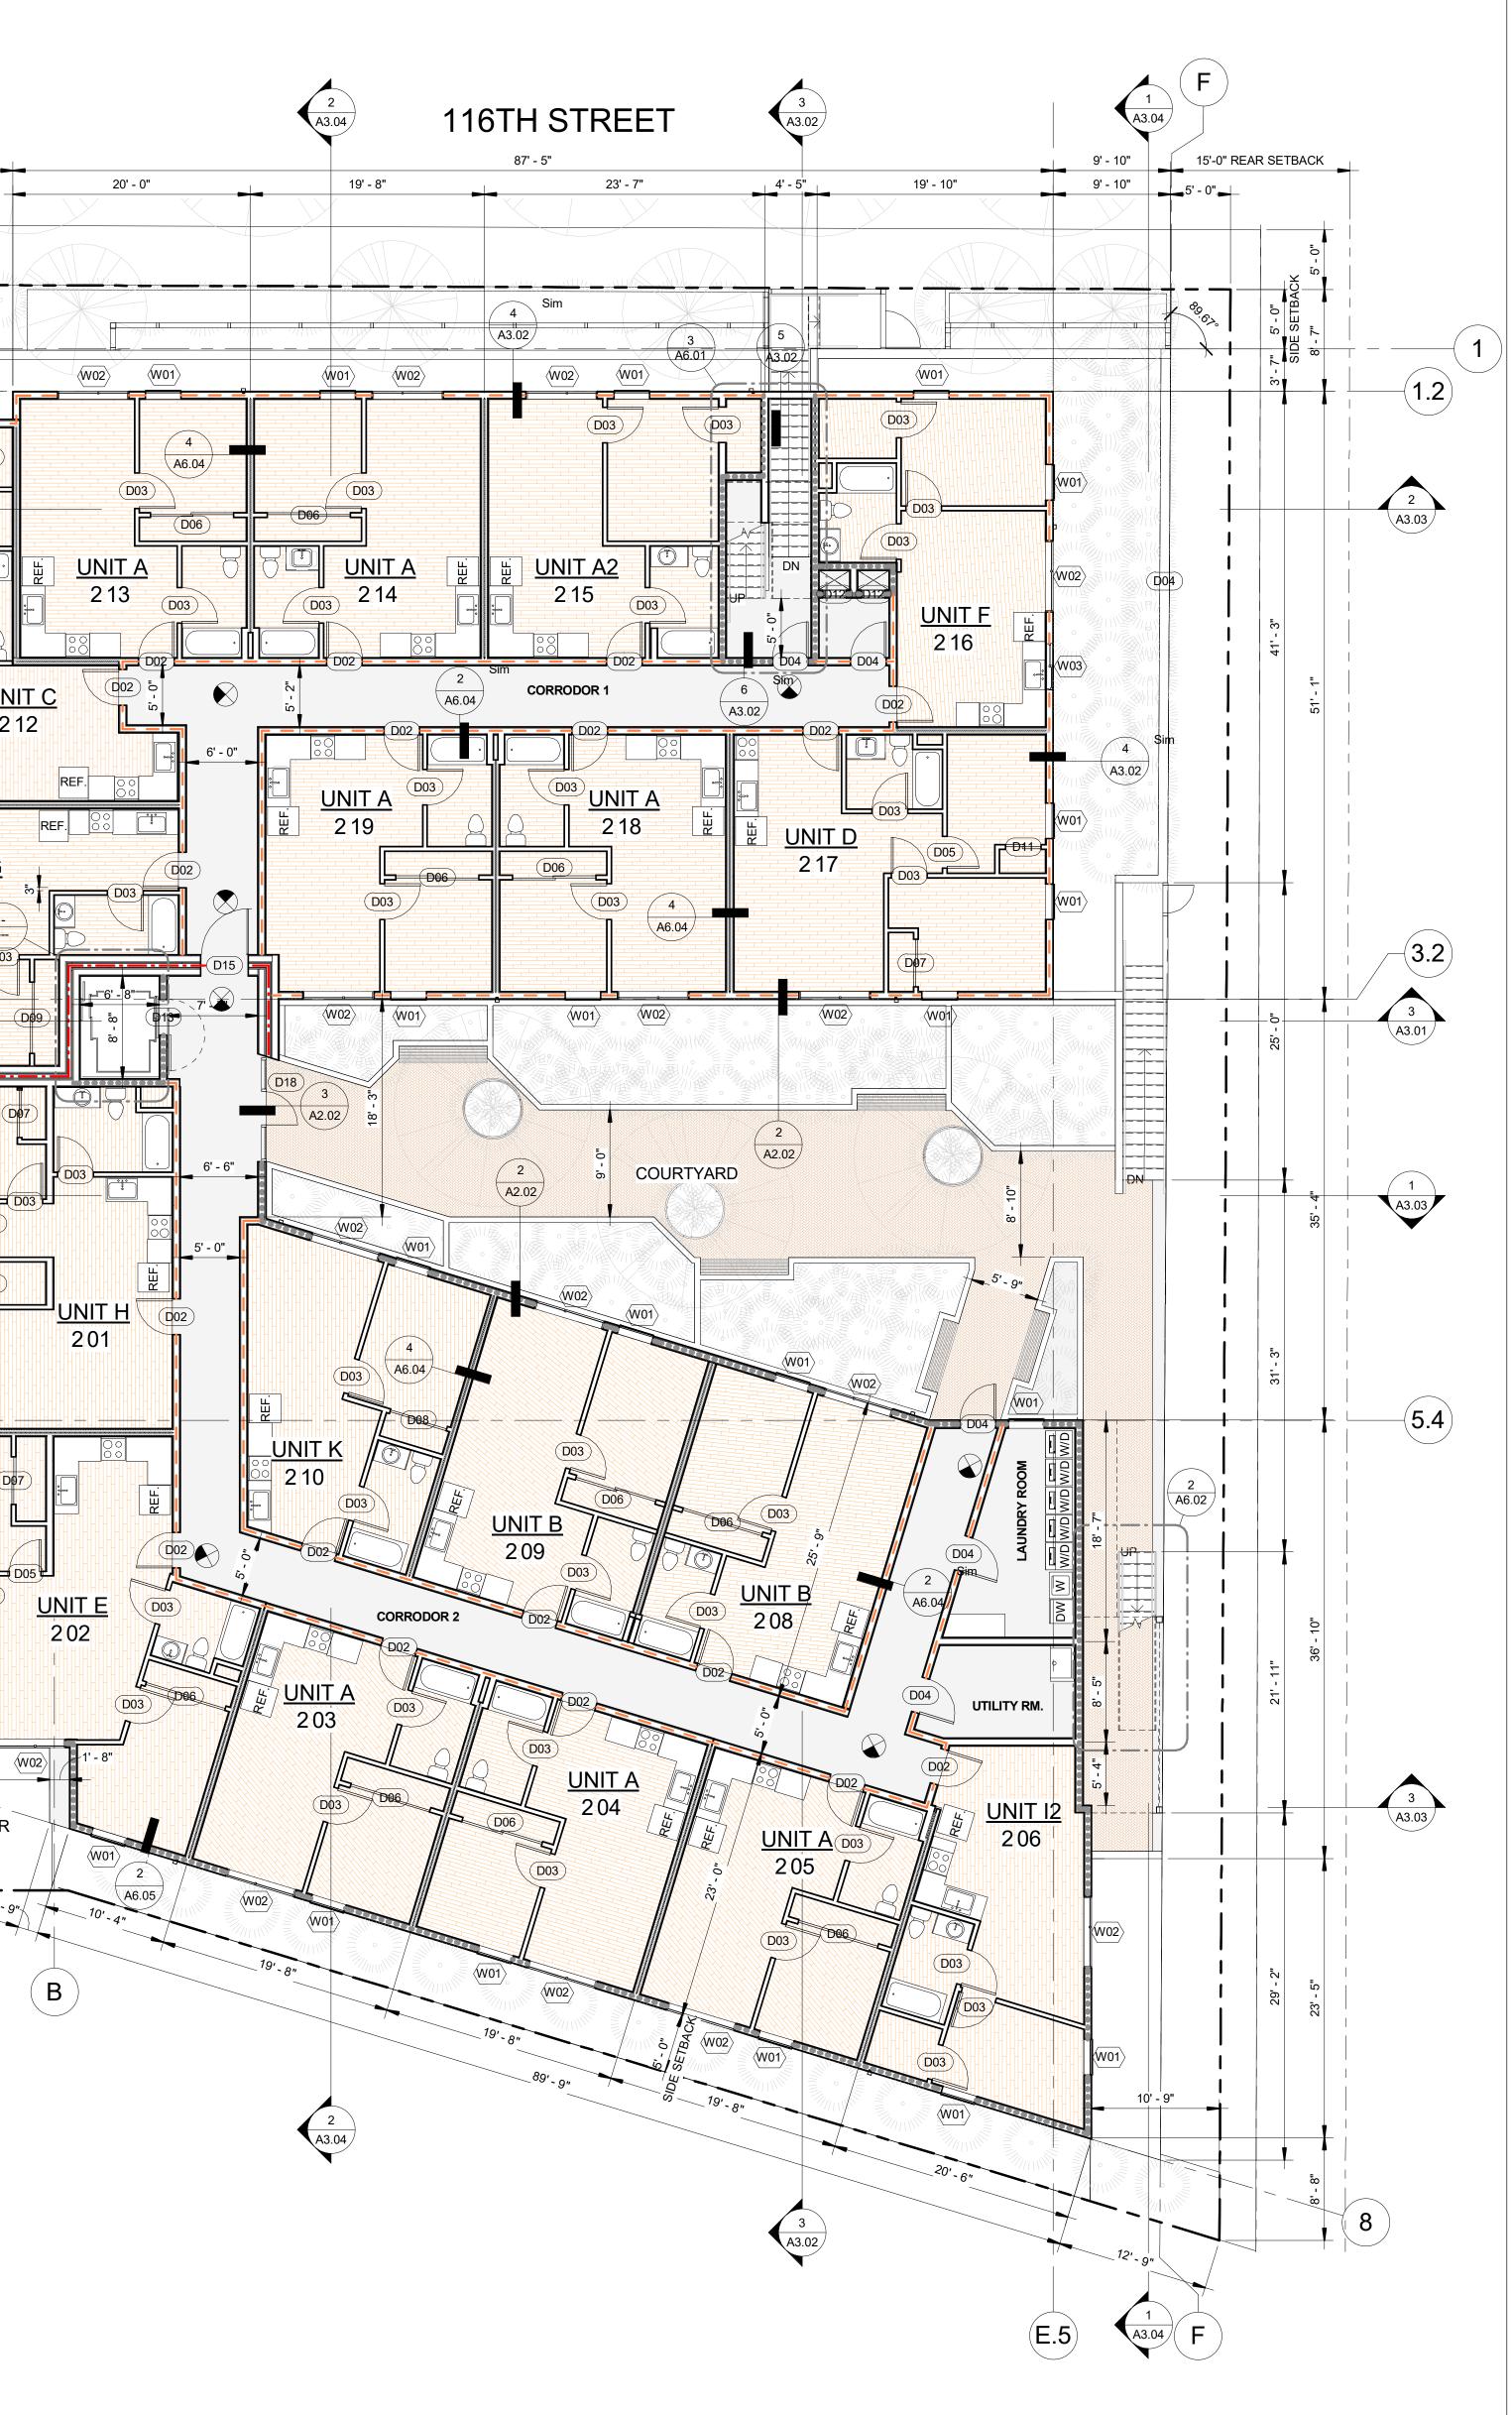

T) 200/240 V 40 A

2

A3.03

5 \

A3.01

3

A3.01

 $\begin{pmatrix} 1 \end{pmatrix}$ 

A3.03

3 A3.03

WALL LEGEND

3-HR DIVISION WALL SEE SHEET A6.06

2-HR WALL SEE SHEET A6.05

1-HR WALL SEE SHEET A6.04

INTERIOR NONRATED WOOD WALL

10" CMU WALL W/. FIBER CEMENT SIDING SEE SHEET A6.07

1-HR PARTY WALL SEE SHEET A6.04

10" CMU WALL SEE STRUCTURAL PLANS

8" CMU WALL SEE STRUCTURAL PLANS

ELECTRICAL METER

Ш

Ř

. С

MAIN

ELECTRICAL SUB-PANEL

STUCCO WITH SMOOTH TROWEL FINISH

CONCRETE MASONRY UNIT, PROVIDE STEEL DOWELS TO SLAB

CORNER BEAD. TYP.

SEE LANDSCAPE DRAWINGS FOR ADDITIONAL PLANTER

DRAIN DETAILS.

BITUMEN CAP

CMU CAP

HEIGHT PER PLAN

WEEP SCREED

TRAFFIC TOPPING

DEX-O-TEX WEATHERWEAR

METAL DOOR FRAME

EXTRUDED ALUM.

CAULKING CONTINUOUS

CONC FLOOR SEE STRUCT.

THRESHOLD



 $\mathbf{\hat{\mathbf{b}}}$ 

Scale



As indicated



## EQUIPMENT LEGEND -



- EQUIPMENT) 200/240 V 40 A





|                                                                                                                                             |                                                                                                                                                                                                                                                                                                                                                                                                                                                                                                     | 0