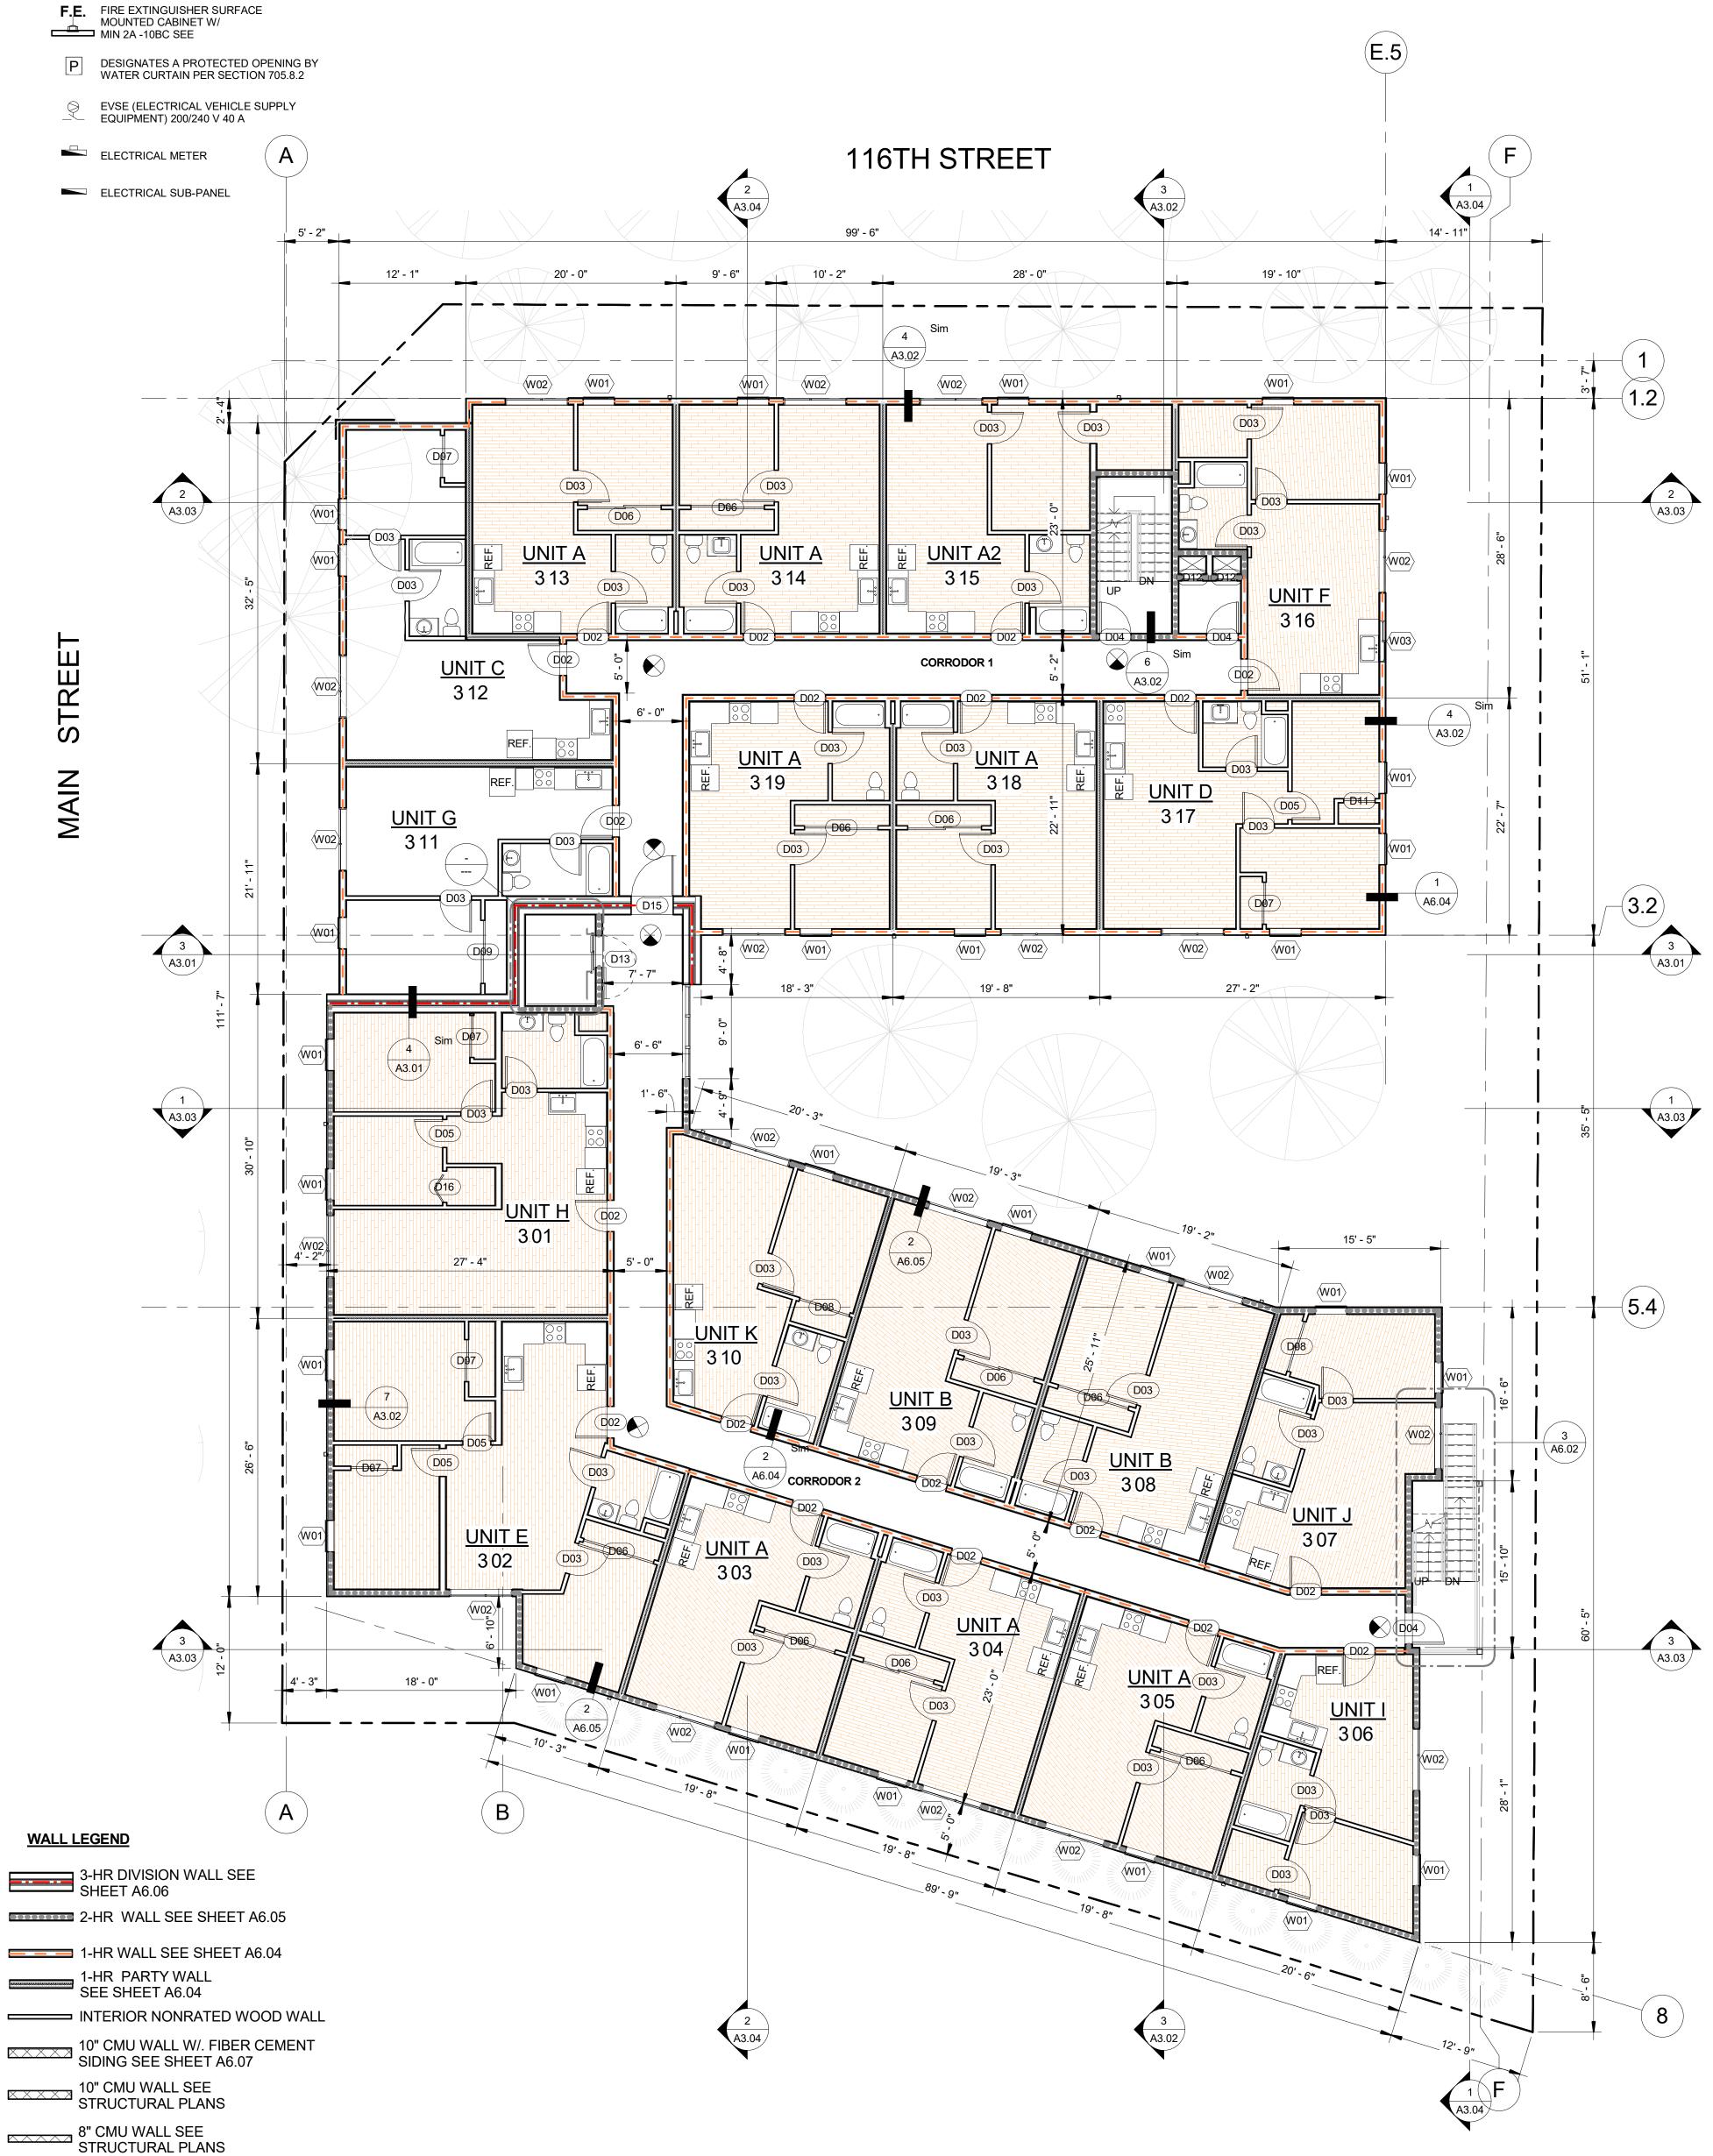

END

3-HR DIVISION WALL SEE SHEET A6.06

2-HR WALL SEE SHEET A6.05

1-HR WALL SEE SHEET A6.04

INTERIOR NONRATED WOOD WALL

10" CMU WALL W/. FIBER CEMENT SIDING SEE SHEET A6.07

1-HR PARTY WALL SEE SHEET A6.04

10" CMU WALL SEE STRUCTURAL PLANS

8" CMU WALL SEE STRUCTURAL PLANS

ELECTRICAL METER

Ш

Ř

. С

MAIN

ELECTRICAL SUB-PANEL

STUCCO WITH SMOOTH TROWEL FINISH

CONCRETE MASONRY UNIT, PROVIDE STEEL DOWELS TO SLAB

CORNER BEAD. TYP.

SEE LANDSCAPE DRAWINGS FOR ADDITIONAL PLANTER

DRAIN DETAILS.

BITUMEN CAP

CMU CAP

HEIGHT PER PLAN

WEEP SCREED

TRAFFIC TOPPING

DEX-O-TEX WEATHERWEAR

METAL DOOR FRAME

EXTRUDED ALUM.

CAULKING CONTINUOUS

CONC FLOOR SEE STRUCT.

THRESHOLD



 $\mathbf{\hat{\mathbf{b}}}$ 

Scale



As indicated



## EQUIPMENT LEGEND -



- EQUIPMENT) 200/240 V 40 A





|                                                                                                                                             |                                                                                                                                                                                                                                                                                                                                                                                                                                                                                                     | 0                                                                                                                                                       |