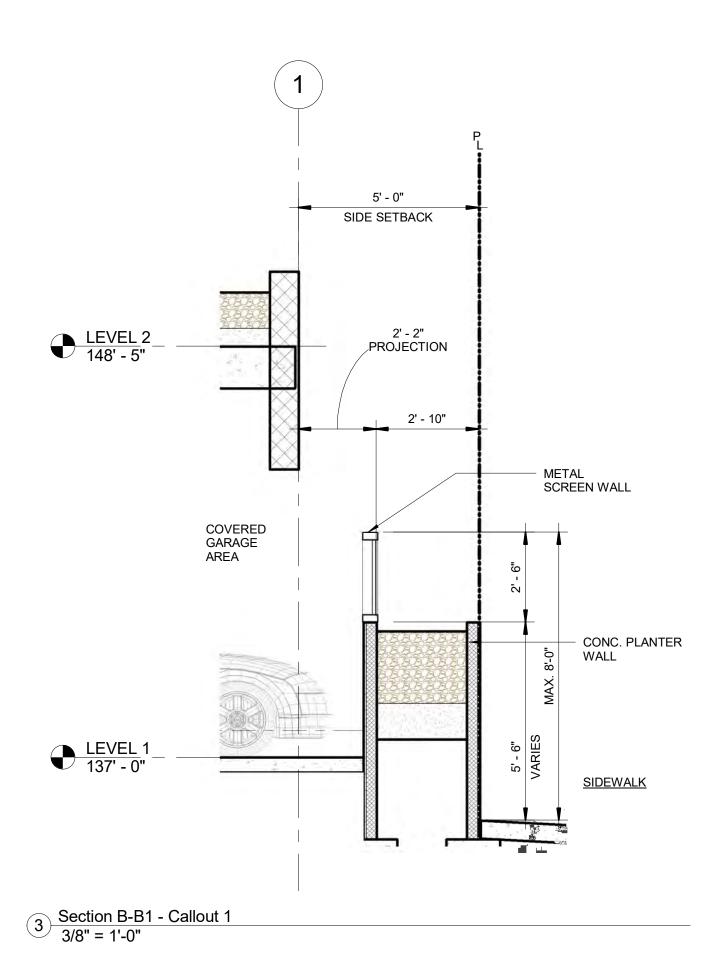

<br>148' - 5"          |     |
| 14 BICYCLE RACK                                                                                       |                                  |                                 |     |
| 15 3"X4" ALUM. DOWNSPOUT WHITE                                                                        |                                  | The There                       |     |
| 16 PAINTED STEEL STAIR W/. PAINTED STEEL GUARDRAIL                                                    |                                  | • LEVEL 1<br>137' - 0"          |     |
|                                                                                                       | <u> </u>                         | 137 - 0                         |     |























8/31/2020 3:16:07 PI







3/31/2020 3:16:27 P



**ROOF DECK PLANTERS** 

Chandler Co. Milano 24"H x 30"W x 72"L

20sf Chandler Co. Argentina 24"H x 60"D

Chandler Co. Argentina 24"H x 48"D

15sf

13sf

Symbol | Mfg., Model, Dim. | Qty | Area

TOTAL SQUARE FOOTAGE: 768

30 450 sf

12 240 sf

6 78 sf

— - - — - Hydrozone division line P.A. 1047SF- Hydro 15 Hydrozone indicator

|                                     |                             |              | MWELO          | CALCUL      | ATIONS                       | ;       |                       |           |          |
|-------------------------------------|-----------------------------|--------------|----------------|-------------|------------------------------|---------|-----------------------|-----------|----------|
|