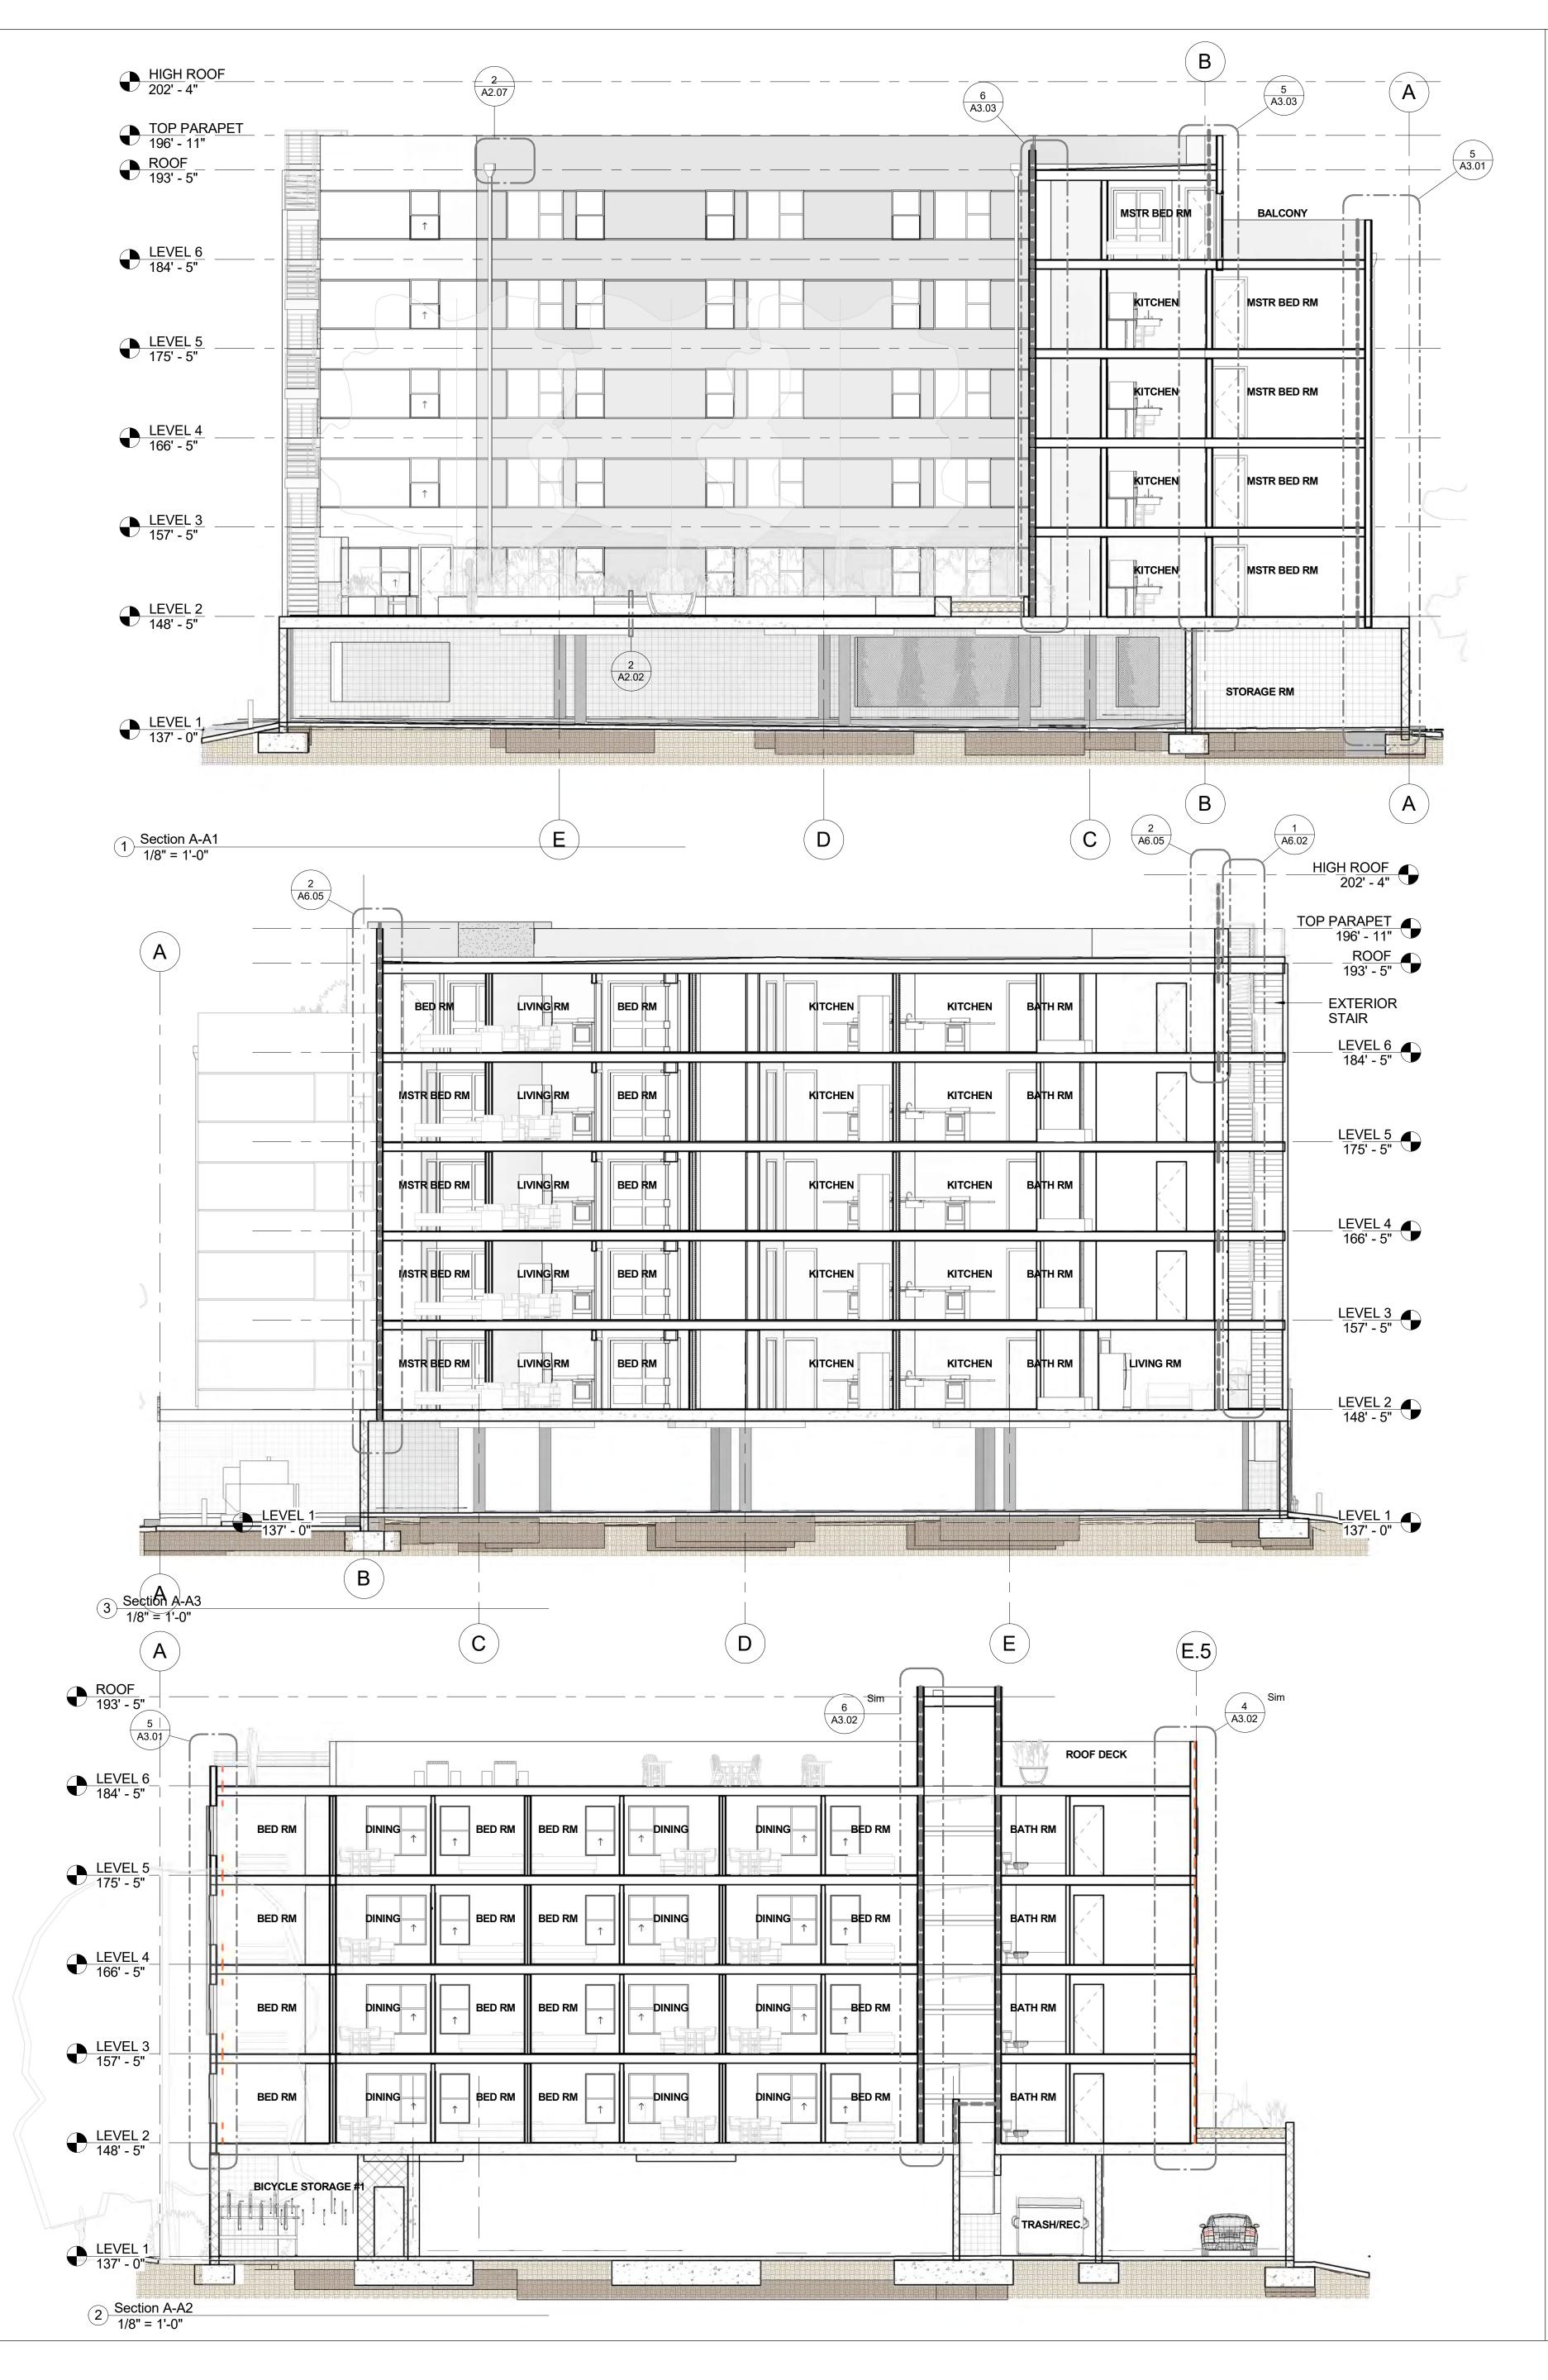

| € LEVEL 2<br>148' - 5"          |     |
| 14 BICYCLE RACK                                                                                       |                                  |                                 |     |
| 15 3"X4" ALUM. DOWNSPOUT WHITE                                                                        |                                  | The There                       |     |
| 16 PAINTED STEEL STAIR W/. PAINTED STEEL GUARDRAIL                                                    |                                  | • LEVEL 1<br>137' - 0"          |     |
|                                                                                                       | <u> </u>                         | 137 - 0                         |     |























8/31/2020 3:16:07 PI







3/31/2020 3:16:27 P



**ROOF DECK PLANTERS** 

Chandler Co. Milano 24"H x 30"W x 72"L

20sf Chandler Co. Argentina 24"H x 60"D

Chandler Co. Argentina 24"H x 48"D

15sf

13sf

Symbol | Mfg., Model, Dim. | Qty | Area

TOTAL SQUARE FOOTAGE: 768

30 450 sf

12 240 sf

6 78 sf

— - - — - Hydrozone division line P.A. 1047SF- Hydro 15 Hydrozone indicator

|                                     |                             |              | MWELO          | CALCUL      | ATIONS                       | ;       |                       |           |          |
|-------------------------------------|-----------------------------|--------------|----------------|-------------|------------------------------|---------|-----------------------|-----------|----------|
|