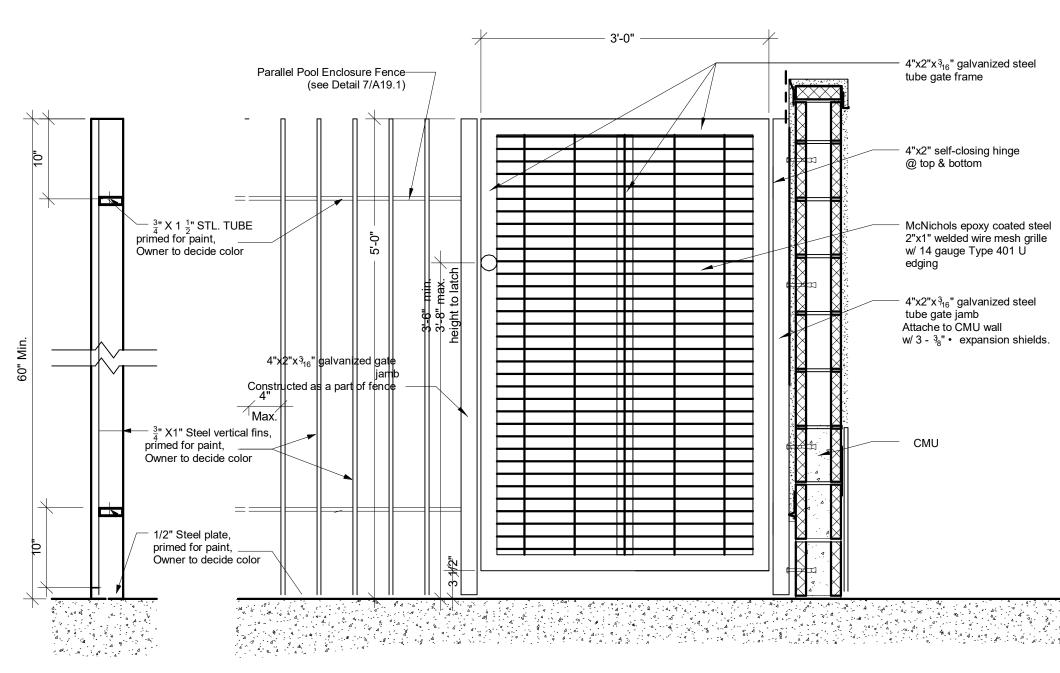

| € LEVEL 2<br>148' - 5"          |     |
| 14 BICYCLE RACK                                                                                       |                                  |                                 |     |
| 15 3"X4" ALUM. DOWNSPOUT WHITE                                                                        |                                  | The There                       |     |
| 16 PAINTED STEEL STAIR W/. PAINTED STEEL GUARDRAIL                                                    |                                  | • LEVEL 1<br>137' - 0"          |     |
|                                                                                                       | <u> </u>                         | 137 - 0                         |     |























8/31/2020 3:16:07 PI







3/31/2020 3:16:27 P



**ROOF DECK PLANTERS** 

Chandler Co. Milano 24"H x 30"W x 72"L

20sf Chandler Co. Argentina 24"H x 60"D

Chandler Co. Argentina 24"H x 48"D

15sf

13sf

Symbol | Mfg., Model, Dim. | Qty | Area

TOTAL SQUARE FOOTAGE: 768

30 450 sf

12 240 sf

6 78 sf

— - - — - Hydrozone division line P.A. 1047SF- Hydro 15 Hydrozone indicator

|                                     |                             |              | MWELO          | CALCUL      | ATIONS                       | ;       |                       |           |          |
|-------------------------------------|-----------------------------|--------------|----------------|-------------|------------------------------|---------|-----------------------|-----------|-------