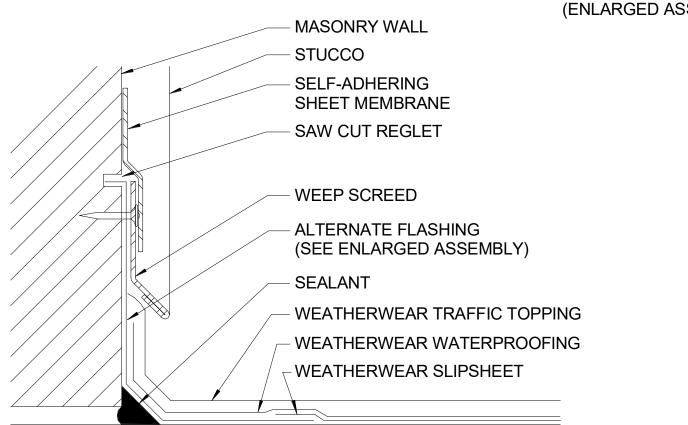

|





1 SITE PLAN 1/8" = 1'-0"

 $\mathbf{i}$ 

















6 PIPE BUMPER GUARD 3/4" = 1'-0"







3/31/2020 3:12:14 PN





3 EXTERIOR DOOR SILL 3" = 1'-0"





RESISTITE FILLER/PRIMER COAT 25 DRY MILS OF NEOBOND

- NEOBOND WITH RP FABRIC NEOBOND TIE/DETAIL COAT
- ALTERNATE FLASHING

(ENLARGED ASSEMBLY)



CONCRETE DECK

REFER TO THE FOLLOWING INSTALLATION

- NOTES FOR ADDITIONAL REQUIRED INFORMATION 2. CONCRETE SUBSTRATES
- 3B. SHEET METAL INSTALLATION CONCRETE 8. MASONRY RELATED REQUIREMENTS

4 DECK TO WALL FLASHING 6" = 1'-0"

## EQUIPMENT LEGEND -

WALL OR CEILING MOUNTED ILLUMINATED EXIT SIGN

F.E. FIRE EXTINGUISHER SEMI - RECESSED CABINET

Α

5' - 2"

12' - 1"

W02

(D03)

<u>UNIT G</u>

211

74

A3.02

⊐(<del>D0</del>7) ८

4' - 3" FRONT SETBACK

Α

1 <u>LEVEL 2</u> 1/8" = 1'-0"

D05

16' - 4"

ELECT.

TRANSFORMER

A3.01

<u>UNIT C</u>

212

(D05

<u>UNIT H</u> 201

<u>UNIT E</u>

202

1'-9"/ 10'-4"

( B )

A6.05/

 $\langle W02 \rangle$ 

REF.

REF.

20' - 0"

(W02)

〈W01〉

(D03)

<u>UNIT A</u>

(**D**02)

\_ . \_\_\_ . \_\_\_ . \_ \_ . .

213

4

A6.04/

(D02)

7' 🍑 -

W/ MIN 2A -1