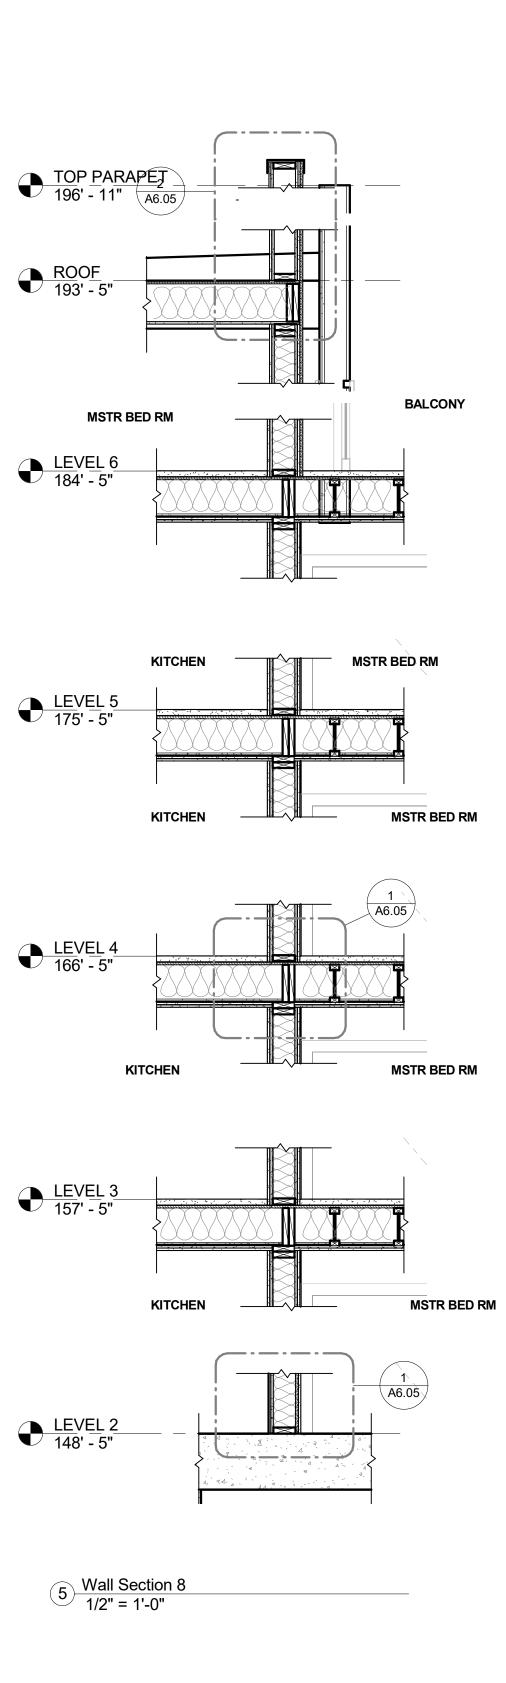

| € LEVEL 2<br>148' - 5"          |     |
| 14 BICYCLE RACK                                                                                       |                                  |                                 |     |
| 15 3"X4" ALUM. DOWNSPOUT WHITE                                                                        |                                  | The There                       |     |
| 16 PAINTED STEEL STAIR W/. PAINTED STEEL GUARDRAIL                                                    |                                  | • LEVEL 1<br>137' - 0"          |     |
|                                                                                                       | <u> </u>                         | 137 - 0                         |     |























8/31/2020 3:16:07 PI







3/31/2020 3:16:27 P



**ROOF DECK PLANTERS** 

Chandler Co. Milano 24"H x 30"W x 72"L

20sf Chandler Co. Argentina 24"H x 60"D

Chandler Co. Argentina 24"H x 48"D

15sf

13sf

Symbol | Mfg., Model, Dim. | Qty | Area

TOTAL SQUARE FOOTAGE: 768

30 450 sf

12 240 sf

6 78 sf

— - - — - Hydrozone division line P.A. 1047SF- Hydro 15 Hydrozone indicator

|                                     |                             |              | MWELO          | CALCUL      | ATIONS                       | ;       |                       |           |          |
|-------------------------------------|-----------------------------|--------------|----------------|-------------|------------------------------|---------|-----------------------|-----------|----------|
|