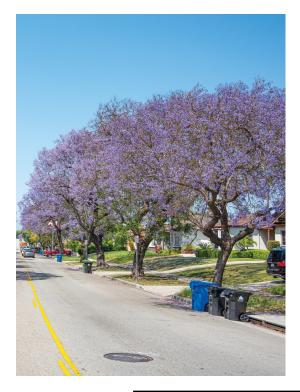

## Tree Summit- May 22, 2020

#### Tree Summit 2020

When life gives you lemons, make lemonade! In the midst of social distancing measures, StreetsLA hosted the second annual (but first-ever virtual) Tree Summit, **Resiliency: Foresight is 2020** on May 22, 2020. Moderated by the City of Los Angeles Chief Forest Officer, Rachel Malarich, the Summit explored challenges facing our Urban Forest such as managing tree and sidewalk conflicts and tree selection in the era of climate chaos.

Over 200 participants joined an informative discussion about how, with appropriate foresight, Los Angeles and cities nationwide can position our urban forests for future success. Featured expert speakers included <u>Dr. Tom Smiley</u>, Senior Arboriculture Researcher at Bartlett Tree Research Laboratories (view his presentation here); Miranda <u>Hutton</u>, Urban & Community Forestry Program Manager with the U.S. Forest Service, Los Angeles Center for Urban Natural Resources Sustainability (view her presentation here); and <u>Dr. Matt Ritter</u>, Professor, CalPoly San Luis Obispo (view his presentation here.). We were also pleased to have the opportunity to celebrate and share some of the great resiliency successes that our City Departments have accomplished.