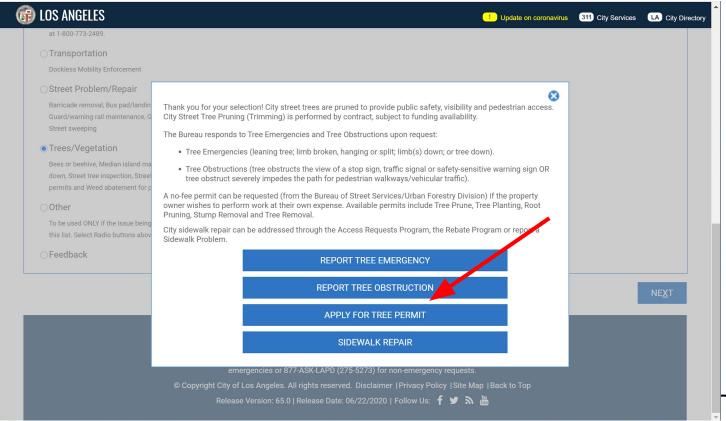

## What is a Tree Emergency?

- A tree is obstructing a street- in the way of emergency vehicles (fire, police, ambulance, etc.)
- Impeding public right of way
- Blocking traffic sign or signal
- Split, diseased or leaning tree that poses danger
- Tree Down
- Dead Tree

## **Tree Non-Emergency**

- 62.161-62.178 LAMC: Trees in the public right of way are the responsibility of StreetsLA, Urban Forestry Division
- Tree Trimming Permit- free of charge

| LOS ANGELES                                                                                                                                | Update on coronavirus 311 City Services LA City Direct                                                                                          |
|--------------------------------------------------------------------------------------------------------------------------------------------|-------------------------------------------------------------------------------------------------------------------------------------------------|
| and chairs; Report water waste                                                                                                             | To report overgrown vegetation that may be causing a safety hazard such as blocking visibility for vehicular traffic, please call 213-847-6000. |
| ⊖Parks                                                                                                                                     | ⊖ Palm Fronds Down                                                                                                                              |
| Park facility and field maintenance, trash and cleanliness issues, security and park<br>tree/animal/bug issues                             | ) Paim Fronds Down                                                                                                                              |
|                                                                                                                                            | ⊖ Street Tree Inspection                                                                                                                        |
| Private Property                                                                                                                           | ⊖ Street Tree Violations                                                                                                                        |
| Report a Private Property Violation                                                                                                        | Street nee violations                                                                                                                           |
| ⊖Problems & Repairs                                                                                                                        | ⊖ Tree Emergency                                                                                                                                |
| Report graffiti or issues with streetlights                                                                                                | ○ Tree Obstruction                                                                                                                              |
| ⊇Refuse & Pickups                                                                                                                          |                                                                                                                                                 |
| Bulky item, Containers, Electronic waste, Metal / household appliances, Illegal dumping,                                                   | Tree Permits                                                                                                                                    |
| Service not complete and etc                                                                                                               | ○ Weed Abatement for Pvt Parcels                                                                                                                |
| Sanitation Billing                                                                                                                         | O weed Abatement for Parters                                                                                                                    |
| Bulky Item fee, Extra capacity charge, Solid resource fee and Sewer Service Charge                                                         |                                                                                                                                                 |
| Adjustments. For recycLA billing issues, go to recycLA.com or call the Customer Care Center<br>at 1-800-773-2489.                          |                                                                                                                                                 |
| Transportation                                                                                                                             |                                                                                                                                                 |
| Dockless Mobility Enforcement                                                                                                              |                                                                                                                                                 |
| Street Problem/Repair                                                                                                                      |                                                                                                                                                 |
| Barricade removal, Bus pad/landing, Curb repair mooding, General street inspection,                                                        |                                                                                                                                                 |
| Guard/warning rail maintenance, Gutter report, Land/mudslide, Pothole, Sidewalk repair and                                                 |                                                                                                                                                 |
| Street sweeping                                                                                                                            |                                                                                                                                                 |
| Trees/Vegetation                                                                                                                           |                                                                                                                                                 |
| Bees or beehive, Median island maintenance, Overgrown vegetation/plants, Palm fronds                                                       |                                                                                                                                                 |
| down, Street tree inspection, Street tree violations, Tree emergency, Tree obstruction, Tree<br>permits and Weed abatement for pyt parcels |                                                                                                                                                 |