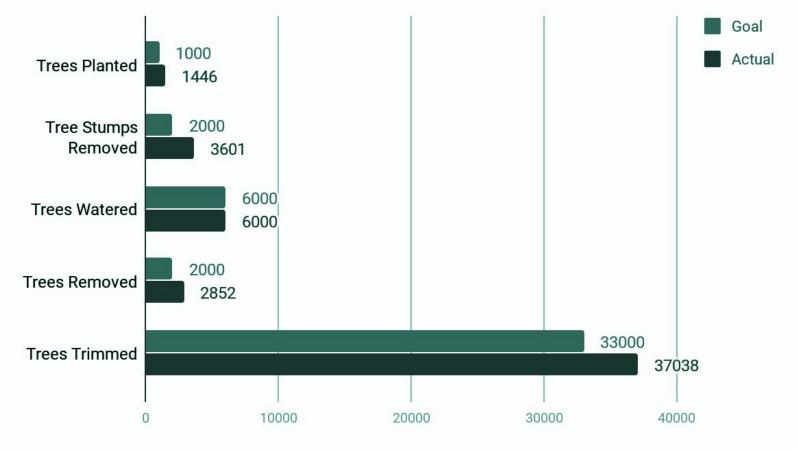

|
| Property Value        | Air Pollutants<br>Removed Annually     | Carbon Dioxide<br>Avoided Annually    | Therms of Energy<br>Saved Annually | Vacant Street Sites >10' Wide     | Number of Stumps          |

DIAMETER BREAKDOWN OF GREATER TOP 5 MOST **TOLUCA LAKE STREET TREES** 





Inventory Details

July 14, 2020

Percentage of Tree Population



streetsla.lacity.org

Data was collected between June Making LA's Street Network Safe, and July 2020 and analyzed using Mobile, and Sustainable Through i-Tree Streets. Publication date: Innovation, Integration and Inclusion.



# Urban Forestry Program



#### Public Right-of-Way



#### **Private Property**



#### \*Work on a tree in the public right-of-way requires a permit\*



#### Urban Forestry Division FY 19-20 Year-End Stats



н



## UFD Tree Program During COVID

- Operations have not changed other than the adherence to safety protocols
- Public counters remain closed but available online
- Permitting time may be delayed







## What is a Tree Emergency?

- A tree is obstructing a street- in the way of emergency vehicles (fire, police, ambulance, etc.)
- Impeding public right of way
- Blocking traffic sign or signal
- Split, diseased or leaning tree that poses danger
- Tree Down
- Dead Tree



2020 Census 5-Year Strategic Plan **Tree Inventory** Truck Program 2019/20-2024/25 At Your Service: How Can We Help? Search Bureau of Go to our website: SEARCH Services Streetsla.lacity.org **Request Right-of-Way Report Pothole Report Tree Request Tree Permits** Permits Emergency Sidewalk and Park **Tree Removal** Sa