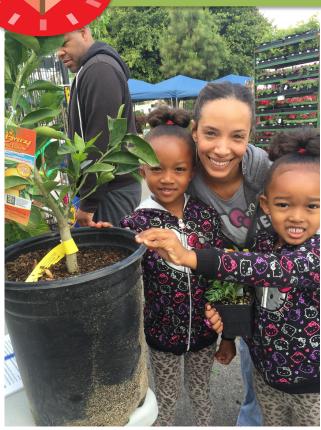

### Yard Tree Adoption Program

- City Plants partners will set up shop at community events and give away free shade trees for Angelenos to take home
- Angelenos fill out a "Pledge to Plant" card and promise to care for their new yard tree
- Angelenos plant trees themselves on private property
- Events must be well-attended
- Let us know about the event at least one month in advance

#### Community Tree Planting Events