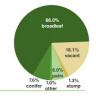

#### BY THE NUMBERS

City street trees play a vital role in Greater Toluca Lake communities. These trees mitigate the negative effects of urbanization and development, and enhance the quality of life within the community. Considering Greater Toluca Lake's 3,589 trees, 58 stumps, and 804 vacant sites, the stocking rate is 80.6%. The most abundant type of tree in the inventory is broadleaf (66.0%) which provide the most shade.

#### INVENTORY BY TREE TYPE

STREETS LA