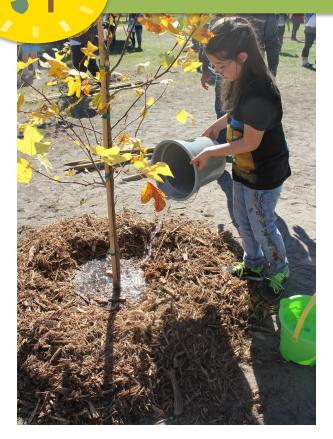

# **City Plants**

Community Tree Planting Events

### Yard Tree Adoption Program

- City Plants partners will set up shop at community events and give away free shade trees for Angelenos to take home
- Angelenos fill out a "Pledge to Plant" card and promise to care for their new yard tree
- Angelenos plant trees themselves on private property
- Events must be well-attended
- Let us know about the event at least one month in advance