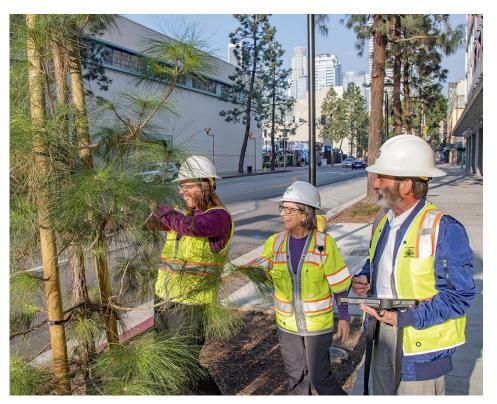

#### Tree Summit 2020

When life gives you lemons, make lemonade! In the midst of social distancing measures, StreetsLA hosted the second annual (but first-ever virtual) Tree Summit, **Resiliency: Foresight is 2020** on May 22, 2020. Moderated by the City of Los Angeles Chief Forest Officer, Rachel Malarich, the Summit explored challenges facing our Urban Forest such as managing tree and sidewalk conflicts and tree selection in the era of climate chaos.

Over 200 participants joined an informative discussion about how, with appropriate foresight, Los Angeles and cities nationwide can position our urban forests for future success. Featured expert speakers included <u>Dr. Tom Smiley</u>, Senior Arboriculture Researcher at Bartlett Tree Research Laboratories (view his presentation here); Miranda <u>Hutton</u>, Urban & Community Forestry Program Manager with the U.S. Forest Service, Los Angeles Center for Urban Natural Resources Sustainability (view her presentation here); and <u>Dr. Matt Ritter</u>, Professor, CalPoly San Luis Obispo (view his presentation here.). We were also pleased to have the opportunity to celebrate and share some of the great resiliency successes that our City Departments have accomplished.