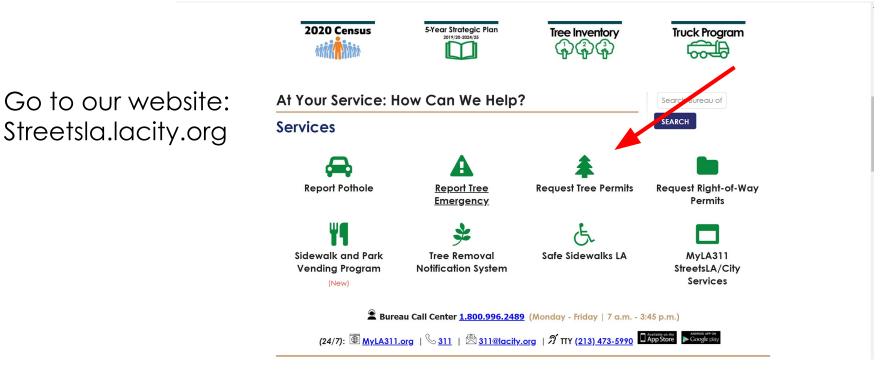

2020 Census 5-Year Strategic Plan **Tree Inventory** Truck Program 2019/20-2024/25 At Your Service: How Can We Help? Search Bureau of Go to our website: SEARCH Services Streetsla.lacity.org **Request Right-of-Way Report Pothole Report Tree Request Tree Permits** Permits Emergency Sidewalk and Park **Tree Removal** Safe Sidewalks LA MyLA311 StreetsLA/City **Vending Program** Notification System Services (New) Bureau Call Center <u>1.800.996.2489</u> (Monday - Friday | 7 a.m. - 3:45 p.m.) (24/7): MyLA311.org | S311 | S311@lacity.org | TTY (213) 473-5990