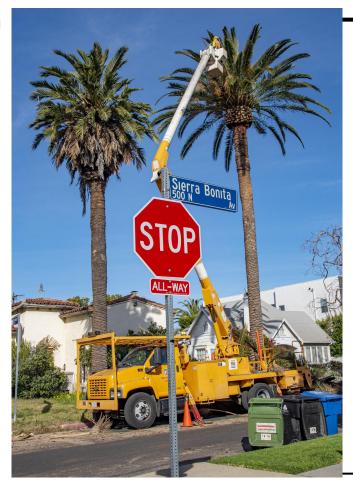

## What is a Tree Emergency?

- A tree is obstructing a street- in the way of emergency vehicles (fire, police, ambulance, etc.)
- Impeding public right of way
- Blocking traffic sign or signal
- Split, diseased or leaning tree that poses danger
- Tree Down
- Dead Tree