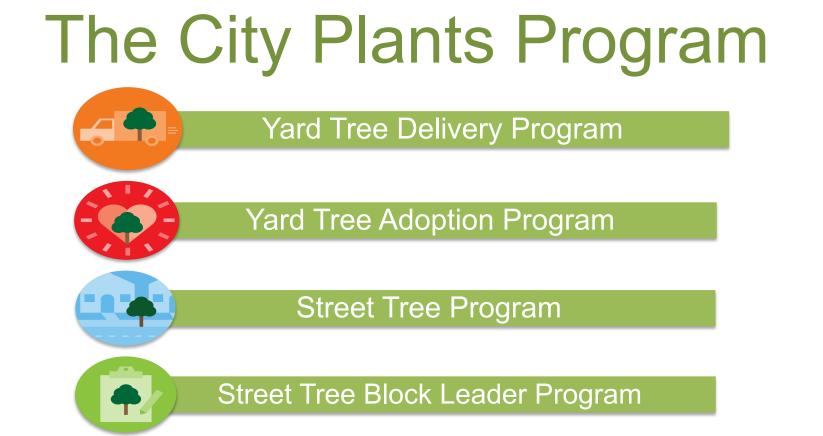

# **City Plants**

Community Tree Planting Events

# Yard Tree Delivery Program

- Constituents can order up to (7) free shade trees to be delivered straight to their door!
- Constituents can order trees online or call our office
  - They can choose from our list of over 20 water-efficient species
- Constituents plant trees themselves on private property
- Trees are delivered in 8 10 weeks by the LA Conservation Corps

### Yard Tree Adoption Program

- City Plants partners will set up shop at community events and give away free shade trees for Angelenos to take home
- Angelenos fill out a "Pledge to Plant" card and promise to care for their new yard tree
- Angelenos plant trees themselves on private property
- Events must be well-attended
- Let us know about the event at least one month in advance

## Street Tree Planting Program

- City Plants partners will plant shade trees in open residential parkways for free!
- Constituents fill out a "Permission to Plant and Commitment to Care" form and promise to care for and water their new street tree for 3 years
- City Plants partners obtain permits from UFD & plant the street tree – all for FREE!
- Process takes 3-6 months

#### Street Tree Block Leader Program