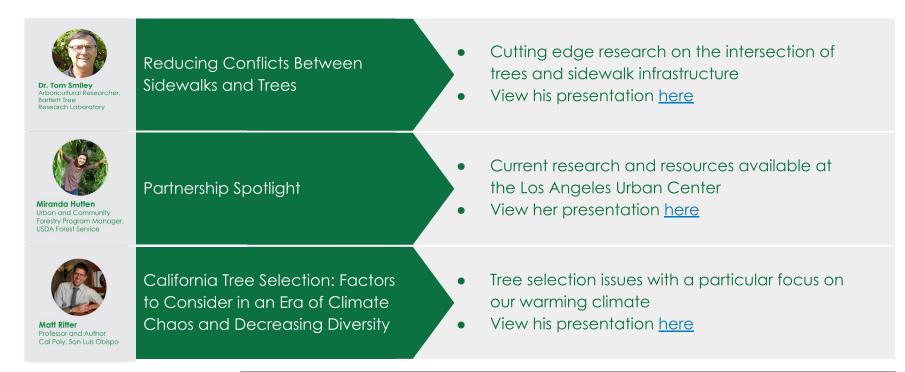

#### Tree Summit 2020

When life gives you lemons, make lemonade! In the midst of social distancing measures, StreetsLA hosted the second annual (but first-ever virtual) Tree Summit, **Resiliency: Foresight is 2020** on May 22, 2020. Moderated by the City of Los Angeles Chief Forest Officer, Rachel Malarich, the Summit explored challenges facing our Urban Forest such as managing tree and sidewalk conflicts and tree selection in the era of climate chaos.

Over 200 participants joined an informative discussion about how, with appropriate foresight, Los Angeles and cities nationwide can position our urban forests for future success. Featured expert speakers included <u>Dr. Tom Smiley</u>, Senior Arboriculture Researcher at Bartlett Tree Research Laboratories (view his presentation here); Miranda <u>Hutton</u>, Urban & Community Forestry Program Manager with the U.S. Forest Service, Los Angeles Center for Urban Natural Resources Sustainability (view her presentation here); and <u>Dr. Matt Ritter</u>, Professor, CalPoly San Luis Obispo (view his presentation here.). We were also pleased to have the opportunity to celebrate and share some of the great resiliency successes that our City Departments have accomplished.