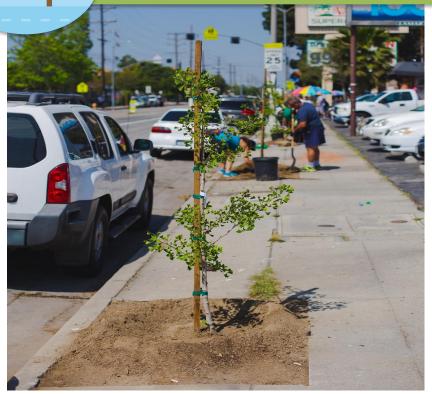

## Street Tree Planting Program

- City Plants partners will plant shade trees in open residential parkways for free!
- Constituents fill out a "Permission to Plant and Commitment to Care" form and promise to care for and water their new street tree for 3 years
- City Plants partners obtain permits from UFD & plant the street tree – all for FREE!
- Process takes 3-6 months

### **Street Tree Planting Program**

Special Projects: Leveraging Resources for Large Street Tree Plantings with Grant Funding

- State-wide funding via Green House Gas Reduction Funds and Cal Fire supports massive tree planting projects in LA, allowing us to plant hundreds of trees at once, cut concrete, and maintain trees for the necessary 3 year establishment period.
- City Plants collaborates with LA Sanitation, Rec & Parks, and Street Services on these large projects