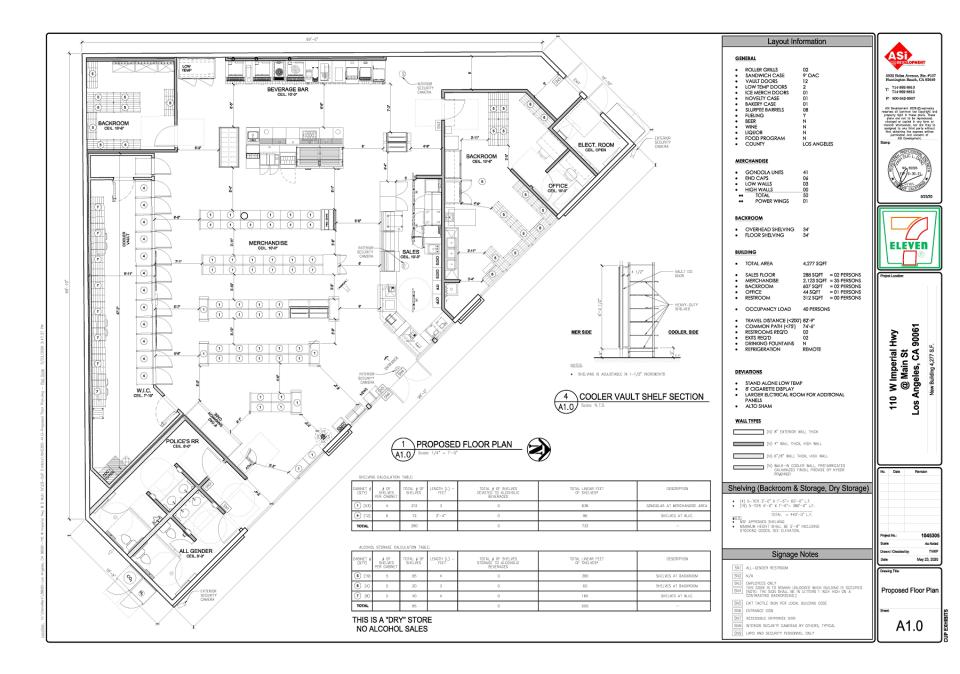

#### CPIO Adjustment and Lot Coverage

| Lot Size                   | 27,708  |
|----------------------------|---------|
| Minimum 30% Lot Coverage   | 8,312   |
| Minus 20% CPIO Adjustment  | 1,662   |
| Adjusted Min. Lot Coverage | 6,650   |
| Proposed Store Size        | 4,277   |
| Proposed Fueling Canopy    | 2,375   |
| Proposed Lot Coverage      | 6,652 💙 |

## Drawing Revisions / Updates (1 of 2)

- Removed LAPD substation
- Increased store size from 3,100 sq. ft. to 4,277 sq. ft.
- Increased height of block wall along both interior property lines to 7 ft.
- Added 3 ft. high green wrought iron fence along both street frontages.
- Added additional landscaping along the storefront
- Added 2 reserved parking stalls for LAPD
- Added additional security cameras to cover the street corner and intersection

## Drawing Revisions / Updates (2 of 2)

- Added LAPD / Security Personnel restroom
- Added landscape plans
- Re-routed fuel tanker path. Now exits northbound on Main St.

A2.1b 3D-BUILDING RENDERING (TOP VIEW)