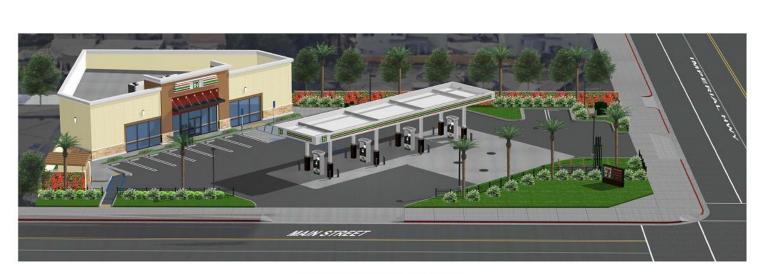

## Drawing Revisions / Updates (2 of 2)

- Added LAPD / Security Personnel restroom
- Added landscape plans
- Re-routed fuel tanker path. Now exits northbound on Main St.

A2.1b 3D-BUILDING RENDERING (TOP VIEW)