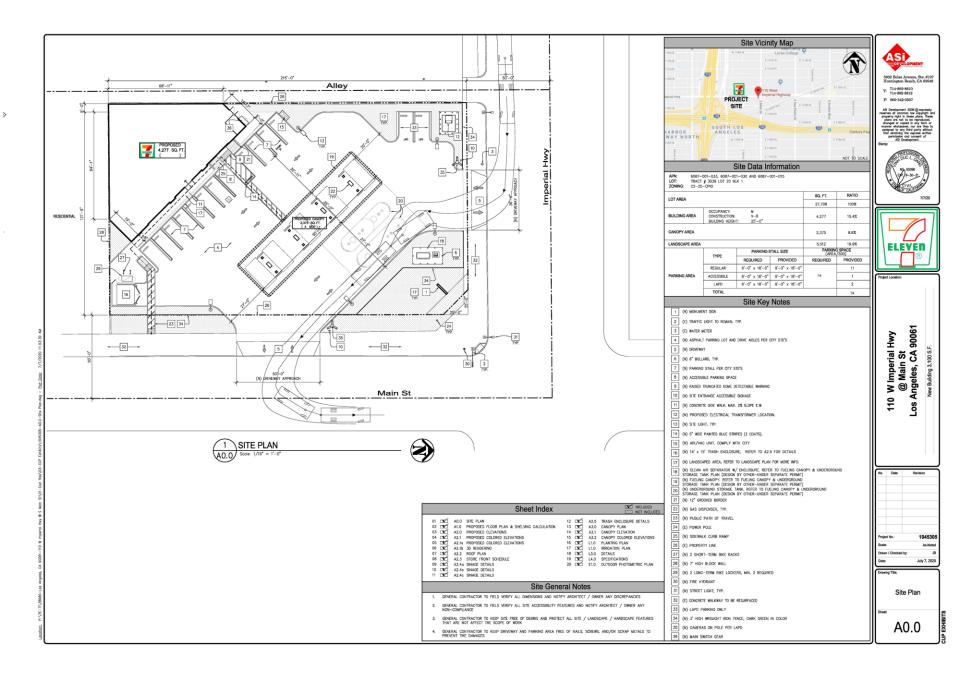

#### CUP and CPIO Adjustment Applications

- Automotive Fueling and Service Stations are permitted by-right in the C-2 Zone per Sec. 12.14.A (6) of the LAMC
- The CPIO allows for new auto-related uses on properties with existing autorelated uses as confirmed in writing by Senior Planner Reuben Caldwell with Community Planning.
- CUP required for 24-hours per Sec. 12.24 W 4. of the LAMC
- A CPIO Adjustment to reduce the minimum lot coverage by 20% is needed and allowed by the CPIO.

#### CPIO Adjustment and Lot Coverage

| Lot Size                   | 27,708  |
|----------------------------|---------|
| Minimum 30% Lot Coverage   | 8,312   |
| Minus 20% CPIO Adjustment  | 1,662   |
| Adjusted Min. Lot Coverage | 6,650   |
| Proposed Store Size        | 4,277   |
| Proposed Fueling Canopy    | 2,375   |
| Proposed Lot Coverage      | 6,652 💙 |